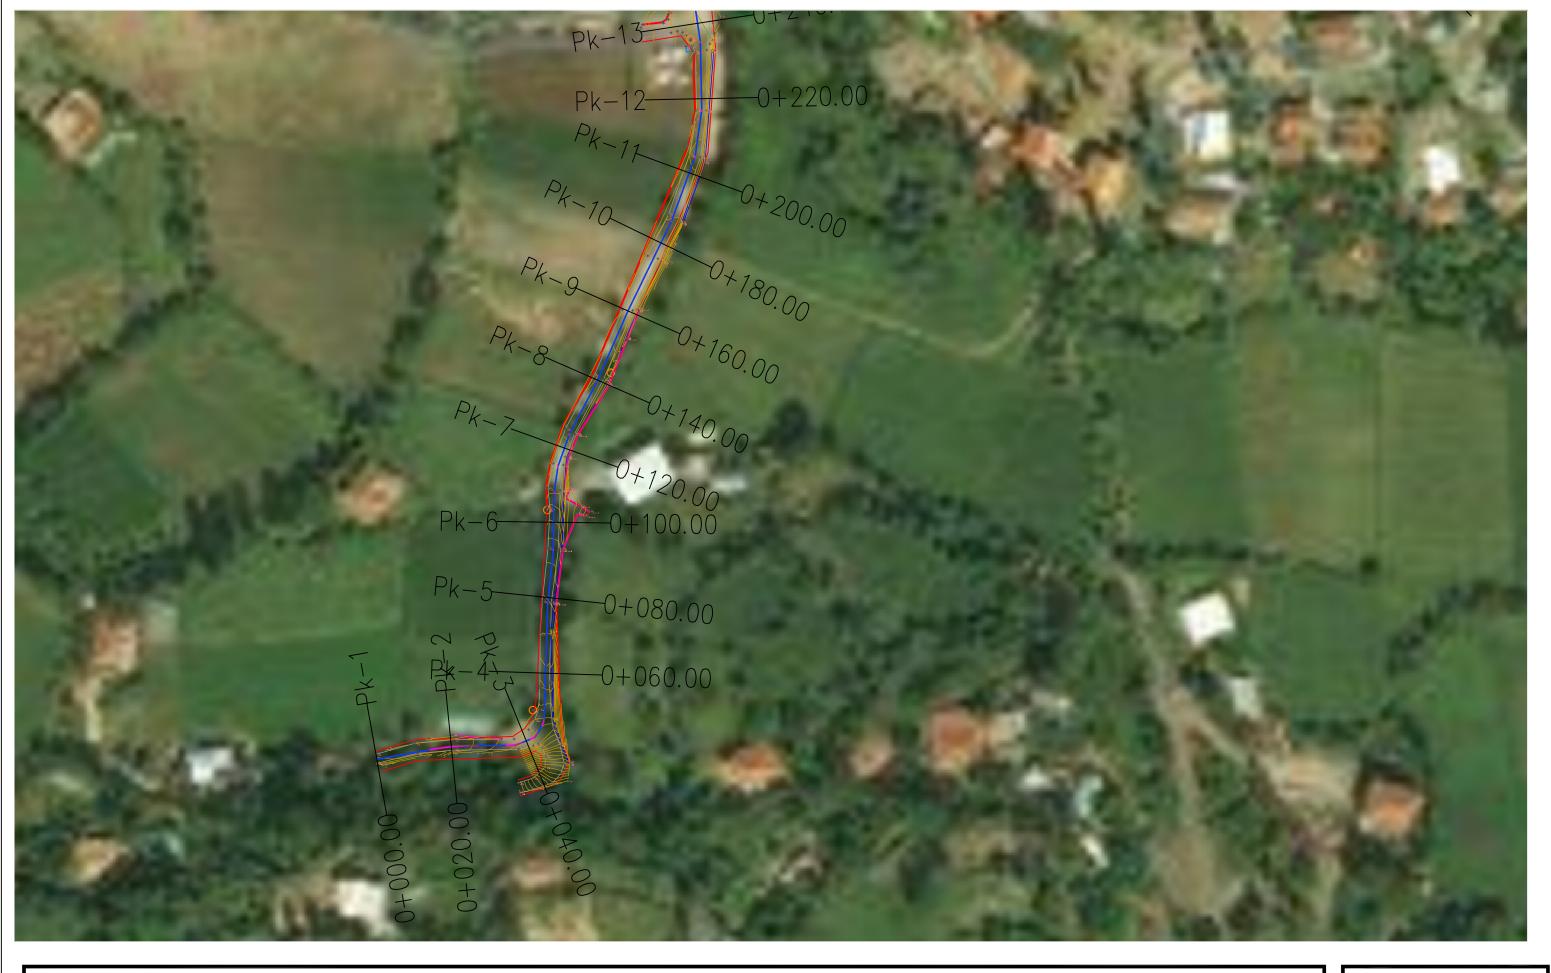

EMRI I PROJEKTIT

Sistemim asfaltim i rrugës së fshatit Çerçan

SHËNIME

GRUPITPUNËS

 Ing. gjeolog
 Valter Begaj
 N. 0324/2
 Ing. gjeodet
 Shajponja Civici
 T. 1268

 arktlekt
 Diana Mitrushi
 A. 0212/4
 Ing. gjeodet
 Marsitata Ferko

 Ing. hidroteknik
 Luljeta Kuçi
 K. 0022/1
 Ing. ndërtlml
 Illiran Kokalari
 K. 1008/1

 Ing. hidroteknik
 Renold Fejzulla
 K. 3109
 Ing. ndërtlml
 Izet Mehmetaj

Ing. ndërtimi Anisa Lama
Ing. elektrik Burhan Demneri E. 1049/1
Ing. elektrik Ervis Lami
Ing. gjeoinformatik Blfat Shehu

HOROGRAFIA

T-03

SH 1:1000
Faza PROJEKT ZBATIM

**Klient** Bashkia Librazhd

**Projektues** Net-Group sh.p.k.