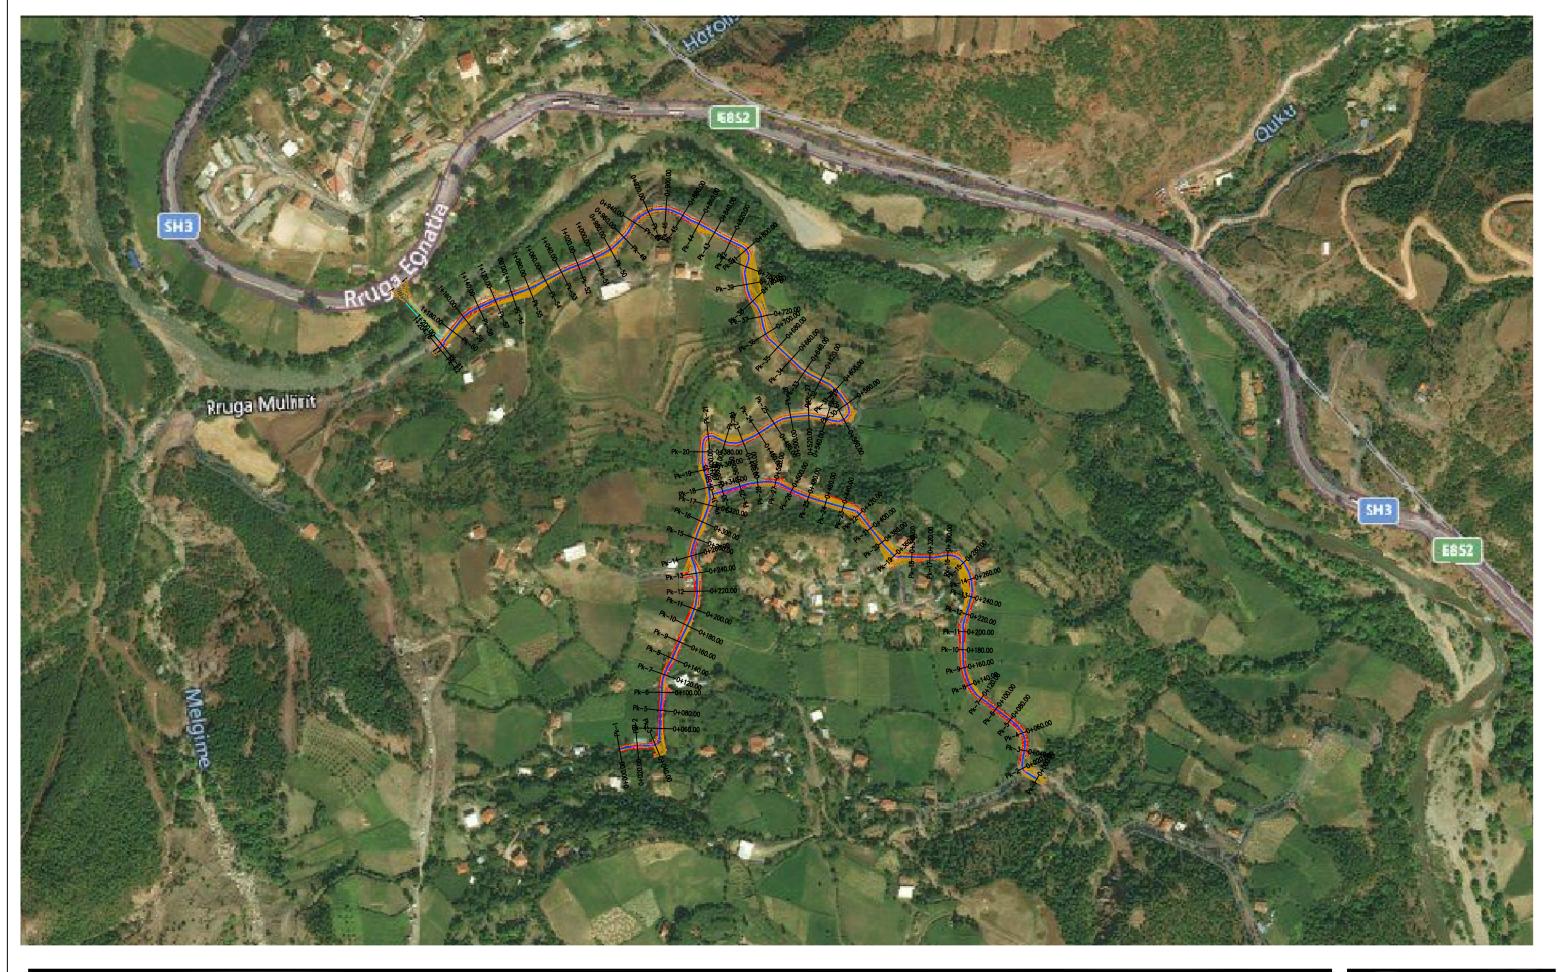

EMRI I PROJEKTIT

Sistemim asfaltim i rrugës së fshatit Çerçan

SHËNIME

GRUPITPUNËS

 Ing. gjeolog
 Valter Begaj
 N. 0324/2
 Ing. gjeodet
 Shajponja Civici
 T. 1268

 arktlekt
 Diana Mitrushi
 A. 0212/4
 Ing. gjeodet
 Marsitata Ferko

 Ing. hidroteknik
 Luljeta Kuçi
 K. 0022/1
 Ing. ndërtlml
 Illiran Kokalari
 K. 1008/1

 Ing. hidroteknik
 Renold Fejzulla
 K. 3109
 Ing. ndërtlml
 Izet Mehmetaj

Ing. ndërtimi Anisa Lama
Ing. elektrik Burhan Demneri E. 1049/1
Ing. elektrik Ervis Lami
Ing. gjeoinformatik Blfat Shehu

HOROGRAFIA

T-03

SH 1:1000
Faza PROJEKT ZBATIM

**Klient** Bashkia Librazhd

**Projektues** Net-Group sh.p.k.