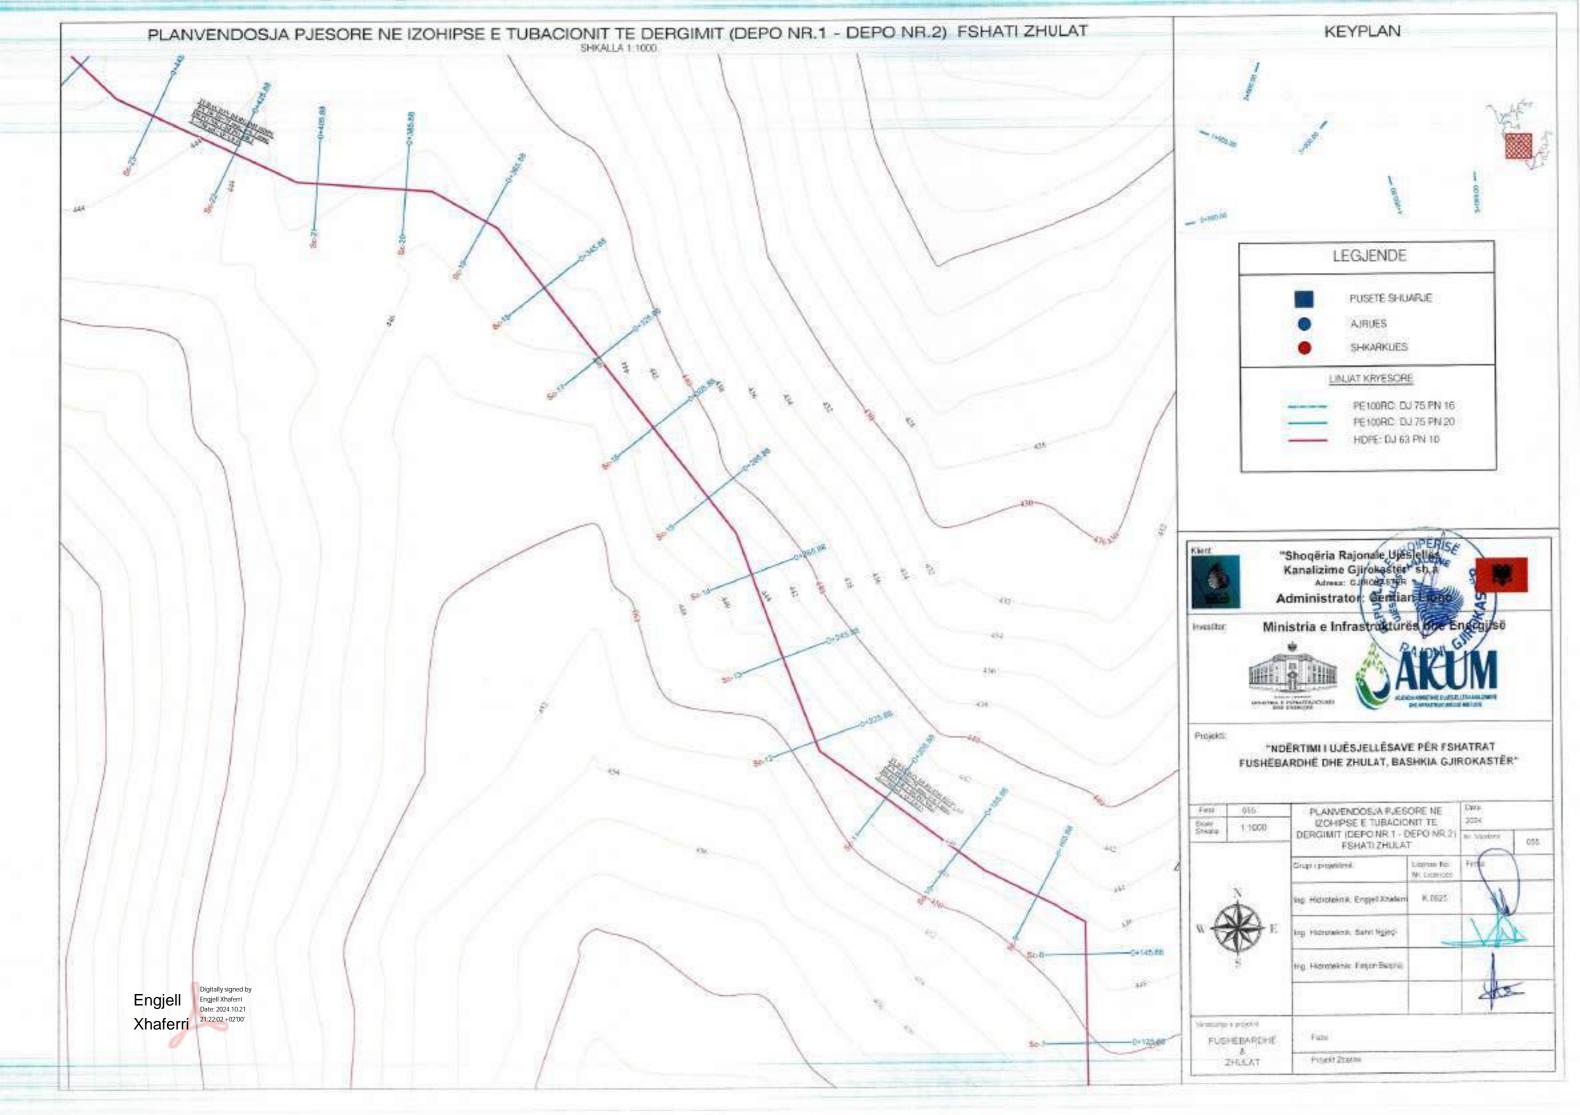

## LEGIENDE

1-VALVO AJRIMI DOPIO SUD mm
2-SARAÇINESKE ME PALLOTE TE GONGLAR
3-17 ME TI JANOBE
4-SHKALLE ÇELIKU
3-KAPAKE BE ARME M-200 (190680c0) cm) OSE GIZE
6-SILIK BARME M-139 + 200 (200680c0) cm) OSE GIZE
6-SILIK BARME M-139 + 200 (200680c0) cm)
1-MBESTITETESE PROFIL I. 20030 mm
9-LIMJA KAVENORE
10-BERE E PRET
11-TOKE NATYKALE

## SHENIME TEKNIKE

-largoria nga fandi i prastra den tek baset e filanshes to jinu ja mo pak su 34cm
-largosia nga filansha deri te muri ne drejtim se aksit ta jete te jete jo mo pak su 15cm.
kurse na drejimian terifira nga aksi nega basa e jashtunte e filanshes ja me guk se 35cm.
-largoria ndermjet dy filayse te jashno te dy filanshis to jata ja nu pak se 40cm, dhe akomjat dy arbase mulio faqera ne janhtunie jo me pak se 40cm, dhe dise ndermjet dy arbase mulio faqera ne janhtunie jo me pak se 15cm.
-prikat e posetoven, kur muga eshte me koldarem te behen 2cm me te larta se siperfique e miges, ne vendet e pastiruara je lihet. Semane miget e shtruara (te asfaltuara) when mulioh me sape tokes, kurse ne notat bragosere lihet 50cm/ aga, sip e tokes.