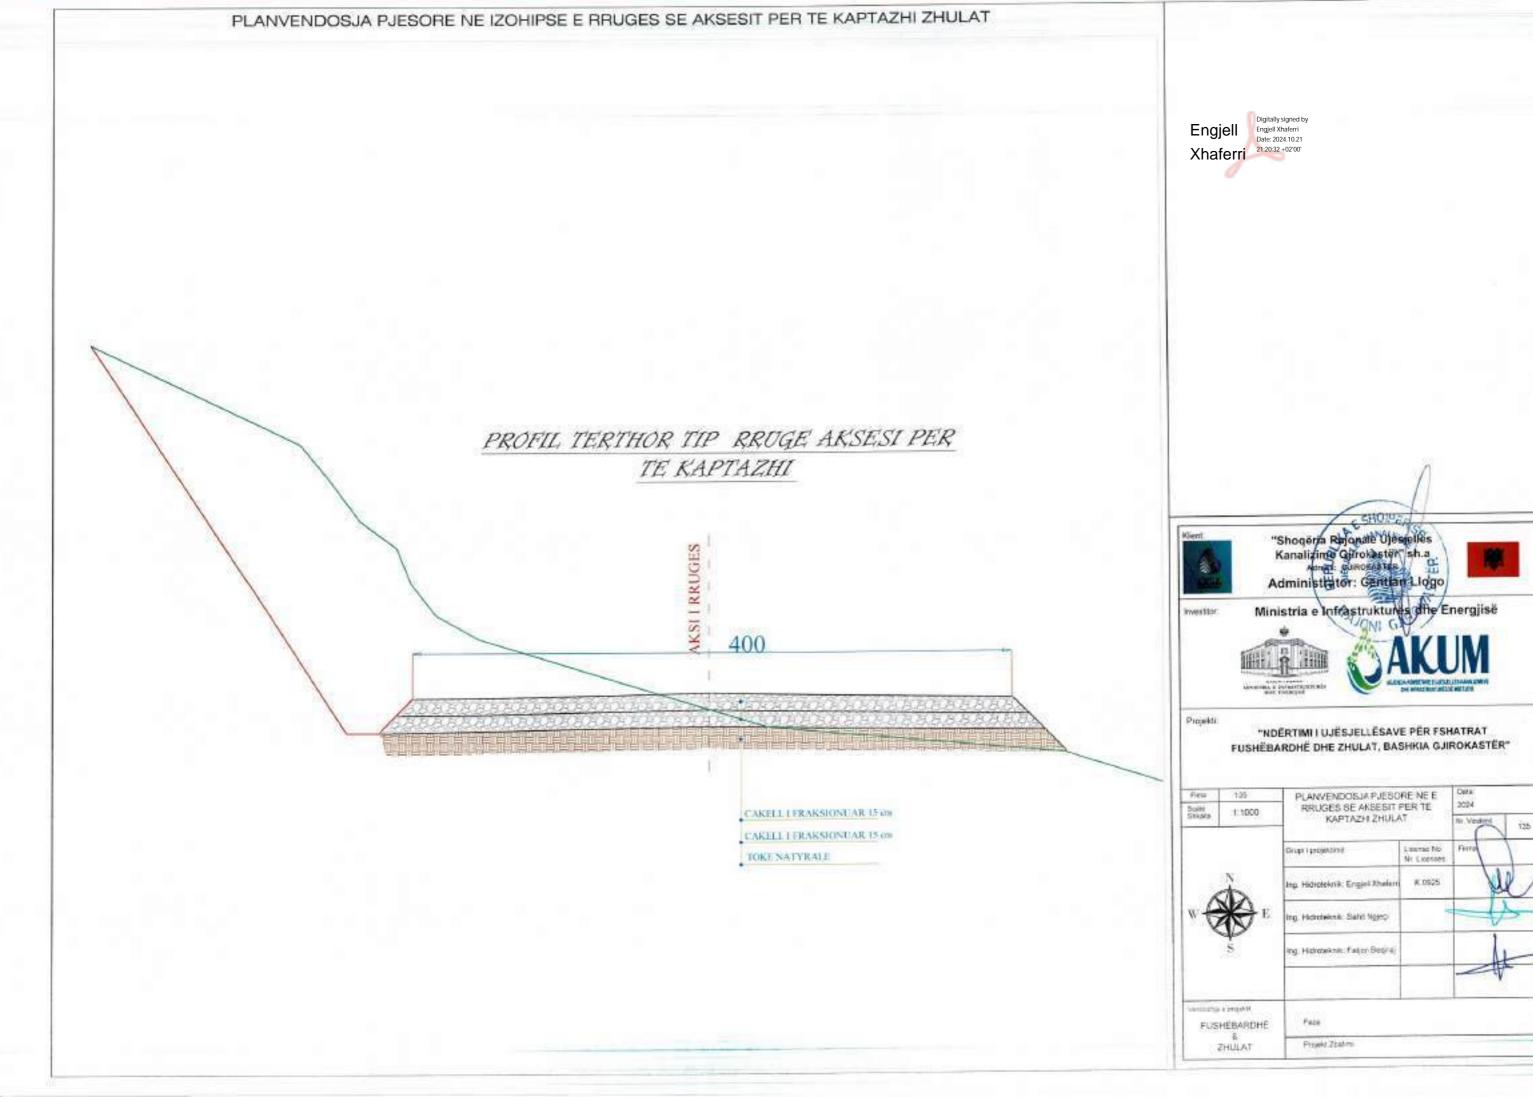

## LEGIENDE

1-VALVO AJRIMI DOPIO SUD mm
2-SARAÇINESKE ME PALLOTE TE GONGLAR
3-17 ME TI JANOBE
4-SHKALLE ÇELIKU
3-KAPAKE BE ARME M-200 (190680c0) cm) OSE GIZE
6-SILIK BARME M-139 + 200 (200680c0) cm) OSE GIZE
6-SILIK BARME M-139 + 200 (200680c0) cm)
1-MBESTITETESE PROFIL I. 20030 mm
9-LIMJA KAVENORE
10-BERE E PRET
11-TOKE NATYKALE

## SHENIME TEKNIKE

-largoria nga fandi i prastra den tek baset e filanshes to jinu ja mo pak su 34cm
-largosia nga filansha deri te muri ne drejtim se aksit ta jete te jete jo mo pak su 15cm.
kurse na drejimian terifira nga aksi nega basa e jashtunte e filanshes ja me guk se 35cm.
-largoria ndermjet dy filayse te jashno te dy filanshis to jata ja nu pak se 40cm, dhe akomjat dy arbas