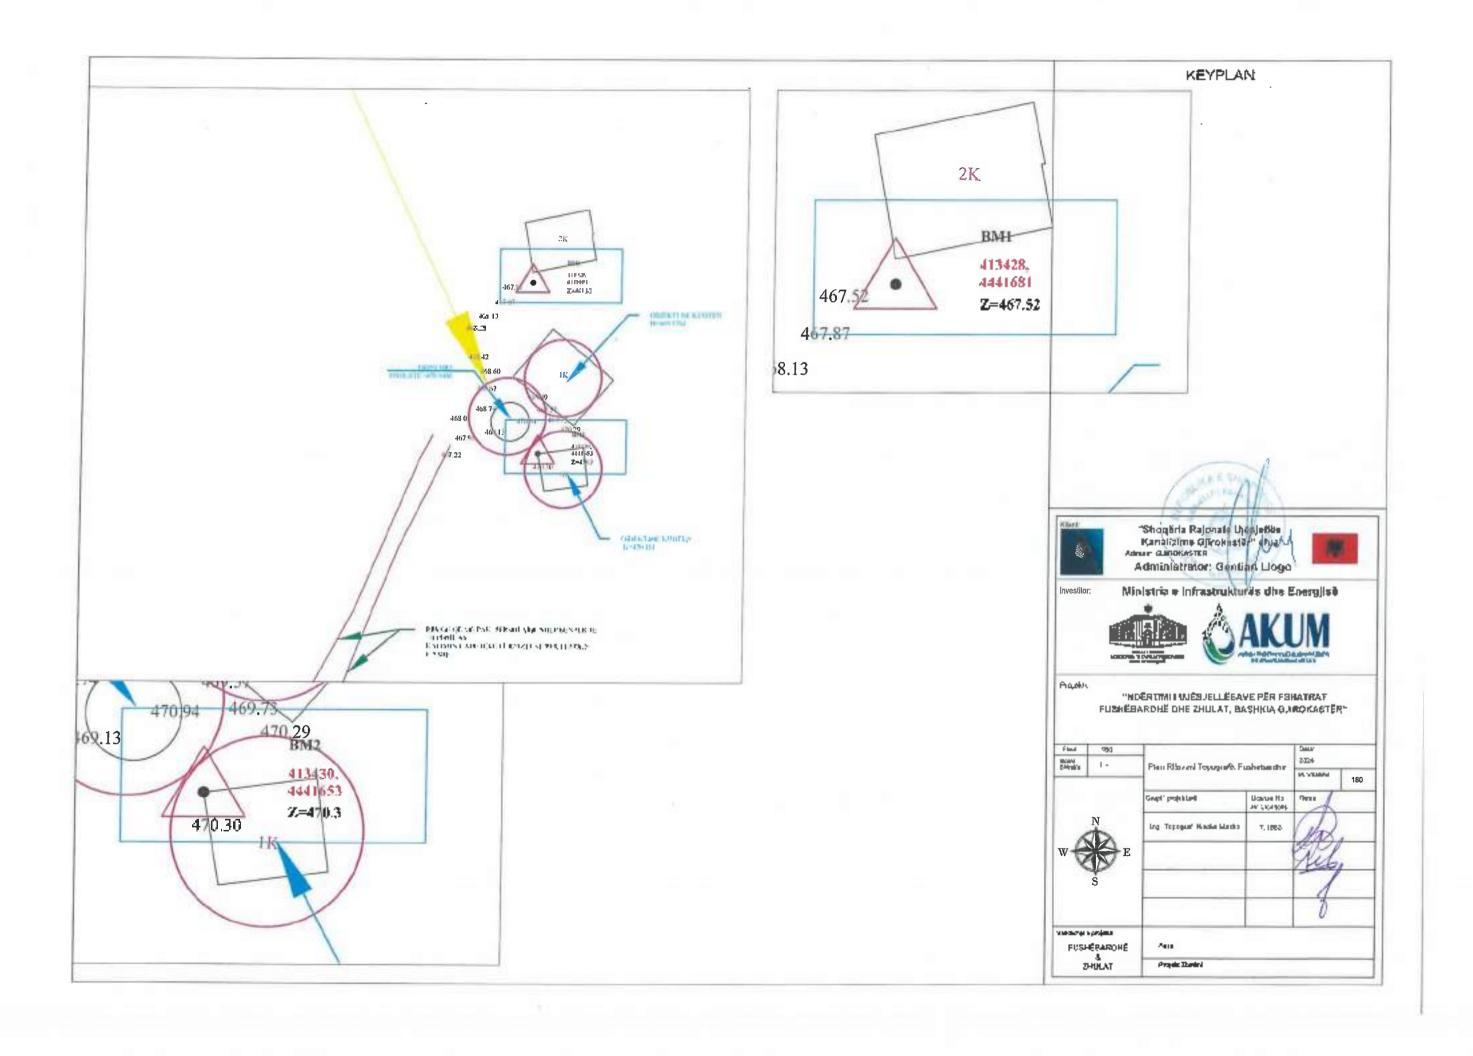

Dates quare re-(liape Nr.1 othe Dispo Nr.2 oc. Zhend jarre la mjejid. kan434-th SVrtM Nr paragiture re-visalem Jarre per dopen Nr.1 Kanpe abadiute la depos Nr.2 jase 15 m.me posida.

Date quite se Depu Kuit of le Dace NV. Zine Zho se jone se mjejio, se specimentable se personal or o vector
june per depun Ni.i.
Nastal absoluta la digos Ni.2. Jina 10 Pi nel postive.

'Shoqena Rajonele Ujünyellis Kanalizime Ojirovastër" sh.a

WAESH ...

ANYAGE GUNCHARTER Administrator: Gentlan Liogo

love flor

Ministria e infrastrukturés dhe Energiisè

Prophil?

'NDERTMI (NJESJELLESAVE PER FENATRAT FUBHEBARDHE DHE ZHULAT, BASHKIA GJIROKASTÉR"

| Jean              | 149 |                                         |                         | Opto   |     |  |
|-------------------|-----|-----------------------------------------|-------------------------|--------|-----|--|
| Grate<br>Griteria |     | DETAJE TO DEPOS MR 1 DHE MR 2<br>ZHULAT |                         | 2004   |     |  |
|                   |     |                                         |                         | H VIII | 100 |  |
|                   |     | Ocean protestina                        | License do<br>Al-Douros | Stre   |     |  |
|                   |     | ing Pedralekalk English Washes          | N.0925                  | W      |     |  |
|                   |     | ing, historiakurik, Sehil Riginiji      |                         | 40     | Ь   |  |
|                   |     | ng Jugowana Payondaqing                 |                         | Q      |     |  |
|                   |     |                                         |                         |        |     |  |
| PUBBARRA          | -   | e Foch                                  |                         |        |     |  |
| ZPÜ               | LAT | Project Zhallini                        |                         |        |     |  |

Cultur care en De pó N1.1 de Copo N1.2 de 27 da júnco la régla Restal distábil i la participa de 412304 Juna por depos N1 1. Nu riaj abaccula la dispos N1.2 júnco 15 % Tró possue

"Shaqëria Rajonale Ujënjellës Kenalizina Gjirokastër" ab.a Ades: GJROCATICA Administrator: Gentlan Llogo

Ministria e infrastrukturës dhe Energjisë

Projekti:

"NDÉRTIMI I LJÉSJELLÉSAVE PÉR FSHATRAT FUSHÉBARDHÉ DHE ZHULAT, BASHKIA GJROKASTÉA"

| Feat             | -\$6                |                                           |                              | Darie  |    |
|------------------|---------------------|-------------------------------------------|------------------------------|--------|----|
| Scotle<br>Stoute |                     | DETAUS 16 DEPOSING DIFFE NA.2<br>2 MILLAR |                              | #M     |    |
|                  |                     | 1                                         | Co, Maphine                  | 153    |    |
|                  |                     | Grupi (projektird)                        | L visite non<br>Hr. Lacarcae | Feru / | )  |
|                  |                     | ng Hassensk Englet Xvalen                 | K begs                       | ho     |    |
|                  |                     | org, ekseemberik, Sahit-Alginçi           | _                            | Ny     | F  |
|                  |                     | Srg. Hid rolabadi. Palpon Belgrila        |                              | 9      | 1  |
| инакаф (         | ()Opinos            |                                           |                              |        | Ψ. |
| FUEH             | SHARONE<br>4        | Fui                                       |                              |        |    |
| Z                | ZHULAT Pojekazojeni |                                           |                              |        |    |