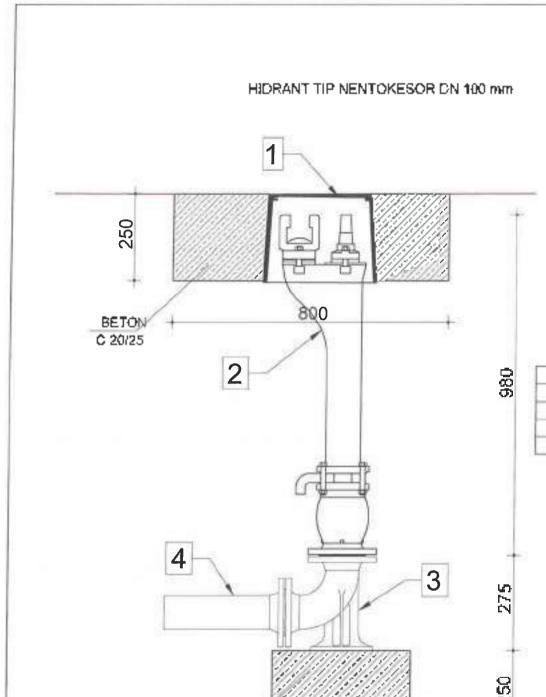

C 20/25

400

ojekti:

"NDËRTIKH LUËSJELLËSAVE PËR FSKATRAT PUSHËBARDHË DHE ZHALAT, BASHKIA GJROKASTËR"

| Piere IGP       |         |                                     |                         | Date.              |      |
|-----------------|---------|-------------------------------------|-------------------------|--------------------|------|
| Solds<br>market |         | HIDRANTI TIP MENTOKS                | OPI PRO                 | 2004<br>PA Walters | 188' |
|                 |         | Date ( + Simples                    | Linguages<br>Nr. Domese | HIN                |      |
|                 |         | 'ng, Heholefelie Engel Owler        | N DESE                  | (er)               |      |
|                 |         | ling i Salmalelbriko Gehar Higlerji |                         | Au                 | 5    |
|                 |         | ing. And Olimbrate halpen Singara   |                         | 1                  |      |
|                 |         |                                     |                         | - 0                |      |
| fus-li          | EBARDHE | Ann                                 |                         |                    |      |
|                 | 11.41   | Project Engine                      |                         |                    |      |