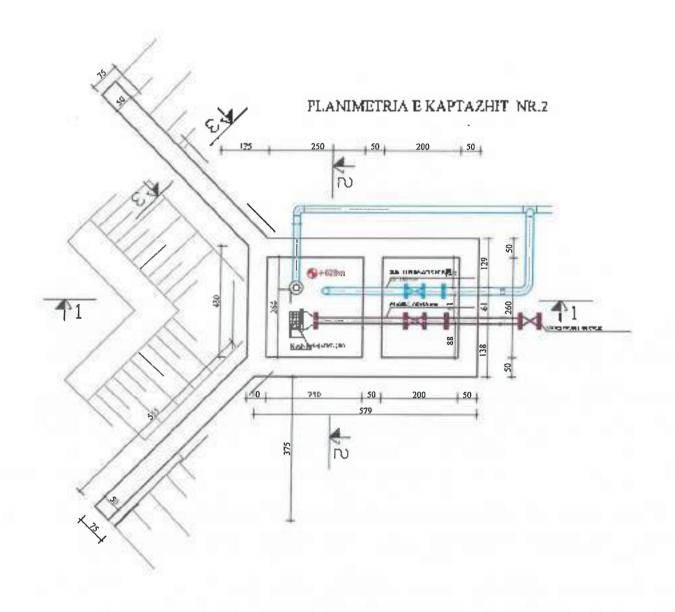

Projekti

| Fieu                       | 179 | KAPTAZHI NR,2 FUSHEBARDHE        |                           | Deta:<br>2024 |     |
|----------------------------|-----|----------------------------------|---------------------------|---------------|-----|
| Scale<br>Skala             |     |                                  |                           |               |     |
|                            |     |                                  |                           | Nr. Visions   | 175 |
|                            |     | Grup Hyspotical                  | Dicerse No<br>NY Licenses | Firme         | 1   |
|                            |     | ing Historiektik. Englet Khafers | K 0005                    | A BU          |     |
|                            |     | ing Historiania Saha Ngjeçi      |                           | SIN           |     |
|                            |     | Ing. Hishoteknik: Fatjon Beokaj: |                           | M             |     |
|                            |     |                                  |                           | -             | •   |
| FUSHEBARCHE<br>&<br>ZHULAT |     | Paga                             |                           |               |     |
|                            |     | Propertycers                     |                           |               |     |

Engjell Digitally signed by Engjell Xhaferri Date: 2024.10.21

Xhaferri 21:23:03 +02'00'

Shoqëria Rajorale Lighsjellës

Kanalizime Gjiroka tër shama Adresa: 0.Jisoka tër shama Lioque

Administrator: Setsjan Lioque

mestro: Ministria e Infrastrukturës di N

AKU

Projekt:

| Pieto           | 176  | KAPTAZHI NR 2 FUSHEBARDHE      |                           | Deta<br>2024 |     |  |
|-----------------|------|--------------------------------|---------------------------|--------------|-----|--|
| Sows<br>Sheafte |      |                                |                           | to, visitiră | 176 |  |
|                 |      | Grupi i projestini il          | Lapres No<br>Nr. Licences | Firm         |     |  |
|                 |      | trg. Hidroteknik Engyel Englen | K.0625                    | 10           | ))  |  |
|                 |      | ing Hidroleknik Satri Ngas     | -                         | 0            | ¥.  |  |
|                 |      | ing Hidroteknik Feljor Bentric |                           |              |     |  |
|                 |      |                                |                           | 1            |     |  |
| FUSHEBARDHÉ     | Face |                                |                           |              |     |  |
| ZHULAT          |      | Projekt Zeatro                 |                           |              |     |  |