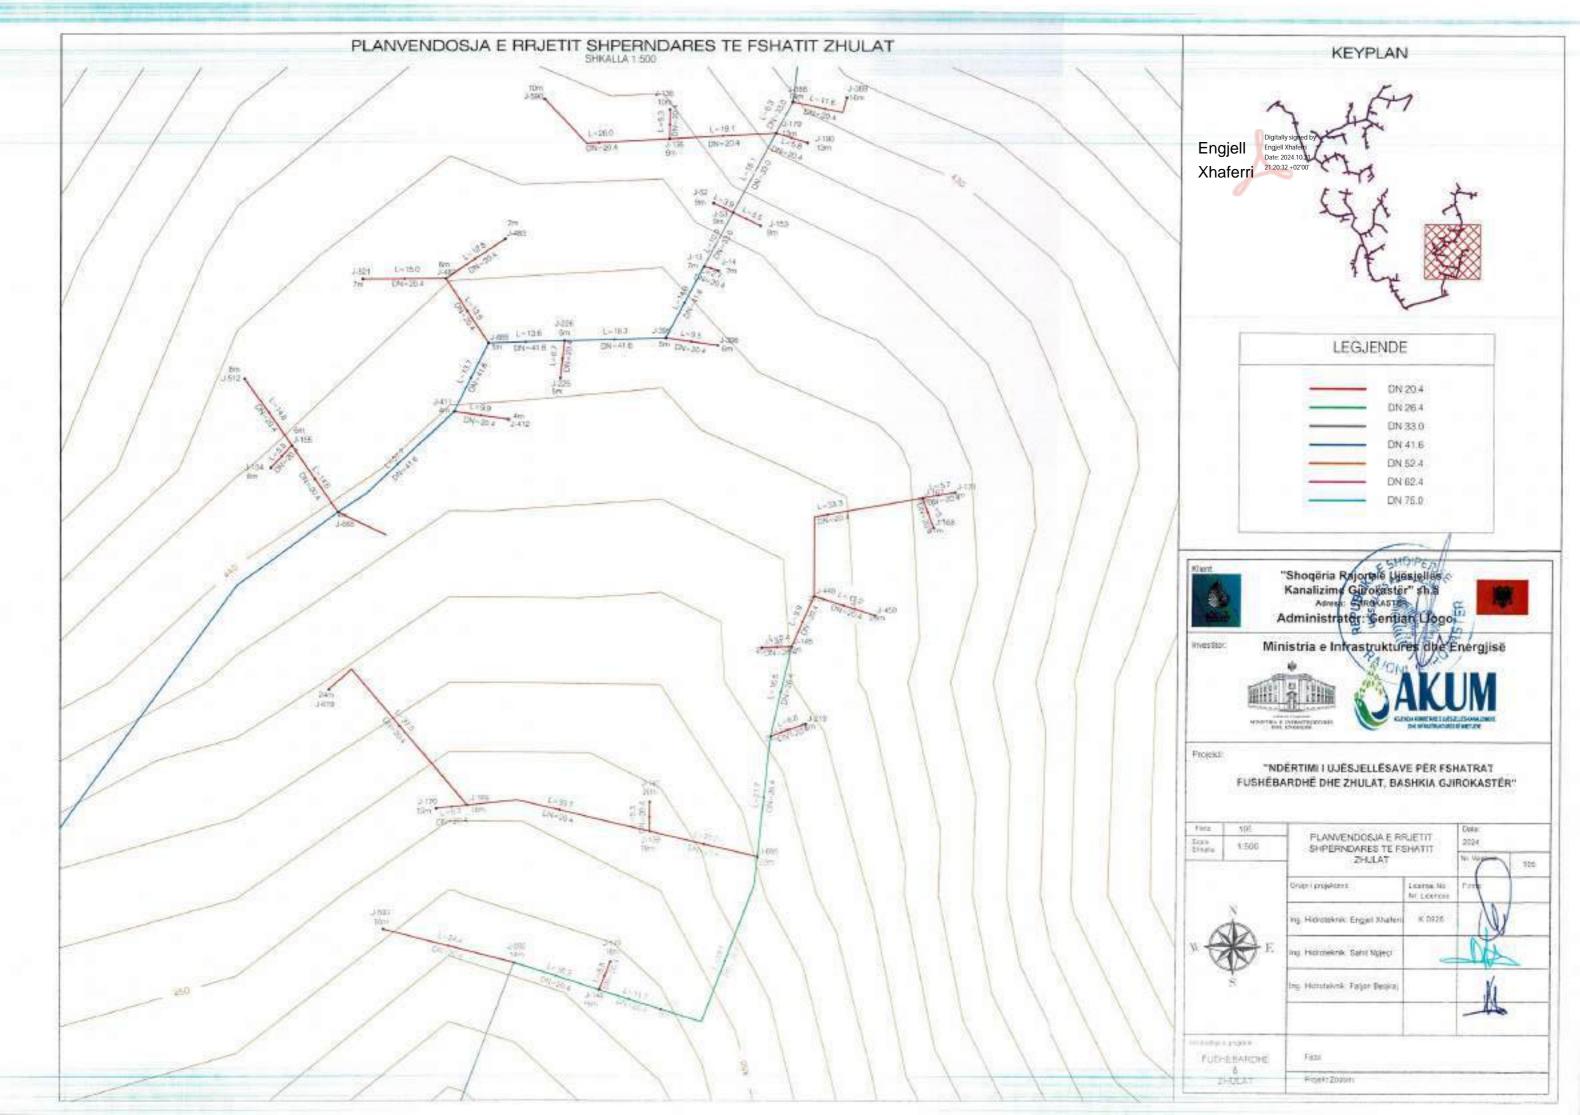

"Shoqëria Rajonale Uj Kanalizime Gjirokaste Adresa: GJIROKASTE Administrator: Gentlen Ministria e Infrastrukturës Projekti:

"NDËRTIMI I UJËSJELLËSAVE PËR FSHATRAT FUSHËBARDHË DHE ZHULAT, BASHKIA GJIROKASTËR"