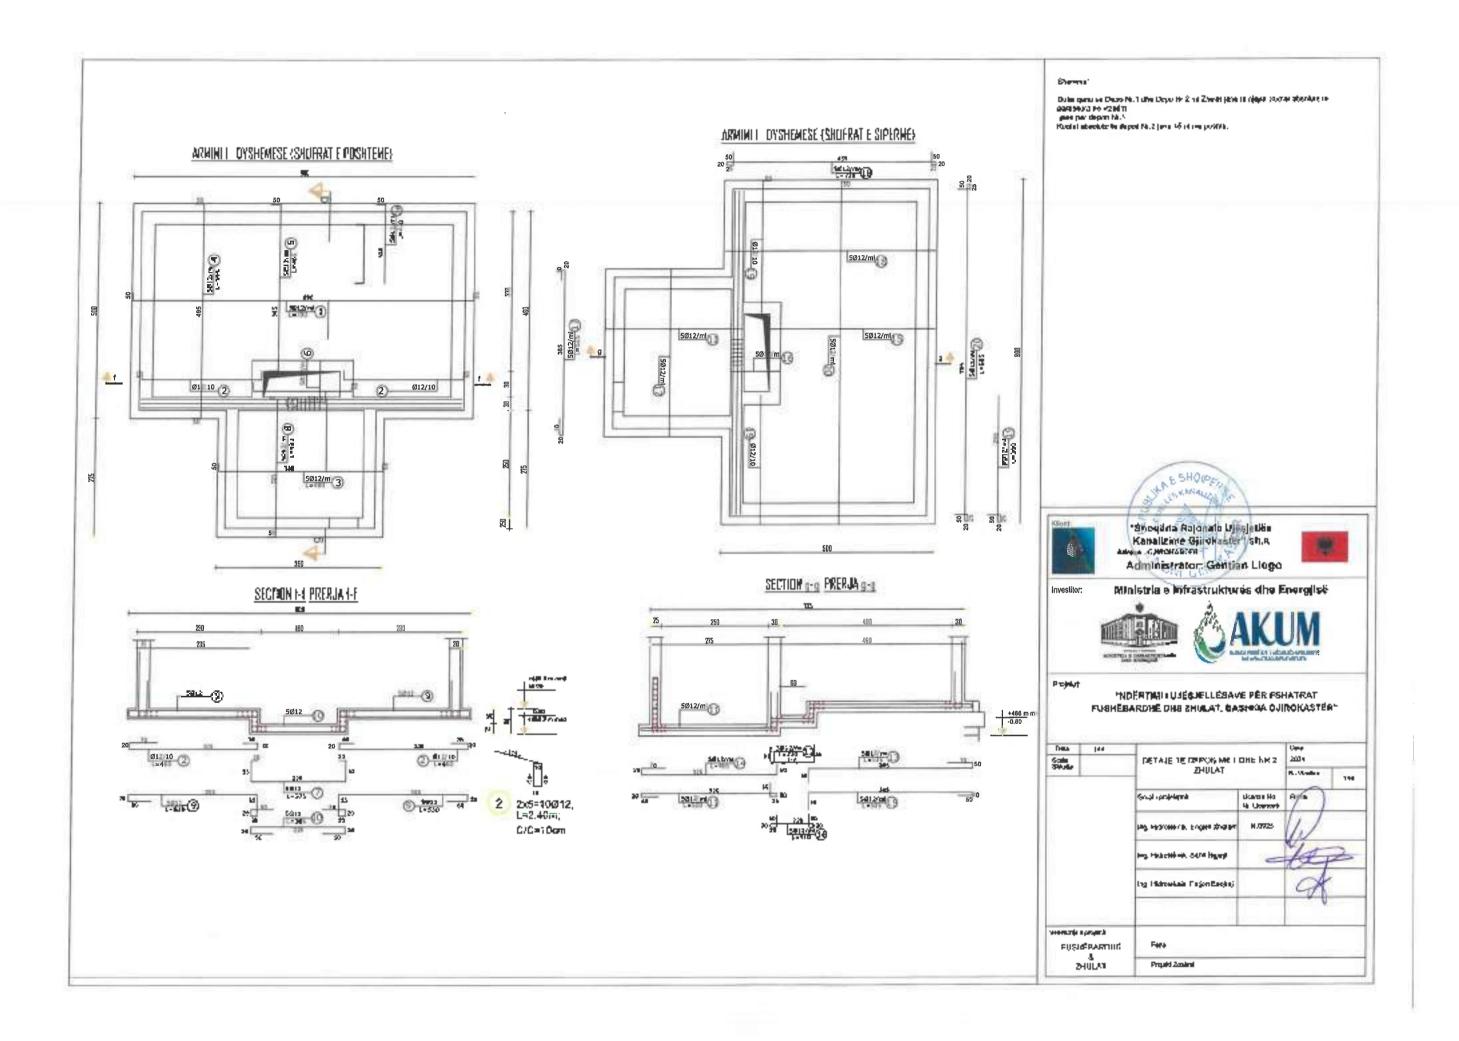

AKUM

GEOLAMONE I UJESJELLËSAVE PËR FSHATRAT
FUSHËBARDHË DHE ZHULAT, BASHKIA GJIROKASTËR"

Pieta 145

Sentia 145

DETAJE TE DEPOS NR.1 DHE NR.2

ZHULAT

DILEK I projektit Engel Xhafert K.0525

Ing. Hidrotakoek Sahir Ngjeç:

Ing. Hidrotakoek Sahir Ngjeçi Sahir Ngjeçi Sahir Ngjeçi Sahir Ngjeçi Sah

reveniful e prosto.

FUSHEBARDHE & ZHULAT Fage

Projett Zbahmi

Engjell Digitally signed by Engjell Xhaferri Date: 2024.10.21
Xhaferri 21:23:03 +02'00'

Projekti

Projek

Grupi i projektura

ing Historical: English Kraftern

Engjell Digitally signed by Engjell Xhaferri Date: 2024,1021

Xhaferri 21:23:03 +02'00'

Thig Historiania Faque Reserve

Venicetia e projett

Fusionia a projett sustantia

Esperan No. No Liberber 165

Ministria e Infrastrukturës dhe Energjisë

Projekti

"NDÉRTIMI I UJÉSJELLÉSAVE PÉR FSHATRAT FUSHÉBARDHÉ DHE ZHULAT, BASHKIA GJIROKASTÉR"

| Flets            | 149      |                                         |                            | Date                    |  |  |
|------------------|----------|-----------------------------------------|----------------------------|-------------------------|--|--|
| Sorie<br>Srkalin |          | DETAJE TE DEPOS NR.1 DHE NR.2<br>ZHULAT |                            | 2004<br>Na Caratana 146 |  |  |
|                  |          | Sub-pojektrici                          | License No<br>Nr. Licences | Fatur A                 |  |  |
|                  |          | ing Historianis. Englet Xhalem          | K 0925                     | W                       |  |  |
|                  |          | ing Holotekink Sank Ngeo                | ~                          | 1                       |  |  |
|                  |          | ing, microlonnik, Patjon Bergin)        |                            | 1                       |  |  |
| Westly<br>DIS    | HEBARDHE | Face                                    |                            | 1                       |  |  |
| ZHULAT           |          | Projekt Physics                         |                            |                         |  |  |

AKUN SERVICE S

Projekt:

"NDËRTIMI I UJËSJELLËSAVE PËR FSHATRAT FUSHËBARDHË DHE ZHULAT, BASHKIA GJIROKASTËR"

| Facts            | 110   |                                         | Date:                      |                |   |
|------------------|-------|-----------------------------------------|----------------------------|----------------|---|
| Scare<br>Shkallo |       | DETAJE TE DEPOBNIR 1 DHE NR 2<br>ZHULAT |                            | 1504<br>16 Ann |   |
|                  |       |                                         |                            |                |   |
|                  |       | Gus rprokent                            | Literan No.<br>Nr. Literan | 7              | 1 |
|                  |       | ing Hidrolekink Engal Xtarkmi           | K 0028                     | V              |   |
|                  |       | ing Microleana. Sala Ngicci             | -                          |                | 7 |
|                  |       | ing. Historianik fator Britisj          |                            |                | 1 |
|                  |       |                                         |                            |                |   |
| FUSHEBARDHE      |       | Fere                                    |                            |                |   |
|                  | HULAT | Projekt Zharino                         |                            | -              |   |

Plans 101

DETAJE TE DEPOS NR.1 DHE NR.2 2009
SHORE
SHORE

DETAJE TE DEPOS NR.1 DHE NR.2 2009
Nr. Oyenna
Nr. O

Ing. Hidroteknik: Sahif Rojeti

Ing. Hidroteknik: Faton Becknit

Ing. Hidroteknik: Faton Becknit

Faton

Fa

Engjell Digitally signed by Engjell Xhaferri Date: 2024.10.21
Xhaferri 21:23:03 +02'00'