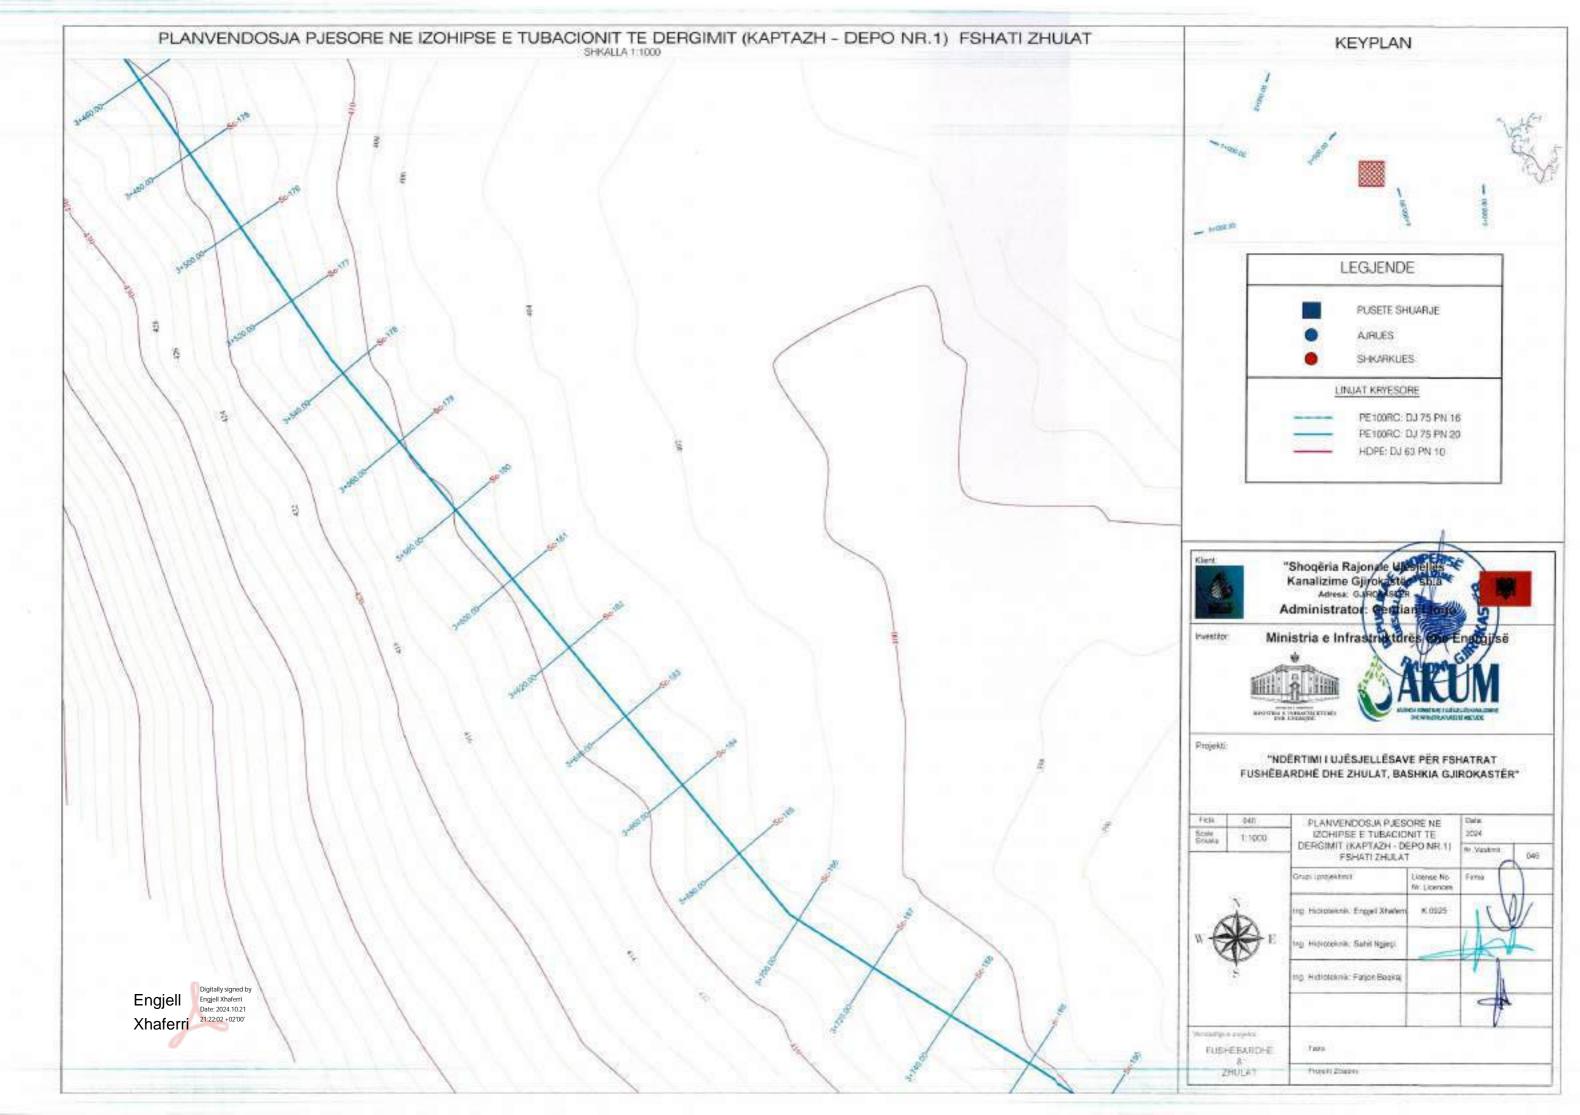

## LEGIENDE

1-VALVO AJRIMI DOPIO SUD mm
2-SARAÇINESKE ME PALLOTE TE GONGLAR
3-17 ME TI JANOBE
4-SHKALLE ÇELIKU
3-KAPAKE BE ARME M-200 (190680c0) cm) OSE GIZE
6-SILIK BARME M-139 + 200 (200680c0) cm) OSE GIZE
6-SILIK BARME M-139 + 200 (200680c0) cm)
1-MBESTITETESE PROFIL I. 20030 mm
9-LIMJA KAVENORE
10-BERE E PRET
11-TOKE NATYKALE

## SHENIME TEKNIKE

-largoria nga fandi i prastra den tek baset e filanshes to jinu ja mo pak su 34cm
-largosia nga filansha deri te muri ne drejtim se aksit ta jete te jete jo mo pak su 15cm.
kurse na drejimian terifira nga aksi nega basa e jashtunte e filanshes ja me guk se 35cm.
-largoria ndermjet dy filayse te jashno te dy filanshis to jata ja nu pak se 40cm, dhe akomjat dy arbase mulio faqera ne janhtunie jo me pak se 40cm, dhe dise ndermjet dy arbase mulio faqera ne janhtunie jo me pak se 15cm.
-prikat e posetoven, kur muga eshte me koldarem te behen 2cm me te larta se siperfique e miges, ne vendet e pastiruara je lihet. Semane miget e shtruara (te asfaltuara) when mulioh me sape tokes, kurse ne notat bragosere lihet 50cm/ aga, sip e tokes.