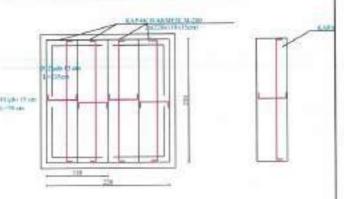

## LEGIENDE

1-VALVO AJRIMI DOPIO SUD mm
2-SARAÇINESKE ME PALLOTE TE GONGLAR
3-17 ME TI JANOBE
4-SHKALLE ÇELIKU
3-KAPAKE BE ARME M-200 (190680c0) cm) OSE GIZE
6-SILIK BARME M-139 + 200 (200680c0) cm) OSE GIZE
6-SILIK BARME M-139 + 200 (200680c0) cm)
1-MBESTITETESE PROFIL I. 20030 mm
9-LIMJA KAVENORE
10-BERE E PRET
11-TOKE NATYKALE

## SHENIME TEKNIKE

-largoria nga fandi i prastra den tek baset e filanshes to jinu ja mo pak su 34cm
-largosia nga filansha deri te muri ne drejtim se aksit ta jete te jete jo mo pak su 15cm.
kurse na drejimian terifira nga aksi nega basa e jashtunte e filanshes ja me guk se 35cm.
-largoria ndermjet dy filayse te jashno te dy filanshis to jata ja nu pak se 40cm, dhe akomjat dy arbase mulio faqera ne janhtunie jo me pak se 40cm, dhe dise ndermjet dy arbase mulio faqera ne janhtunie jo me pak se 15cm.
-prikat e posetoven, kur muga eshte me koldarem te behen 2cm me te larta se siperfique e miges, ne vendet e pastiruara je lihet. Semane miget e shtruara (te asfaltuara) when mulioh me sape tokes, kurse ne notat bragosere lihet 50cm/ aga, sip e tokes.