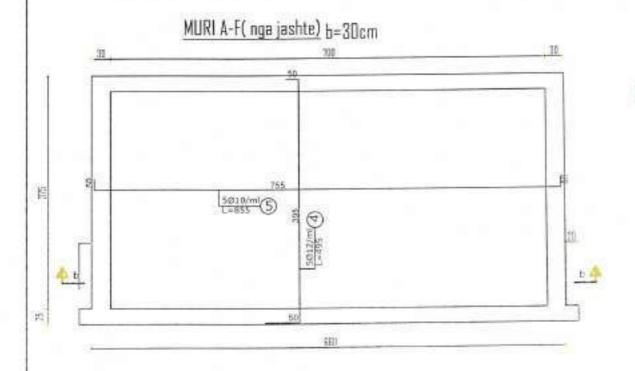

|         |    |

Engjell Digitally signed by Engjell Xhaferri Date: 2024.10.21
Xhaferri 21:23.03 +02'00'





# ARMIMI I SOLETES TE MBULIMIT (SHUFRAT E SIPERME)



Projekt:

"Shope to Rejonate Ujesjelles Kanalizine Gjisokaster" sha Afest Galesaster

Administrator: Sentian Ujogo

Invistor

Ministria e Infrastruktures ohe Energjisë

AKUM

GEOLAMONE I UJESJELLËSAVE PËR FSHATRAT
FUSHËBARDHË DHE ZHULAT, BASHKIA GJIROKASTËR"

Pieta 145

Sentia 145

DETAJE TE DEPOS NR.1 DHE NR.2

ZHULAT

DILEK I projektit Engel Xhafert K.0525

Ing. Hidrotakoek Sahir Ngjeç:

Ing. Hidrotakoek Sahir Ngjeçi Sahir Ngjeçi Sahir Ngjeçi Sahir Ngjeçi Sah

reveniful e prosto.

FUSHEBARDHE & ZHULAT Fage

Projett Zbahmi

Engjell Digitally signed by Engjell Xhaferri Date: 2024.10.21
Xhaferri 21:23:03 +02'00'







Projekti

Projek

Grupi i projektura

ing Historical: English Kraftern

Engjell Digitally signed by Engjell Xhaferri Date: 2024,1021

Xhaferri 21:23:03 +02'00'

Thig Historiania Faque Reserve

Venicetia e projett

Fusionia a projett sustantia

Esperan No. No Liberber 165









Ministria e Infrastrukturës dhe Energjisë





Projekti

"NDÉRTIMI I UJÉSJELLÉSAVE PÉR FSHATRAT FUSHÉBARDHÉ DHE ZHULAT, BASHKIA GJIROKASTÉR"

| Flets            | 149      |                                         |                            | Date                    |  |  |
|------------------|----------|-----------------------------------------|----------------------------|-------------------------|--|--|
| Sorie<br>Srkalin |          | DETAJE TE DEPOS NR.1 DHE NR.2<br>ZHULAT |                            |