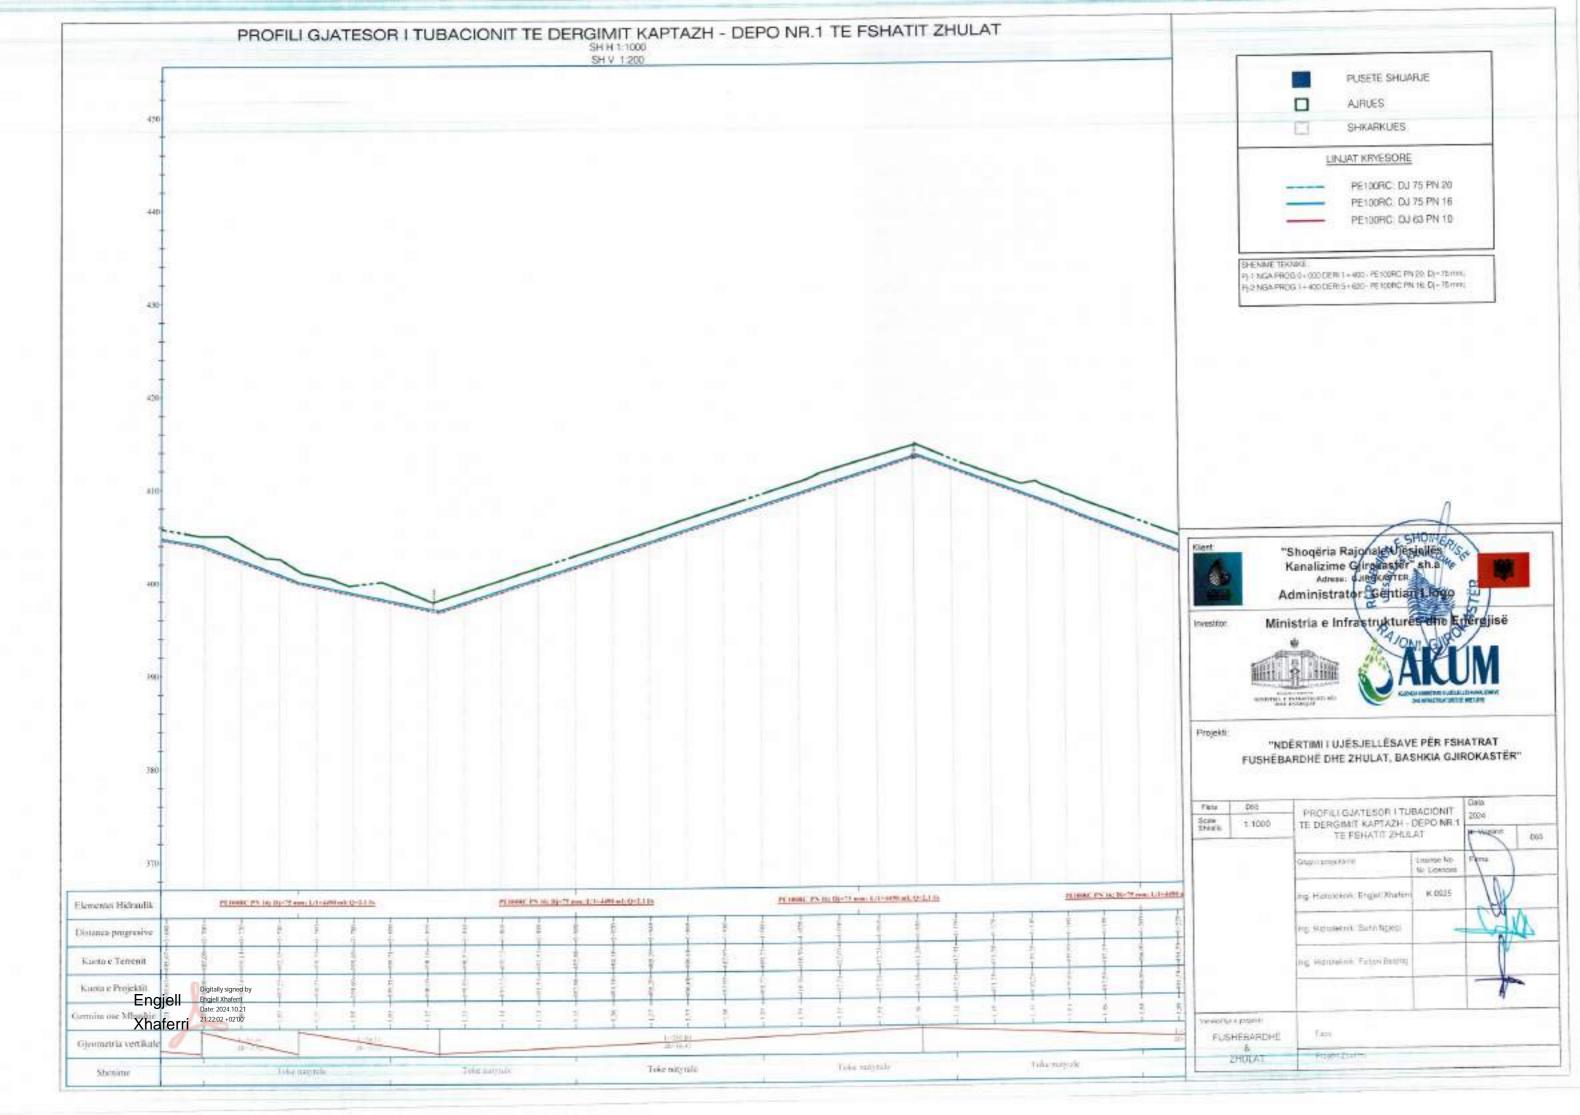

## LEGIENDE

1-VALVO AJRIMI DOPIO SUD mm
2-SARAÇINESKE ME PALLOTE TE GONGLAR
3-17 ME TI JANOBE
4-SHKALLE ÇELIKU
3-KAPAKE BE ARME M-200 (190680c0) cm) OSE GIZE
6-SILIK BARME M-139 + 200 (200680c0) cm) OSE GIZE
6-SILIK BARME M-139 + 200 (200680c0) cm)
1-MBESTITETESE PROFIL I. 20030 mm
9-LIMJA KAVENORE
10-BERE E PRET
11-TOKE NATYKALE

## SHENIME TEKNIKE

-largoria nga fandi i prastra den tek baset e filanshes to jinu ja mo pak su 34cm
-largosia nga filansha deri te muri ne drejtim se aksit ta jete te jete jo mo pak su 15cm.
kurse na drejimian terifira nga aksi nega basa e jashtunte e filanshes ja me guk se 35cm.
-largoria ndermjet dy filayse te jashno te dy filanshis to jata ja nu pak se 40cm, dhe akomjat dy arbase mulio faqera ne janhtunie jo me pak se 40cm, dhe dise ndermjet dy arbase mulio faqera ne janhtunie jo me pak se 15cm.
-prikat e posetoven, kur muga eshte me koldarem te behen 2cm me te larta se siperfique e miges, ne vendet e pastiruara je lihet. Semane miget e shtruara (te asfaltuara) when mulioh me sape tokes, kurse ne notat bragosere lihet 50cm/ aga, sip e tokes.