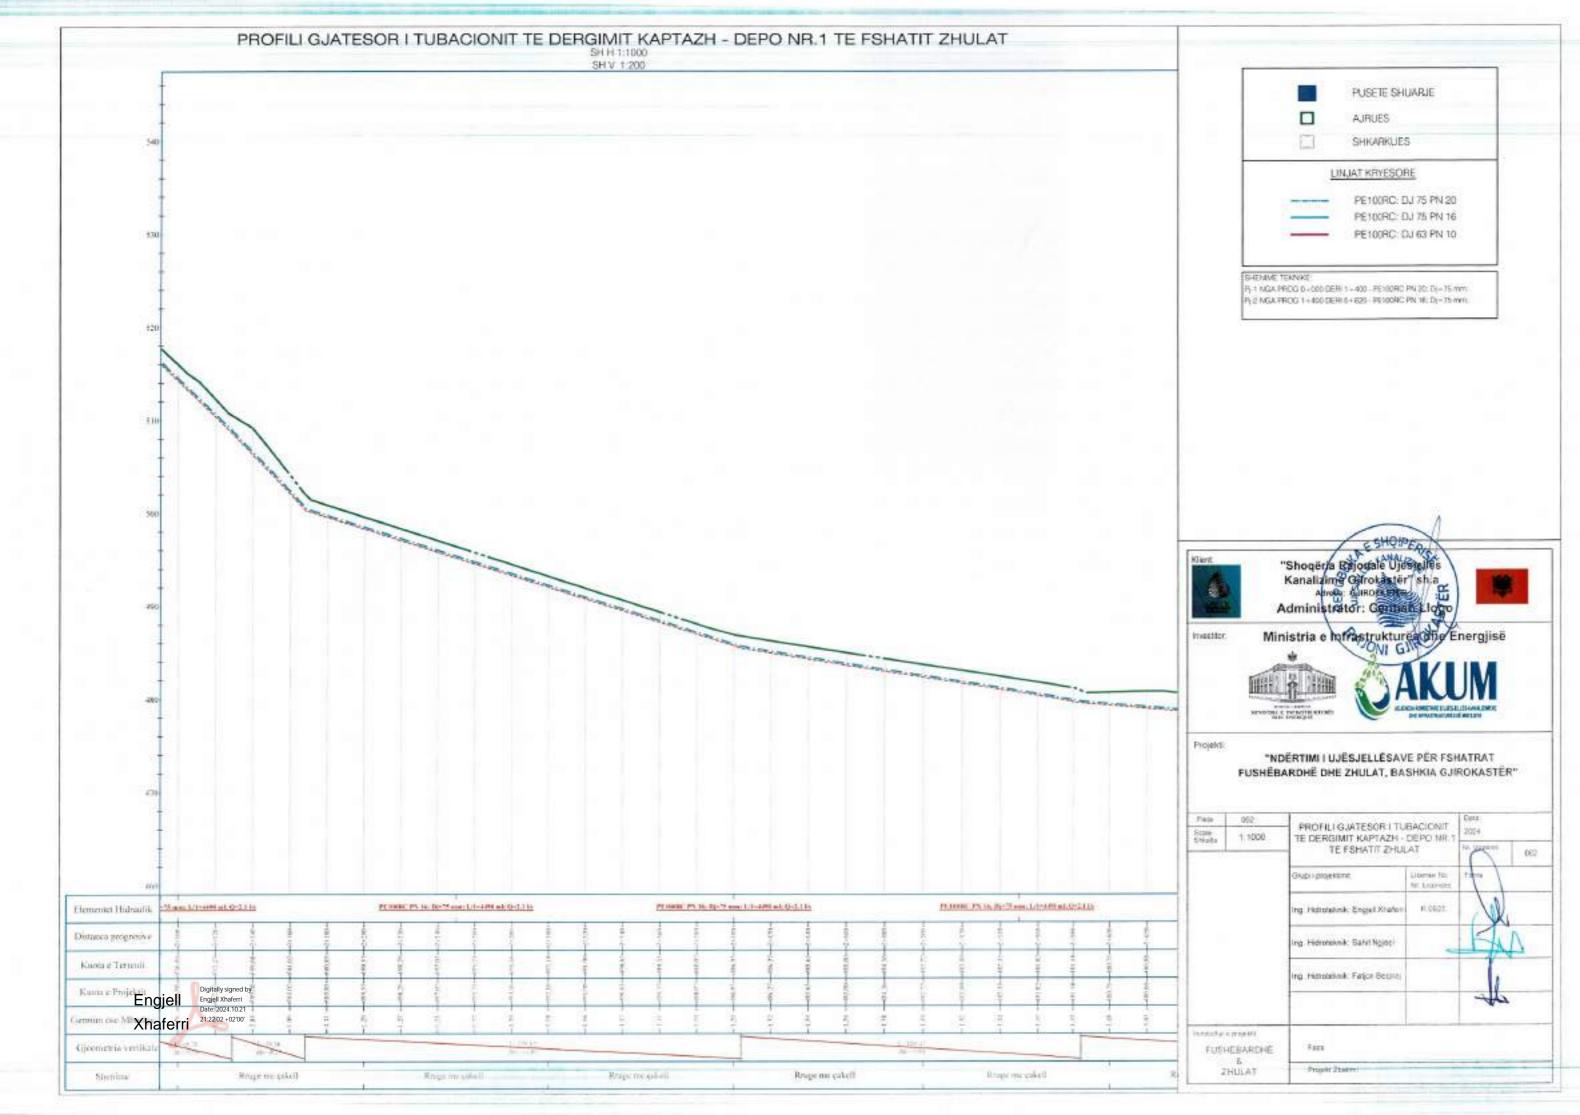

## LEGIENDE

1-VALVO AJRIMI DOPIO SUD mm
2-SARAÇINESKE ME PALLOTE TE GONGLAR
3-17 ME TI JANOBE
4-SHKALLE ÇELIKU
3-KAPAKE BE ARME M-200 (190680c0) cm) OSE GIZE
6-SILIK BARME M-139 + 200 (200680c0) cm) OSE GIZE
6-SILIK BARME M-139 + 200 (200680c0) cm)
1-MBESTITETESE PROFIL I. 20030 mm
9-LIMJA KAVENORE
10-BERE E PRET
11-TOKE NATYKALE

## SHENIME TEKNIKE

-largoria nga fandi i prastra den tek baset e filanshes to jinu ja mo pak su 34cm
-largosia nga filansha deri te muri ne drejtim se aksit ta jete te jete jo mo pak su 15cm.
kurse na drejimian terifira nga aksi nega basa e jashtunte e filanshes ja me guk se 35cm.
-largoria ndermjet dy filayse te jashno te dy filanshis to jata ja nu pak se 40cm, dhe akomjat dy arbase mulio faqera ne janhtunie jo me pak se 40cm, dhe dise ndermjet dy arbase mulio faqera ne janhtunie jo me pak se 15cm.
-prikat e posetoven, kur muga eshte me koldarem te behen 2cm me te larta se siperfique e miges, ne vendet e pastiruara je lihet. Semane miget e shtruara (te asfaltuara) when mulioh me sape tokes, kurse ne notat bragosere lihet 50cm/ aga, sip e tokes.