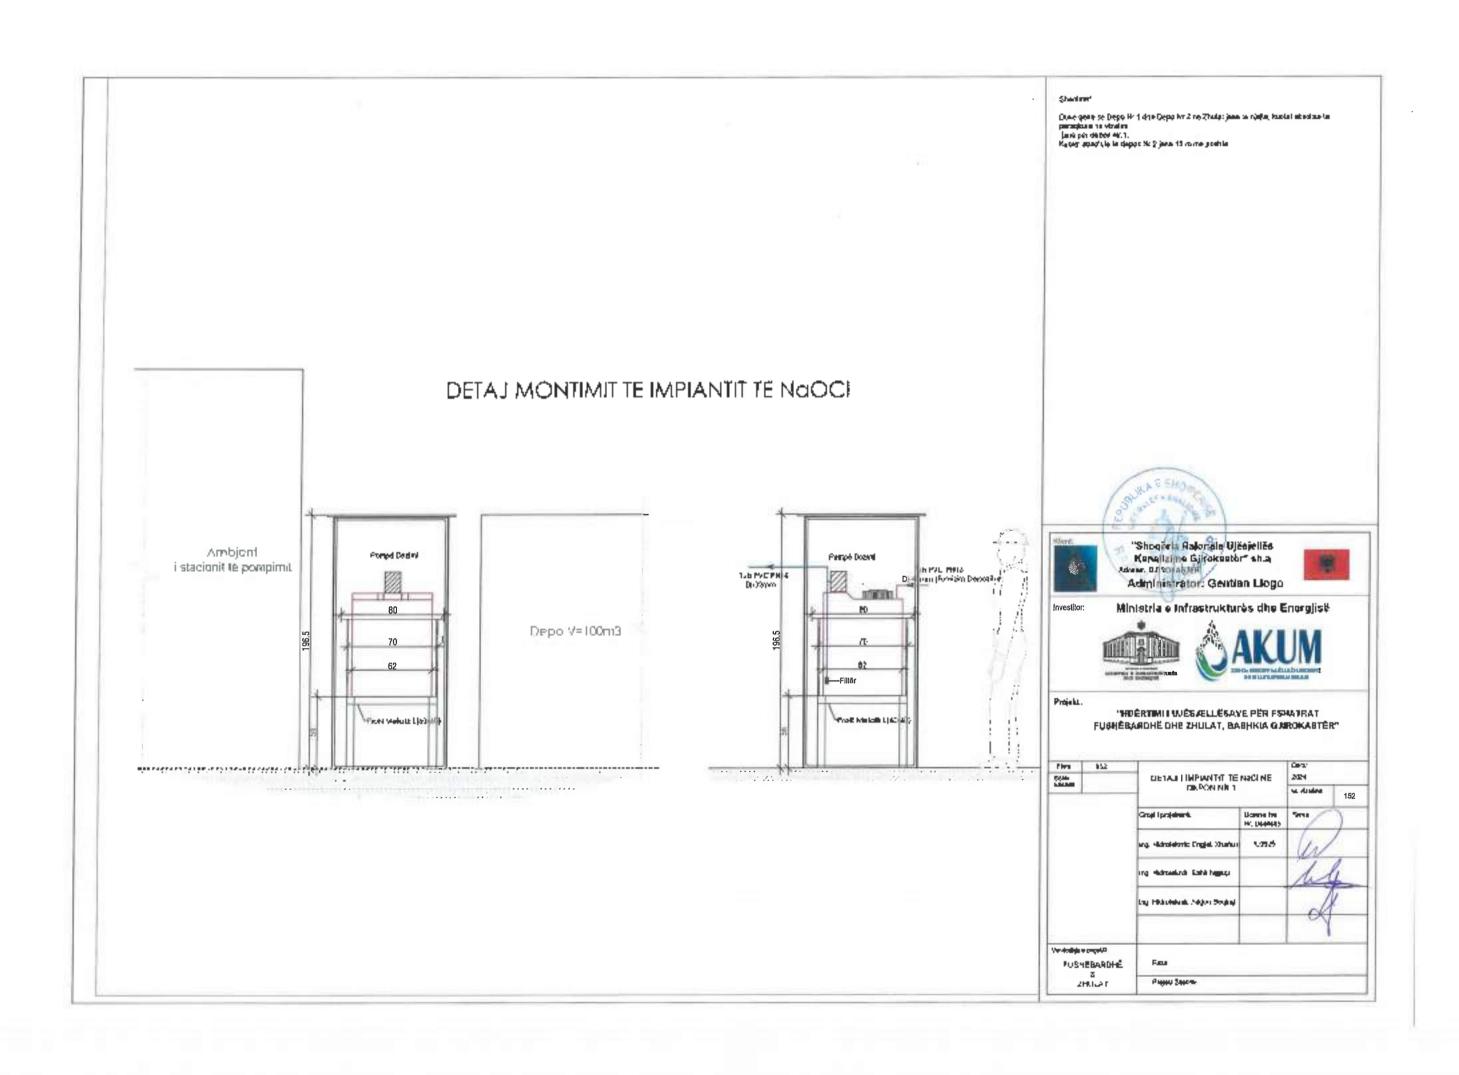

# DETAJ MONTIMIT TE IMPIANTIT TE NaOCI Ambjent I stacionit te pompimit Depo V=100m3 Depo V=100m3

"Shopied Rejonale Ujësjellës
Kanalaring Gjëskastër sa a
Perus Gjës

"NDËRTIMI I UJËSJELLËSAVE PËR FSHATRAT FUSHËBARDHË DHE ZHULAT, BASHKIA GJIROKASTËR"

DETAIL I IMPIANTIT TE NaCI NE