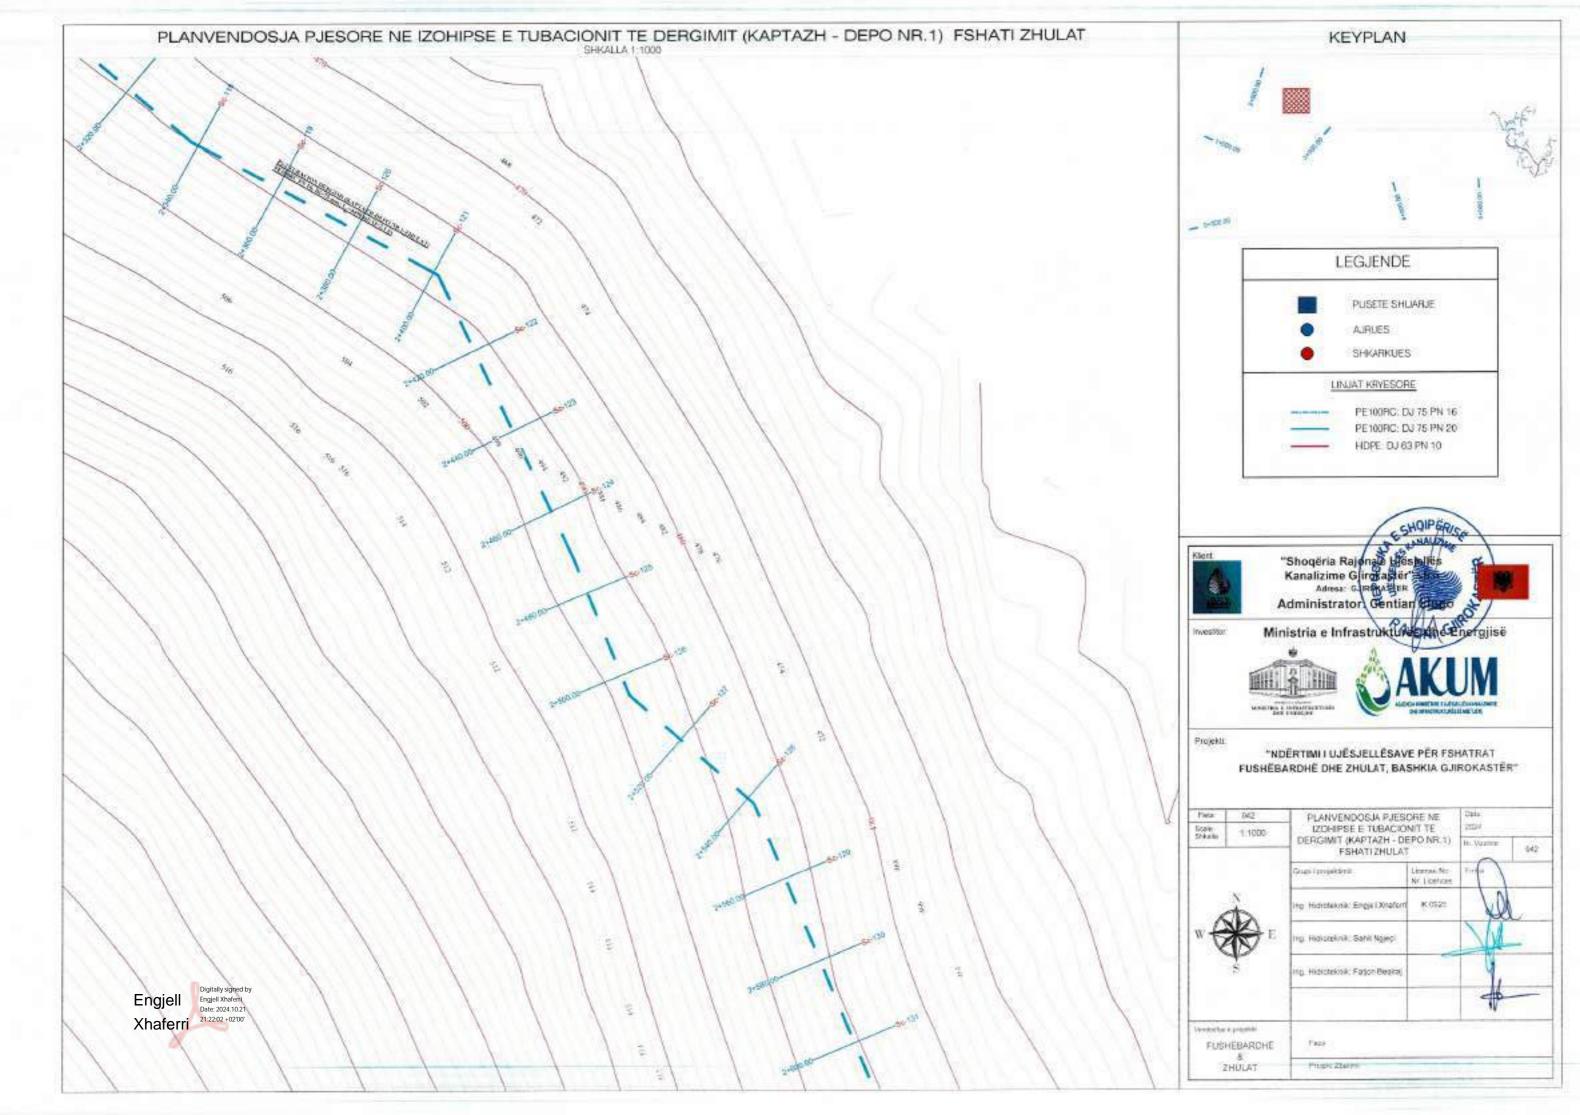

## LEGIENDE

1-VALVO AJRIMI DOPIO SUD mm
2-SARAÇINESKE ME PALLOTE TE GONGLAR
3-17 ME TI JANOBE
4-SHKALLE ÇELIKU
3-KAPAKE BE ARME M-200 (190680c0) cm) OSE GIZE
6-SILIK BARME M-139 + 200 (200680c0) cm) OSE GIZE
6-SILIK BARME M-139 + 200 (200680c0) cm)
1-MBESTITETESE PROFIL I. 20030 mm
9-LIMJA KAVENORE
10-BERE E PRET
11-TOKE NATYKALE

## SHENIME TEKNIKE

-largoria nga fandi i prastra den tek baset e filanshes to jinu ja mo pak su 34cm
-largosia nga filansha deri te muri ne drejtim se aksit ta jete te jete jo mo pak su 15cm.
kurse na drejimian terifira nga aksi nega basa e jashtunte e filanshes ja me guk se 35cm.
-largoria ndermjet dy filayse te jashno te dy filanshis to jata ja nu pak se 40cm, dhe akomjat dy arbase mulio faqera n