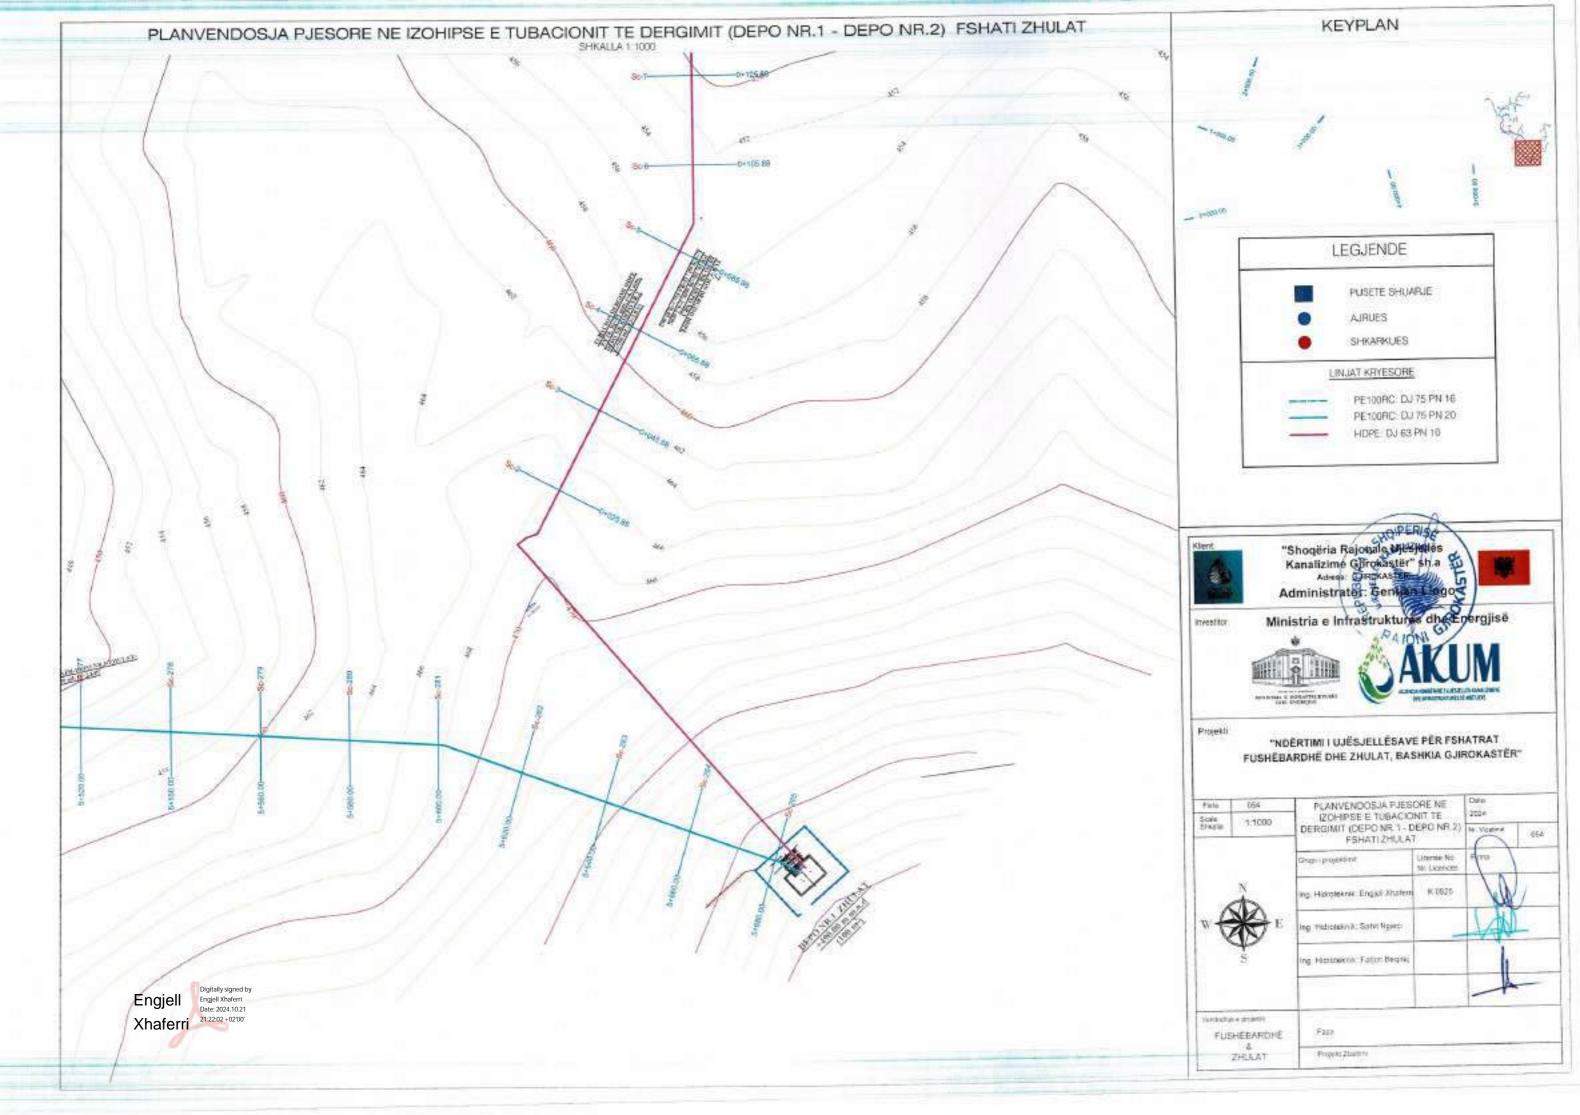

## LEGIENDE

1-VALVO AJRIMI DOPIO SUD mm
2-SARAÇINESKE ME PALLOTE TE GONGLAR
3-17 ME TI JANOBE
4-SHKALLE ÇELIKU
3-KAPAKE BE ARME M-200 (190680c0) cm) OSE GIZE
6-SILIK BARME M-139 + 200 (200680c0) cm) OSE GIZE
6-SILIK BARME M-139 + 200 (200680c0) cm)
1-MBESTITETESE PROFIL I. 20030 mm
9-LIMJA KAVENORE
10-BERE E PRET
11-TOKE NATYKALE

## SHENIME TEKNIKE

-largoria nga fandi i prastra den tek baset e filanshes to jinu ja mo pak su 34cm
-largosia nga filansha deri te muri ne drejtim se aksit ta jete te jete jo mo pak su 15cm.
kurse na drejimian terifira nga aksi nega basa e jashtunte e filanshes ja me guk se 35cm.
-largoria ndermjet dy filayse te jashno te dy filanshis to jata ja nu pak se 40cm, dhe akomjat dy arbase mulio faqera ne janhtunie jo me pak se 40cm, dhe dise ndermjet dy arbase mulio faqera ne janhtunie jo me pak se 15cm.
-prikat e posetoven, kur muga eshte me koldarem te behen 2cm me te larta se siperfique e miges, ne vendet e pastiruara je lihet. Semane miget e shtruara (te asfaltuara) when mulioh me sape tokes, kurse ne notat bragosere lihet 50cm/ aga, sip e tokes.