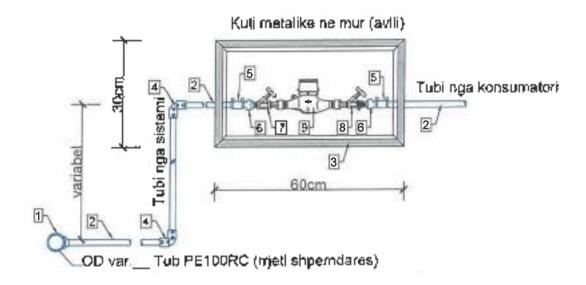

# LIDHJA E KONSUMATORIT ME SISTEMIN

## PERMASAT E KASETES SE UJEMATESIT

|   | 8AZA MATERIALE                                        | SASIA | SASIA |
|---|-------------------------------------------------------|-------|-------|
| 1 | Stafé me reduksion EF me dalje-3/4",1"                | cope  | 1     |
| 2 | Tub PE100RC PN10 SDR17 lidhje e objektit              | ml    | var,  |
| 3 | Kuti ujematesi                                        | cope  | 1     |
| 4 | Bryl 90 PE100RC EF Dj-32,25 F.M                       | cope  | 2     |
|   | Bashkues PE100RC EF                                   | cope  | 2     |
| _ | Niples PE100RC EF, OD 1/2", Bronz me filetim mashkuti | cope  | 2     |
|   | Saracineske bronzi femer/femer, OD 1/2*               | cope  | 1     |
| 8 | Saracineska bronzi femer/femer, OD 1/2" me shkarkues  | cope  | 1     |
| a | Ujemates OD 1/2"                                      | cope  | 1     |

### DETAJ I MONTIMIT TE KASETES SE UJEMATESAVE