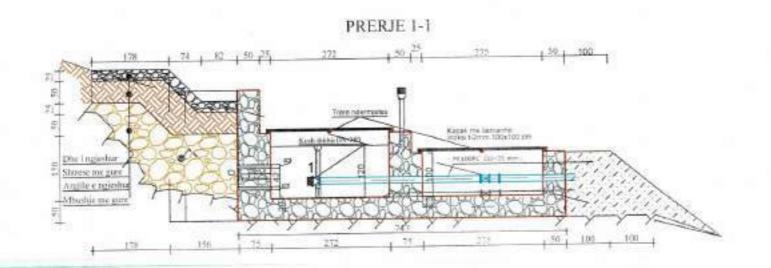

## LEGIENDE

1-VALVO AJRIMI DOPIO SUD mm
2-SARAÇINESKE ME PALLOTE TE GONGLAR
3-17 ME TI JANOBE
4-SHKALLE ÇELIKU
3-KAPAKE BE ARME M-200 (190680c0) cm) OSE GIZE
6-SILIK BARME M-139 + 200 (200680c0) cm) OSE GIZE
6-SILIK BARME M-139 + 200 (200680c0) cm)
1-MBESTITETESE PROFIL I. 20030 mm
9-LIMJA KAVENORE
10-BERE E PRET
11-TOKE NATYKALE

## SHENIME TEKNIKE

-largoria nga fandi i prastra den tek baset e filanshes to jinu ja mo pak su 34cm
-largosia nga filansha deri te muri ne drejtim se aksit ta jete te jete jo mo pak su 15cm.
kurse na drejimian terifira nga aksi nega basa e jashtunte e filanshes ja me guk se 35cm.
-largoria ndermjet dy filayse te jashno te dy filanshis to jata ja nu pak se 40cm, dhe akomjat dy arbase mulio faqera ne janhtunie jo me pak se 40cm, dhe dise ndermjet dy arbase mulio faqera ne janhtunie jo me pak se 15cm.
-prikat e posetoven, kur muga eshte me koldarem te behen 2cm me te larta se siperfique e miges, ne vendet e pastiruara je lihet. Semane miget e shtruara (te asfaltuara) when mulioh me sape tokes, kurse ne notat bragosere lihet 50cm/ aga, sip e tokes.

Suppose upo faradi i pasatas deri tek baset e filosober te jete ja mo pak se 30km largarsia upo filosoba deri ti mart de abejtan urakot te jete te jete je mo pak se 20km karse ne ebejtanin terthor upo abej napa broza o peterante e filozober, jet use pak se 20km largarsia sakronjet de fragese te jadosa ta de filozobra te jete jet na mais se 40km dhe
dhe informjet de natura matin kajere te jadosane jet une pak se 20km.

"grykat e proclaven kur maja celta me katabem te beden 20km me ni lano se dipertiese e majas,
de vendet o postituara te filozobra te dette e dettama e telepara e filozobra te detama in hazi benesen linet 50km.

Janua na nikat bagosom linet 50km upo sitve token.

mestitor Ministria e Infrastrukturës dhe Energjisë

Projekti:

| Res 171                            | PLANMETRI DHE PRERJE TE<br>PUSETAVE TE AJRIMIT &<br>SHKARKIMIT |                            | Data               |    |  |
|------------------------------------|----------------------------------------------------------------|----------------------------|--------------------|----|--|
| Strong<br>Strong                   |                                                                |                            | No. Viguelinis 175 |    |  |
|                                    | Grapi toxigal/simil                                            | License No<br>Mr. Licenses | Ferna              | 1  |  |
|                                    | ing Hardekrik Engjel Xhafem                                    | K.0925                     | U                  |    |  |
|                                    | ing Hidroteknik: Sahit Ngjaçi                                  | _                          | 90                 | 6  |  |
|                                    | ng Hidrotekok: Fatjon Bergar                                   |                            | A                  |    |  |
|                                    |                                                                |                            | -                  | 2. |  |
| Versotija i statili<br>FUSHEBARCHE | Fazik                                                          |                            |                    |    |  |
| ZHULAT                             | Pryjest Zoatm                                                  |                            |                    |    |  |