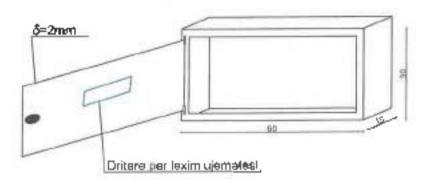

NSIONIMI I BI<br>200 m³ -FUSHË&AI |                         | en Vorent | 48 |
|        |            | Grupi sprojetnimi                     | Donner no<br>Mr. Domine | Fmi       | )  |
|        |            | leg Ногомень. Будуя Фили              | K 0835                  | h         |    |
|        |            | leg Hidrolatorik: Sale: Vigerpl       |                         | All       | 1  |
|        |            | ing, i Chalabrid. 7 aljon Bagnay      |                         | 9         | -  |
| FUSH   | ERARDHE    | Peca                                  |                         | 0         | é  |
| 21     | B<br>HULAT | Artigue 7 may ru                      |                         |           |    |



# LIDHJA E KONSUMATORIT ME SISTEMIN



## PERMASAT E KASETES SE UJEMATESIT



|   | 8AZA MATERIALE                                        | SASIA | SASIA |
|---|-------------------------------------------------------|-------|-------|
| 1 | Stafé me reduksion EF me dalje-3/4",1"                | cope  | 1     |
| 2 | Tub PE100RC PN10 SDR17 lidhje e objektit              | ml    | var,  |
| 3 | Kuti ujematesi                                        | cope  | 1     |
| 4 | Bryl 90 PE100RC EF Dj-32,25 F.M                       | cope  | 2     |
|   | Bashkues PE100RC EF                                   | cope  | 2     |
| _ | Niples PE100RC EF, OD 1/2", Bronz me filetim mashkuti | cope  | 2     |
|   | Saracineske bronzi femer/femer, OD 1/2*               | cope  | 1     |
| 8 | Saracineska bronzi femer/femer, OD 1/2" me shkarkues  | cope  | 1     |
| a | Ujemates OD