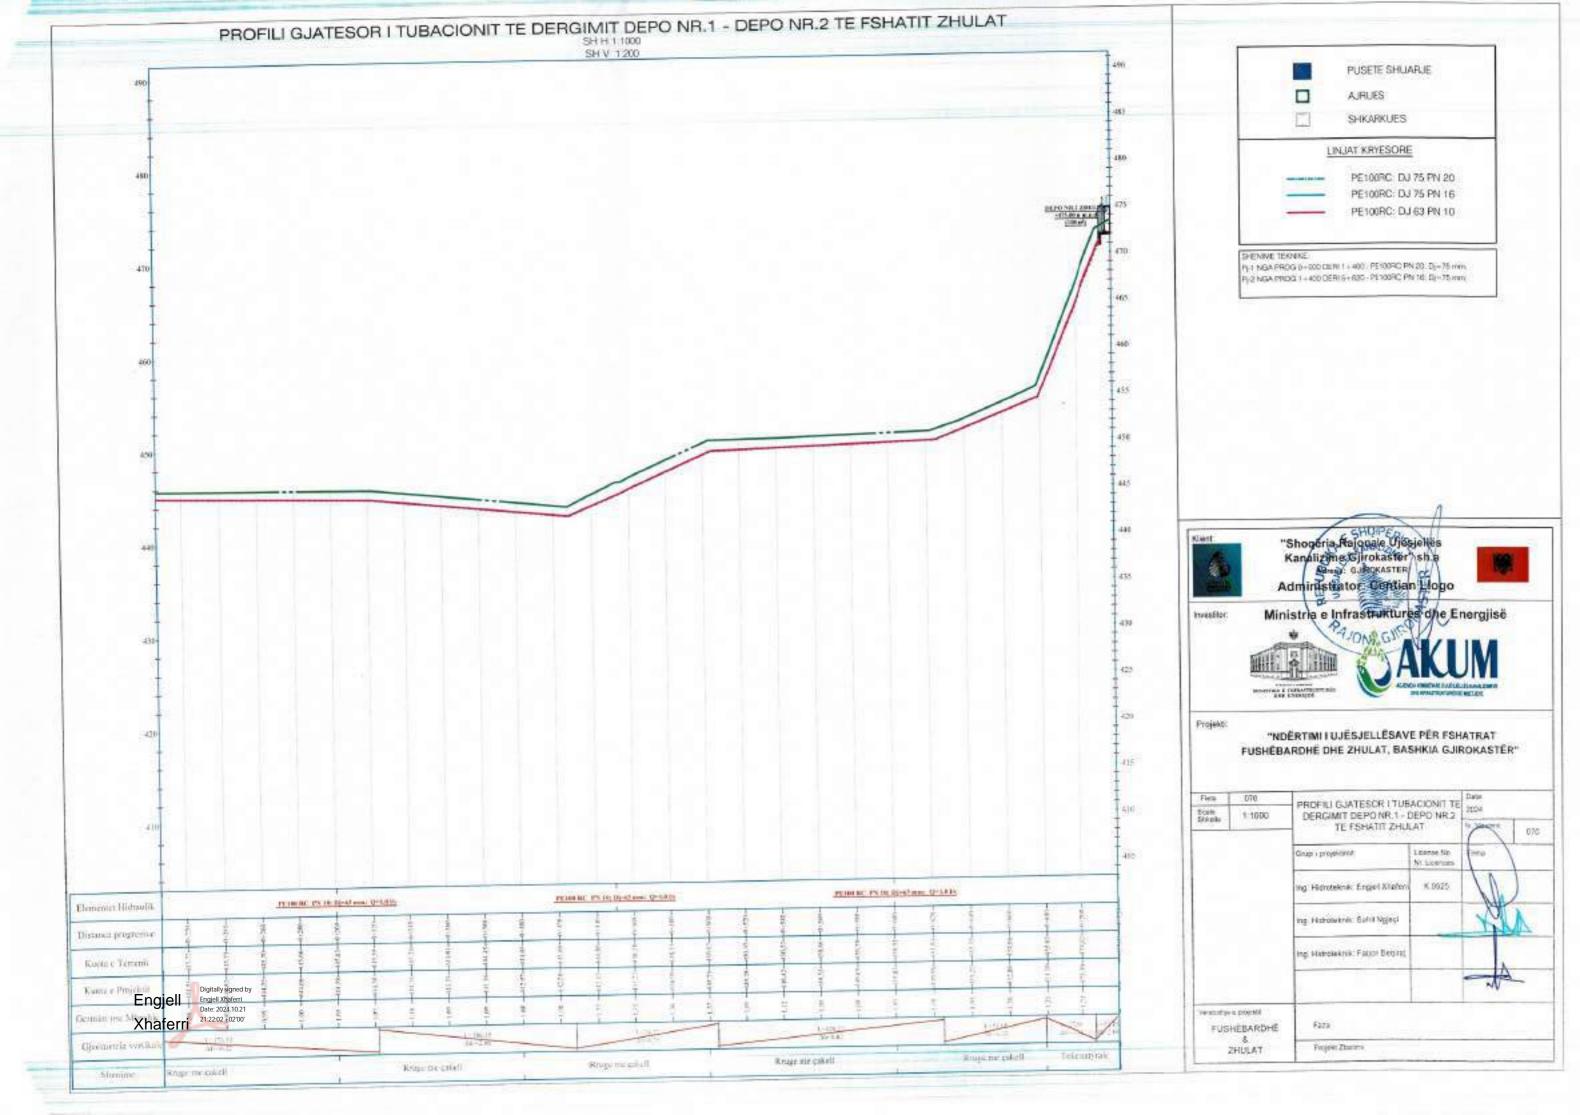

## LEGIENDE

1-VALVO AJRIMI DOPIO SUD mm
2-SARAÇINESKE ME PALLOTE TE GONGLAR
3-17 ME TI JANOBE
4-SHKALLE ÇELIKU
3-KAPAKE BE ARME M-200 (190680c0) cm) OSE GIZE
6-SILIK BARME M-139 + 200 (200680c0) cm) OSE GIZE
6-SILIK BARME M-139 + 200 (200680c0) cm)
1-MBESTITETESE PROFIL I. 20030 mm
9-LIMJA KAVENORE
10-BERE E PRET
11-TOKE NATYKALE

## SHENIME TEKNIKE

-largoria nga fandi i prastra den tek baset e filanshes to jinu ja mo pak su 34cm
-largosia nga filansha deri te muri ne drejtim se aksit ta jete te jete jo mo pak su 15cm.
kurse na drejimian terifira nga aksi nega basa e jashtunte e filanshes ja me guk se 35cm.
-largoria ndermjet dy filayse te jashno te dy filanshis to jata ja nu pak se 40cm, dhe akomjat dy arbase mulio faqera ne janhtunie jo me pak se 40cm, dhe dise ndermjet dy arbase mulio faqera ne janhtunie jo me pak se 15cm.
-prikat e posetoven, kur muga eshte me koldarem te behen 2cm me te larta se siperfique e miges, ne vendet e pastiruara je lihet. Semane miget e shtruara (te asfaltuara) when mulioh me sape tokes, kurse ne notat bragosere lihet 50cm/ aga, sip e tokes.