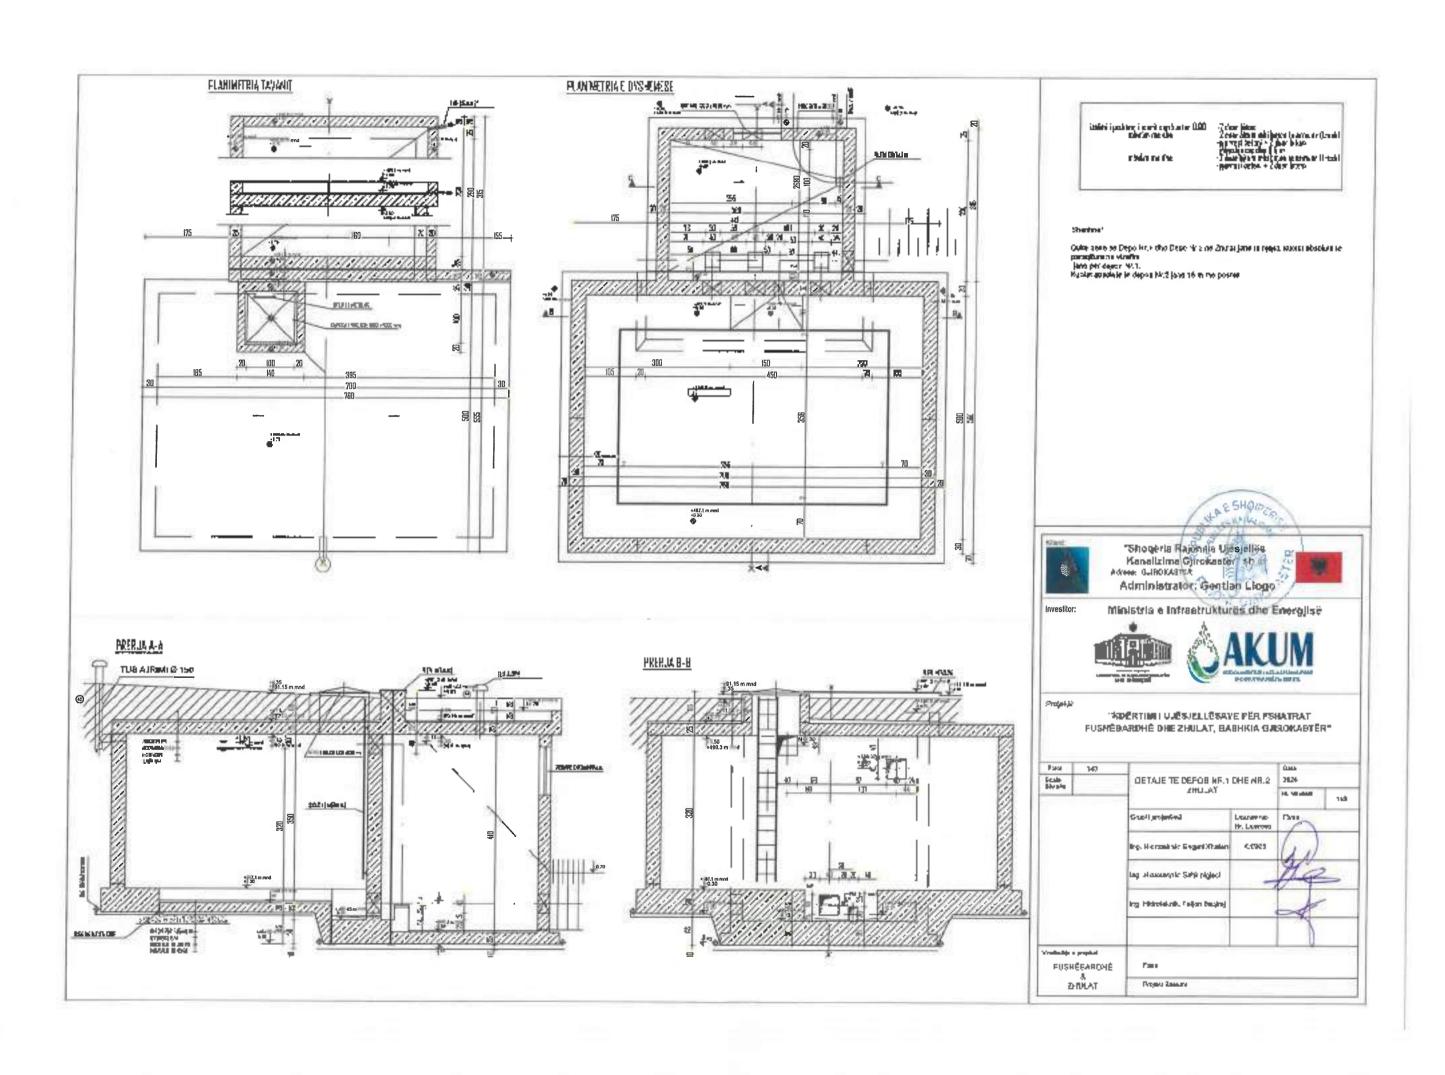

AKUM

GEOLAMONE I UJESJELLËSAVE PËR FSHATRAT
FUSHËBARDHË DHE ZHULAT, BASHKIA GJIROKASTËR"

Pieta 145

Sentia 145

DETAJE TE DEPOS NR.1 DHE NR.2

ZHULAT

DILEK I projektit Engel Xhafert K.0525

Ing. Hidrotakoek Sahir Ngjeç:

Dates quare re-(liape Nr.1 othe Dispo Nr.2 oc. Zhend jarre la mjejid. kan434-th SVrtM Nr paragiture re-visalem Jarre per dopen Nr.1 Kanpe abadiute la depos Nr.2 jase 15 m.me posida.

Date quite se Depu Kuit of le Dace NV. Zine Zho se jone se mjejio, se specimentable se personal or o vector
june per depun Ni.i.
Nastal absoluta la digos Ni.2. Jina 10 Pi nel postive.