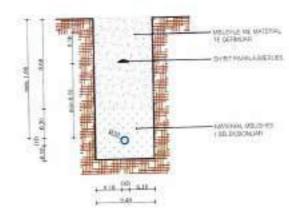

## LEGIENDE

1-VALVO AJRIMI DOPIO SUD mm
2-SARAÇINESKE ME PALLOTE TE GONGLAR
3-17 ME TI JANOBE
4-SHKALLE ÇELIKU
3-KAPAKE BE ARME M-200 (190680c0) cm) OSE GIZE
6-SILIK BARME M-139 + 200 (200680c0) cm) OSE GIZE
6-SILIK BARME M-139 + 200 (200680c0) cm)
1-MBESTITETESE PROFIL I. 20030 mm
9-LIMJA KAVENORE
10-BERE E PRET
11-TOKE NATYKALE

## SHENIME TEKNIKE

-largoria nga fandi i prastra den tek baset e filanshes to jinu ja mo pak su 34cm
-largosia nga filansha deri te muri ne drejtim se aksit ta jete te jete jo mo pak su 15cm.
kurse na drejimian terifira nga aksi nega basa e jashtunte e filanshes ja me guk se 35cm.
-largoria ndermjet dy filayse te jashno te dy filanshis to jata ja nu pak se 40cm, dhe akomjat dy arbase mulio faqera ne janhtunie jo me pak se 40cm, dhe dise ndermjet dy arbase mulio faqera ne janhtunie jo me pak se 15cm.
-prikat e posetoven, kur muga eshte me koldarem te behen 2cm me te larta se siperfique e miges, ne vendet e pastiruara je lihet. Semane miget e shtruara (te asfaltuara) when mulioh me sape tokes, kurse ne notat bragosere lihet 50cm/ aga, sip e tokes.