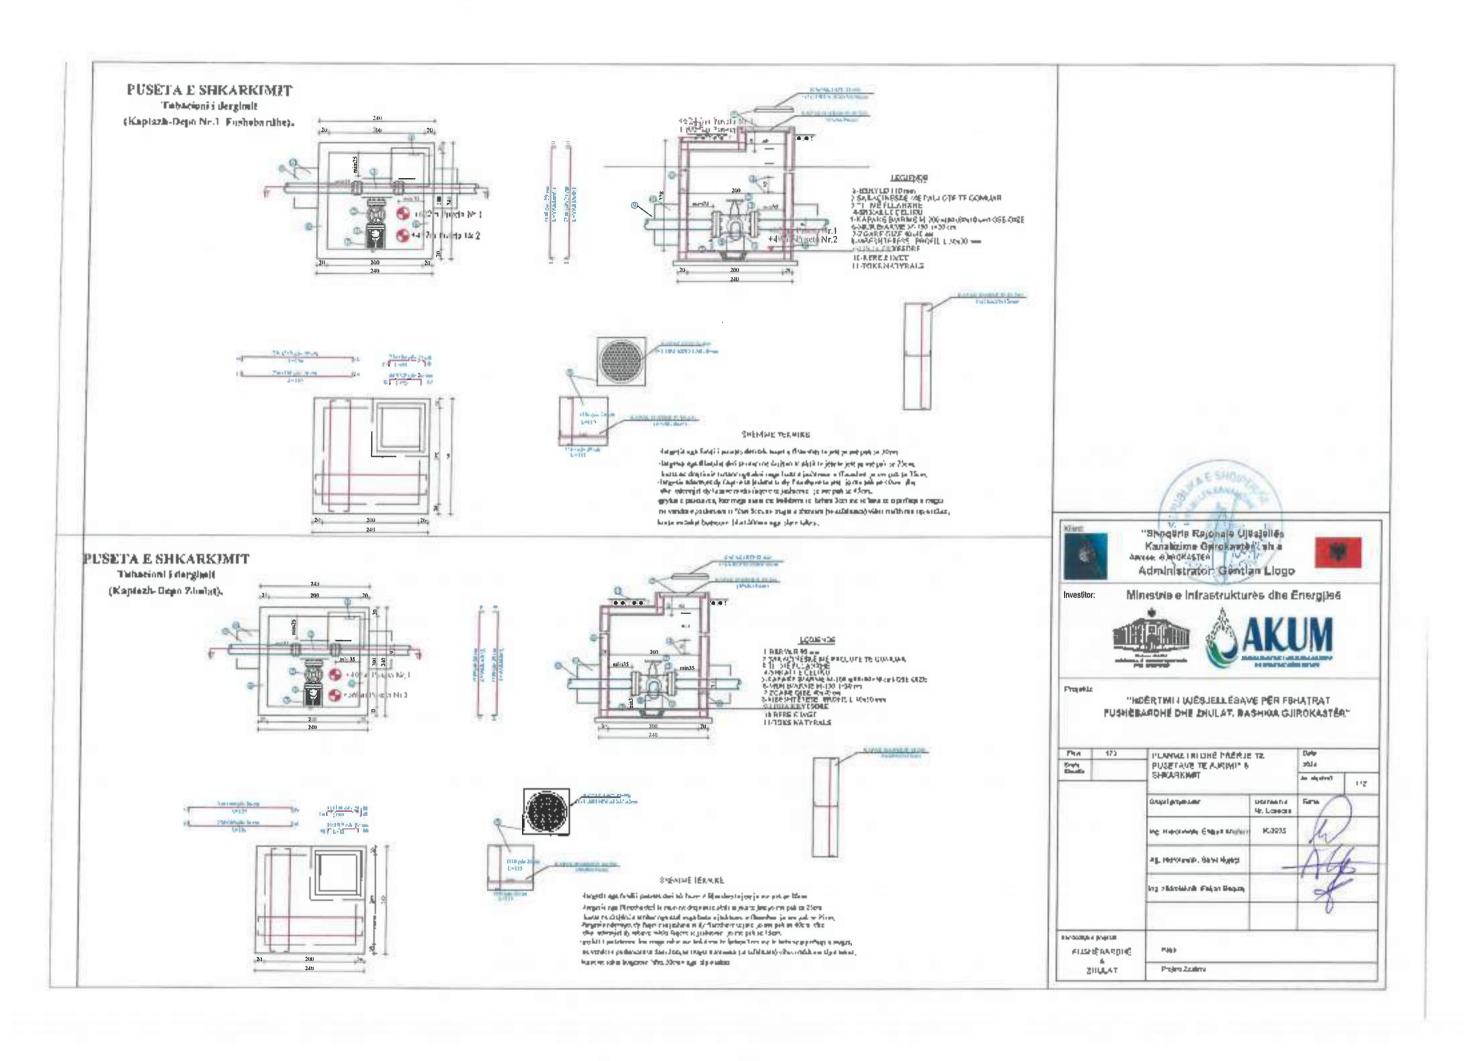

## LEGIENDE

1-VALVO AJRIMI DOPIO SUD mm
2-SARAÇINESKE ME PALLOTE TE GONGLAR
3-17 ME TI JANOBE
4-SHKALLE ÇELIKU
3-KAPAKE BE ARME M-200 (190680c0) cm) OSE GIZE
6-SILIK BARME M-139 + 200 (200680c0) cm) OSE GIZE
6-SILIK BARME M-139 + 200 (200680c0) cm)
1-MBESTITETESE PROFIL I. 20030 mm
9-LIMJA KAVENORE
10-BERE E PRET
11-TOKE NATYKALE

## SHENIME TEKNIKE

-largoria nga fandi i prastra den tek baset e filanshes to jinu ja mo pak su 34cm
-largosia nga filansha deri te muri ne drejtim se aksit ta jete te jete jo mo pak su 15cm.
kurse na drejimian terifira nga aksi nega basa e jashtunte e filanshes ja me guk se 35cm.
-largoria ndermjet dy filayse te jashno te dy filanshis to jata ja nu pak se 40cm, dhe akomjat dy arbase mulio faqera ne janhtunie jo me pak se 40cm, dhe dise ndermjet dy arbase mulio faqera ne janhtunie jo me pak se 15cm.
-prikat e posetoven, kur muga eshte me koldarem te behen 2cm me te larta se siperfique e miges, ne vendet e pastiruara je lihet. Semane miget e shtruara (te asfaltuara) when mulioh me sape tokes, kurse ne notat bragosere lihet 50cm/ aga, sip e tokes.