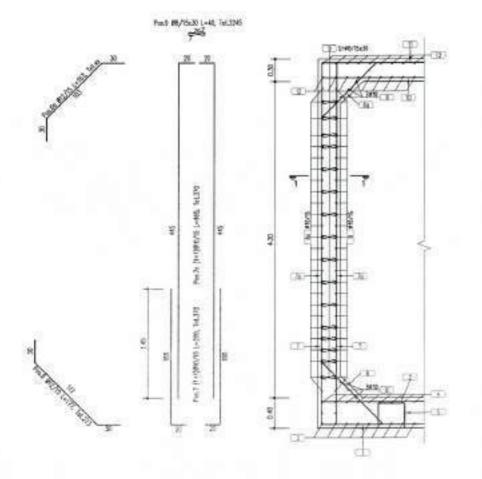

Engjell Digitally signed by Engjell Xhaferri Date: 2024.10.21
Xhaferri 21:23:03 +02'00'

| Nr./No. | Ø(mm) | Gjat. /<br>Length<br>L (cm) | Sasia /<br>Quantity<br>(cope/item) | Gjat. Tot/<br>Tot.Length/<br>(m) | Pesha njesi/<br>Unit Weight<br>(kg/m) | Pesha Tot./<br>Tot. Weight/<br>(kg) | Pesha Tot.<br>Tot. Weight<br>(ton) |
|---------|-------|-----------------------------|------------------------------------|----------------------------------|---------------------------------------|-------------------------------------|------------------------------------|
| 1       | 12    | 200                         | 5                                  | 10.00                            | 0.888                                 | 8.9                                 | 0.009                              |
| 2       | 14    | 200                         | 5                                  | 10.00                            | 1.208                                 | 12.1                                | 0.012                              |
| 3       | 34    | 260                         | 5                                  | 13.00                            | 1.208                                 | 15.7                                | 0.016                              |
| 4       | 12    | 260                         | 5                                  | 13.00                            | 0.888                                 | 11.5                                | 0.012                              |
| 5       | 10    | 105                         | 34                                 | 35.70                            | 0.617                                 | 22.0                                | 0.022                              |
| 6       | 14    | 135                         | 1                                  | 1.35                             | 1.208                                 | 1.6                                 | 0.002                              |
| 7       | 8     | 45                          | 12                                 | 5.40                             | 0.395                                 | 2.1                                 | 0.002                              |
|         |       |                             |                                    |                                  | Total per 1ml                         | 74.0                                | 0.074                              |
|         |       |                             |                                    |                                  | TOTAL L=5m                            | 369.9                               | 0.370                              |

Engjell Shaferri Date: 2024.10.21

Xhaferri 21:23:03 +02'00'

|         |       | Gjat. / Sasia / | Water Resc<br>Sasia /<br>Quantity | Gjat. Tot/<br>Tot.Length/ | Peshanjesi/<br>Unit Weight | Pesha Tot/<br>Tot. Weight/ | Pesha Tot.<br>Tot. Weight               |
|---------|-------|-----------------|-----------------------------------|---------------------------|----------------------------|----------------------------|-----------------------------------------|
| Nr./No. | Ø(mm) | L(cm)           | (cope/item)                       | (m)                       | (kg/m)                     | (kg)                       | (ton)                                   |
| 1       | 12    | 1050            | 35                                | 367.50                    | 0.888                      | 326.3                      | 0.326                                   |
| le.     | 12    | 215             | 25                                | 53.75                     | 0.888                      | 41.7                       | 0.048                                   |
| 1f      | 12    | 200             | 25                                | 50.00                     | 0.888                      | 44.4                       | 0.044                                   |
| 2       | 12    | 1050            | 35                                | 367.50                    | 0.688                      | 326.3                      | 0.326                                   |
| 2e      | 12    | 241             | 50                                | 120.50                    | 0.888                      | 107.0                      | 0.107                                   |
| 3       | 12    | 49000           | 1                                 | 490.00                    | 0.888                      | 435.D                      | 0.435                                   |
| 4       | 12    | 49000           | 1                                 | 490.00                    | 0.888                      | 435.0                      | 0.435                                   |
| 5       | 14    | 120             | 120                               | 144.00                    | 1.208                      | 174.0                      | 0.174                                   |
| 6       | 12    | 177             | 273                               | 483.71                    | 0.888                      | 429.0                      | 0.429                                   |
| 60      | 12    | 163             | 273                               | 444.99                    | 0.388                      | 355.1                      | 0.395                                   |
| 7       | 10    | 200             | 371                               | 742,00                    | 0.617                      | 457.5                      | 0.457                                   |
| 72      | 10    | 465             | 371                               | 1725.15                   | 0.617                      | 1063.6                     | 1.064                                   |
| 7b      | 12    | 200             | 96                                | 192.00                    | 0.888                      | 170.5                      | 0.170                                   |
| 7c      | 12    | 500             | 96                                | 480.00                    | 0.888                      | 476.2                      | 0.426                                   |
| 8       | 10    | 806             | 128                               | 1031.68                   | 0.617                      | 636.1                      | 0.636                                   |
| 8a      | 10    | 838             | 104                               | 871.52                    | 0.617                      | 537.3                      | 0.537                                   |
| 8b      | 10    | 740             | 64                                | 473.60                    | 0.617                      |                            | 0.292                                   |
| 9       | - 8   | 40              | 2245                              | 898.00                    | 0.395                      | 354.3                      | 0.354                                   |
| 9a      | H     | 35              | 1030                              | 360.50                    | 0.395                      | 142.2                      | 0.142                                   |
| 9b      | 8     | 40              | 536                               | 214.40                    | 0.395                      | 34.6                       |                                         |
| 10      | 12    | 1030            | 35                                | 360.50                    | 0.888                      | 320.1                      | 0.320                                   |
| 11      | 12    | 1030            |                                   | 360.50                    | 0.888                      | 379.1                      | 0.320                                   |
| 12      | 12    | 49000           | 1                                 | 490.00                    | 0.888                      | 435,0                      | 0.435                                   |
| 13      | 12    | 49000           | 1                                 | 490.00                    | 0.888                      | 435.0                      | 0.435                                   |
| 14      | 14    | 90              | 80                                | 72.00                     | 1.208                      | 17.0                       | 0.087                                   |
| 15      | 12    | 250             | 82                                | 205.00                    | (1.888                     | 182,0                      | 0.182                                   |
| 16      | 12    | 235             | -                                 | 94.00                     | 0.888                      | 63.5                       | 0.083                                   |
| 17      | 12    | 185             | 40                                | 74.00                     | 0.888                      | 65.7                       | 0.066                                   |
| 18      | 10    | 585             | 70                                | 409.50                    | 0.617                      | 252.5                      | 0.252                                   |
| 18a     | 10    | 700             | 40                                | 280.00                    | 0.617                      | 172.6                      | 0.173                                   |
| 19      | 20    | 370             |                                   | 14.80                     | 0.61                       | 9.1                        | 0.009                                   |
| 20      | 12    | 380             |                                   | 440.80                    | 0.88                       | 991.3                      | 0.391                                   |
| 21      | 12    | 410             |                                   | 196.80                    | 0.88                       | 174.7                      | 0.175                                   |
| 21a     | 12    | 325             | - 10                              | 286.00                    | 0.88                       | 253.5                      | 0.254                                   |
| 22      | 12    | 380             |                                   | 205.20                    | 0.88                       | 182.3                      | 0.182                                   |
| 23      | 12    | 175             |                                   | 70.00                     | 0.88                       | 8 62.1                     | 0.062                                   |
| 23a     | 32    | 445             |                                   | 178.00                    | 0.88                       | 8 158.0                    | 0.158                                   |
| 24      | 12    | 140             | 122                               | 170.80                    | 0.88                       | 8 151.0                    | 0.152                                   |
| 249     | 12    | 175             |                                   |                           | 0.88                       | B 199.5                    | 0.190                                   |
| 24b     | 12    | 400             |                                   | -                         | 2.2.2.2                    | 8 142.                     | 0.147                                   |
| 24c     | 12    | 450             | 1000                              |                           | 0.88                       | 8 327.                     | 6 0.328                                 |
| 25      | 14    | 130             | 100                               |                           |                            | 8 22.                      | 0.023                                   |
| 25a     | 54    | 110             |                                   | 1000                      | 1000                       |                            |                                         |
| 25h     | 12    | 130             | -                                 | -                         | -                          | -                          | 7 7 7 7 7 7 7 7 7 7 7 7 7 7 7 7 7 7 7 7 |
| 26      | 12    | 380             |                                   |                           |                            | 8 195.                     | 7 0.19                                  |
| 27      | 12    | 370             | _                                 |                           |                            |                            |                                         |
| 28      | 12    | 555             | 1                                 |                           |                            |                            | 8 0.06                                  |
| 29      | 14    | 585             | _                                 | -                         |                            |                            | 2 0.12                                  |
| 28a     | 12    | 375             | -                                 |                           | 1000                       |                            |                                         |
| 29a     | 14    | 250             |                                   | 20.00                     | -                          | -                          | 2 0.02                                  |
| 30)     | 12    | 380             |                                   |                           |                            |                            | 27.5                                    |
| 30a     | 12    | 275             |                                   | -                         | 100000                     |                            | 6 0.05                                  |
| 30b     | 12    | 180             | 5                                 | 14.40                     | 1                          | 100                        | 8 0.01                                  |
| 31      | 12    | 185             |                                   | -                         | -                          |                            |                                         |
| 31a     | 12    | 220             |                                   |                           | -                          | 100                        |                                         |
| 33b     | 12    | 435             | -                                 | -                         | 100000                     |                            | 1000                                    |
|         | 12    | 450             | 1                                 | the second second         | 10000                      | 000                        | 200                                     |
| 31c     | 12    | 437             | -                                 |                           |                            |                            |                                         |
| 31d     | 12    | 370             | -                                 |                           |                            |                            | -                                       |
| 32      |       | 235             |                                   |                           |                            | 1000                       |                                         |
| 322     | 10    |                 |                                   | 7 27.0                    | 1000                       |                            |                                         |
| 33      | 12    | 38              |                                   |                           |                            |                            | -                                       |
| 34      | 32    | 387             |                                   | 7 27.0                    |                            | 100                        | 9 0.00                                  |
| 34a     | 10    | 160             |                                   |                           | 7                          | ***                        | 1000                                    |
| 35      | 8     | 135             |                                   |                           |                            |                            |                                         |
| 358     | 14    | 333             | 7                                 | 8 9.2                     | TOTAL                      | 13310                      | _                                       |