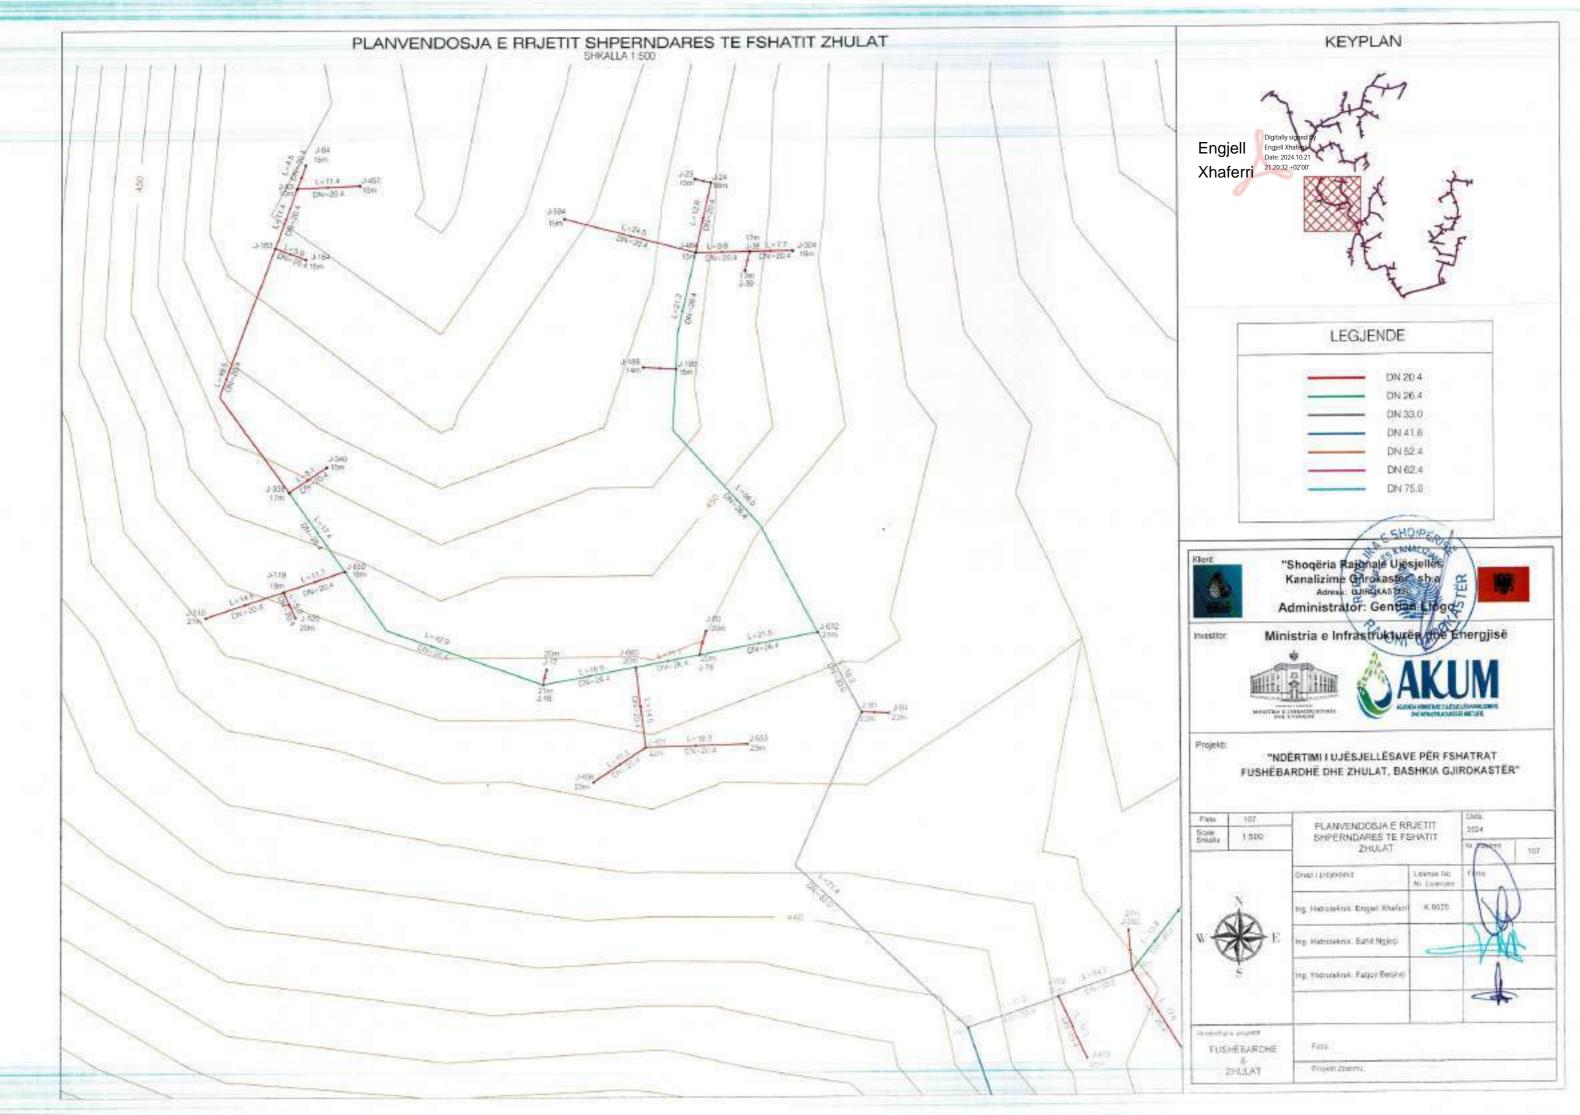

"Shoqëria Rajonale Uj Kanalizime Gjirokaste Adresa: GJIROKASTE Administrator: Gentlen Ministria e Infrastrukturës Projekti:

"NDËRTIMI I UJËSJELLËSAVE PËR FSHATRAT FUSHËBARDHË DHE ZHULAT, BASHKIA GJIROKASTËR"