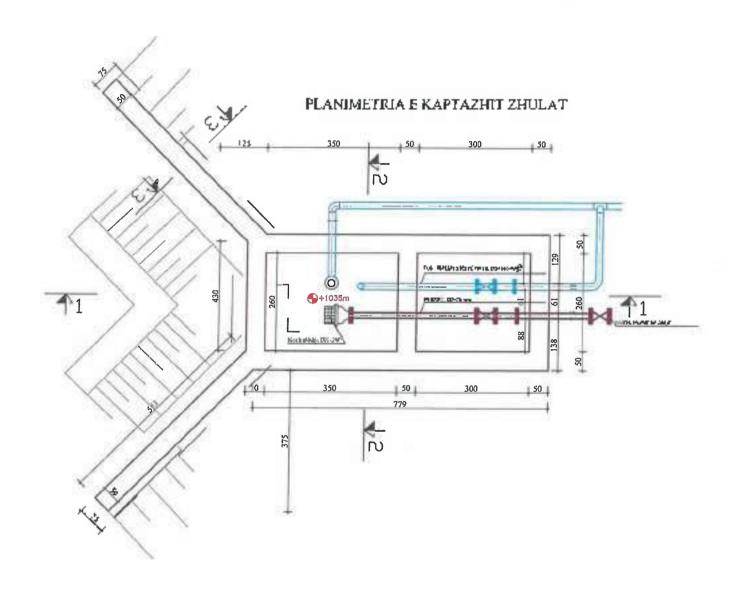

Shoqëria Rajonale Ujdsjedë Kanalizime Gjirokastër" sh A Administrator: Gentian Uo

Come.

Ministria e Infrastrukturës dhe Energ

Projekti.

| F499            | 173         | KAPTAZHI NR.1 FUSHEBARDHE        |                           | Duta<br>2024 |     |  |
|-----------------|-------------|----------------------------------|---------------------------|--------------|-----|--|
| Scale<br>Smalls |             |                                  |                           | Nr. Vizzinii | 302 |  |
|                 |             | Grupi i projektimit              | Litense No<br>Nr. Learces |              |     |  |
|                 |             | ing Hidroteknik Englei Xtefero   | K.osas                    | la           |     |  |
|                 |             | Ing Hidrotelinik: Bahil Ngeçi    | _                         | 5            | 1   |  |
|                 |             | ing, Horistikhik, Fation Begins, |                           |              |     |  |
|                 |             |                                  | 12                        | 7            |     |  |
| FUSHEBARDHE     | Fair        |                                  |                           |              |     |  |
| 2               | 8<br>CHULAT | Projekt Zharry                   |                           |              |     |  |

"Shoqëria Rajonale Uj Kanalizime Gjirokaste Adresa: GJIROKASTE Administrator: Gentlen Ministria e Infrastrukturës Projekti:

"NDËRTIMI I UJËSJELLËSAVE PËR FSHATRAT FUSHËBARDHË DHE ZHULAT, BASHKIA GJIROKASTËR"

| sta 176     | KAPTAZHI NR 1 FUSHEBARCHE       |                             | Deti:<br>2004 |     |  |
|-------------|---------------------------------|-----------------------------|---------------|-----|--|
| ear la      |                                 |                             | Nr. Vitalina  | 174 |  |
|             | Grups i projektima              | License No.<br>Mr. Licences | Form          | 1   |  |
|             | ing Hickoteknik Engjell Xhuluni | K.0925                      | a             | V   |  |
|             | ing Hidroteknik Sahit Ngjeçi    |                             | V             |     |  |
|             | ing, Hidrotennik Fatjur Bricks  |                             | i             |     |  |
|             |                                 |                             | 7             | -   |  |
| FUSHEBARDHE | Face                            |                             |               |     |  |
| ZHULAT      | Projete Zhaneni                 |                             |               |     |  |