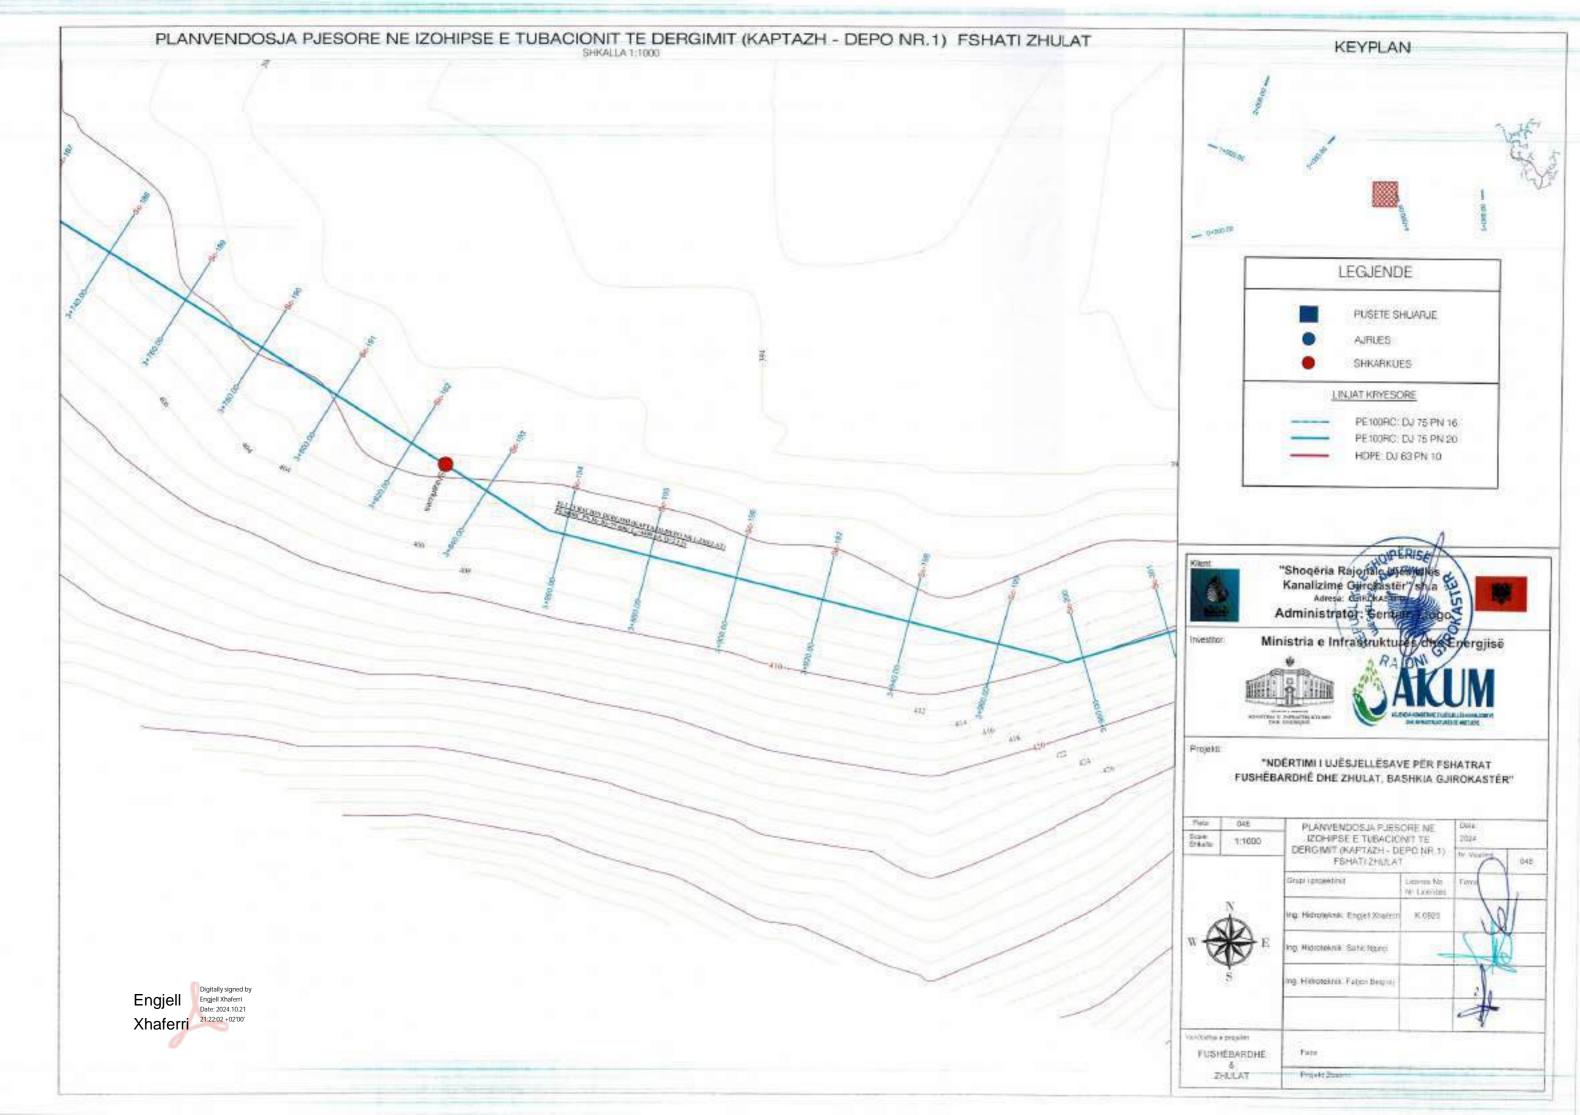

## LEGIENDE

1-VALVO AJRIMI DOPIO SUD mm
2-SARAÇINESKE ME PALLOTE TE GONGLAR
3-17 ME TI JANOBE
4-SHKALLE ÇELIKU
3-KAPAKE BE ARME M-200 (190680c0) cm) OSE GIZE
6-SILIK BARME M-139 + 200 (200680c0) cm) OSE GIZE
6-SILIK BARME M-139 + 200 (200680c0) cm)
1-MBESTITETESE PROFIL I. 20030 mm
9-LIMJA KAVENORE
10-BERE E PRET
11-TOKE NATYKALE

## SHENIME TEKNIKE

-largoria nga fandi i prastra den tek baset e filanshes to jinu ja mo pak su 34cm
-largosia nga filansha deri te muri ne drejtim se aksit ta jete te jete jo mo pak su 15cm.
kurse na drejimian terifira nga aksi nega basa e jashtunte e filanshes ja me guk se 35cm.
-largoria ndermjet dy filayse te jashno te dy filanshis to jata ja nu pak se 40cm, dhe akomjat dy arbase mulio faqera ne janhtunie jo me pak se 40cm, dhe dise ndermjet dy arbase mulio faqera ne janhtunie jo me pak se 15cm.
-prikat e posetoven, kur muga eshte me koldarem te behen 2cm me te larta se siperfique e miges, ne vendet e pastiruara je lihet. Semane miget e shtruara (te asfaltuara) when mulioh me sape tokes, kurse ne notat bragosere lihet 50cm/ aga, sip e tokes.