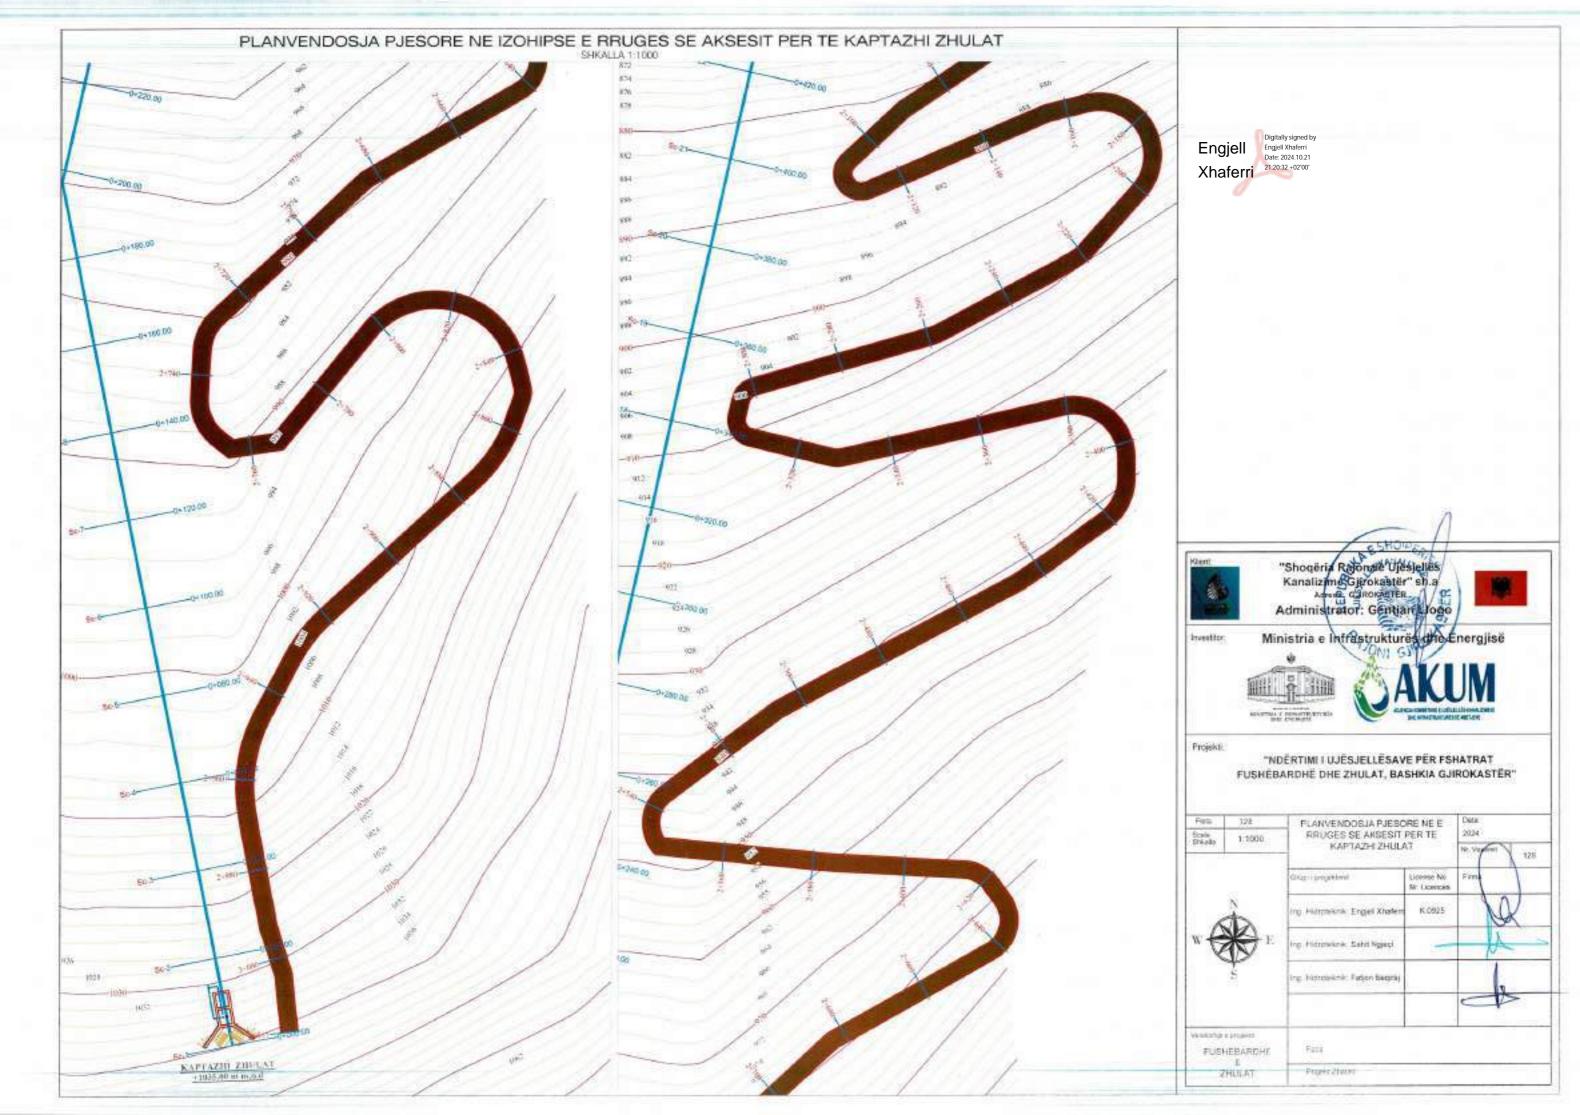

## LEGIENDE

1-VALVO AJRIMI DOPIO SUD mm
2-SARAÇINESKE ME PALLOTE TE GONGLAR
3-17 ME TI JANOBE
4-SHKALLE ÇELIKU
3-KAPAKE BE ARME M-200 (190680c0) cm) OSE GIZE
6-SILIK BARME M-139 + 200 (200680c0) cm) OSE GIZE
6-SILIK BARME M-139 + 200 (200680c0) cm)
1-MBESTITETESE PROFIL I. 20030 mm
9-LIMJA KAVENORE
10-BERE E PRET
11-TOKE NATYKALE

## SHENIME TEKNIKE

-largoria nga fandi i prastra den tek baset e filanshes to jinu ja mo pak su 34cm
-largosia nga filansha deri te muri ne drejtim se aksit ta jete te jete jo mo pak su 15cm.
kurse na drejimian terifira nga aksi nega basa e jashtunte e filanshes ja me guk se 35cm.
-largoria ndermjet dy filayse te jashno te dy filanshis to jata ja nu pak se 40cm, dhe ak