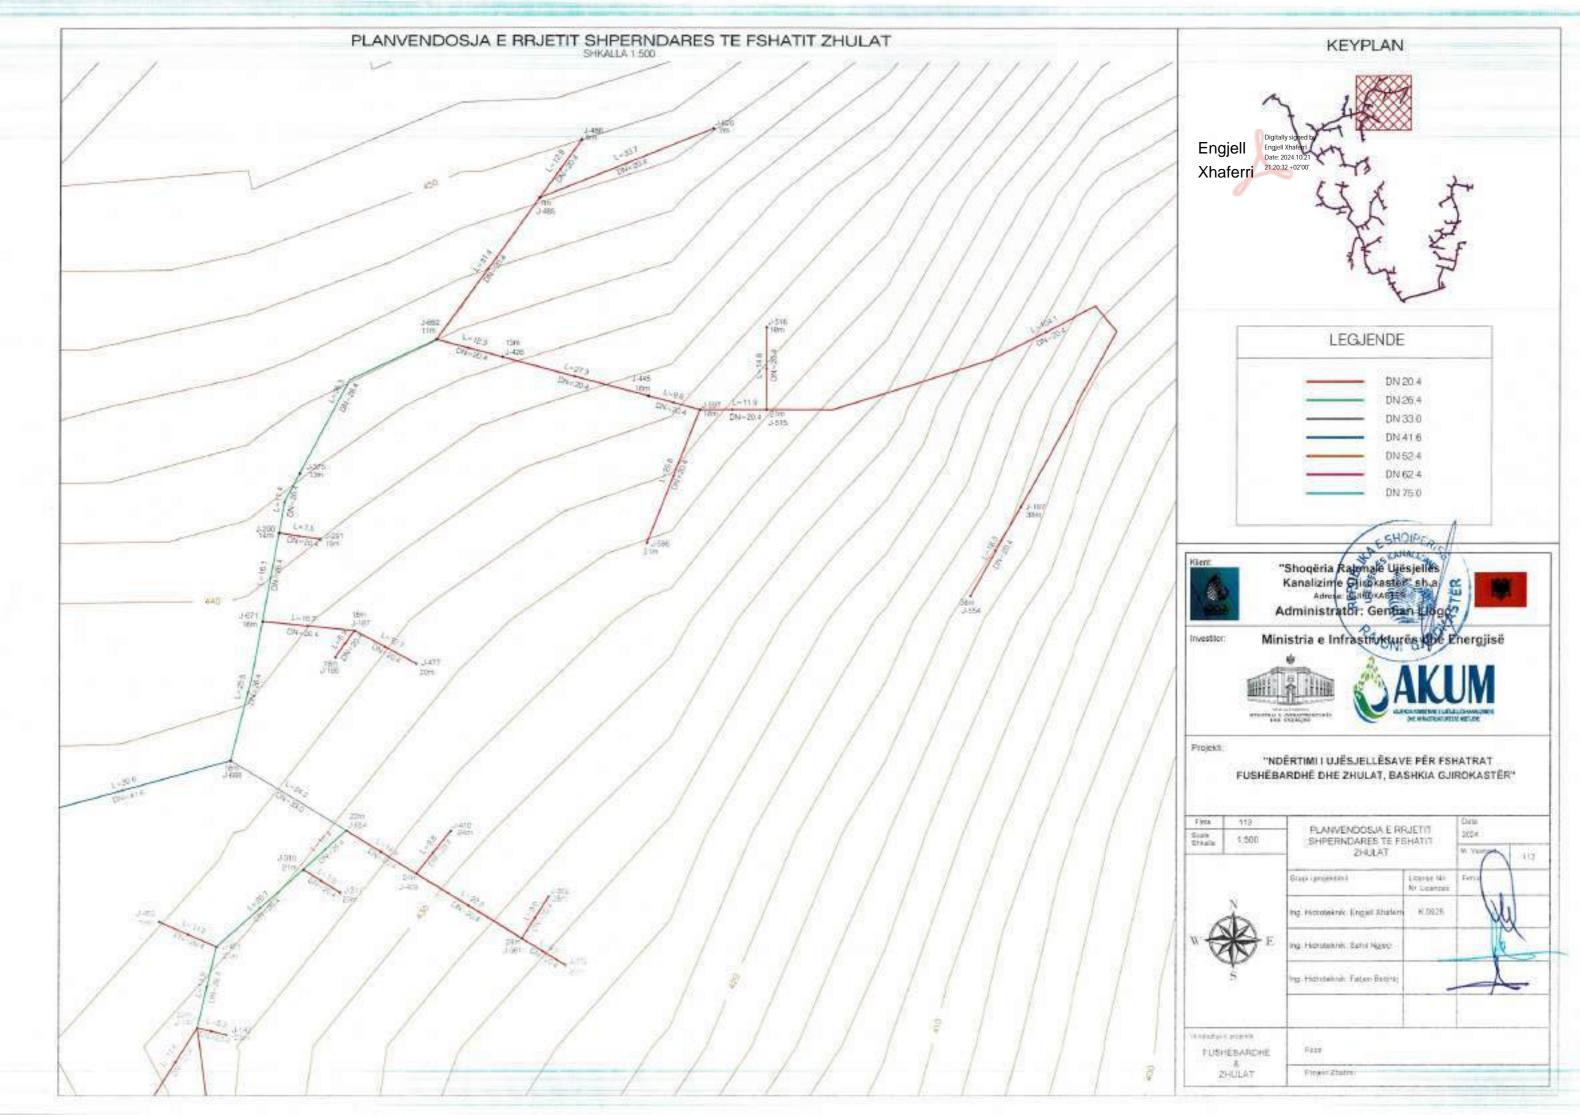

## LEGIENDE

1-VALVO AJRIMI DOPIO SUD mm
2-SARAÇINESKE ME PALLOTE TE GONGLAR
3-17 ME TI JANOBE
4-SHKALLE ÇELIKU
3-KAPAKE BE ARME M-200 (190680c0) cm) OSE GIZE
6-SILIK BARME M-139 + 200 (200680c0) cm) OSE GIZE
6-SILIK BARME M-139 + 200 (200680c0) cm)
1-MBESTITETESE PROFIL I. 20030 mm
9-LIMJA KAVENORE
10-BERE E PRET
11-TOKE NATYKALE

## SHENIME TEKNIKE

-largoria nga fandi i prastra den tek baset e filanshes to jinu ja mo pak su 34cm
-largosia nga filansha deri te muri ne drejtim se aksit ta jete te jete jo mo pak su 15cm.
kurse na drejimian terifira nga aksi nega basa e jashtunte e filanshes ja me guk se 35cm.
-largoria ndermjet dy filayse te jashno te dy filanshis to jata ja nu pak se 40cm, dhe akomjat dy arbase mulio faqera ne janhtunie jo me pak se 40cm, dhe dise ndermjet dy arbase mulio faqera ne janhtunie jo me pak se 15cm.
-prikat e posetoven, kur muga eshte me koldarem te behen 2cm me te larta se siperfique e miges, ne vendet e pastiruara je lihet. Semane miget e shtruara (te asfaltuara) when mulioh me sape tokes, kurse ne notat bragosere lihet 50cm/ aga, sip e tokes.

## LEGIENDE

DAALVO ADRIMI DOPJO SEO mm 25.548ACINESKE ME PALLOTE TE GOMUAR 2.TL 30 FELANNIK 4.SIKALLE CELBO! 5-KAPAKE BLABME M-306 S/BINBSKIO cm) OSE GIZE 6-MUR INJURAL NI-155 FED cm 1.TL 12-YV O 100 mm DEA SHBARKEM 6-MKESHTURES - PROFIL L 20/30 mm 9/CPUA ERITZONIK INJURAL PORTI

Suppose upo faradi i pasatas deri tek baset e filosober te jete ja mo pak se 30km largarsia upo filosoba deri ti mart de abejtan urakot te jete te jete je mo pak se 20km karse ne ebejtanin terthor upo abej napa broza o peterante e filozober, jet use pak se 20km largarsia sakronjet de fragese te jadosa ta de filozobra te jete jet na mais se 40km dhe
dhe informjet de natura matin kajere te jadosane jet une pak se 20km.

"grykat e proclaven kur maja celta me katabem te beden 20km me ni lano se dipertiese e majas,
de vendet o postituara te filozobra te dette e dettama e telepara e filozobra te detama in hazi benesen linet 50km.

Janua na nikat bagosom linet 50km upo sitve token.

mestitor Ministria e Infrastrukturës dhe Energjisë

Projekti:

| Res 171                            | PLANMETRI DHE PRERJE TE<br>PUSETAVE TE AJRIMIT &<br>SHKARKIMIT |                            | Data               |    |  |
|------------------------------------|----------------------------------------------------------------|----------------------------|--------------------|----|--|
| Strong<br>Strong                   |                                                                |                            | No. Viguelinis 175 |    |  |
|                                    | Grapi toxigal/simil                                            | License No<br>Mr. Licenses | Ferna              | 1  |  |
|                                    | ing Hardekrik Engjel Xhafem                                    | K.0925                     | U                  |    |  |
|                                    | ing Hidroteknik: Sahit Ngjaçi                                  | _                          | 90                 | 6  |  |
|                                    | ng Hidrotekok: Fatjon Bergar                                   |                            | A                  |    |  |
|                                    |                                                                |                            | -                  | 2. |  |
| Versotija i statili<br>FUSHEBARCHE | Fazik                                                          |                            |                    |    |  |
| ZHULAT                             | Pryjest Zoatm                                                  |                            |                    |    |  |