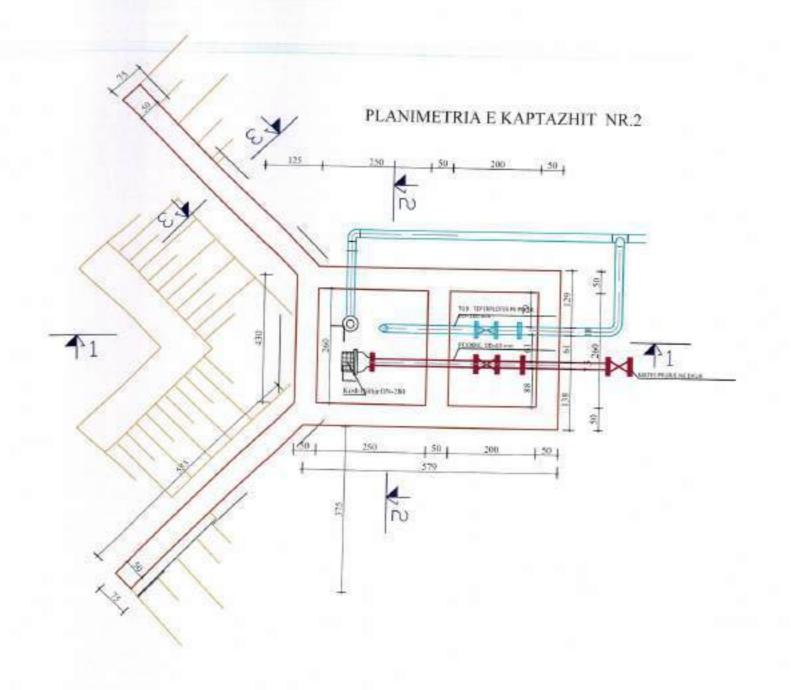

"Shoqëria Rajonale Ujësjeljës Kanalizime Gjirokasës" sh e arma (nitrocasies Administrator: Gentian Llogo

Invaciliar

Ministria e infrastrukturës dhe Energjesë

Projekti:

"NDËRTIM" I UJËSJELLËSAVE PËR FSHATRAT FUSHËBARDHË DHE ZHULAT, BASHKIA GUROKASTËR"

| (Tele-           | 174       | KAPTAZHI NIR 2 DIŞHEMARDHE     |                         | 7644         |     |
|------------------|-----------|--------------------------------|-------------------------|--------------|-----|
| OC AND           |           |                                |                         | Hr. Vanderin | 176 |
|                  |           | Sup-I projet Marel             | Lichem Me<br>Hr Ucancap | Part         | V   |
|                  |           | ing Masoninch Englei Wester    | xtores                  | 121          | 1   |
|                  |           | Ing Hadromiana Sahih Nagjag    | -                       | M            | 5   |
|                  |           | ing Hidroldonik Fulgan deçe yı |                         | de           |     |
| Opportunities of | anderel . |                                |                         |              | _   |
|                  | EBARDHE   | Final                          |                         |              |     |
| ٥                | HULAT     | Propertient                    |                         |              |     |