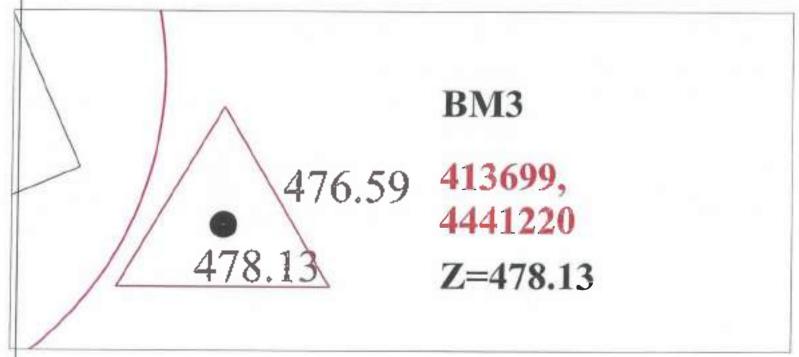

|                                   |   |
|        |         | One I meabout                     | Name If a<br>of success | Rama                              | ) |
|        |         | ing riskralationis English Khafar | H 0725                  | 100                               |   |
|        |         | ing Hidrolatoric Solid Inging     | <                       | Ale                               | 5 |
|        |         | kg. Mérokézák Paljon Begunj       |                         | 4                                 |   |
| FUSH   | EBQBOHE | Fare                              |                         | . 8                               |   |
| 21-    | AUN AT  | Project Zhan -                    |                         |                                   |   |











KEYPLAN