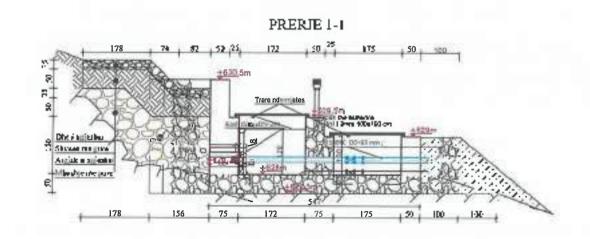

| sta 176     | KAPTAZHI NR 1 FUSHEBARCHE       |                             | Deti:<br>2004 |     |  |
|-------------|---------------------------------|-----------------------------|---------------|-----|--|
| ear la      |                                 |                             | Nr. Vitalina  | 174 |  |
|             | Grups i projektima              | License No.<br>Mr. Licences | Form          | 1   |  |
|             | ing Hickoteknik Engjell Xhuluni | K.0925                      | a             | V   |  |
|             | ing Hidroteknik Sahit Ngjeçi    |                             | V             |     |  |
|             | ing, Hidrotennik Fatjur Bricks  |                             | i             |     |  |
|             |                                 |                             | 7             | -   |  |
| FUSHEBARDHE | Face                            |                             |               |     |  |
| ZHULAT      | Projete Zhaneni                 |                             |               |     |  |

Engjell Digitally signed by Engjell Xhaferri Date: 2024.10.21
Xhaferri 21:23:03 +02'00'

Engjell Digitally signed by Engjell Xhaferri Date: 2024.10.21

Xhaferri 21:23:03 +02'00'

"Shoqëria Rajonale Djë Sellos Kanalizime Gjirokastë en s Adrese GJIROKASTO Administrator: Gentian Llose Ministria e Infrastrukturë Sdinë Energiasi