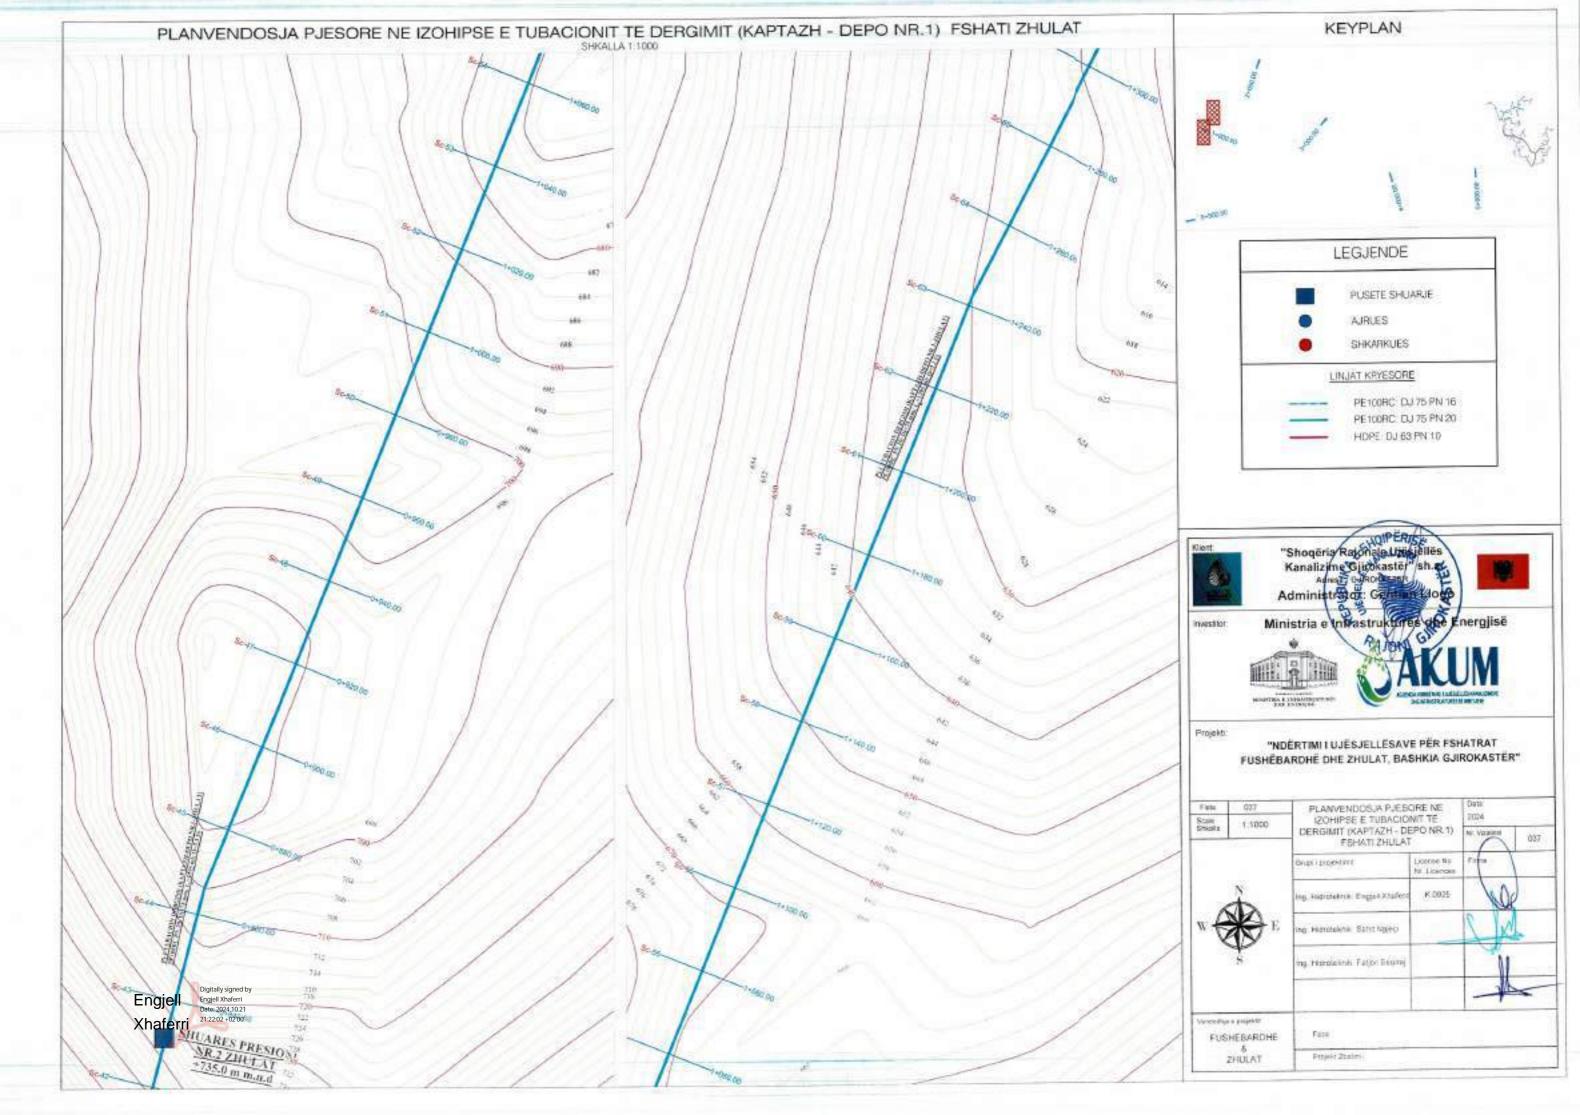

## LEGIENDE

1-VALVO AJRIMI DOPIO SUD mm
2-SARAÇINESKE ME PALLOTE TE GONGLAR
3-17 ME TI JANOBE
4-SHKALLE ÇELIKU
3-KAPAKE BE ARME M-200 (190680c0) cm) OSE GIZE
6-SILIK BARME M-139 + 200 (200680c0) cm) OSE GIZE
6-SILIK BARME M-139 + 200 (200680c0) cm)
1-MBESTITETESE PROFIL I. 20030 mm
9-LIMJA KAVENORE
10-BERE E PRET
11-TOKE NATYKALE

## SHENIME TEKNIKE

-largoria nga fandi i prastra den tek baset e filanshes to jinu ja mo pak su 34cm
-largosia nga filansha deri te muri ne drejtim se aksit ta jete te jete jo mo pak su 15cm.
kurse na drejimian terifira nga aksi nega basa e jashtunte e filanshes ja me guk se 35cm.
-largoria ndermjet dy filayse te jashno te dy filanshis to jata ja nu pak se 40cm, dhe akomjat dy arbase mulio faqera ne janhtunie jo me pak se 40cm, dhe dise ndermjet dy arbase mulio faqera ne janhtunie jo me pak se 15cm.
-prikat e posetoven, kur muga eshte me koldarem te behen 2cm me te larta se siperfique e miges, ne vendet e pastiruara je lihet. Semane miget e shtruara (te asfaltuara) when mulioh me sape tokes, kurse ne notat bragosere lihet 50cm/ aga, sip e tokes.