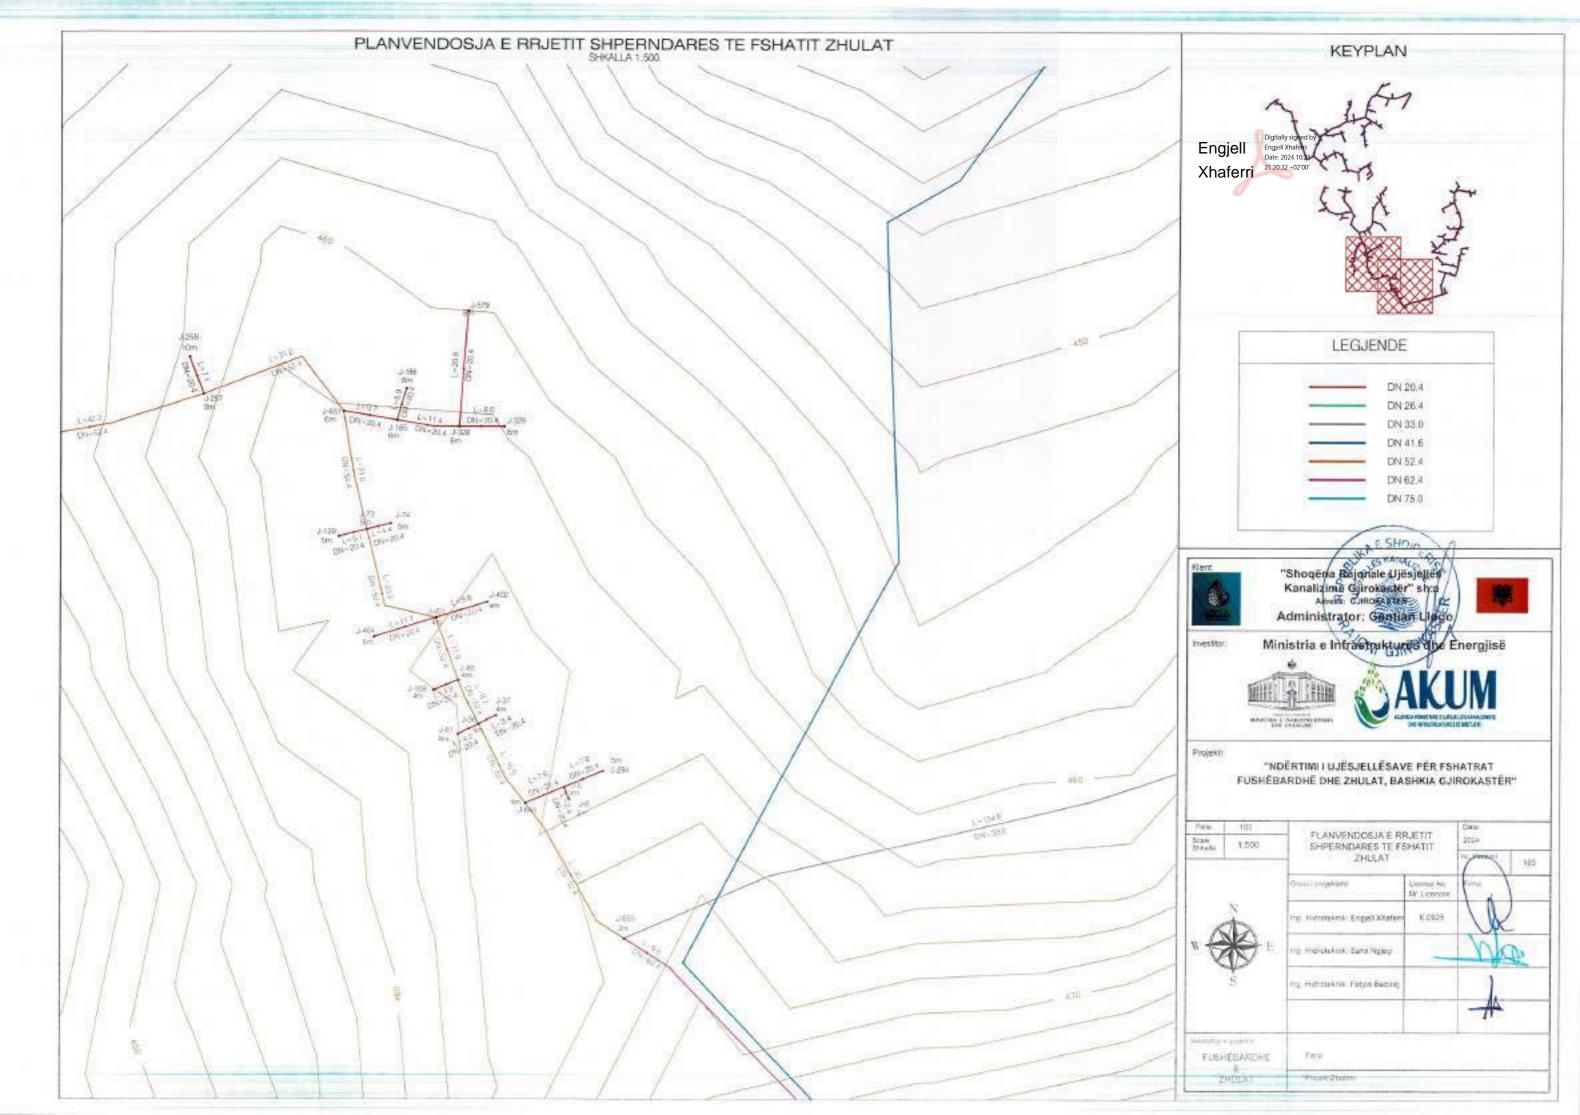

## LEGIENDE

1-VALVO AJRIMI DOPIO SUD mm
2-SARAÇINESKE ME PALLOTE TE GONGLAR
3-17 ME TI JANOBE
4-SHKALLE ÇELIKU
3-KAPAKE BE ARME M-200 (190680c0) cm) OSE GIZE
6-SILIK BARME M-139 + 200 (200680c0) cm) OSE GIZE
6-SILIK BARME M-139 + 200 (200680c0) cm)
1-MBESTITETESE PROFIL I. 20030 mm
9-LIMJA KAVENORE
10-BERE E PRET
11-TOKE NATYKALE

## SHENIME TEKNIKE

-largoria nga fandi i prastra den tek baset e filanshes to jinu ja mo pak su 34cm
-largosia nga filansha deri te muri ne drejtim se aksit ta jete te jete jo mo pak su 15cm.
kurse na drejimian terifira nga aksi nega basa e jashtunte e filanshes ja me guk se 35cm.
-largoria ndermjet dy filayse te jashno te dy fil