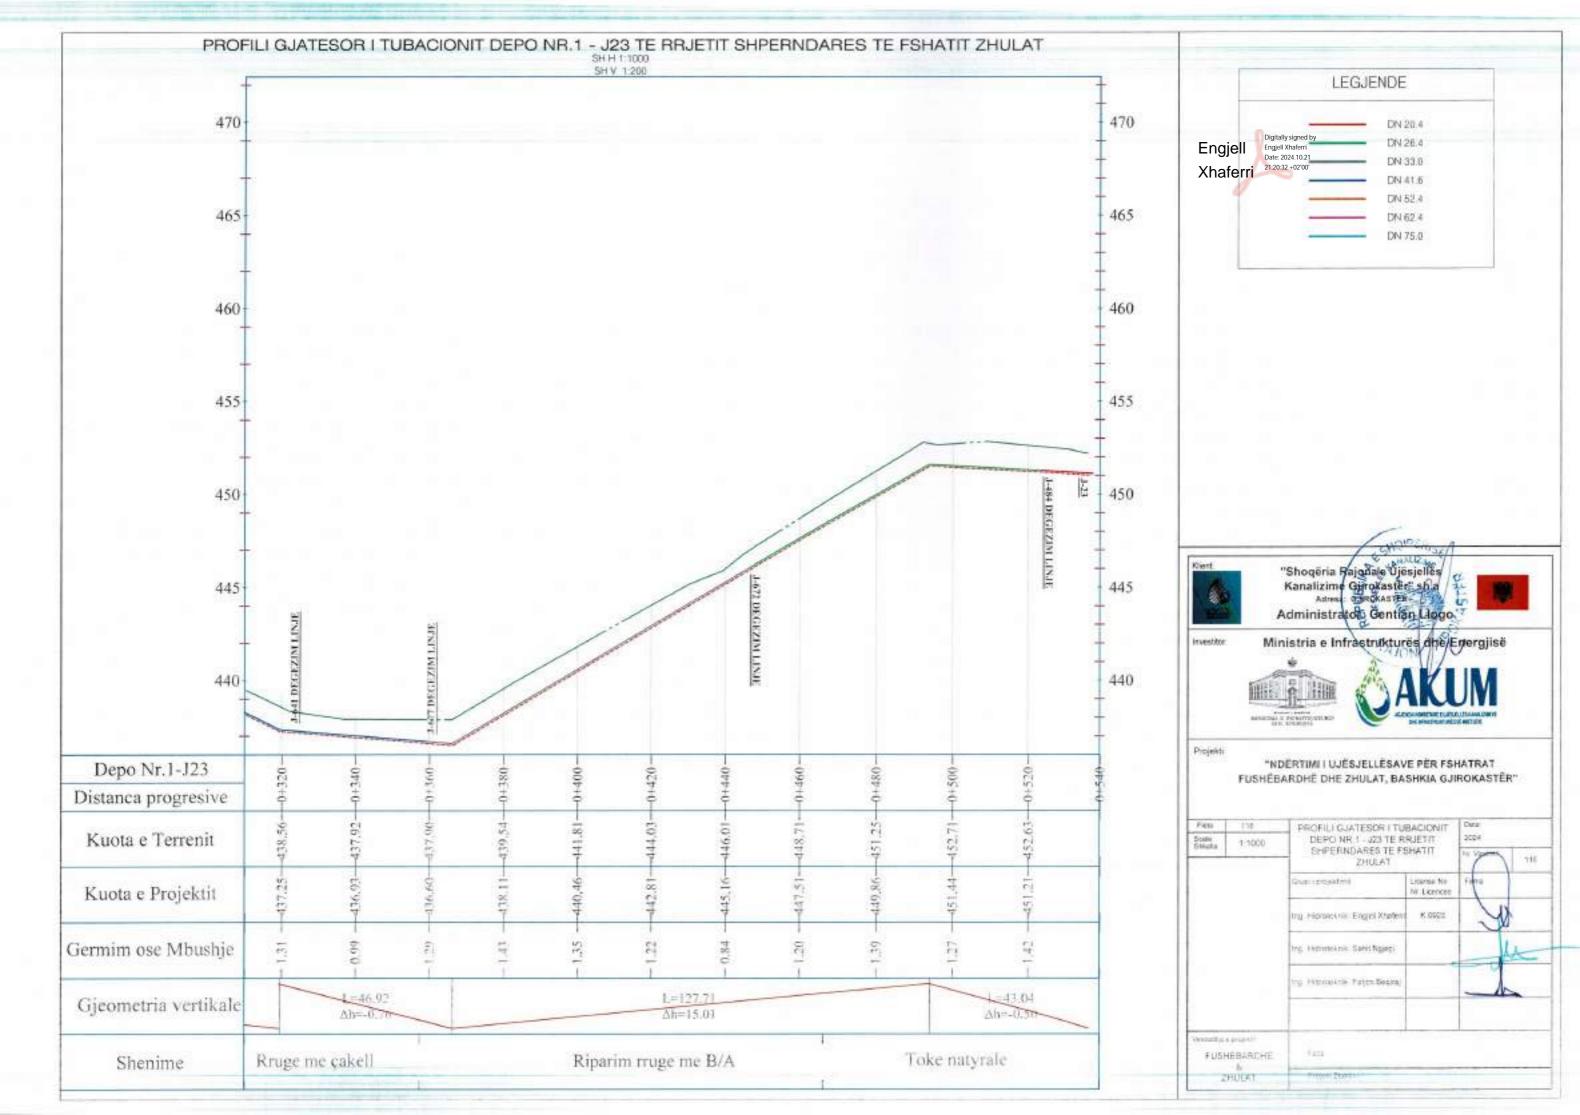

Dates quare re-(liape Nr.1 othe Dispo Nr.2 oc. Zhend jarre la mjejid. kan434-th SVrtM Nr paragiture re-visalem Jarre per dopen Nr.1 Kanpe abadiute la depos Nr.2 jase 15 m.me posida.

Date quite se Depu Kuit of le Dace NV. Zine Zho se jone se mjejio, se specimentable se personal or o vector
june per depun Ni.i.
Nastal absoluta la digos Ni.2. Jina 10 Pi nel postive.

Cultur care en De pó N1.1 de Copo N1.2 de 27 da júnco la régla Restal distábil i la participa de 412304 Juna por depos N1 1. Nu riaj abaccula la dispos N1.2 júnco 15 % Tró possue

"Shaqëria Rajonale Ujënjellës Kenalizina Gjirokastër" ab.a Ades: GJROCATICA Administrator: Gentlan Llogo

Ministria e infrastrukturës dhe Energjisë

Projekti:

"NDÉRTIMI I LJÉSJELLÉSAVE PÉR FSHATRAT FUSHÉBARDHÉ DHE ZHULAT, BASHKIA GJROKASTÉA"

| Feat             | -\$6                |                                           |                              | Darie  |    |
|------------------|---------------------|-------------------------------------------|------------------------------|--------|----|
| Scotle<br>Stoute |                     | DETAUS 16 DEPOSING DIFFE NA.2<br>2 MILLAR |                              | #M     |    |
|                  |                     | 1                                         | Co, Maphine                  | 153    |    |
|                  |                     | Grupi (projektird)                        | L visite non<br>Hr. Lacarcae | Feru / | )  |
|                  |                     | ng Hassensk Englet Xvalen                 | K begs                       | ho     |    |
|                  |                     | org, ekseemberik, Sahit-Alginçi           | _                            | Ny     | F  |
|                  |                     | Srg. Hid rolabadi. Palpon Belgrila        |                              | 9      | 1  |
| инакаф (         | ()Opinos            |                                           |                              |        | Ψ. |
| FUEH             | SHARONE<br>4        | Fui                                       |                              |        |    |
| Z                | ZHULAT Pojekazojeni |                                           |                              |        |    |