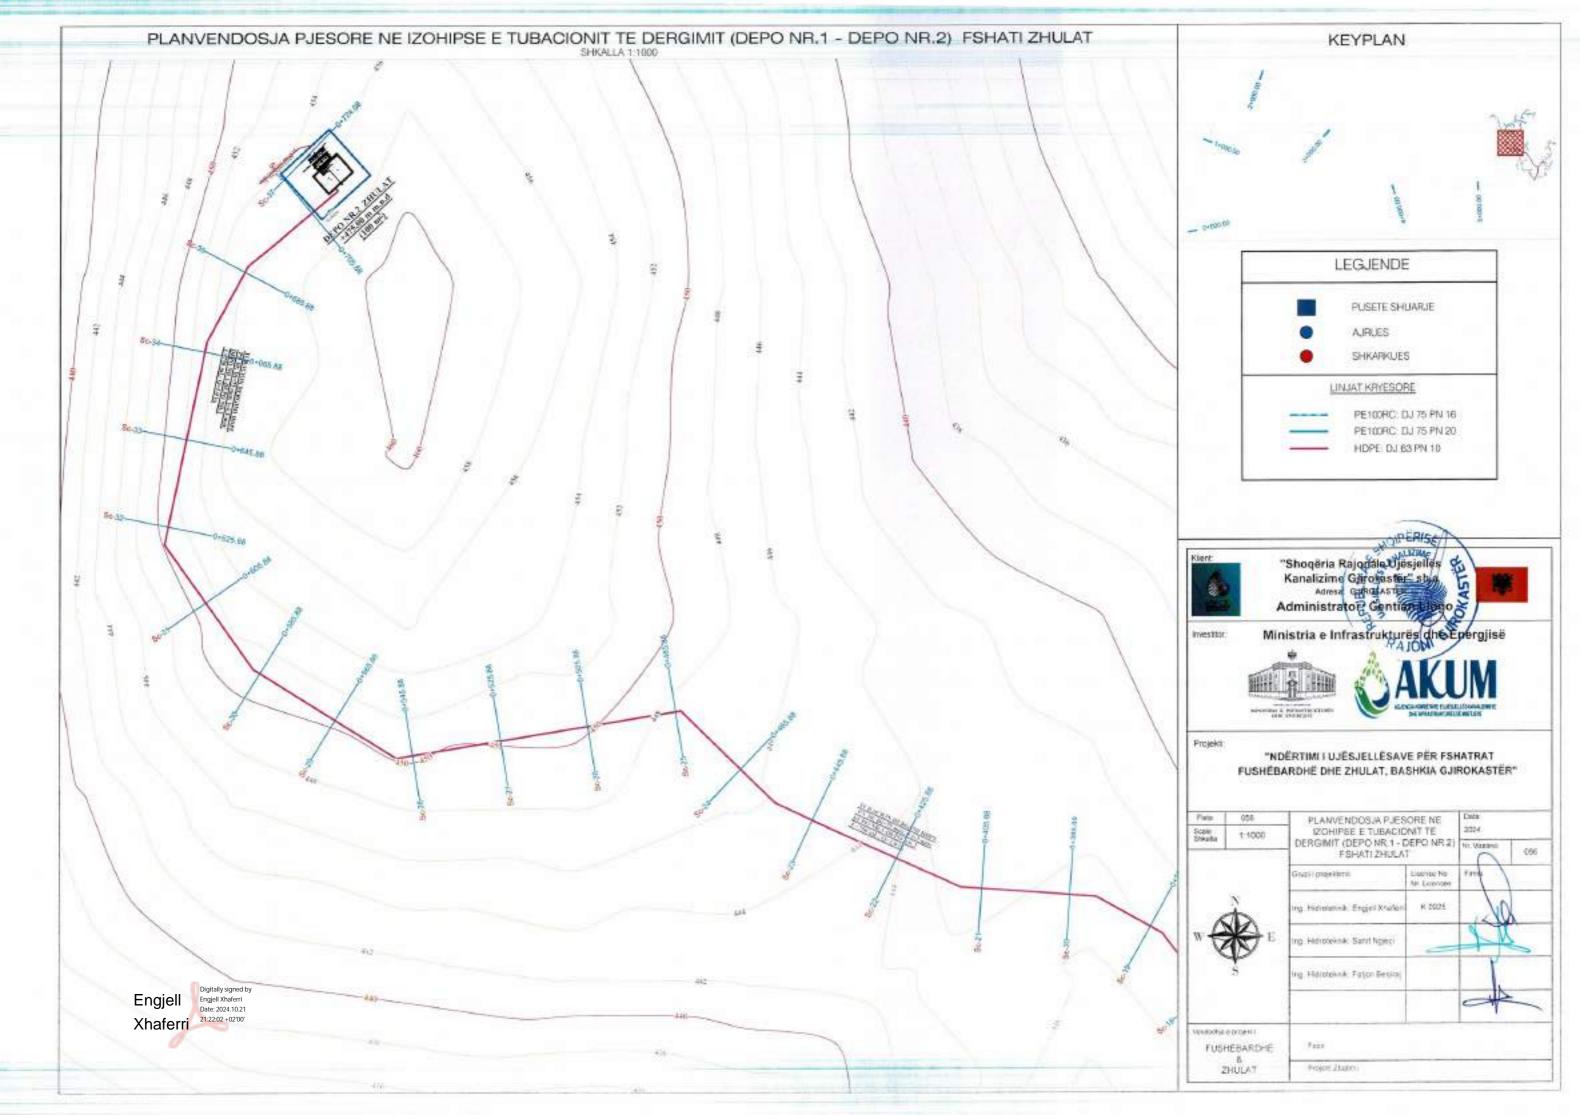

## LEGIENDE

1-VALVO AJRIMI DOPIO SUD mm
2-SARAÇINESKE ME PALLOTE TE GONGLAR
3-17 ME TI JANOBE
4-SHKALLE ÇELIKU
3-KAPAKE BE ARME M-200 (190680c0) cm) OSE GIZE
6-SILIK BARME M-139 + 200 (200680c0) cm) OSE GIZE
6-SILIK BARME M-139 + 200 (200680c0) cm)
1-MBESTITETESE PROFIL I. 20030 mm
9-LIMJA KAVENORE
10-BERE E PRET
11-TOKE NATYKALE

## SHENIME TEKNIKE

-largoria nga fandi i prastra den tek baset e filanshes to jinu ja mo pak su 34cm
-largosia nga filansha deri te muri ne drejtim se aksit ta jete te jete jo mo pak su 15cm.
kurse na drejimian terifira nga aksi nega basa e jashtunte e filanshes ja me guk se 35cm.
-largoria ndermjet dy filayse te jashno te dy filanshis to jata ja nu pak se 40cm, dhe akomjat dy arbase mulio faqera ne janhtunie jo me pak se 40cm, dhe dise ndermjet dy arbase mulio faqera ne janhtunie jo me pak se 15cm.
-prikat e posetoven, kur muga eshte me koldarem te behen 2cm me te larta se siperfique e miges, ne vendet e pastiruara je lihet. Semane miget e shtruara (te asfaltuara) when mulioh me sape tokes, kurse ne notat bragosere lihet 50cm/ aga, sip e tokes.