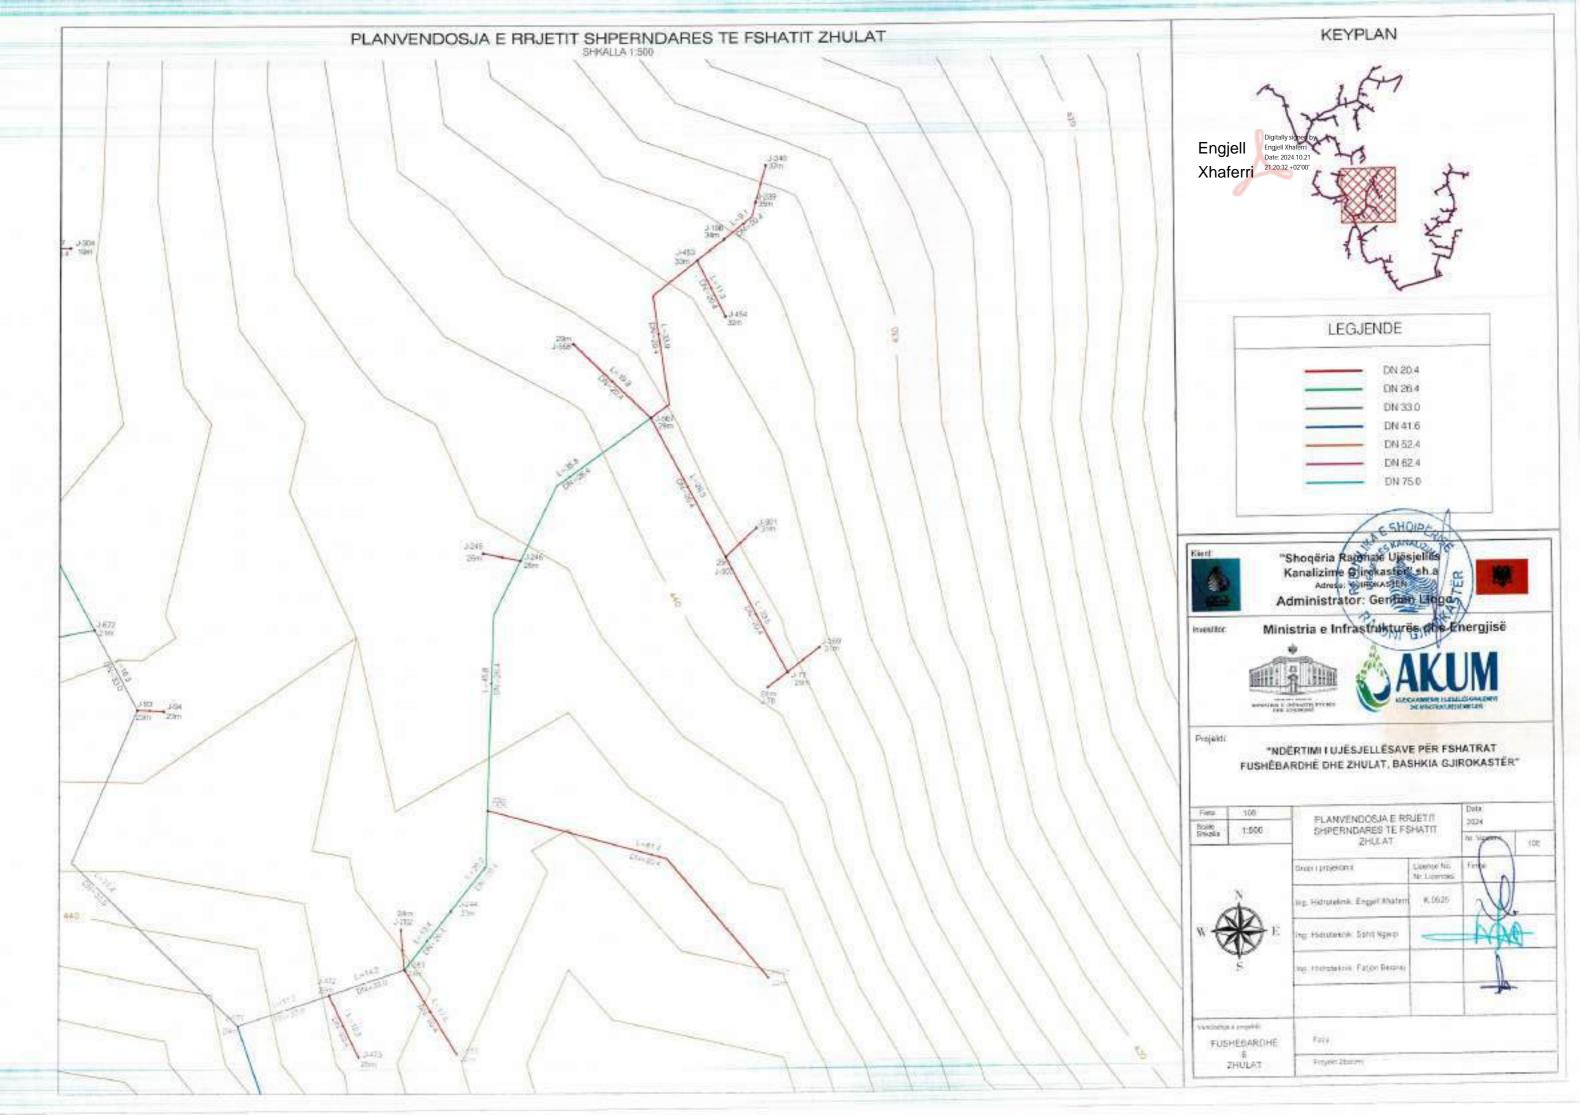

"Shoqëria Rajonale Uj Kanalizime Gjirokaste Adresa: GJIROKASTE Administrator: Gentlen Ministria e Infrastrukturës Projekti:

"NDËRTIMI I UJËSJELLËSAVE PËR FSHATRAT FUSHËBARDHË DHE ZHULAT, BASHKIA GJIROKASTËR"