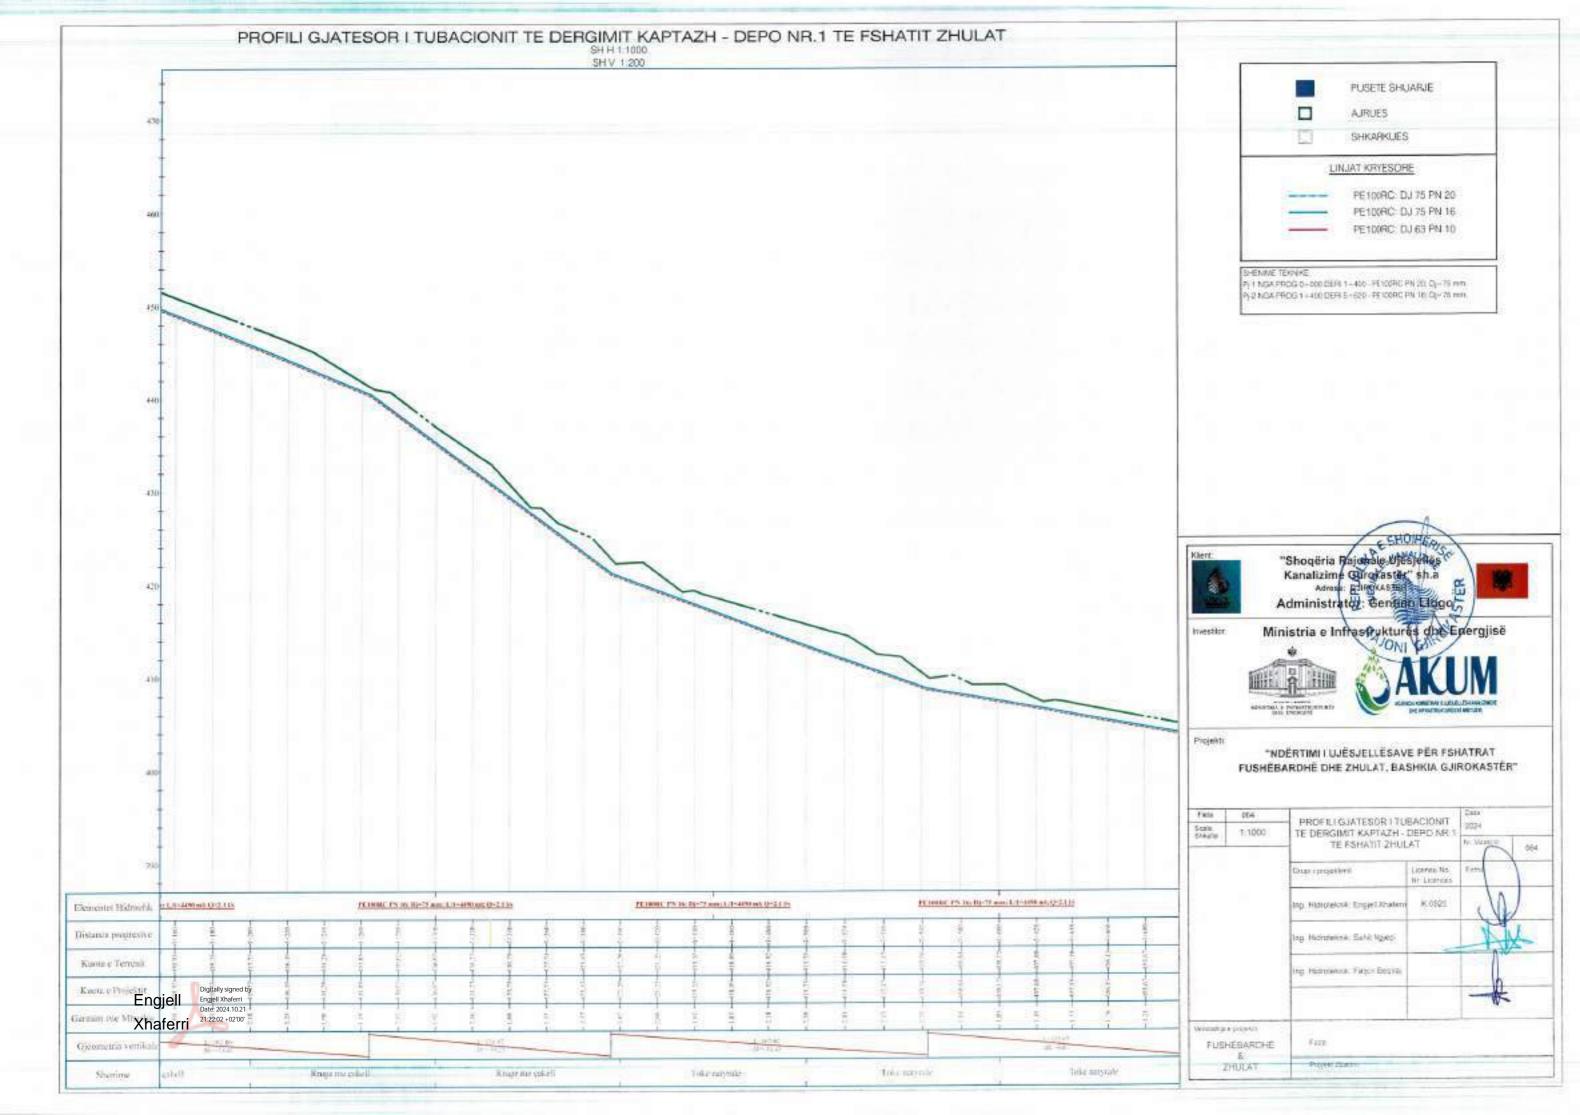

## LEGIENDE

1-VALVO AJRIMI DOPIO SUD mm
2-SARAÇINESKE ME PALLOTE TE GONGLAR
3-17 ME TI JANOBE
4-SHKALLE ÇELIKU
3-KAPAKE BE ARME M-200 (190680c0) cm) OSE GIZE
6-SILIK BARME M-139 + 200 (200680c0) cm) OSE GIZE
6-SILIK BARME M-139 + 200 (200680c0) cm)
1-MBESTITETESE PROFIL I. 20030 mm
9-LIMJA KAVENORE
10-BERE E PRET
11-TOKE NATYKALE

## SHENIME TEKNIKE

-largoria nga fandi i prastra den tek baset e filanshes to jinu ja mo pak su 34cm
-largosia nga filansha deri te muri ne drejtim se aksit ta jete te jete jo mo pak su 15cm.
kurse na drejimian terifira nga aksi nega basa e jashtunte e filanshes ja me guk se 35cm.
-largoria ndermjet dy filayse te jashno te dy filanshis to jata ja nu pak se 40cm, dhe akomjat dy arbase mulio faqera ne janhtunie jo me pak se 40cm, dhe dise ndermjet dy arbase mulio faqera ne janhtunie jo me pak se 15cm.
-prikat e posetoven, kur muga eshte me koldarem te behen 2cm me te larta se siperfique e miges, ne vendet e pastiruara je lihet. Semane miget e shtruara (te asfaltuara) when mulioh me sape tokes, kurse ne notat bragosere lihet 50cm/ aga, sip e tokes.