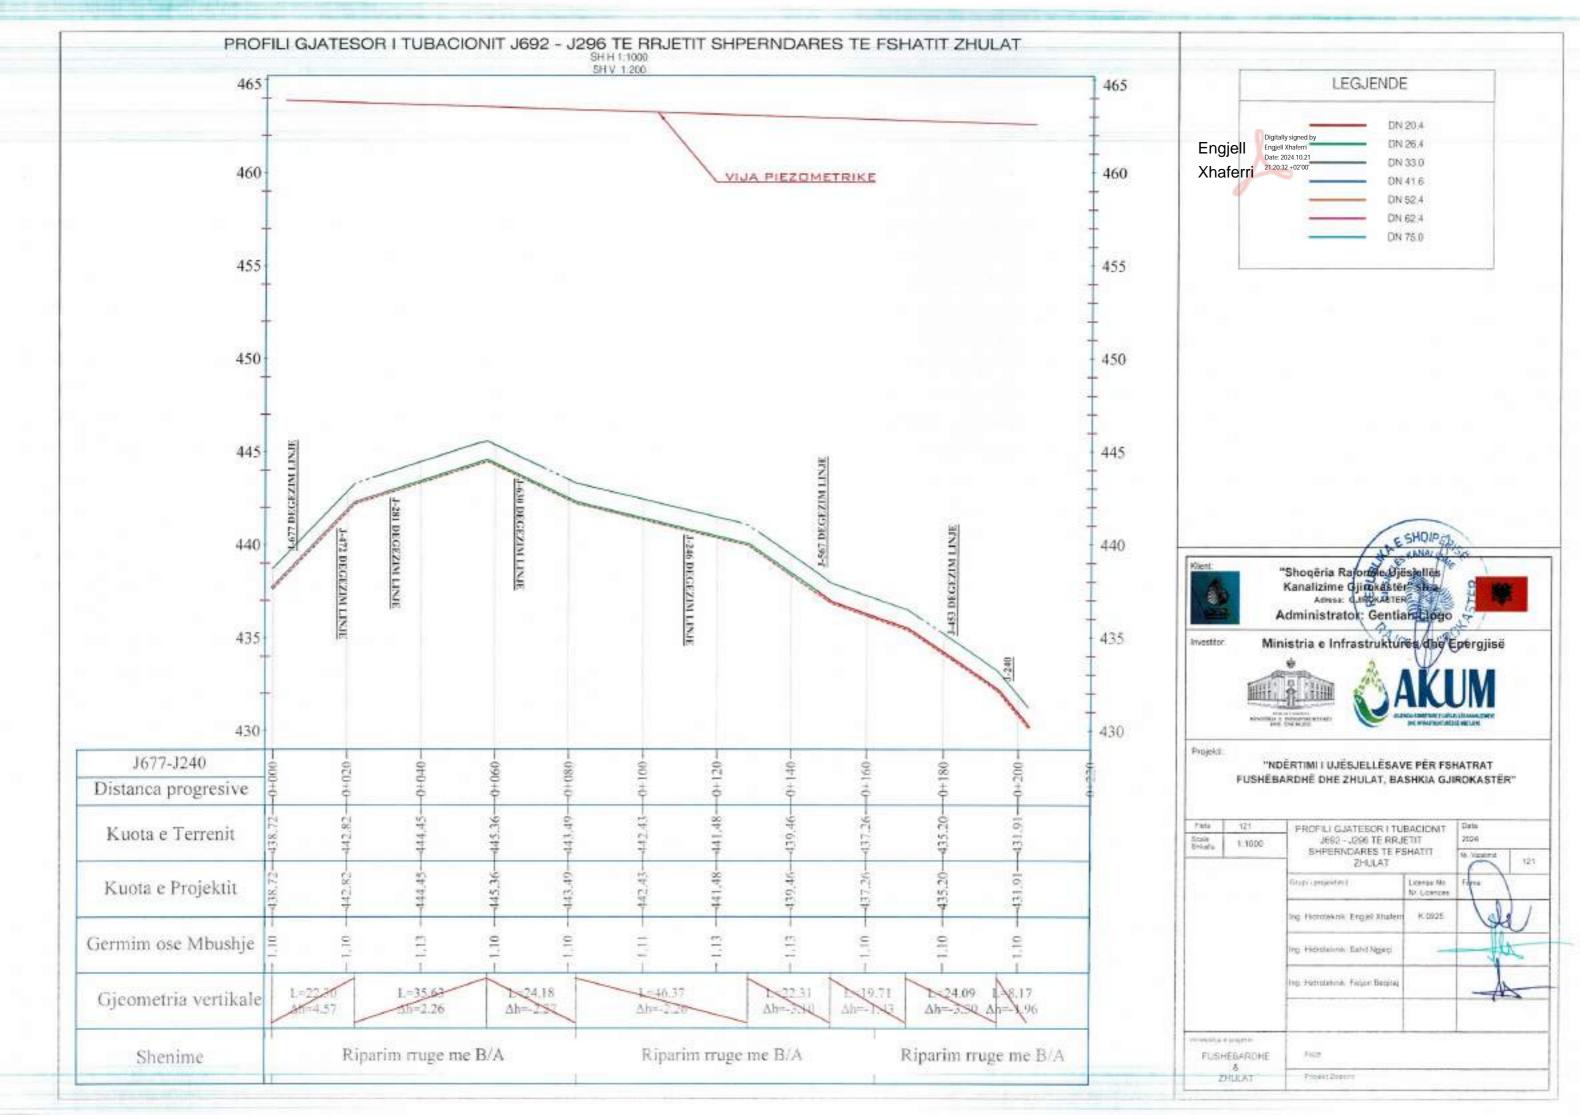

## LEGIENDE

1-VALVO AJRIMI DOPIO SUD mm
2-SARAÇINESKE ME PALLOTE TE GONGLAR
3-17 ME TI JANOBE
4-SHKALLE ÇELIKU
3-KAPAKE BE ARME M-200 (190680c0) cm) OSE GIZE
6-SILIK BARME M-139 + 200 (200680c0) cm) OSE GIZE
6-SILIK BARME M-139 + 200 (200680c0) cm)
1-MBESTITETESE PROFIL I. 20030 mm
9-LIMJA KAVENORE
10-BERE E PRET
11-TOKE NATYKALE

## SHENIME TEKNIKE

-largoria nga fandi i prastra den tek baset e filanshes to jinu ja mo pak su 34cm
-largosia nga filansha deri te muri ne drejtim se aksit ta jete te jete jo mo pak su 15cm.
kurse na drejimian terifira nga aksi nega basa e jashtunte e filanshes ja me guk se 35cm.
-largoria ndermjet dy filayse te jashno te dy filanshis to jata ja nu pak se 40cm