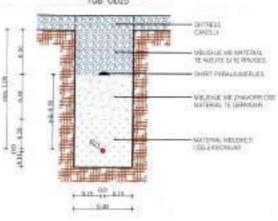

## LEGIENDE

DAALVO ADRIMI DOPJO SEO mm 25.548ACINESKE ME PALLOTE TE GOMUAR 2.TL 30 FELANNIK 4.SIKALLE CELBO! 5-KAPAKE BLABME M-306 S/BINBSKIO cm) OSE GIZE 6-MUR INJURAL NI-155 FED cm 1.TL 12-YV O 100 mm DEA SHBARKEM 6-MKESHTURES - PROFIL L 20/30 mm 9/CPUA ERITZONIK INJURAL PORTI

Suppose upo faradi i pasatas deri tek baset e filosober te jete ja mo pak se 30km largarsia upo filosoba deri ti mart de abejtan urakot te jete te jete je mo pak se 20km karse ne ebejtanin terthor upo abej napa broza o peterante e filozober, jet use pak se 20km largarsia sakronjet de fragese te jadosa ta de filozobra te jete jet na mais se 40km dhe
dhe informjet de natura matin kajere te jadosane jet une pak se 20km.

"grykat e proclaven kur maja celta me katabem te beden 20km me ni lano se dipertiese e majas,
de vendet o postituara te filozobra te dette e dettama e telepara e filozobra te detama in hazi benesen linet 50km.

Janua na nikat bagosom linet 50km upo sitve token.

mestitor Ministria e Infrastrukturës dhe Energjisë

Projekti:

| Res 171                            | PLANMETRI DHE PRERJE TE<br>PUSETAVE TE AJRIMIT &<br>SHKARKIMIT |                            | Data               |    |  |
|------------------------------------|----------------------------------------------------------------|----------------------------|--------------------|----|--|
| Strong<br>Strong                   |                                                                |                            | No. Viguelinis 175 |    |  |
|                                    | Grapi toxigal/simil                                            | License No<br>Mr. Licenses | Ferna              | 1  |  |
|                                    | ing Hardekrik Engjel Xhafem                                    | K.0925                     | U                  |    |  |
|                                    | ing Hidroteknik: Sahit Ngjaçi                                  | _                          | 90                 | 6  |  |
|                                    | ng Hidrotekok: Fatjon Bergar                                   |                            | A                  |    |  |
|                                    |                                                                |                            | -                  | 2. |  |
| Versotija i statili<br>FUSHEBARCHE | Fazik                                                          |                            |                    |    |  |
| ZHULAT                             | Pryjest Zoatm                                                  |                            |                    |    |  |