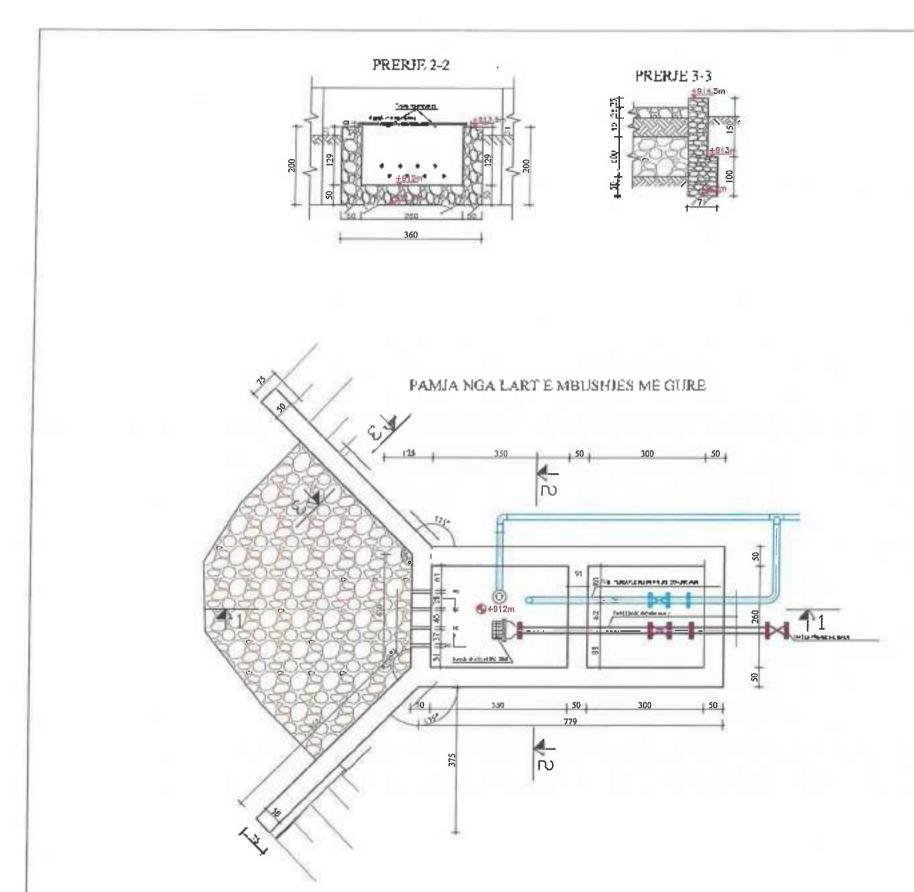

## LEGIENDE

1-VALVO AJRIMI DOPIO SUD mm
2-SARAÇINESKE ME PALLOTE TE GONGLAR
3-17 ME TI JANOBE
4-SHKALLE ÇELIKU
3-KAPAKE BE ARME M-200 (190680c0) cm) OSE GIZE
6-SILIK BARME M-139 + 200 (200680c0) cm) OSE GIZE
6-SILIK BARME M-139 + 200 (200680c0) cm)
1-MBESTITETESE PROFIL I. 20030 mm
9-LIMJA KAVENORE
10-BERE E PRET
11-TOKE NATYKALE

## SHENIME TEKNIKE

-largoria nga fandi i prastra den tek baset e filanshes to jinu ja mo pak su 34cm
-largosia nga filansha deri te muri ne drejtim se aksit ta jete te jete jo mo pak su 15cm.
kurse na drejimian terifira nga aksi nega basa e jashtunte e filanshes ja me guk se 35cm.
-largoria ndermjet dy filayse te jashno te dy filanshis to jata ja nu pak se 40cm, dhe akomjat dy arbase mulio faqera ne janhtunie jo me pak se 40cm, dhe dise ndermjet dy arbase mulio faqera ne janhtunie jo me pak se 15cm.
-prikat e posetoven, kur muga eshte me koldarem te behen 2cm me te larta se siperfique e miges, ne vendet e pastiruara je lihet. Semane miget e shtruara (te asfaltuara) when mulioh me sape tokes, kurse ne notat bragosere lihet 50cm/ aga, sip e tokes.

## LEGIENDE

DAALVO ADRIMI DOPJO SEO mm 25.548ACINESKE ME PALLOTE TE GOMUAR 2.TL 30 FELANNIK 4.SIKALLE CELBO! 5-KAPAKE BLABME M-306 S/BINBSKIO cm) OSE GIZE 6-MUR INJURAL NI-155 FED cm 1.TL 12-YV O 100 mm DEA SHBARKEM 6-MKESHTURES - PROFIL L 20/30 mm 9/CPUA ERITZONIK INJURAL PORTI

Suppose upo faradi i pasatas deri tek baset e filosober te jete ja mo pak se 30km largarsia upo filosoba deri ti mart de abejtan urakot te jete te jete je mo pak se 20km karse ne ebejtanin terthor upo abej napa broza o peterante e filozober, jet use pak se 20km largarsia sakronjet de fragese te jadosa ta de filozobra te jete jet na mais se 40km dhe
dhe informjet de natura matin kajere te jadosane jet une pak se 20km.

"grykat e proclaven kur maja celta me katabem te beden 20km me ni lano se dipertiese e majas,
de vendet o postituara te filozobra te dette e dettama e telepara e filozobra te detama in hazi benesen linet 50km.

Janua na nikat bagosom linet 50km upo sitve token.

mestitor Ministria e Infrastrukturës dhe Energjisë

Projekti:

| Res 171                            | PLANMETRI DHE PRERJE TE<br>PUSETAVE TE AJRIMIT &<br>SHKARKIMIT |                            | Data               |    |  |
|------------------------------------|----------------------------------------------------------------|----------------------------|--------------------|----|--|
| Strong<br>Strong                   |                                                                |                            | No. Viguelinis 175 |    |  |
|                                    | Grapi toxigal/simil                                            | License No<br>Mr. Licenses | Ferna              | 1  |  |
|                                    | ing Hardekrik Engjel Xhafem                                    | K.0925                     | U                  |    |  |
|                                    | ing Hidroteknik: Sahit Ngjaçi                                  | _                          | 90                 | 6  |  |
|                                    | ng Hidrotekok: Fatjon Bergar                                   |                            | A                  |    |  |
|                                    |                                                                |                            | -                  | 2. |  |
| Versotija i statili<br>FUSHEBARCHE | Fazik                                                          |                            |                    |    |  |
| ZHULAT                             | Pryjest Zoatm                                                  |                            |                    |    |  |