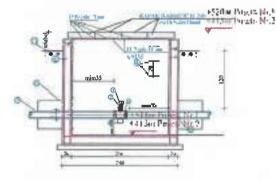

## LEGIENDE

1-VALVO AJRIMI DOPIO SUD mm
2-SARAÇINESKE ME PALLOTE TE GONGLAR
3-17 ME TI JANOBE
4-SHKALLE ÇELIKU
3-KAPAKE BE ARME M-200 (190680c0) cm) OSE GIZE
6-SILIK BARME M-139 + 200 (200680c0) cm) OSE GIZE
6-SILIK BARME M-139 + 200 (200680c0) cm)
1-MBESTITETESE PROFIL I. 20030 mm
9-LIMJA KAVENORE
10-BERE E PRET
11-TOKE NATYKALE

## SHENIME TEKNIKE

-largoria nga fandi i prastra den tek baset e filanshes to jinu ja mo pak su 34cm
-largosia nga filansha deri te muri ne drejtim se aksit ta jete te jete jo mo pak su 15cm.
kurse na drejimian terifira nga aksi nega basa e jashtunte e filanshes ja me guk se 35cm.
-largoria ndermjet dy filayse te jashno te dy filanshis to jata ja nu pak se 40cm, dhe akomjat dy arbase mulio faqera ne janhtunie jo me pak se 40cm, dhe dise ndermjet dy arbase mulio faqera ne janhtunie jo me pak se 15cm.
-prikat e posetoven, kur muga eshte me koldarem te behen 2cm me te larta se siperfique e miges, ne vendet e pastiruara je lihet. Semane miget e shtruara (te asfaltuara) when mulioh me sape tokes, kurse ne notat bragosere lihet 50cm/ aga, sip e tokes.