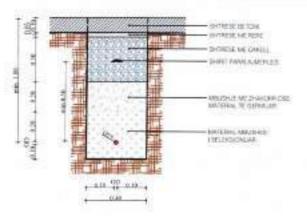

## LEGIENDE

1-VALVO AJRIMI DOPIO SUD mm
2-SARAÇINESKE ME PALLOTE TE GONGLAR
3-17 ME TI JANOBE
4-SHKALLE ÇELIKU
3-KAPAKE BE ARME M-200 (190680c0) cm) OSE GIZE
6-SILIK BARME M-139 + 200 (200680c0) cm) OSE GIZE
6-SILIK BARME M-139 + 200 (200680c0) cm)
1-MBESTITETESE PROFIL I. 20030 mm
9-LIMJA KAVENORE
10-BERE E PRET
11-TOKE NATYKALE

## SHENIME TEKNIKE

-largoria nga fandi i prastra den tek baset e filanshes to jinu ja mo pak su 34cm
-largosia nga filansha deri te muri ne drejtim se aksit ta jete te jete jo mo pak su 15cm.
kurse na drejimian terifira nga aksi nega basa e jashtunte e filanshes ja me guk se 35cm.
-largoria ndermjet dy filayse te jashno te dy filanshis to jata ja nu pak se 40cm, dhe akomjat dy arbase mulio faqera ne janhtunie jo me pak se 40cm, dhe dise ndermjet dy arbase mulio faqera ne janhtunie jo me pak se 15cm.
-prikat e posetoven, kur muga eshte me koldarem te behen 2cm me te larta se siperfique e miges, ne vendet e pastiruara je lihet. Semane miget e shtruara (te asfaltuara) when mulioh me sape tokes, kurse ne notat bragosere lihet 50cm/ aga, sip e tokes.