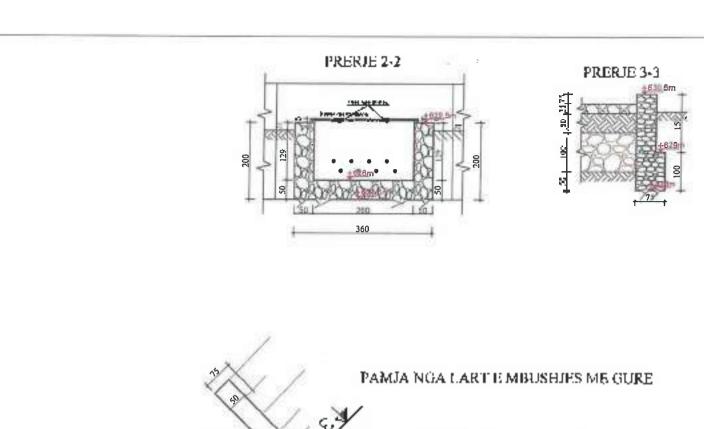

## LEGIENDE

1-VALVO AJRIMI DOPIO SUD mm
2-SARAÇINESKE ME PALLOTE TE GONGLAR
3-17 ME TI JANOBE
4-SHKALLE ÇELIKU
3-KAPAKE BE ARME M-200 (190680c0) cm) OSE GIZE
6-SILIK BARME M-139 + 200 (200680c0) cm) OSE GIZE
6-SILIK BARME M-139 + 200 (200680c0) cm)
1-MBESTITETESE PROFIL I. 20030 mm
9-LIMJA KAVENORE
10-BERE E PRET
11-TOKE NATYKALE

## SHENIME TEKNIKE

-largoria nga fandi i prastra den tek baset e filanshes to jinu ja mo pak su 34cm
-largosia nga filansha deri te muri ne drejtim se aksit ta jete te jete jo mo pak su 15cm.
kurse na drejimian terifira nga aksi nega basa e jashtunte e filanshes ja me guk se 35cm.
-largoria ndermjet dy filayse te jashno te dy filanshis to jata ja nu pak se 40cm, dhe akomjat dy arbase mulio faqera ne janhtunie jo me pak se 40cm, dhe dise ndermjet dy arbase mulio faqera ne janhtunie jo me pak se 15cm.
-prikat e posetoven, kur muga eshte me koldarem te behen 2cm me te larta se siperfique e miges, ne vendet e pastiruara je lihet. Semane miget e shtruara (te asfaltuara) when mulioh me sape tokes, kurse ne notat bragosere lihet 50cm/ aga, sip e tokes.

Suppose upo faradi i pasatas deri tek baset e filosober te jete ja mo pak se 30km largarsia upo filosoba deri ti mart de abejtan urakot te jete te jete je mo pak se 20km karse ne ebejtanin terthor upo abej napa broza o peterante e filozober, jet use pak se 20km largarsia sakronjet de fragese te jadosa ta de filozobra te jete jet na mais se 40km dhe
dhe informjet de natura matin kajere te jadosane jet une pak se 20km.

"grykat e proclaven kur maja celta me katabem te beden 20km me ni lano se dipertiese e majas,
de vendet o postituara te filozobra te dette e dettama e telepara e filozobra te detama in hazi benesen linet 50km.

Janua na nikat bagosom linet 50km upo sitve token.

mestitor Ministria e Infrastrukturës dhe Energjisë

Projekti:

| Res 171                            | PLANMETRI DHE PRERJE TE<br>PUSETAVE TE AJRIMIT &<br>SHKARKIMIT |                            | Data               |    |  |
|------------------------------------|----------------------------------------------------------------|----------------------------|--------------------|----|--|
| Strong<br>Strong                   |                                                                |                            | No. Viguelinis 175 |    |  |
|                                    | Grapi toxigal/simil                                            | License No<br>Mr. Licenses | Ferna              | 1  |  |
|                                    | ing Hardekrik Engjel Xhafem                                    | K.0925                     | U                  |    |  |
|                                    | ing Hidroteknik: Sahit Ngjaçi                                  | _                          | 90                 | 6  |  |
|                                    | ng Hidrotekok: Fatjon Bergar                                   |                            | A                  |    |  |
|                                    |                                                                |                            | -                  | 2. |  |
| Versotija i statili<br>FUSHEBARCHE | Fazik                                                          |                            |                    |    |  |
| ZHULAT                             | Pryjest Zoatm                                                  |                            |                    |    |  |