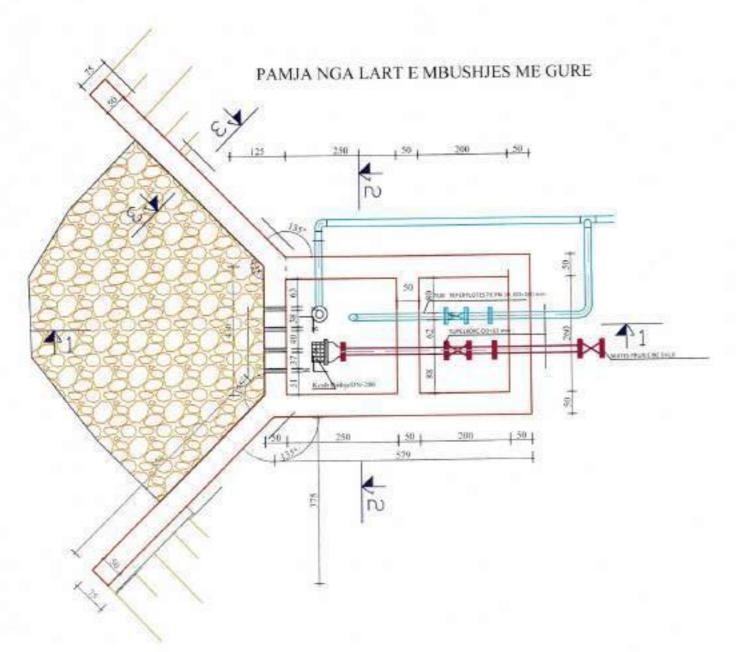

Shoqëria Rajonale Ujdsjedë Kanalizime Gjirokastër" sh A Administrator: Gentian Uo

Come.

Ministria e Infrastrukturës dhe Energ

Projekti.

| F499            | 173         | KAPTAZHI NR.1 FUSHEBARDHE        |                           | Duta<br>2024 |     |  |
|-----------------|-------------|----------------------------------|---------------------------|--------------|-----|--|
| Scale<br>Smalls |             |                                  |                           | Nr. Vizzinii | 302 |  |
|                 |             | Grupi i projektimit              | Litense No<br>Nr. Learces |              |     |  |
|                 |             | ing Hidroteknik Englei Xtefero   | K.osas                    | la           |     |  |
|                 |             | Ing Hidrotelinik: Bahil Ngeçi    | _                         | 5            | 1   |  |
|                 |             | ing, Horistikhik, Fation Begins, |                           |              |     |  |
|                 |             |                                  | 12                        | 7            |     |  |
| FUSHEBARDHE     | Fair        |                                  |                           |              |     |  |
| 2               | 8<br>CHULAT | Projekt Zharry                   |                           |              |     |  |

"Shoqëria Rajonale Uj Kanalizime Gjirokaste Adresa: GJIROKASTE Administrator: Gentlen Ministria e Infrastrukturës Projekti:

"NDËRTIMI I UJËSJELLËSAVE PËR FSHATRAT FUSHËBARDHË DHE ZHULAT, BASHKIA GJIROKASTËR"

| sta 176     | KAPTAZHI NR 1 FUSHEBARCHE       |                             | Deti:<br>2004 |     |  |
|-------------|---------------------------------|-----------------------------|---------------|-----|--|
| ear la      |                                 |                             | Nr. Vitalina  | 174 |  |
|             | Grups i projektima              | License No.<br>Mr. Licences | Form          | 1   |  |
|             | ing Hickoteknik Engjell Xhuluni | K.0925                      | a             | V   |  |
|             | ing Hidroteknik Sahit Ngjeçi    |                             | V             |     |  |
|             | ing, Hidrotennik Fatjur Bricks  |                             | i             |     |  |
|             |                                 |                             | 7             | -   |  |
| FUSHEBARDHE | Face                            |                             |               |     |  |
| ZHULAT      | Projete Zhaneni                 |                             |               |     |  |