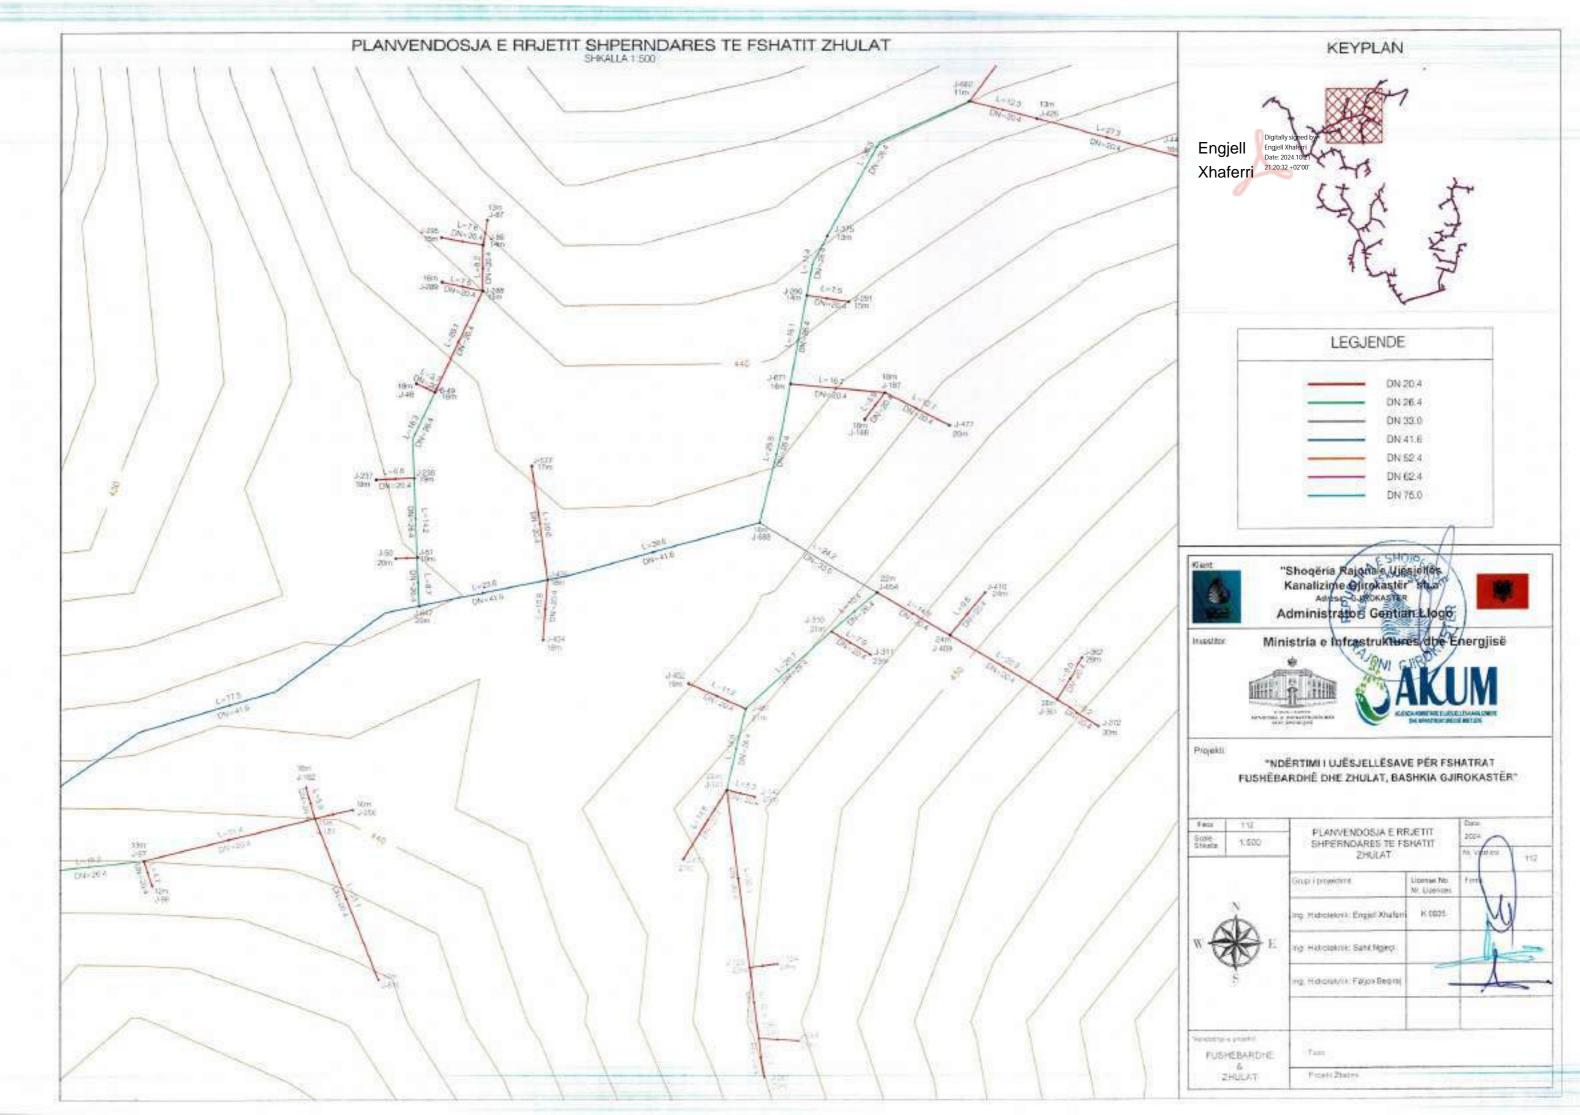

## LEGIENDE

1-VALVO AJRIMI DOPIO SUD mm
2-SARAÇINESKE ME PALLOTE TE GONGLAR
3-17 ME TI JANOBE
4-SHKALLE ÇELIKU
3-KAPAKE BE ARME M-200 (190680c0) cm) OSE GIZE
6-SILIK BARME M-139 + 200 (200680c0) cm) OSE GIZE
6-SILIK BARME M-139 + 200 (200680c0) cm)
1-MBESTITETESE PROFIL I. 20030 mm
9-LIMJA KAVENORE
10-BERE E PRET
11-TOKE NATYKALE

## SHENIME TEKNIKE

-largoria nga fandi i prastra den tek baset e filanshes to jinu ja mo pak su 34cm
-largosia nga filansha deri te muri ne drejtim se aksit ta jete te jete jo mo pak su 15cm.
kurse na drejimian terifira nga aksi nega basa e jashtunte e filanshes ja me guk se 35cm.
-largoria ndermjet dy filayse te jashno te dy filanshis to jata ja