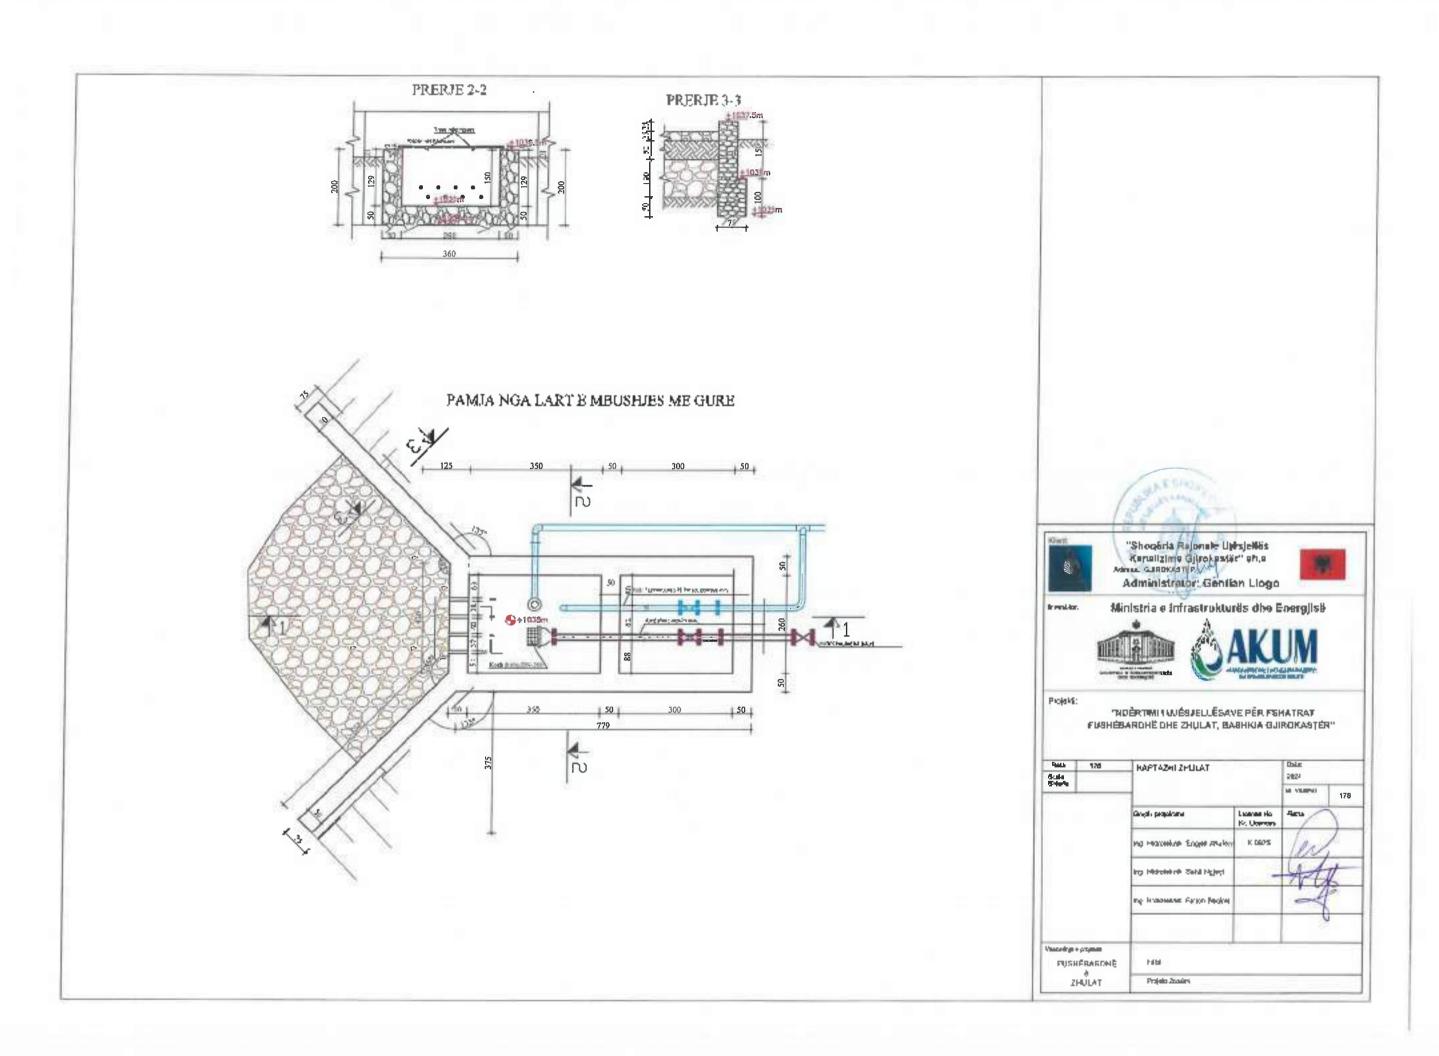

"Shoqëria Rajonale Uj Kanalizime Gjirokaste Adresa: GJIROKASTE Administrator: Gentlen Ministria e Infrastrukturës Projekti:

"NDËRTIMI I UJËSJELLËSAVE PËR FSHATRAT FUSHËBARDHË DHE ZHULAT, BASHKIA GJIROKASTËR"

| sta 176     | KAPTAZHI NR 1 FUSHEBARCHE       |                             | Deti:<br>2004 |     |  |
|-------------|---------------------------------|-----------------------------|---------------|-----|--|
| ear la      |                                 |                             | Nr. Vitalina  | 174 |  |
|             | Grups i projektima              | License No.<br>Mr. Licences | Form          | 1   |  |
|             | ing Hickoteknik Engjell Xhuluni | K.0925                      | a             | V   |  |
|             | ing Hidroteknik Sahit Ngjeçi    |                             | V             |     |  |
|             | ing, Hidrotennik Fatjur Bricks  |                             | i             |     |  |
|             |                                 |                             | 7             | -   |  |
| FUSHEBARDHE | Face                            |                             |               |     |  |
| ZHULAT      | Projete Zhaneni                 |                             |               |     |  |