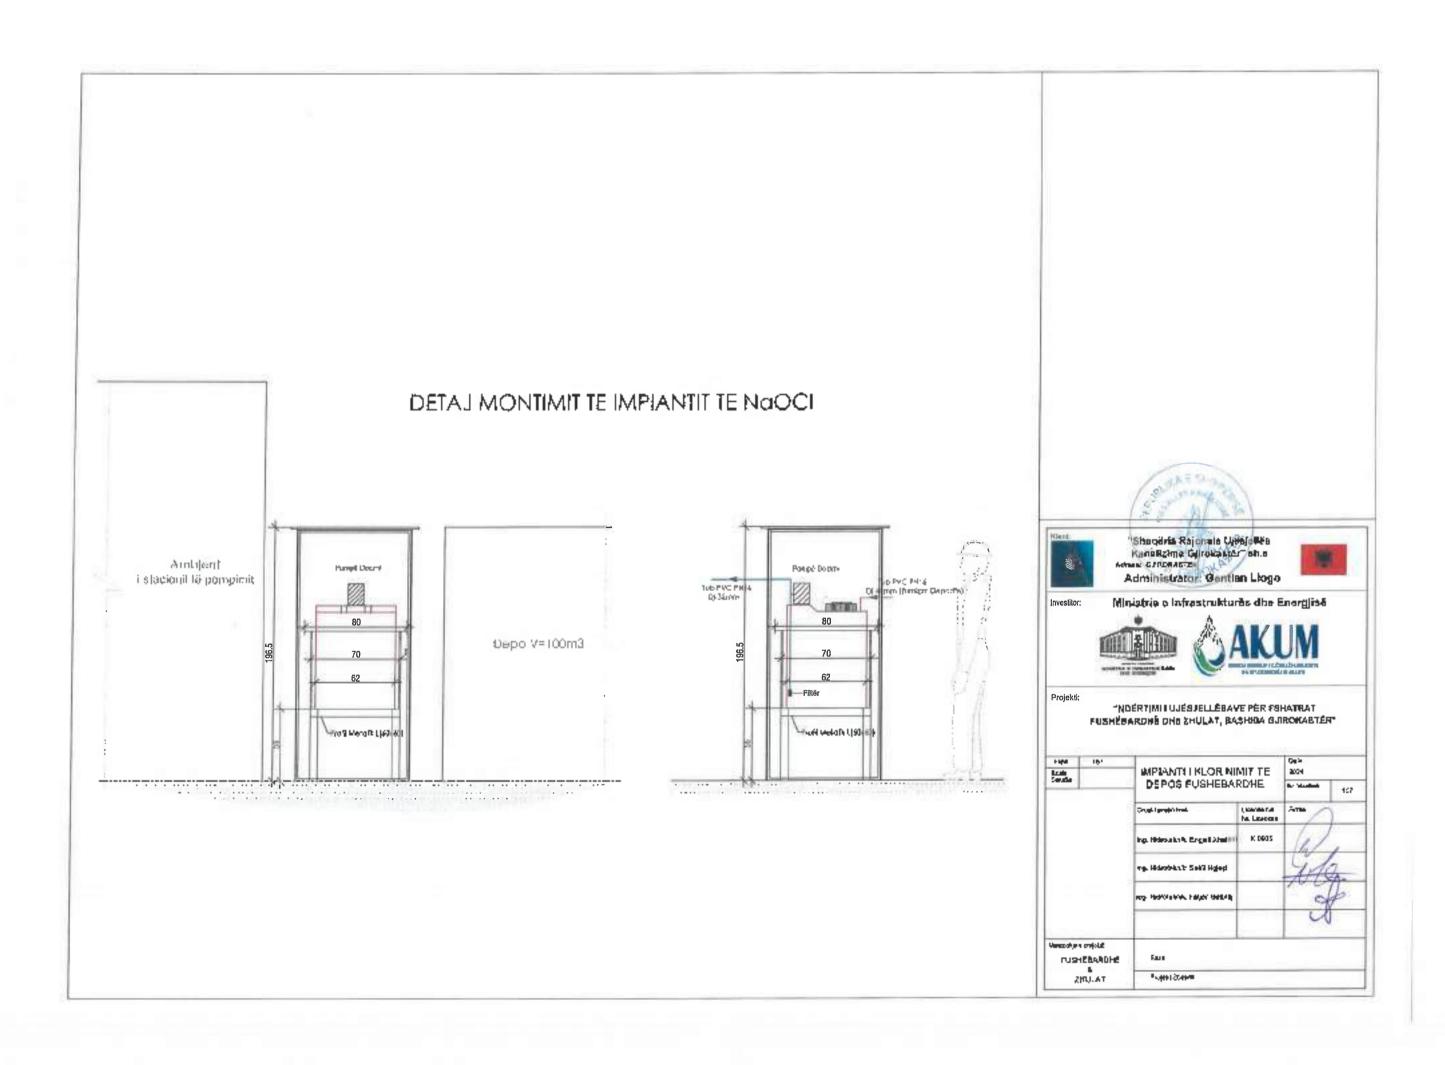

# DETAJ MONTIMIT TE IMPIANTIT TE NaOCI Ambjent I stacionit te pompimit Depo V=100m3 Depo V=100m3

"Shopied Rejonale Ujësjellës
Kanalaring Gjëskastër sa a
Perus Gjës

"NDËRTIMI I UJËSJELLËSAVE PËR FSHATRAT FUSHËBARDHË DHE ZHULAT, BASHKIA GJIROKASTËR"

DETAIL I IMPIANTIT TE NaCI NE