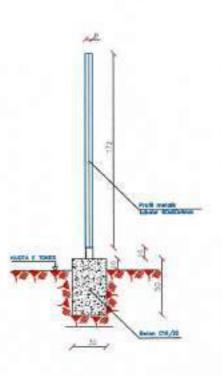

# DETAJE TE RRETHIMIT TE DEPOS

# DETAJ I RRETHIMIT

# PRERJA A-A

# DETAJI I PORTES

SHENIM X hafern 12:2303+0200

1. Rrethian i territorit te depos do te behet me zgare metalike te galvaniznar (profila terthore dhe horizontal).

2. Kolonat te realizohen me profile metalike (60x60x4) mm dhe te vendosen ne distance edo 2m aga njera tjetra.