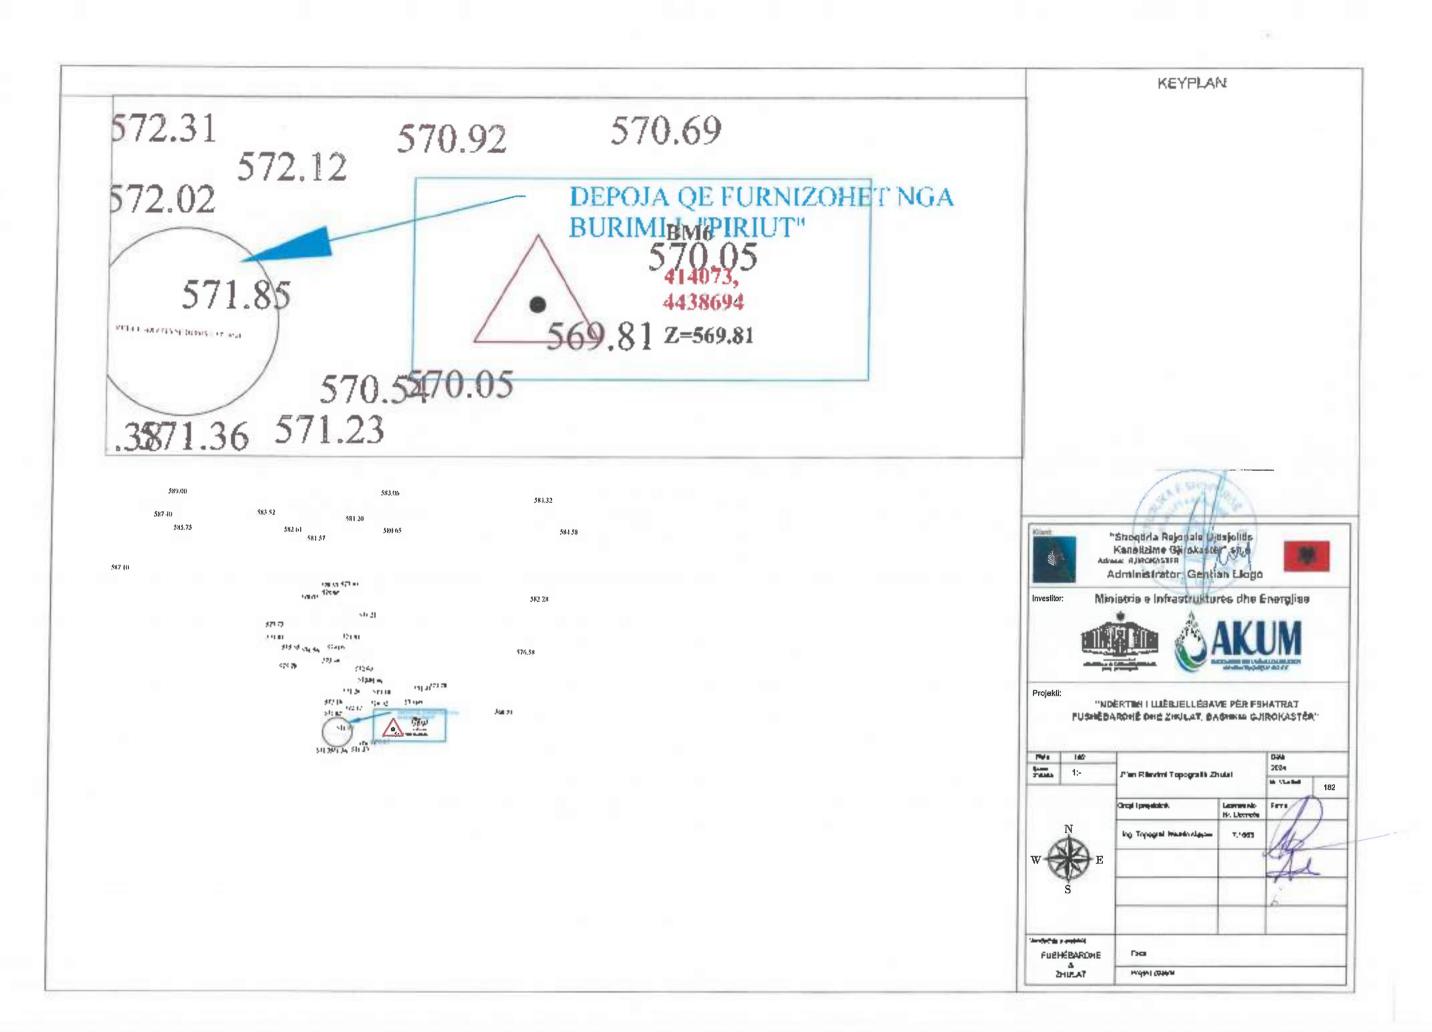

|                                   |   |
|        |         | One I meabout                     | Name If a<br>of success | Rama                              | ) |
|        |         | ing riskralationis English Khafar | H 0725                  | 100                               |   |
|        |         | ing Hidrolatoric Solid Inging     | <                       | Ale                               | 5 |
|        |         | kg. Mérokézák Paljon Begunj       |                         | 4                                 |   |
| FUSH   | EBQBOHE | Fare                              |                         | . 8                               |   |
| 21-    | AUN AT  | Project Zhan -                    |                         |                                   |   |











KEYPLAN