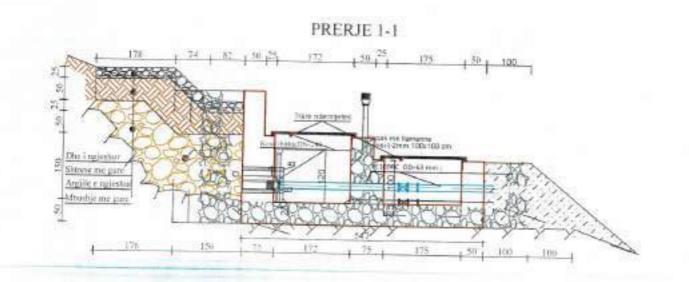

## LEGIENDE

1-VALVO AJRIMI DOPIO SUD mm
2-SARAÇINESKE ME PALLOTE TE GONGLAR
3-17 ME TI JANOBE
4-SHKALLE ÇELIKU
3-KAPAKE BE ARME M-200 (190680c0) cm) OSE GIZE
6-SILIK BARME M-139 + 200 (200680c0) cm) OSE GIZE
6-SILIK BARME M-139 + 200 (200680c0) cm)
1-MBESTITETESE PROFIL I. 20030 mm
9-LIMJA KAVENORE
10-BERE E PRET
11-TOKE NATYKALE

## SHENIME TEKNIKE

-largoria nga fandi i prastra den tek baset e filanshes to jinu ja mo pak su 34cm
-largosia nga filansha deri te muri ne drejtim se aksit ta jete te jete jo mo pak su 15cm.
kurse na drejimian terifira nga aksi nega basa e jashtunte e filanshes ja me guk se 35cm.
-largoria ndermjet dy filayse te jashno te dy filanshis to jata ja nu pak se 40cm, dhe akomjat dy arbase mulio faqera ne janhtunie jo me pak se 40cm, dhe dise ndermjet dy arbase mulio faqera ne janhtunie jo me pak se 15cm.
-prikat e posetoven, kur muga eshte me koldarem te behen 2cm me te larta se siperfique e miges, ne vendet e pastiruara je lihet. Semane miget e shtruara (te asfaltuara) when mulioh me sape tokes, kurse ne notat bragosere lihet 50cm/ aga, sip e tokes.