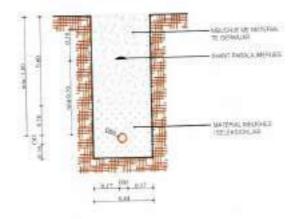

### LEXIIERDS

- LEADERS

  I MOLYO ADDIN DOMO MM
  SARACIA ESKE SE NALLOTA TO GUALOVA
  TITI ING FILLOMANIA
  TITI ING FILLOMANIA
  STRANDE CIRLINO
  SKAPARE DARINE NO DO ANGARRANIO ANY DESTRUCTURE
  SARARE DARINE NO DO ANGARRANIO
  SARACIA STRANDE NO DOS ANGARRANIO
  SARACIA STRANDE NO DOS ANGARRANIO
  SARACIA STRANDE NO DOS ANGARRANIO
  SARACIA STRANDE SARACIA
  SARACIA STRANDE
  IO BESE SARATARALE
  ITO SE SARATARALE

  TO TOS SARATARALE

#### SHERRINE TEHRNICE

-furgional significacy I personal comunic become illibración de jose journe para se Disco--lagarda oga filmasha das sa musi na angam sa ausi nyosa nyisa ja wayas ta Pisa bursa on direj am an method og make mega base o jacheron a. Of seede er jose e. galt az 15 cm.
-Begelin elderenjan dy flague ere jacheron a. dy flasacher er jose ja me pake ja 45 cm. dhe
Om referença, dy flature, meta fregins de jacheron i perengañ az 15 cm.
-grykoù e pasetaron, kas mega crèse me holberen fer beten Somme fe farm as mperfiapa s megas, na vrnda, a pastersacia a litera Scot de progreci de vestra (la acidat conjuste e nafel pre es) de la sobre y hante he takes languages, likes 500 milinger vigor takes ...