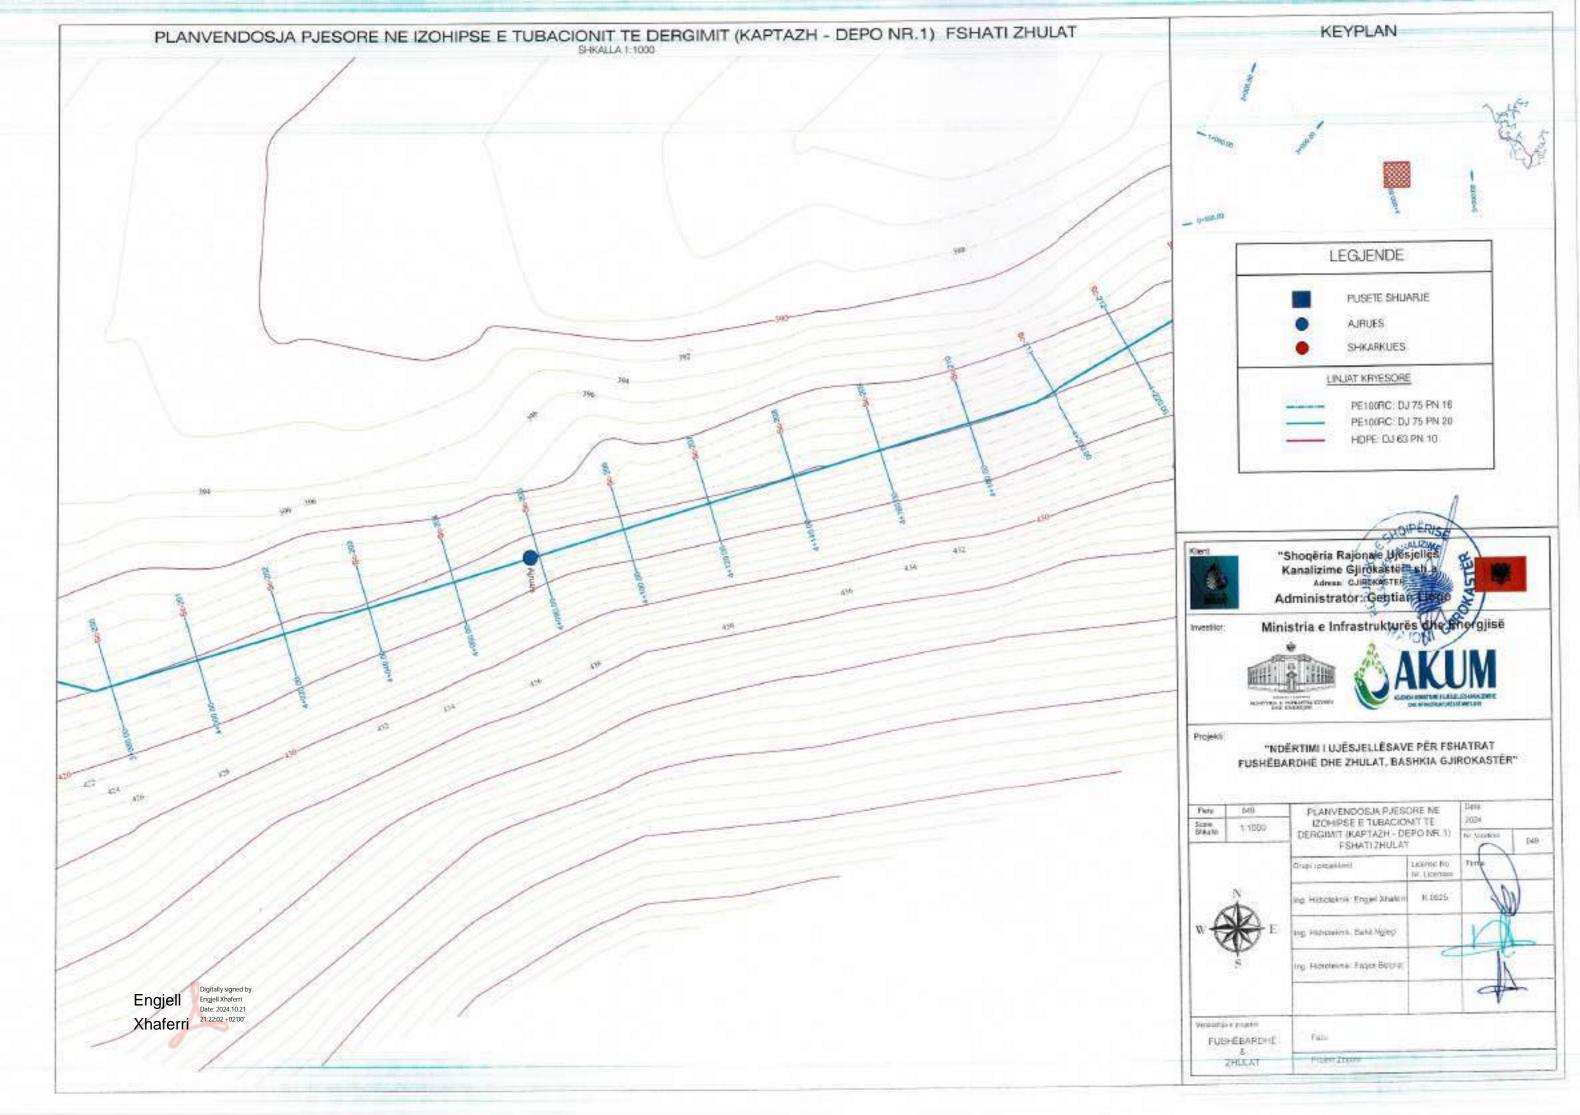

## LEGIENDE

1-VALVO AJRIMI DOPIO SUD mm
2-SARAÇINESKE ME PALLOTE TE GONGLAR
3-17 ME TI JANOBE
4-SHKALLE ÇELIKU
3-KAPAKE BE ARME M-200 (190680c0) cm) OSE GIZE
6-SILIK BARME M-139 + 200 (200680c0) cm) OSE GIZE
6-SILIK BARME M-139 + 200 (200680c0) cm)
1-MBESTITETESE PROFIL I. 20030 mm
9-LIMJA KAVENORE
10-BERE E PRET
11-TOKE NATYKALE

## SHENIME TEKNIKE

-largoria nga fandi i prastra den tek baset e filanshes to jinu ja mo pak su 34cm
-largosia nga filansha deri te muri ne drejtim se aksit ta jete te jete jo mo pak su 15cm.
kurse na drejimian terifira nga aksi nega basa e jashtunte e filanshes ja me guk se 35cm.
-largoria ndermjet dy filayse te jashno te dy filanshis to jata ja nu pak se 40cm, dhe akomjat dy arbase mulio faqera ne janhtunie jo me pak se 40cm, dhe dise ndermjet dy arbase mulio faqera ne janhtunie jo me pak se 15cm.
-prikat e posetoven, kur muga eshte me koldarem te behen 2cm me te larta se siperfique e miges, ne vendet e pastiruara je lihet. Semane miget e shtruara (te asfaltuara) when mulioh me sape tokes, kurse ne notat bragosere lihet 50cm/ aga, sip e tokes.