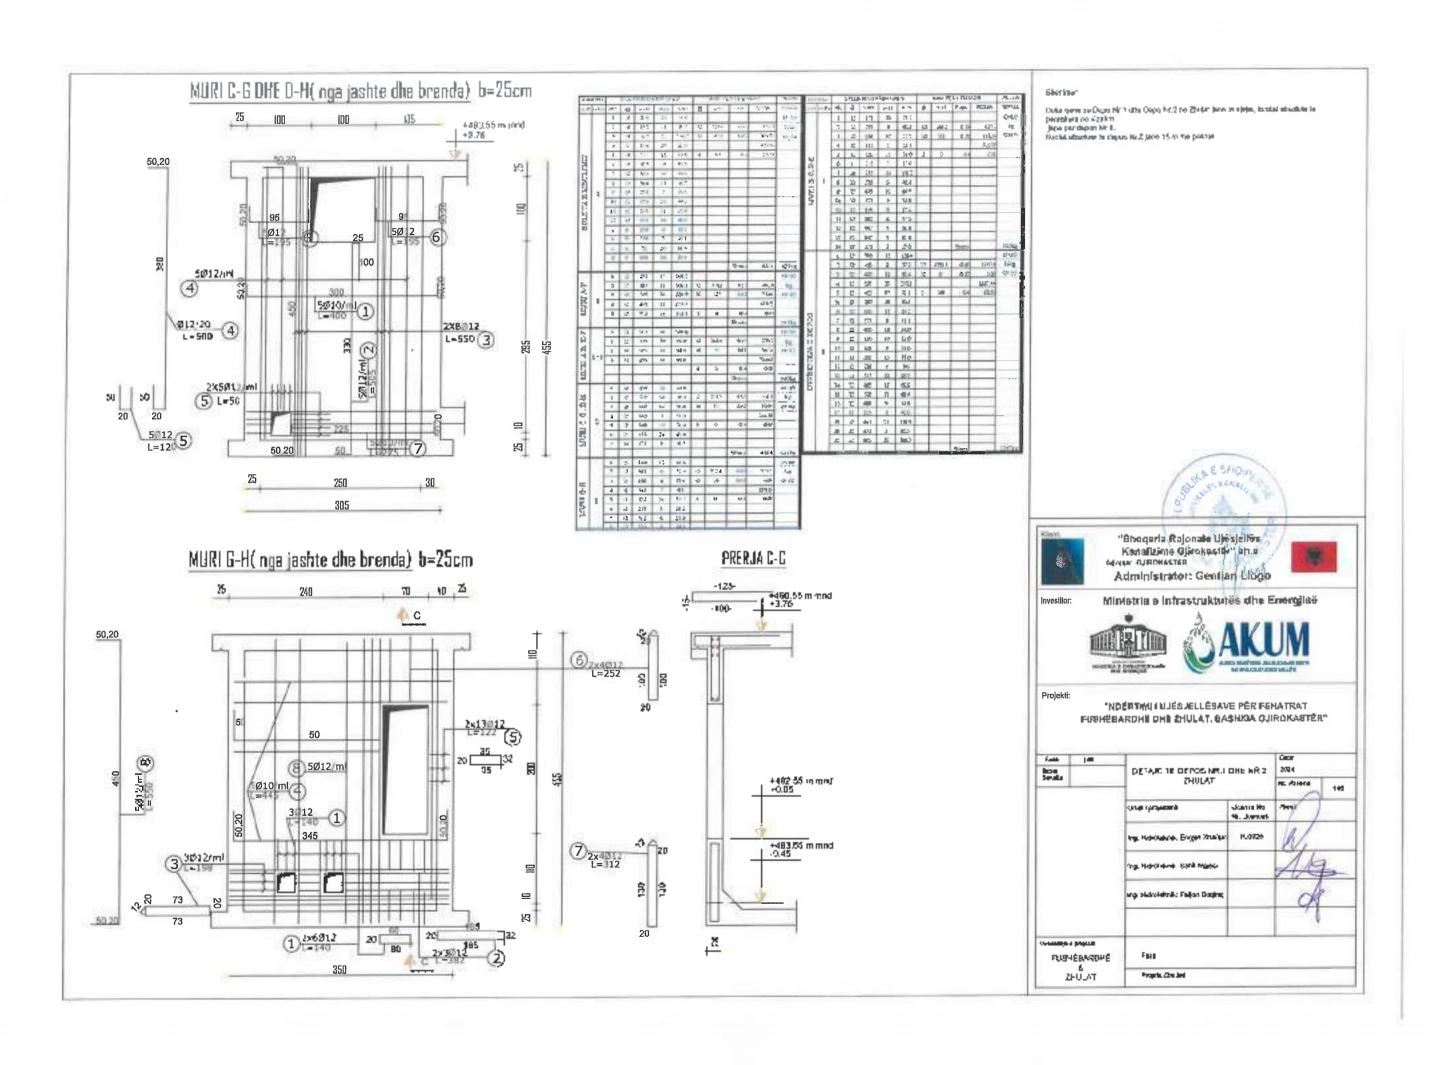

AKUM

GEOLAMONE I UJESJELLËSAVE PËR FSHATRAT
FUSHËBARDHË DHE ZHULAT, BASHKIA GJIROKASTËR"

Pieta 145

Sentia 145

DETAJE TE DEPOS NR.1 DHE NR.2

ZHULAT

DILEK I projektit Engel Xhafert K.0525

Ing. Hidrotakoek Sahir Ngjeç:

Ing. Hidrotakoek Sahir Ngjeçi Sahir Ngjeçi Sahir Ngjeçi Sahir Ngjeçi Sah

reveniful e prosto.

FUSHEBARDHE & ZHULAT Fage

Projett Zbahmi

Engjell Digitally signed by Engjell Xhaferri Date: 2024.10.21
Xhaferri 21:23:03 +02'00'

Dates quare re-(liape Nr.1 othe Dispo Nr.2 oc. Zhend jarre la mjejid. kan434-th SVrtM Nr paragiture re-visalem Jarre per dopen Nr.1 Kanpe abadiute la depos Nr.2 jase 15 m.me posida.

Date quite se Depu Kuit of le Dace NV. Zine Zho se jone se mjejio, se specimentable se personal or o vector
june per depun Ni.i.
Nastal absoluta la digos Ni.2. Jina 10 Pi nel postive.

'Shoqena Rajonele Ujünyellis Kanalizime Ojirovastër" sh.a

WAESH ...

ANYAGE GUNCHARTER Administrator: Gentlan Liogo

love flor

Ministria e infrastrukturés dhe Energiisè

Prophil?

'NDERTMI (NJESJELLESAVE PER FENATRAT FUBHEBARDHE DHE ZHULAT, BASHKIA GJIROKASTÉR"

Cultur care en De pó N1.1 de Copo N1.2 de 27 da júnco la régla Restal distábil i la participa de 412304 Juna por depos N1 1. Nu riaj abaccula la dispos N1.2 júnco 15 % Tró possue

"Shaqëria Rajonale Ujënjellës Kenalizina Gjirokastër" ab.a Ades: GJROCATICA Administrator: Gentlan Llogo