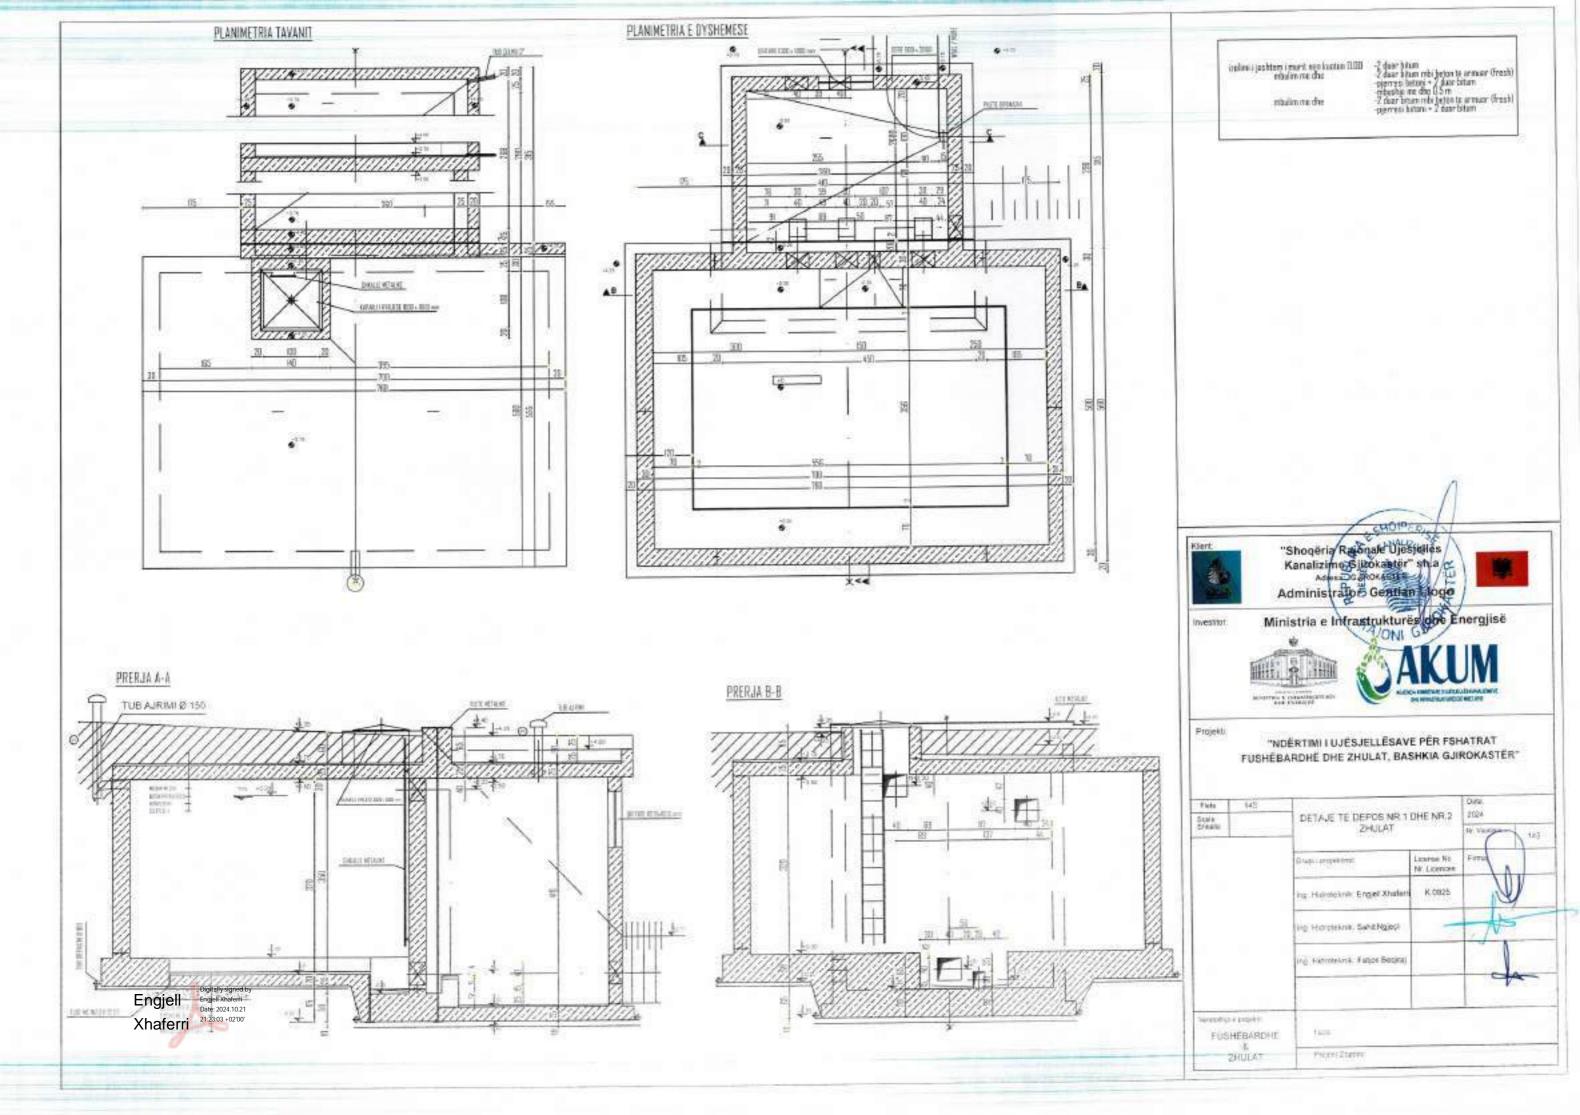

## LEGIENDE

1-VALVO AJRIMI DOPIO SUD mm
2-SARAÇINESKE ME PALLOTE TE GONGLAR
3-17 ME TI JANOBE
4-SHKALLE ÇELIKU
3-KAPAKE BE ARME M-200 (190680c0) cm) OSE GIZE
6-SILIK BARME M-139 + 200 (200680c0) cm) OSE GIZE
6-SILIK BARME M-139 + 200 (200680c0) cm)
1-MBESTITETESE PROFIL I. 20030 mm
9-LIMJA KAVENORE
10-BERE E PRET
11-TOKE NATYKALE

## SHENIME TEKNIKE

-largoria nga fandi i prastra den tek baset e filanshes to jinu ja mo pak su 34cm
-largosia nga filansha deri te muri ne drejtim se aksit ta jete te jete jo mo pak su 15cm.
kurse na drejimian terifira nga aksi nega basa e jashtunte e filanshes ja me guk se 35cm.
-largoria ndermjet dy filayse te jashno te dy filanshis to jata ja nu pak se 40cm, dhe akomjat dy arbase mulio faqera ne janhtunie jo me pak se 40cm, dhe dise ndermjet dy arbase mulio faqera ne janhtunie jo me pak se 15cm.
-prikat e posetoven, kur muga eshte me koldarem te behen 2cm me te larta se siperfique e miges, ne vendet e pastiruara je lihet. Semane miget e shtruara (te asfaltuara) when mulioh me sape tokes, kurse ne notat bragosere lihet 50cm/ aga, sip e tokes.