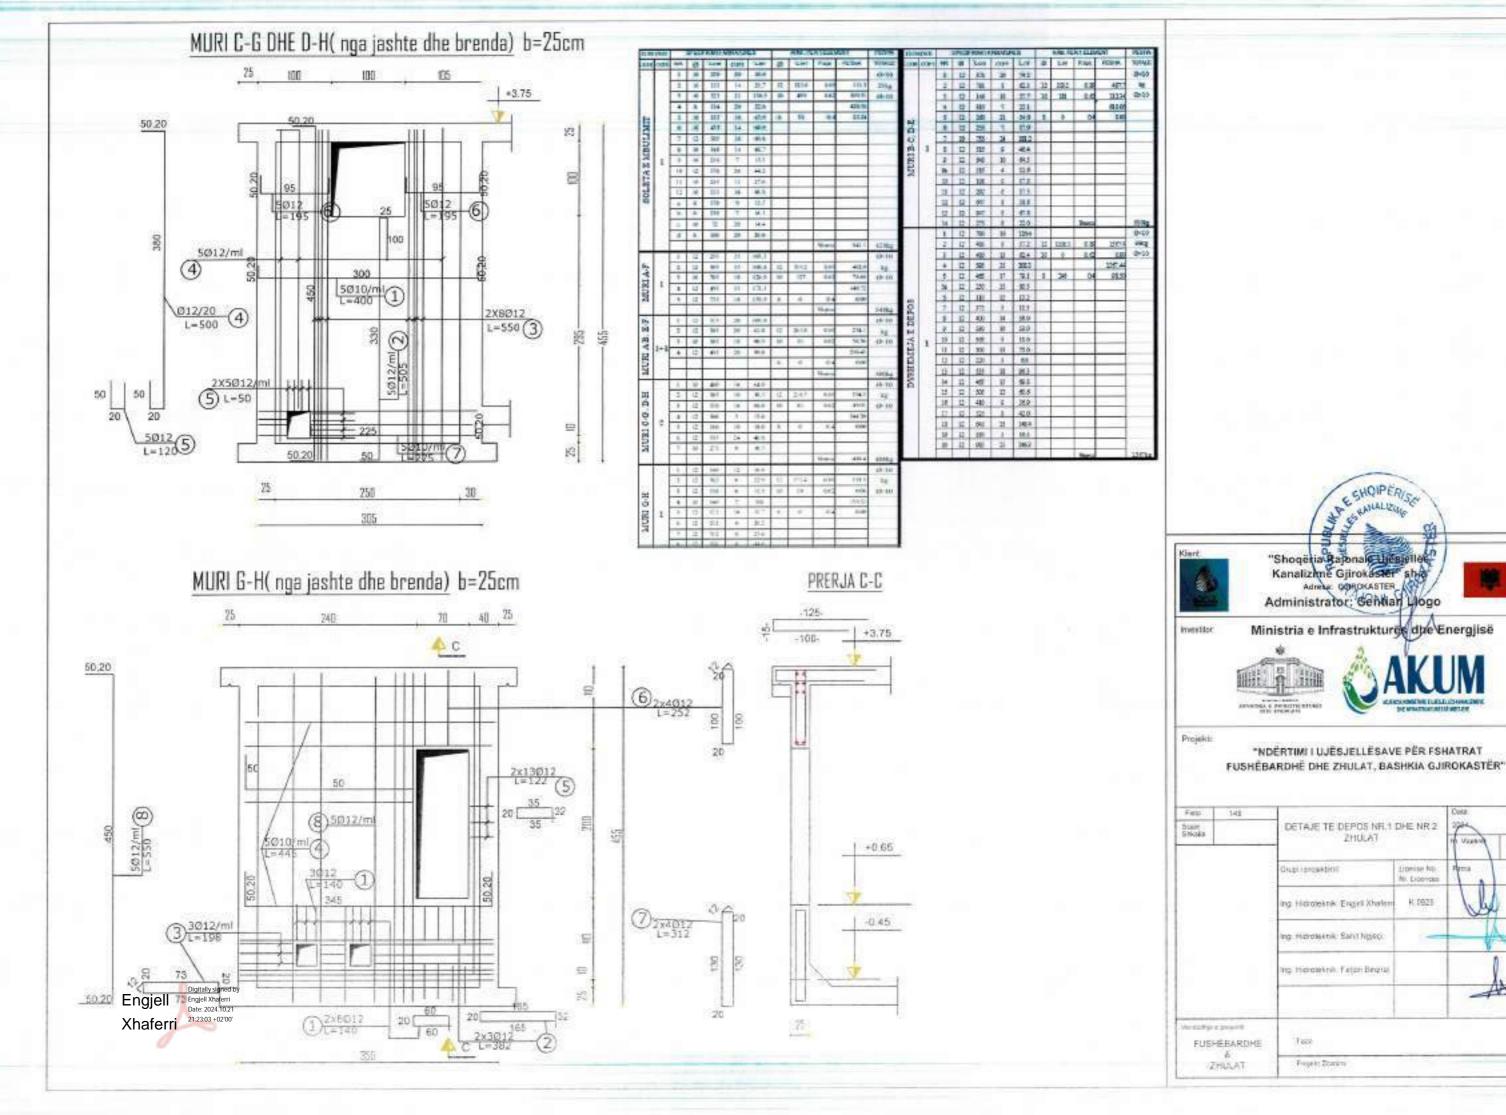

Engjell Digitally signed by Engjell Xhaferri Date: 2024.10.21
Xhaferri 21:23:03 +02'00'

| Nr./No. | Ø(mm) | Gjat. /<br>Length<br>L (cm) | Sasia /<br>Quantity<br>(cope/item) | Gjat. Tot/<br>Tot.Length/<br>(m) | Pesha njesi/<br>Unit Weight<br>(kg/m) | Pesha Tot./<br>Tot. Weight/<br>(kg) | Pesha Tot.<br>Tot. Weight<br>(ton) |
|---------|-------|-----------------------------|------------------------------------|----------------------------------|---------------------------------------|-------------------------------------|------------------------------------|
| 1       | 12    | 200                         | 5                                  | 10.00                            | 0.888                                 | 8.9                                 | 0.009                              |
| 2       | 14    | 200                         | 5                                  | 10.00                            | 1.208                                 | 12.1                                | 0.012                              |
| 3       | 34    | 260                         | 5                                  | 13.00                            | 1.208                                 | 15.7                                | 0.016                              |
| 4       | 12    | 260                         | 5                                  | 13.00                            | 0.888                                 | 11.5                                | 0.012                              |
| 5       | 10    | 105                         | 34                                 | 35.70                            | 0.617                                 | 22.0                                | 0.022                              |
| 6       | 14    | 135                         | 1                                  | 1.35                             | 1.208                                 | 1.6                                 | 0.002                              |
| 7       | 8     | 45                          | 12                                 | 5.40                             | 0.395                                 | 2.1                                 | 0.002                              |
|         |       |                             |                                    |                                  | Total per 1ml                         | 74.0                                | 0.074                              |
|         |       |                             |                                    |                                  | TOTAL L=5m                            | 369.9                               | 0.370                              |

Engjell Shaferri Date: 2024.10.21

Xhaferri 21:23:03 +02'00'

|         |       | Gjat. / Sasia / | Water Resc<br>Sasia /<br>Quantity | Gjat. Tot/<br>Tot.Length/ | Peshanjesi/<br>Unit Weight | Pesha Tot/<br>Tot. Weight/ | Pesha Tot.<br>Tot. Weight               |
|---------|-------|-----------------|-----------------------------------|---------------------------|----------------------------|----------------------------|-----------------------------------------|
| Nr./No. | Ø(mm) | L(cm)           | (cope/item)                       | (m)                       | (kg/m)                     | (kg)                       | (ton)                                   |
| 1       | 12    | 1050            | 35                                | 367.50                    | 0.888                      | 326.3                      | 0.326                                   |
| le.     | 12    | 215             | 25                                | 53.75                     | 0.888                      | 41.7                       | 0.048                                   |
| 1f      | 12    | 200             | 25                                | 50.00                     | 0.888                      | 44.4                       | 0.044                                   |
| 2       | 12    | 1050            | 35                                | 367.50                    | 0.688                      | 326.3                      | 0.326                                   |
| 2e      | 12    | 241             | 50                                | 120.50                    | 0.888                      | 107.0                      | 0.107                                   |
| 3       | 12    | 49000           | 1                                 | 490.00                    | 0.888                      | 435.D                      | 0.435                                   |
| 4       | 12    | 49000           | 1                                 | 490.00                    | 0.888                      | 435.0                      | 0.435                                   |
| 5       | 14    | 120             | 120                               | 144.00                    | 1.208                      | 174.0                      | 0.174                                   |
| 6       | 12    | 177             | 273                               | 483.71                    | 0.888                      | 429.0                      | 0.429                                   |
| 60      | 12    | 163             | 273                               | 444.99                    | 0.388                      | 355.1                      | 0.395                                   |
| 7       | 10    | 200             | 371                               | 742,00                    | 0.617                      | 457.5                      | 0.457                                   |
| 72      | 10    | 465             | 371                               | 1725.15                   | 0.617                      | 1063.6                     | 1.064                                   |
| 7b      | 12    | 200             | 96                                | 192.00                    | 0.888                      | 170.5                      | 0.170                                   |
| 7c      | 12    | 500             | 96                                | 480.00                    | 0.888                      | 476.2                      | 0.426                                   |
| 8       | 10    | 806             | 128                               | 1031.68                   | 0.617                      | 636.1                      | 0.636                                   |
| 8a      | 10    | 838             | 104                               | 871.52                    | 0.617                      | 537.3                      | 0.537                                   |
| 8b      | 10    | 740             | 64                                | 473.60                    | 0.617                      |                            | 0.292                                   |
| 9       | - 8   | 40              | 2245                              | 898.00                    | 0.395                      | 354.3                      | 0.354                                   |
| 9a      | H     | 35              | 1030                              | 360.50                    | 0.395                      | 142.2                      | 0.142                                   |
| 9b      | 8     | 40              | 536                               | 214.40                    | 0.395                      | 34.6                       |                                         |
| 10      | 12    | 1030            | 35                                | 360.50                    | 0.888                      | 320.1                      | 0.320                                   |
| 11      | 12    | 1030            |                                   | 360.50                    | 0.888                      | 379.1                      | 0.320                                   |
| 12      | 12    | 49000           | 1                                 | 490.00                    | 0.888                      | 435,0                      | 0.435                                   |
| 13      | 12    | 49000           | 1                                 | 490.00                    | 0.888                      | 435.0                      | 0.435                                   |
| 14      | 14    | 90              | 80                                | 72.00                     | 1.208                      | 17.0                       | 0.087                                   |
| 15      | 12    | 250             | 82                                | 205.00                    | (1.888                     | 182,0                      | 0.182                                   |
| 16      | 12    | 235             | -                                 | 94.00                     | 0.888                      | 63.5                       | 0.083                                   |
| 17      | 12    | 185             | 40                                | 74.00                     | 0.888                      | 65.7                       | 0.066                                   |
| 18      | 10    | 585             | 70                                | 409.50                    | 0.617                      | 252.5                      | 0.252                                   |
| 18a     | 10    | 700             | 40                                | 280.00                    | 0.617                      | 172.6                      | 0.173                                   |
| 19      | 20    | 370             |                                   | 14.80                     | 0.61                       | 9.1                        | 0.009                                   |
| 20      | 12    | 380             |                                   | 440.80                    | 0.88                       | 991.3                      | 0.391                                   |
| 21      | 12    | 410             |                                   | 196.80                    | 0.88                       | 174.7                      | 0.175                                   |
| 21a     | 12    | 325             | - 10                              | 286.00                    | 0.88                       | 253.5                      | 0.254                                   |
| 22      | 12    | 380             |                                   | 205.20                    | 0.88                       | 182.3                      | 0.182                                   |
| 23      | 12    | 175             |                                   | 70.00                     | 0.88                       | 8 62.1                     | 0.062                                   |
| 23a     | 32    | 445             |                                   | 178.00                    | 0.88                       | 8 158.0                    | 0.158                                   |
| 24      | 12    | 140             | 122                               | 170.80                    | 0.88                       | 8 151.0                    | 0.152                                   |
| 249     | 12    | 175             |                                   |                           | 0.88                       | B 199.5                    | 0.190                                   |
| 24b     | 12    | 400             |                                   | -                         | 2.2.2.2                    | 8 142.                     | 0.147                                   |
| 24c     | 12    | 450             | 1000                              |                           | 0.88                       | 8 327.                     | 6 0.328                                 |
| 25      | 14    | 130             | 100                               |                           |                            | 8 22.                      | 0.023                                   |
| 25a     | 54    | 110             |                                   | 1000                      | 1000                       |                            |                                         |
| 25h     | 12    | 130             | -                                 | -                         | -                          | -                          | 7 7 7 7 7 7 7 7 7 7 7 7 7 7 7 7 7 7 7 7 |
| 26      | 12    | 380             |                                   |                           |                            | 8 195.                     | 7 0.19                                  |
| 27      | 12    | 370             | _                                 |                           |                            |                            |                                         |
| 28      | 12    | 555             | 1                                 |                           |                            |                            | 8 0.06                                  |
| 29      | 14    | 585             | _                                 | -                         |                            |                            | 2 0.12                                  |
| 28a     | 12    | 375             | -                                 |                           | 1000                       |                            |                                         |
| 29a     | 14    | 250             |                                   | 20.00                     | -                          | -                          | 2 0.02                                  |
| 30)     | 12    | 380             |                                   |                           |                            |                            | 27.5                                    |
| 30a     | 12    | 275             |                                   | -                         | 100000                     |                            | 6 0.05                                  |
| 30b     | 12    | 180             | 5                                 | 14.40                     | 1                          | 100                        | 8 0.01                                  |
| 31      | 12    | 185             |                                   | -                         | -                          |                            |                                         |
| 31a     | 12    | 220             |                                   |                           | -                          | 100                        |                                         |
| 33b     | 12    | 435             | -                                 | -                         | 100000                     |                            | 1000                                    |
|         | 12    | 450             | 1                                 | the second second         | 10000                      | 000                        | 200                                     |
| 31c     | 12    | 437             | -                                 |                           |                            |                            |                                         |
| 31d     | 12    | 370             | -                                 |                           |                            |                            | -                                       |
| 32      |       | 235             |                                   |                           |                            | 1000                       |                                         |
| 322     | 10    |                 |                                   | 7 27.0                    | 1000                       |                            |                                         |
| 33      | 12    | 38              |                                   |                           |                            |                            | -                                       |
| 34      | 32    | 387             |                                   | 7 27.0                    |                            | 100                        | 9 0.00                                  |
| 34a     | 10    | 160             |                                   |                           | 7                          | ***                        | 1000                                    |
| 35      | 8     | 135             |                                   |                           |                            |                            |                                         |
| 358     | 14    | 333             | 7                                 | 8 9.2                     | TOTAL                      | 13310                      | _                                       |