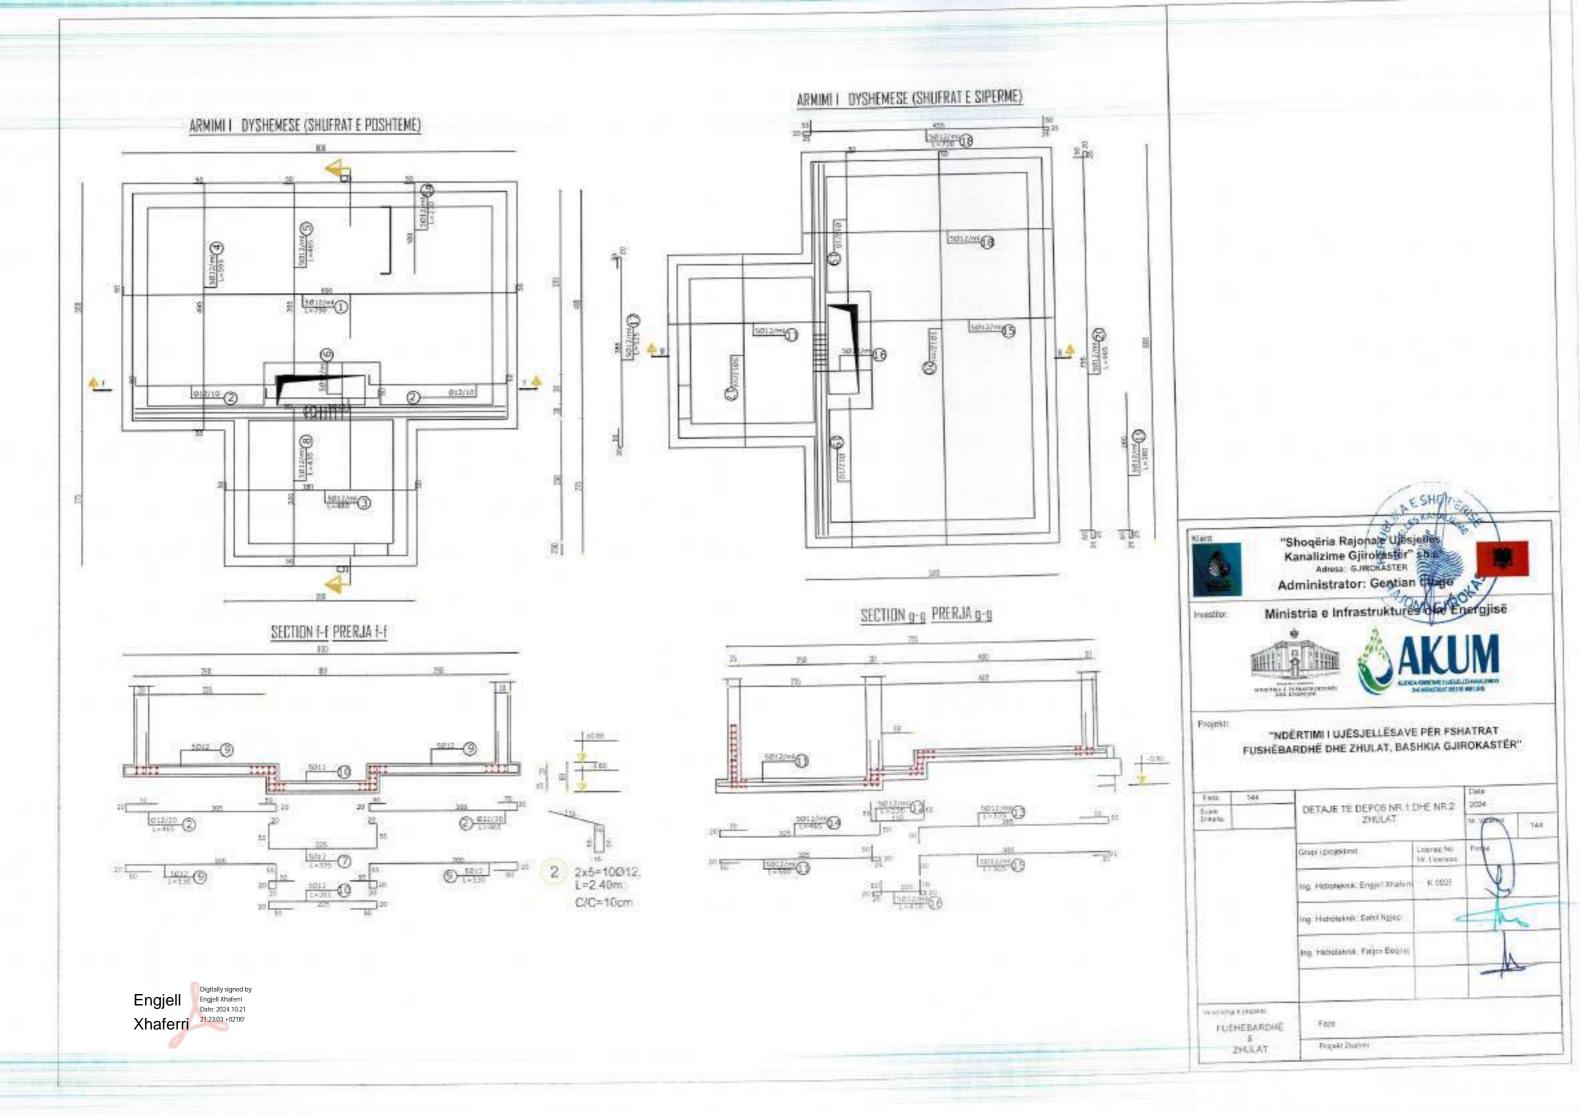

# ARMIMI I SOLETES TE MBULIMIT (SHUFRAT E SIPERME)

Projekt:

"Shope to Rejonate Ujesjelles Kanalizine Gjisokaster" sha Afest Galesaster

Administrator: Sentian Ujogo

Invistor

Ministria e Infrastruktures ohe Energjisë

AKUM

GEOLAMONE I UJESJELLËSAVE PËR FSHATRAT
FUSHËBARDHË DHE ZHULAT, BASHKIA GJIROKASTËR"

Pieta 145

Sentia 145

DETAJE TE DEPOS NR.1 DHE NR.2

ZHULAT

DILEK I projektit Engel Xhafert K.0525

Ing. Hidrotakoek Sahir Ngjeç: