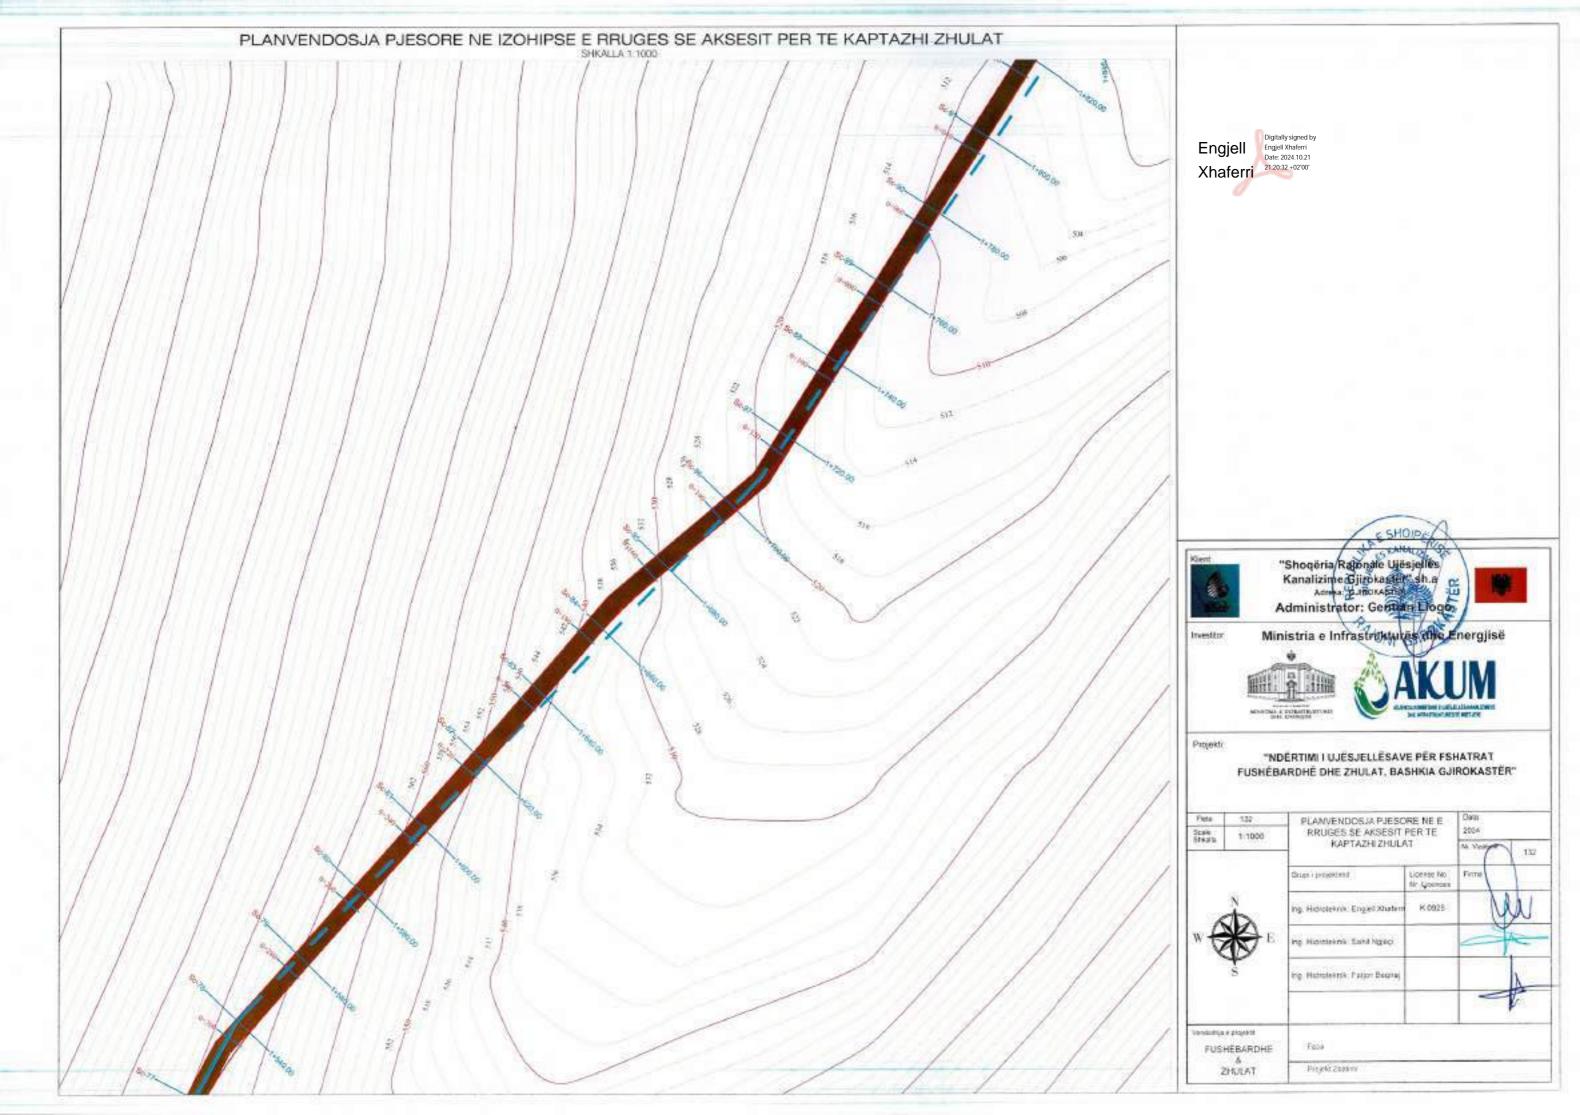

## LEGIENDE

1-VALVO AJRIMI DOPIO SUD mm
2-SARAÇINESKE ME PALLOTE TE GONGLAR
3-17 ME TI JANOBE
4-SHKALLE ÇELIKU
3-KAPAKE BE ARME M-200 (190680c0) cm) OSE GIZE
6-SILIK BARME M-139 + 200 (200680c0) cm) OSE GIZE
6-SILIK BARME M-139 + 200 (200680c0) cm)
1-MBESTITETESE PROFIL I. 20030 mm
9-LIMJA KAVENORE
10-BERE E PRET
11-TOKE NATYKALE

## SHENIME TEKNIKE

-largoria nga fandi i prastra den tek baset e filanshes to jinu ja mo pak su 34cm
-largosia nga filansha deri te muri ne drejtim se aksit ta jete te jete jo mo pak su 15cm.
kurse na drejimian terifira nga aksi nega basa e jashtunte e filanshes ja me guk se 35cm.
-largoria ndermjet dy filayse te jashno te dy filanshis to jata ja nu pak se 40cm, dhe akomjat dy