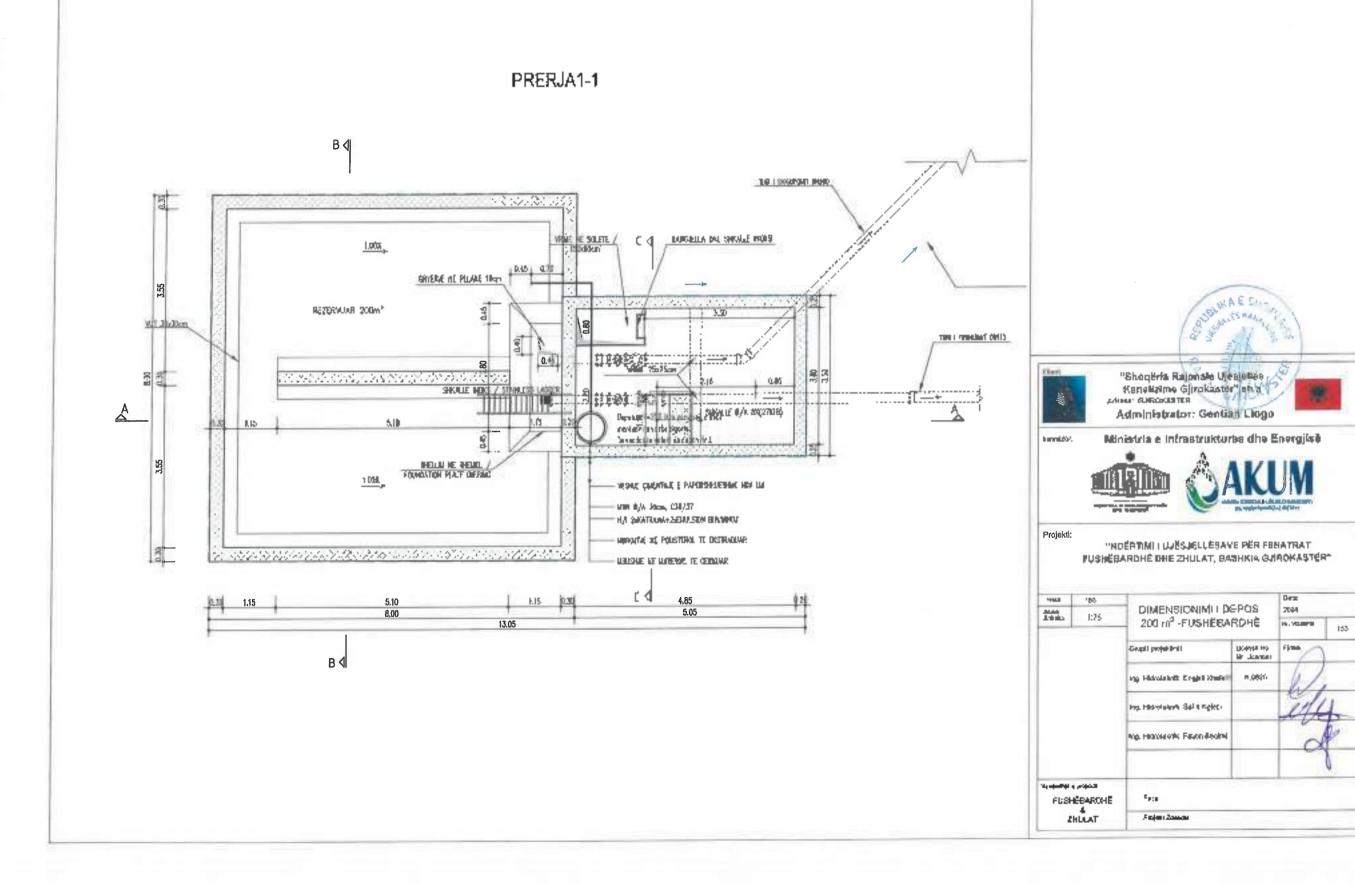

### PRERJA A-A

"Shoqëris Rajonale UlisjeNës Kanalizime Gjirokaster" (sh.a. Adrea, quankastar

Administrator: Gentien Llogo

Ministria e infrastrukturite dhe Energjisë

\_\_\_\_

"NDÉRTIMI UJÉSJELJEŠAYE PÉR FSHATRAT PUSHÉBARDHÉ DHE ZHULAT, BABHKIA GJIROKASTÉR"

| Diva               | 154                        |                                              |                          | Decision.             |   |
|--------------------|----------------------------|----------------------------------------------|--------------------------|-----------------------|---|
| Çirişin<br>Çirişin | 1-13                       | D:MENSIONIMI I DEPOS<br>280 m² - PUSHÉBARDHÉ |                          | 9024<br>M. Ordenia 15 |   |
|                    |                            | Scapil projettenii                           | bound by<br>Hr. Incareas | f-14                  | ) |
|                    |                            | Arap, Josh Bight & Fright Shurter            | 2,4125                   | ly                    | 1 |
|                    |                            | ing, Hatroleinin: Kare, Aggupt               |                          | 14                    | 5 |
|                    |                            | trg. hitcheletent . Felfon B-G-14            |                          | X                     | 6 |
|                    |                            |                                              |                          | 0                     |   |
| FUSH               | ÉBARDHÉ                    | Fisch                                        |                          |                       |   |
| - 71               | Prof.s. 51 Arojus 7 basini |                                              |                          |                       |   |

# PRERJA B-B

BUNALSW "Shoqëria Rejonale Ujësjelika Kanalizime Gjirokastër" sh a strase orrestektës Administrator: Gentien Llogo Ministria o Infrastrukturês dhe Energjisë Investitor: "NOERTIMI KUJESJELLESAVE PER FSMATRAT PUSHEBARDHE DHE ZHALLAT, BASHKIA GUROKASTËR" 155 Ph h DIMENSIONIM LIDEPOS 200 m<sup>3</sup> JFUSHEBARCHE Liberta Ho en ubascas Graphi-papiek@r4 jag -Advoletorian English stredelil ing Hittschifen, Fafen Belliff. Wymoglogisty of progression FUSHÉBARDHÉ 2HLILAT Project Street