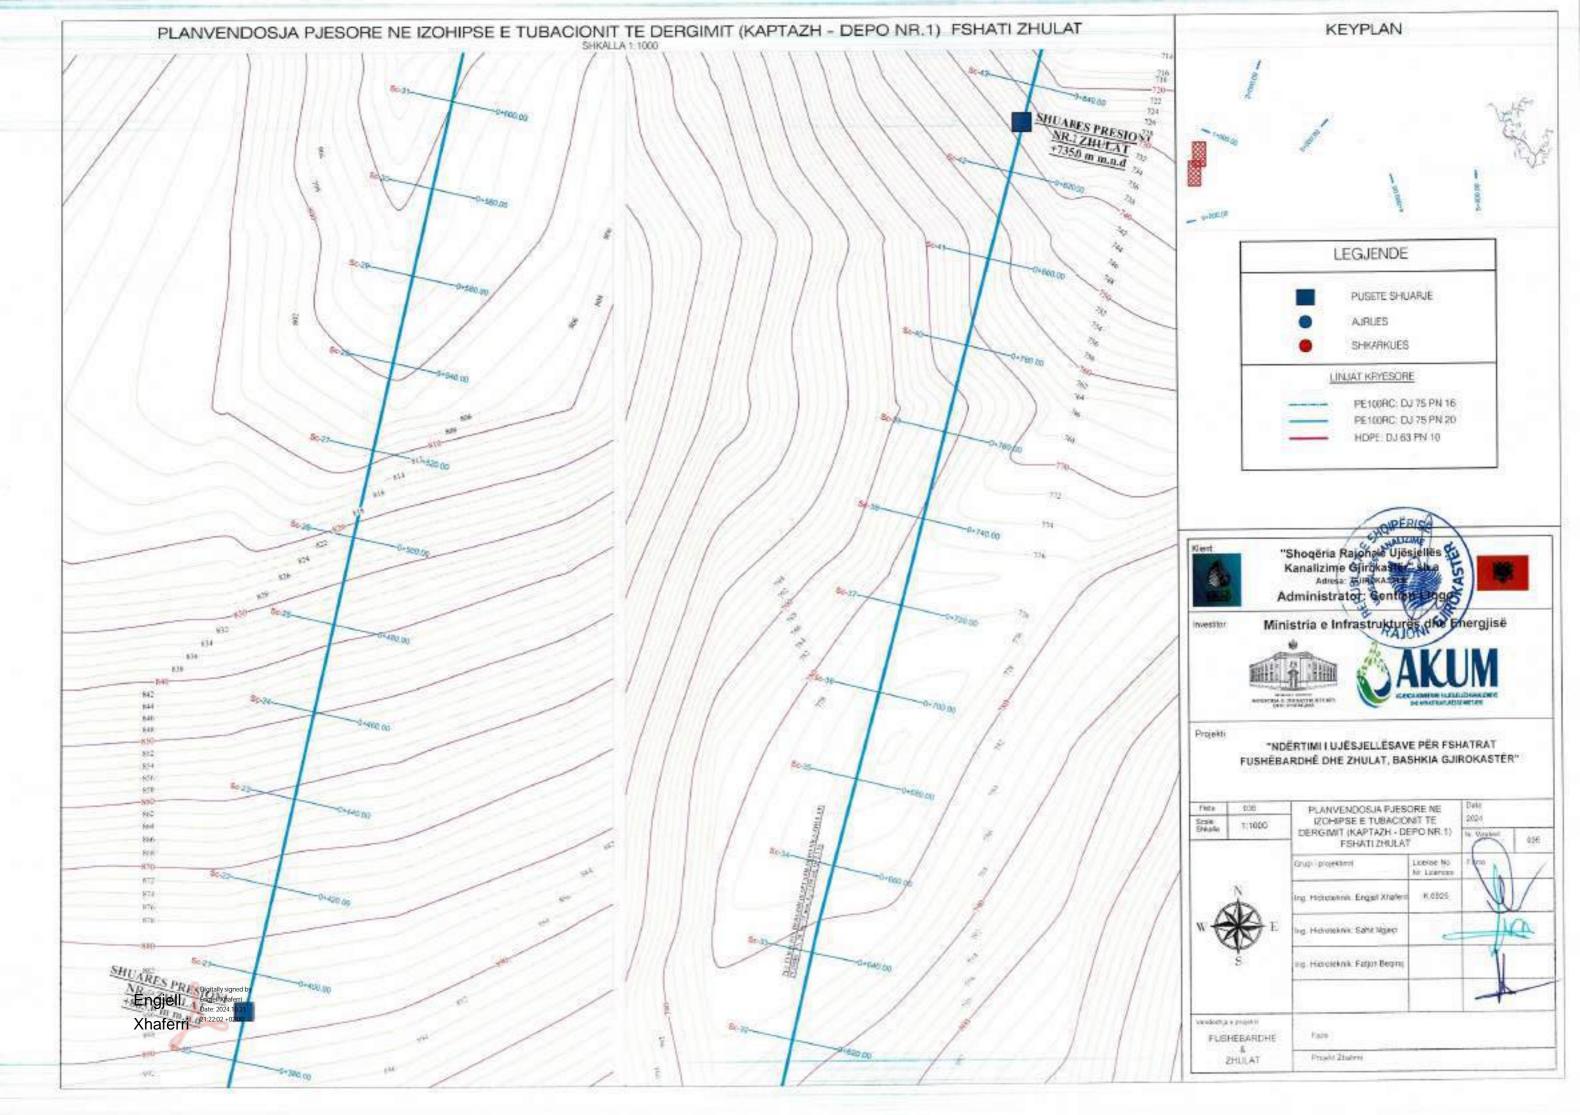

## LEGIENDE

1-VALVO AJRIMI DOPIO SUD mm
2-SARAÇINESKE ME PALLOTE TE GONGLAR
3-17 ME TI JANOBE
4-SHKALLE ÇELIKU
3-KAPAKE BE ARME M-200 (190680c0) cm) OSE GIZE
6-SILIK BARME M-139 + 200 (200680c0) cm) OSE GIZE
6-SILIK BARME M-139 + 200 (200680c0) cm)
1-MBESTITETESE PROFIL I. 20030 mm
9-LIMJA KAVENORE
10-BERE E PRET
11-TOKE NATYKALE

## SHENIME TEKNIKE

-largoria nga fandi i prastra den tek baset e filanshes to jinu ja mo pak su 34cm
-largosia nga filansha deri te muri ne drejtim se aksit ta jete te jete jo mo pak su 15cm.
kurse na drejimian terifira nga aksi nega basa e jashtunte e filanshes ja me guk se 35cm.
-largoria ndermjet dy filayse te jashno te dy filanshis to jata ja nu pak se 40cm, dhe akomjat dy arbase mu