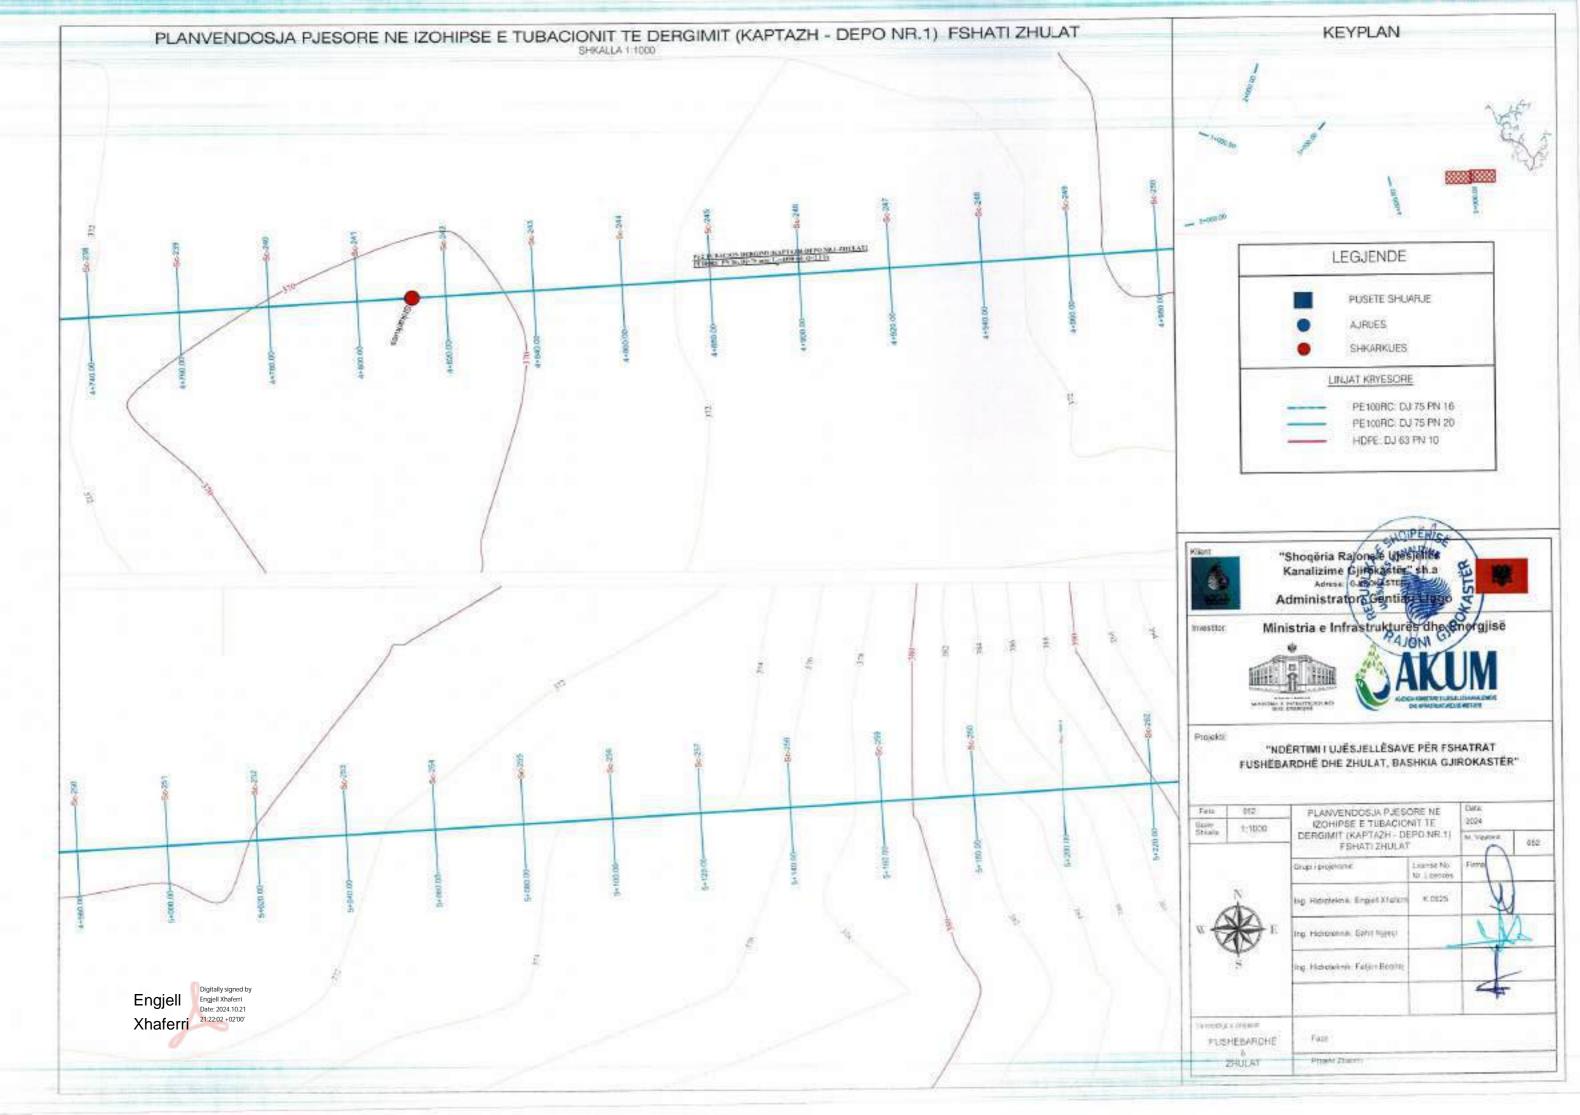

## LEGIENDE

1-VALVO AJRIMI DOPIO SUD mm
2-SARAÇINESKE ME PALLOTE TE GONGLAR
3-17 ME TI JANOBE
4-SHKALLE ÇELIKU
3-KAPAKE BE ARME M-200 (190680c0) cm) OSE GIZE
6-SILIK BARME M-139 + 200 (200680c0) cm) OSE GIZE
6-SILIK BARME M-139 + 200 (200680c0) cm)
1-MBESTITETESE PROFIL I. 20030 mm
9-LIMJA KAVENORE
10-BERE E PRET
11-TOKE NATYKALE

## SHENIME TEKNIKE

-largoria nga fandi i prastra den tek baset e filanshes to jinu ja mo pak su 34cm
-largosia nga filansha deri te muri ne drejtim se aksit ta jete te jete jo mo pak su 15cm.
kurse na drejimian terifira nga aksi nega basa e jashtunte e filanshes ja me guk se 35cm.
-largoria ndermjet dy filayse te jashno te dy filanshis to jata ja nu pak se 40cm, dhe akomjat dy arbase mulio faqera ne janhtunie jo me pak se 40cm, dhe dise ndermjet dy arbase mulio faqera ne janhtunie jo me pak se 15cm.
-prikat e posetoven, kur muga eshte me koldarem te behen 2cm me te larta se siperfique e miges, ne vendet e pastiruara je lihet. Semane miget e shtruara (te asfaltuara) when mulioh me sape tokes, kurse ne notat bragosere lihet 50cm/ aga, sip e tokes.