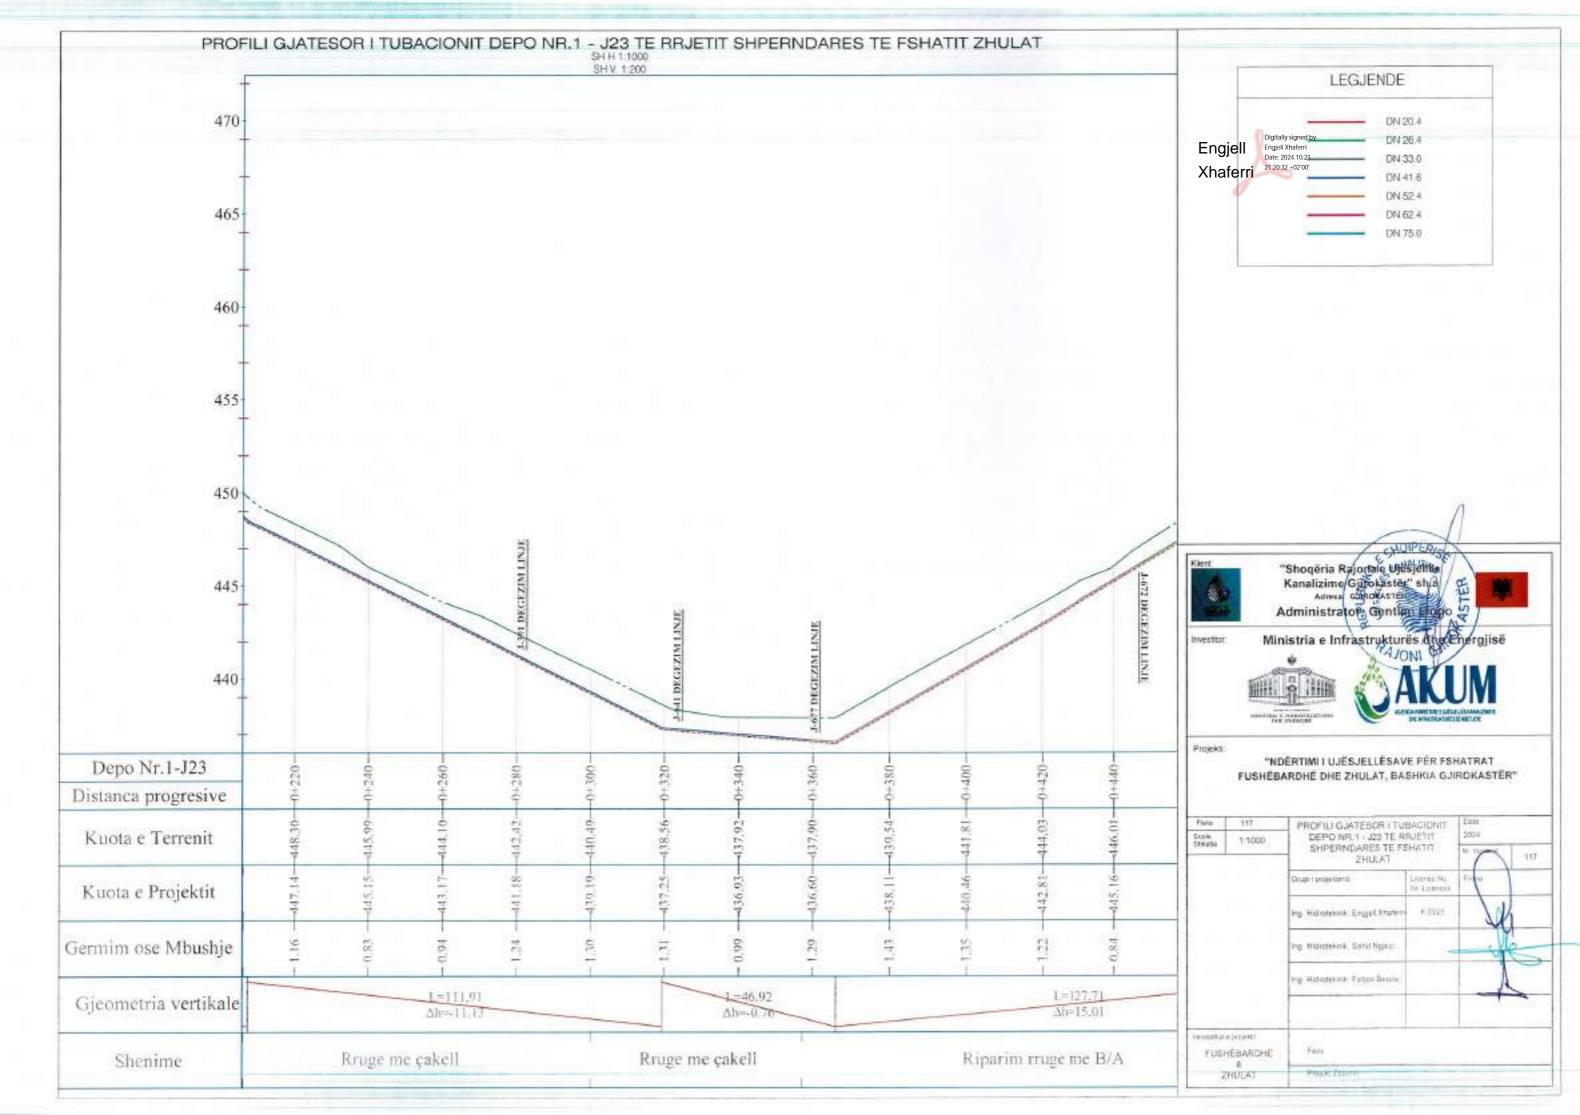

Dates quare re-(liape Nr.1 othe Dispo Nr.2 oc. Zhend jarre la mjejid. kan434-th SVrtM Nr paragiture re-visalem Jarre per dopen Nr.1 Kanpe abadiute la depos Nr.2 jase 15 m.me posida.

Date quite se Depu Kuit of le Dace NV. Zine Zho se jone se mjejio, se specimentable se personal or o vector
june per depun Ni.i.
Nastal absoluta la digos Ni.2. Jina 10 Pi nel postive.

Cultur care en De pó N1.1 de Copo N1.2 de 27 da júnco la régla Restal distábil i la participa de 412304 Juna por depos N1 1. Nu riaj abaccula la dispos N1.2 júnco 15 % Tró possue

"Shaqëria Rajonale Ujënjellës Kenalizina Gjirokastër" ab.a Ades: GJROCATICA Administrator: Gentlan Llogo

Ministria e infrastrukturës dhe Energjisë

Projekti:

"NDÉRTIMI I LJÉSJELLÉSAVE PÉR FSHATRAT FUSHÉBARDHÉ DHE ZHULAT, BASHKIA GJROKASTÉA"

| Feat             | -\$6                |                                           |                              | Darie  |    |
|------------------|---------------------|-------------------------------------------|------------------------------|--------|----|
| Scotle<br>Stoute |                     | DETAUS 16 DEPOSING DIFFE NA.2<br>2 MILLAR |                              | #M     |    |
|                  |                     | 1                                         | Co, Maphine                  | 153    |    |
|                  |                     | Grupi (projektird)                        | L visite non<br>Hr. Lacarcae | Feru / | )  |
|                  |                     | ng Hassensk Englet Xvalen                 | K begs                       | ho     |    |
|                  |                     | org, ekseemberik, Sahit-Alginçi           | _                            | Ny     | F  |
|                  |                     | Srg. Hid rolabadi. Palpon Belgrila        |                              | 9      | 1  |
| инакаф (         | ()Opinos            |                                           |                              |        | Ψ. |
| FUEH             | SHARONE<br>4        | Fui                                       |                              |        |    |
| Z                | ZHULAT Pojekazojeni |                                           |                              |        |    |