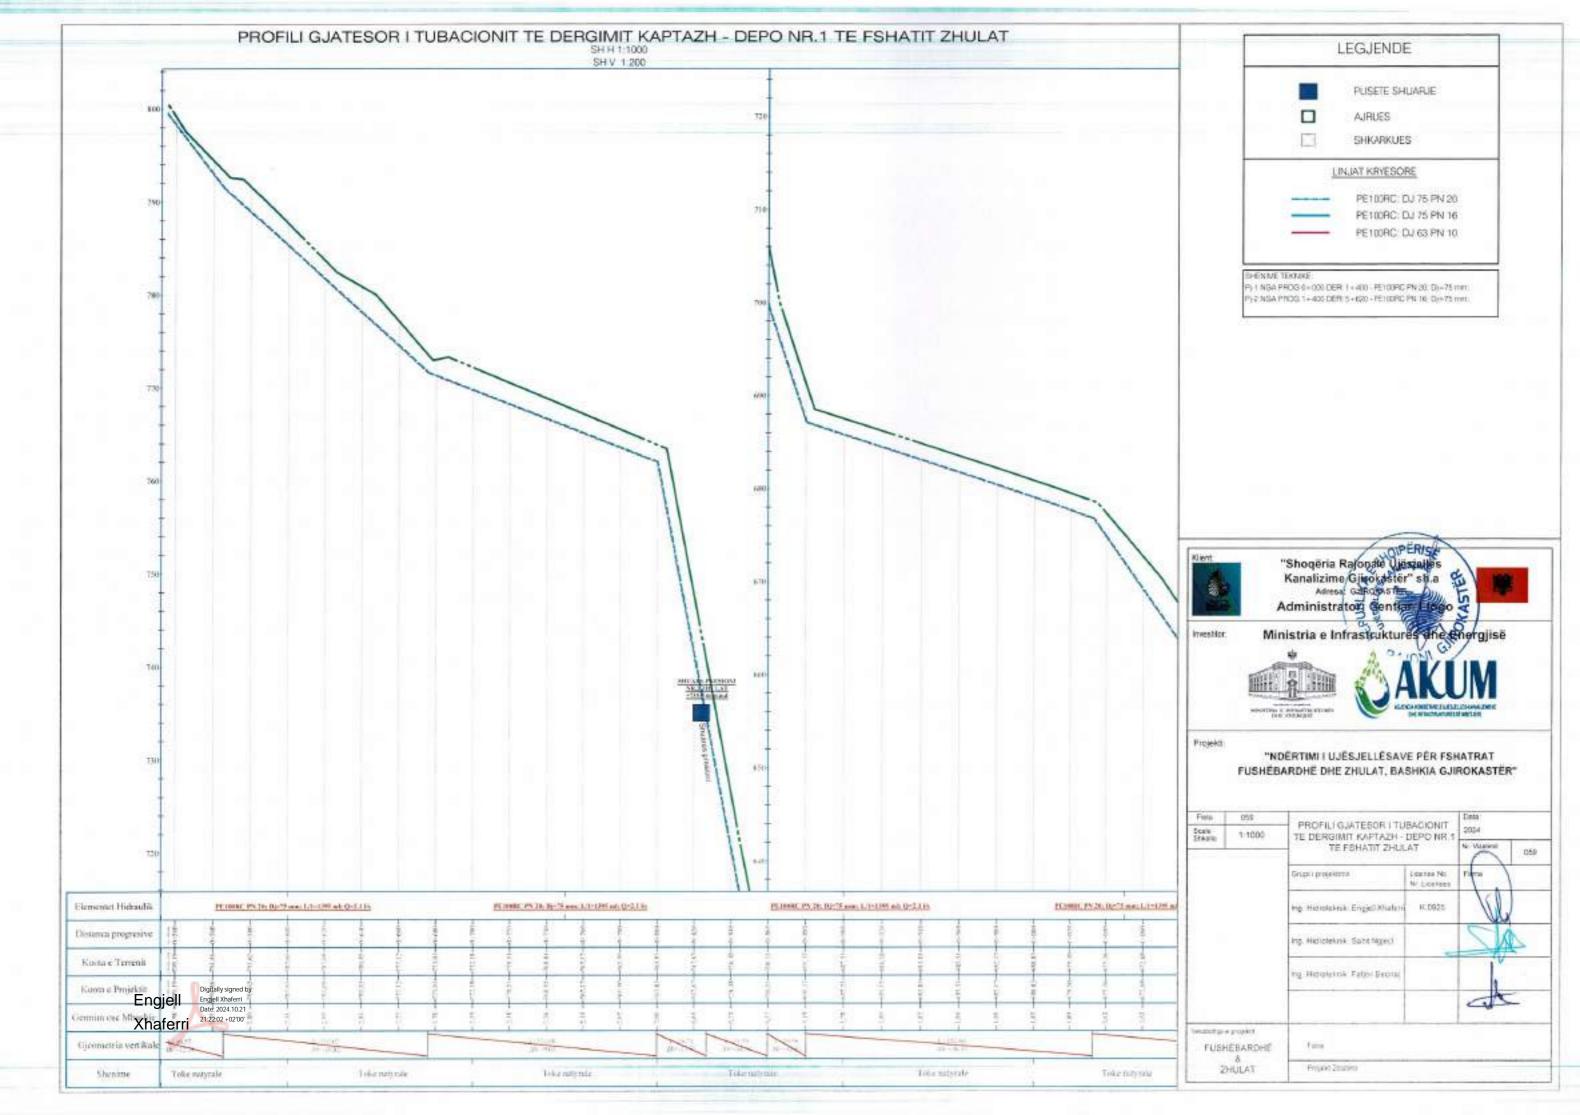

## LEGIENDE

1-VALVO AJRIMI DOPIO SUD mm
2-SARAÇINESKE ME PALLOTE TE GONGLAR
3-17 ME TI JANOBE
4-SHKALLE ÇELIKU
3-KAPAKE BE ARME M-200 (190680c0) cm) OSE GIZE
6-SILIK BARME M-139 + 200 (200680c0) cm) OSE GIZE
6-SILIK BARME M-139 + 200 (200680c0) cm)
1-MBESTITETESE PROFIL I. 20030 mm
9-LIMJA KAVENORE
10-BERE E PRET
11-TOKE NATYKALE

## SHENIME TEKNIKE

-largoria nga fandi i prastra den tek baset e filanshes to jinu ja mo pak su 34cm
-largosia nga filansha deri te muri ne drejtim se aksit ta jete te jete jo mo pak su 15cm.
kurse na drejimian terifira nga aksi nega basa e jashtunte e filanshes ja me guk se 35cm.
-largoria ndermjet dy filayse te jashno te dy filanshis to jata ja nu pak se 40cm, dhe akomjat dy arbase mulio faqera ne janhtunie jo me pak se 40cm, dhe dise ndermjet dy arbase mulio faqera ne janhtunie jo me pak se 15cm.
-prikat e posetoven, kur muga eshte me koldarem te behen 2cm me te larta se siperfique e miges, ne vendet e pastiruara je lihet. Semane miget e shtruara (te asfaltuara) when mulioh me sape tokes, kurse ne notat bragosere lihet 50cm/ aga, sip e tokes.