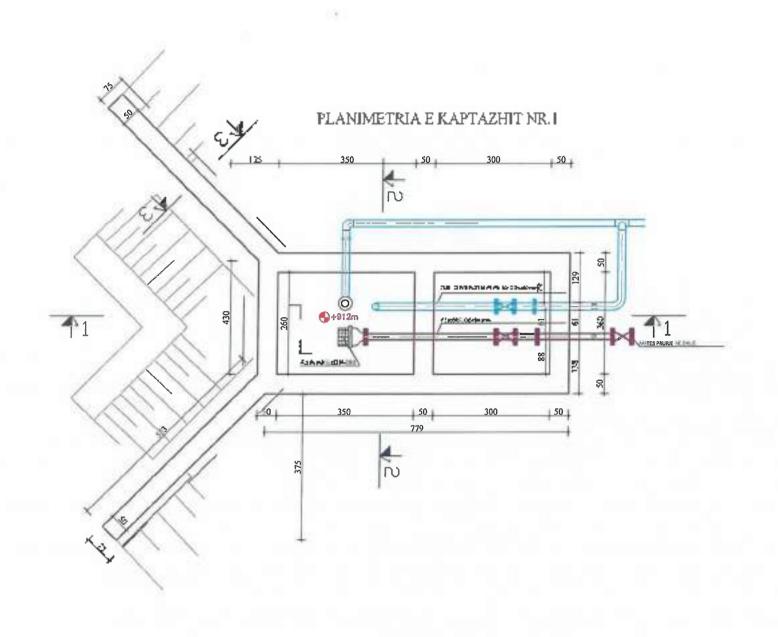

| Steam                 | 10               | PLANMETRI DHE PRESIE TS<br>PUBETAVE TE AJRIMIT 6<br>SHKAYSMIT |                           | Code:<br>2004<br>no. Mission 12 |   |
|-----------------------|------------------|---------------------------------------------------------------|---------------------------|---------------------------------|---|
| Grafe<br>Chieffe      |                  |                                                               |                           |                                 |   |
|                       |                  | Chail (depletare)                                             | Uterma Ho<br>elc., lancas | ~-/                             |   |
|                       |                  | ing, Heinstelmit, Engal Water                                 | k 0926                    | 100                             |   |
|                       |                  | ing, McIrolalurik: Sahil Hglaç                                |                           | AN                              | 5 |
|                       |                  | пу начина Есрофина                                            |                           | A                               |   |
|                       |                  |                                                               |                           | 0                               |   |
| Се возврач<br>ПДКЯН ( | EWRONE<br>EWRONE | Paul                                                          |                           |                                 |   |
| ZH                    | ůλτ –            | Projeku Zhadirel                                              |                           |                                 |   |