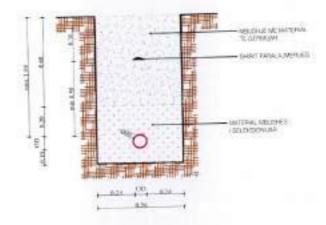

## LEGIENDE

1-VALVO AJRIMI DOPIO SUD mm
2-SARAÇINESKE ME PALLOTE TE GONGLAR
3-17 ME TI JANOBE
4-SHKALLE ÇELIKU
3-KAPAKE BE ARME M-200 (190680c0) cm) OSE GIZE
6-SILIK BARME M-139 + 200 (200680c0) cm) OSE GIZE
6-SILIK BARME M-139 + 200 (200680c0) cm)
1-MBESTITETESE PROFIL I. 20030 mm
9-LIMJA KAVENORE
10-BERE E PRET
11-TOKE NATYKALE

## SHENIME TEKNIKE

-largoria nga fandi i prastra den tek baset e filanshes to jinu ja mo pak su 34cm
-largosia nga filansha deri te muri ne drejtim se aksit ta jete te jete jo mo pak su 15cm.
kurse na drejimian terifira nga aksi nega basa e jashtunte e filanshes ja me guk se 35cm.
-largoria ndermjet dy filayse te jashno te dy filanshis to jata ja nu pak se 40cm, dhe akomjat dy arbase mulio faqera ne janhtunie jo me pak se 40cm, dhe dise ndermjet dy arbase mulio faqera ne janhtunie jo me pak se 15cm.
-prikat e posetoven, kur muga eshte me koldarem te behen 2cm me te larta se siperfique e miges, ne vendet e pastiruara je lihet. Semane miget e shtruara (te asfaltuara) when mulioh me sape tokes, kurse ne notat bragosere lihet 50cm/ aga, sip e tokes.