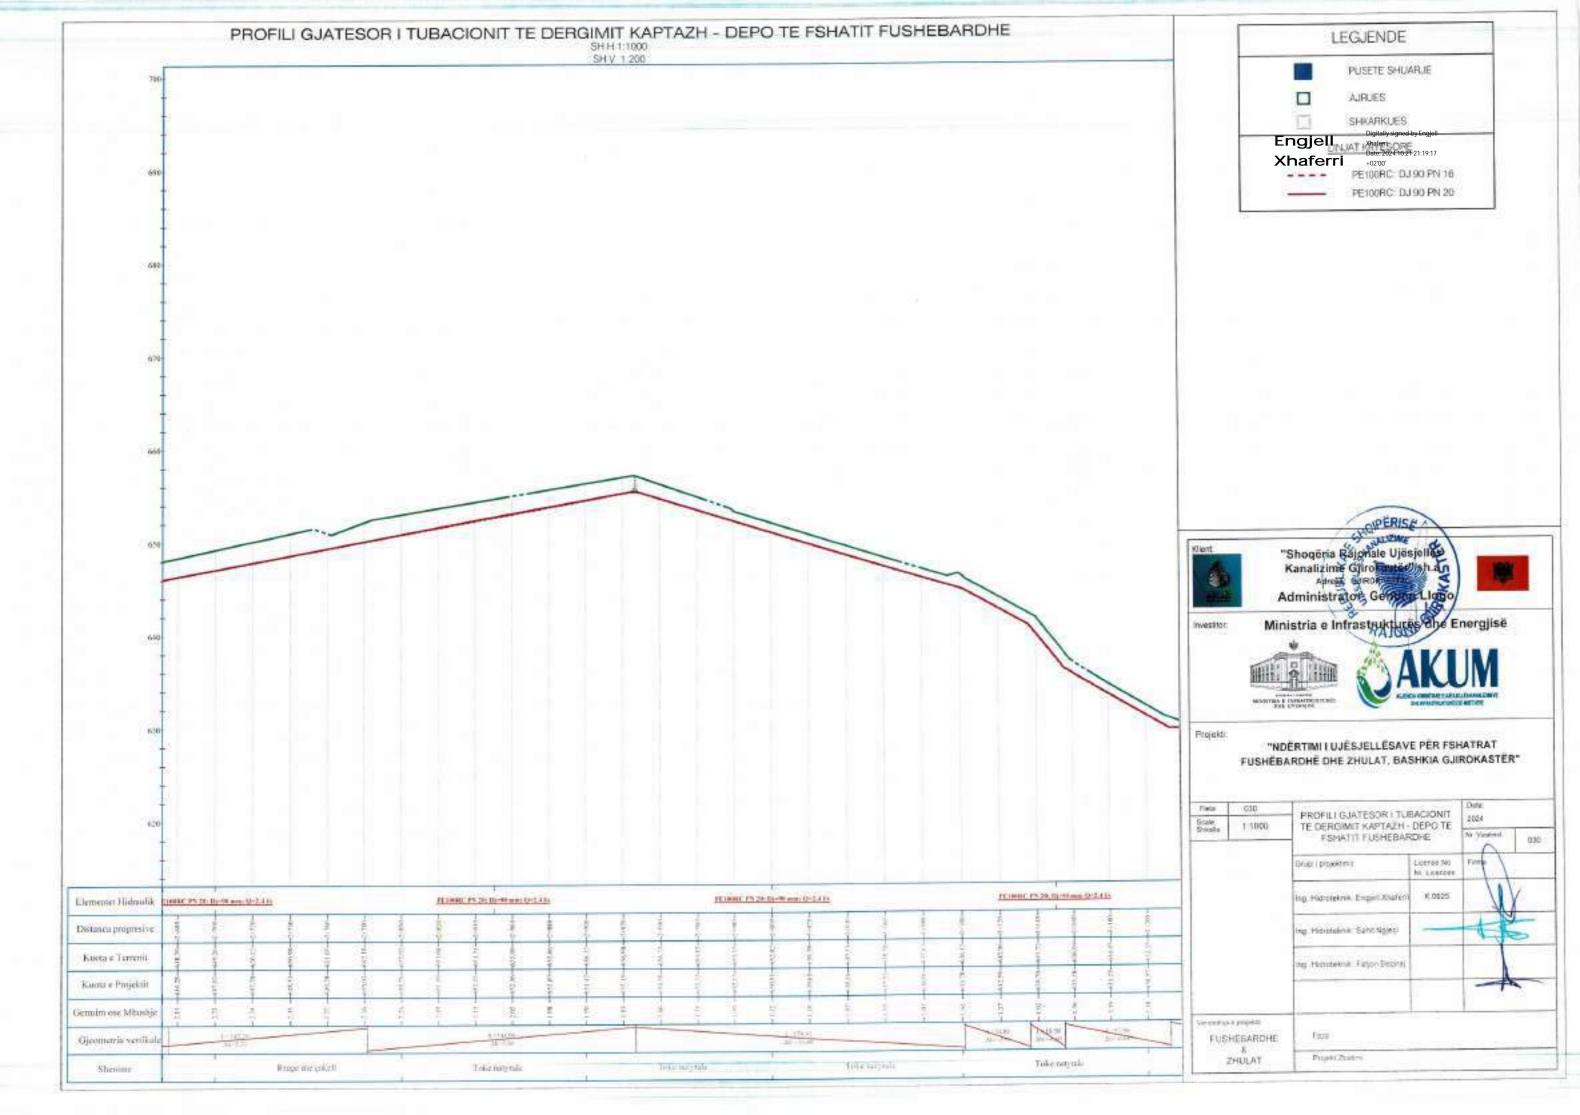

## LEGIENDE

1-VALVO AJRIMI DOPIO SUD mm
2-SARAÇINESKE ME PALLOTE TE GONGLAR
3-17 ME TI JANOBE
4-SHKALLE ÇELIKU
3-KAPAKE BE ARME M-200 (190680c0) cm) OSE GIZE
6-SILIK BARME M-139 + 200 (200680c0) cm) OSE GIZE
6-SILIK BARME M-139 + 200 (200680c0) cm)
1-MBESTITETESE PROFIL I. 20030 mm
9-LIMJA KAVENORE
10-BERE E PRET
11-TOKE NATYKALE

## SHENIME TEKNIKE

-largoria nga fandi i prastra den tek baset e filanshes to jinu ja mo pak su 34cm
-largosia nga filansha deri te muri ne drejtim se aksit ta jete te jete jo mo pak su 15cm.
kurse na drejimian terifira nga aksi nega basa e jashtunte e filanshes ja me guk se 35cm.
-largoria ndermjet dy filayse te jashno te dy filanshis to jata ja nu pak se 40cm, dhe akomjat dy arbase mulio faqera ne janhtunie jo me pak se 40cm, dhe dise ndermjet dy arbase mulio faqera ne janhtunie jo me pak se 15cm.
-prikat e posetoven, kur muga eshte me koldarem te behen 2cm me te larta se siperfique e miges, ne vendet e pastiruara je lihet. Semane miget e shtruara (te asfaltuara) when mulioh me sape tokes, kurse ne notat bragosere lihet 50cm/ aga, sip e tokes.