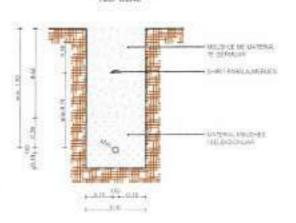

## LEGIENDE

1-VALVO AJRIMI DOPIO SUD mm
2-SARAÇINESKE ME PALLOTE TE GONGLAR
3-17 ME TI JANOBE
4-SHKALLE ÇELIKU
3-KAPAKE BE ARME M-200 (190680c0) cm) OSE GIZE
6-SILIK BARME M-139 + 200 (200680c0) cm) OSE GIZE
6-SILIK BARME M-139 + 200 (200680c0) cm)
1-MBESTITETESE PROFIL I. 20030 mm
9-LIMJA KAVENORE
10-BERE E PRET
11-TOKE NATYKALE

## SHENIME TEKNIKE

-largoria nga fandi i prastra den tek baset e filanshes to jinu ja mo pak su 34cm
-largosia nga filansha deri te muri ne drejtim se aksit ta jete te jete jo mo pak su 15cm.
kurse na drejimian terifira nga aksi nega basa e jashtunte e filanshes ja me guk se 35cm.
-largoria ndermjet dy filayse te jashno te dy filanshis to jata ja nu pak se 40cm, dhe akomjat dy arbase mulio faqera ne janhtunie jo me pak se 40cm, dhe dise ndermjet dy arbase mulio faqera ne janhtunie jo me pak se 15cm.
-prikat e posetoven, kur muga eshte me koldarem te behen 2cm me te larta se siperfique e miges, ne vendet e pastiruara je lihet. Semane miget e shtruara (te asfaltuara) when mulioh me sape tokes, kurse ne notat bragosere lihet 50cm/ aga, sip e tokes.