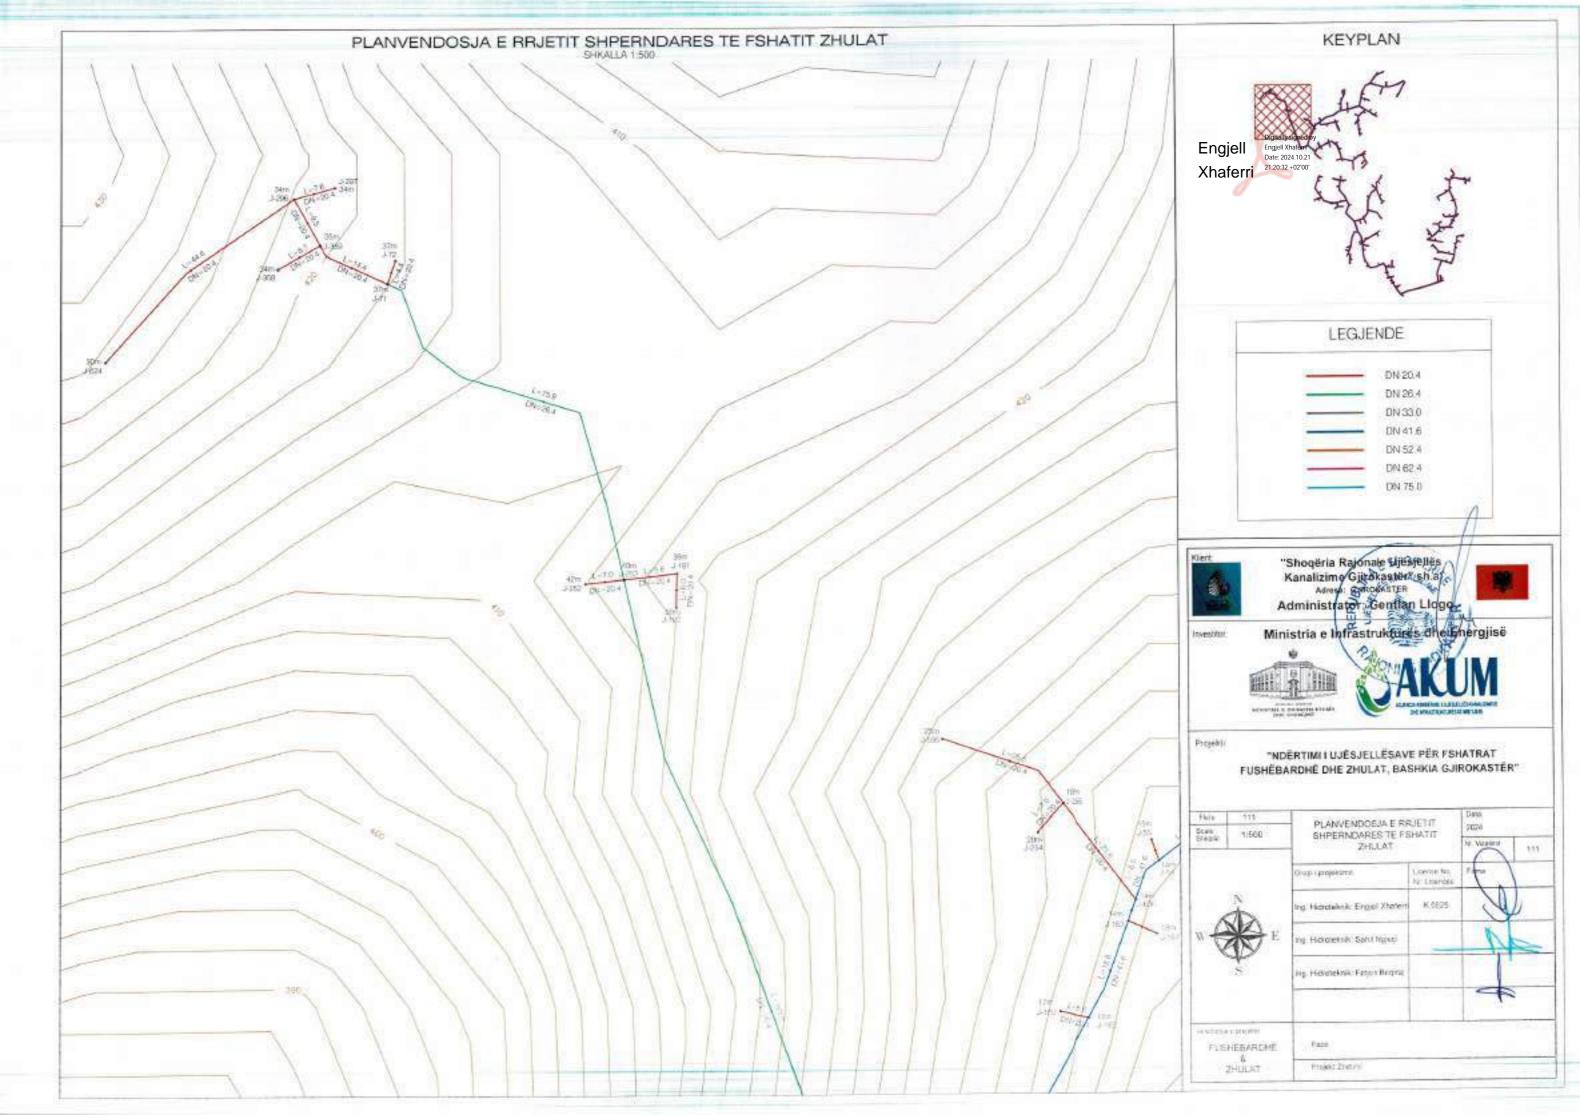

## LEGIENDE

1-VALVO AJRIMI DOPIO SUD mm
2-SARAÇINESKE ME PALLOTE TE GONGLAR
3-17 ME TI JANOBE
4-SHKALLE ÇELIKU
3-KAPAKE BE ARME M-200 (190680c0) cm) OSE GIZE
6-SILIK BARME M-139 + 200 (200680c0) cm) OSE GIZE
6-SILIK BARME M-139 + 200 (200680c0) cm)
1-MBESTITETESE PROFIL I. 20030 mm
9-LIMJA KAVENORE
10-BERE E PRET
11-TOKE NATYKALE

## SHENIME TEKNIKE

-largoria nga fandi i prastra den tek baset e filanshes to jinu ja mo pak su 34cm
-largosia nga filansha deri te muri ne drejtim se aksit ta jete te jete jo mo pak su 15cm.
kurse na drejimian terifira nga aksi nega basa e jashtunte e filanshes ja me guk se 35cm.
-largoria ndermjet dy filayse te jashno te dy filanshis to jata j