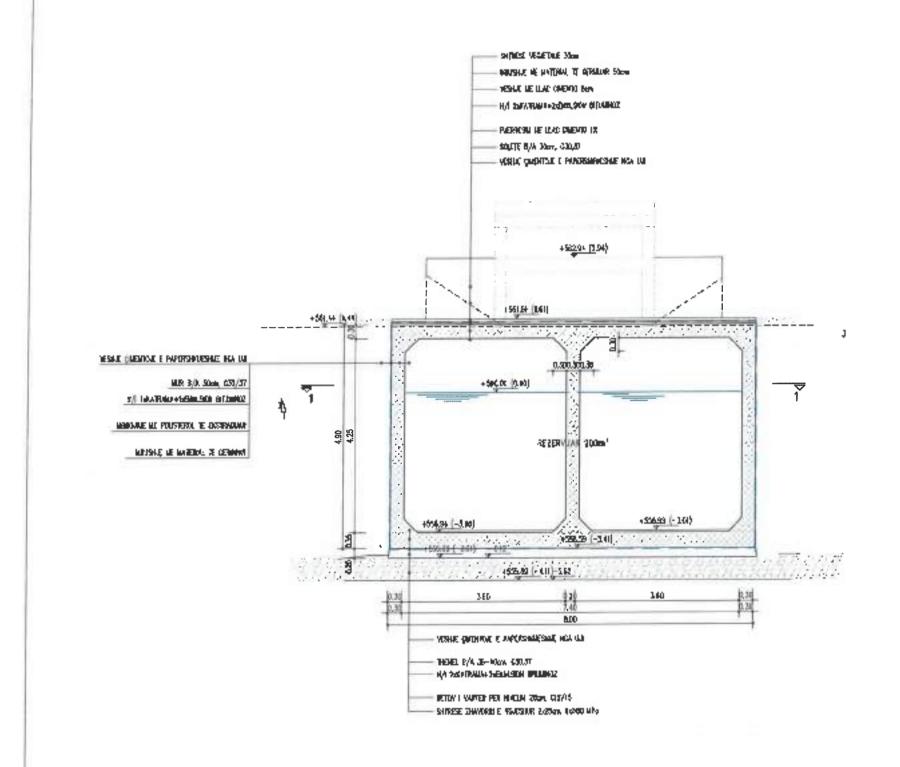

# ARMIMI I SOLETES TE MBULIMIT (SHUFRAT E SIPERME) 425 器 20 2009012 5010/ml 8 L=455 (7) #.0B/15 (4) 30 5912/ml@ 5810/ml(9) PRERJA a-a -491.25 m mod 4.55 -490 56 A B d 13,75 23 2X5810/ml© 5010/ml

hartre"