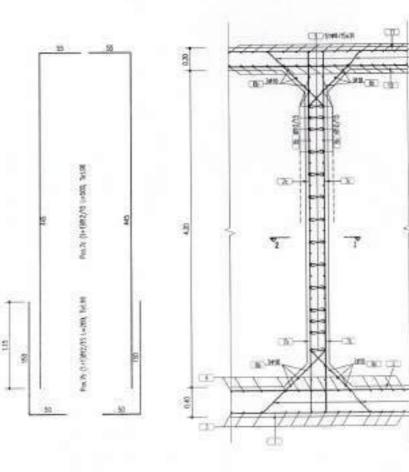

# ARMIMI I SOLETES TE MBULIMIT (SHUFRAT E SIPERME)

Projekt:

"Shope to Rejonate Ujesjelles Kanalizine Gjisokaster" sha Afest Galesaster

Administrator: Sentian Ujogo

Invistor

Ministria e Infrastruktures ohe Energjisë

AKUM

GEOLAMONE I UJESJELLËSAVE PËR FSHATRAT
FUSHËBARDHË DHE ZHULAT, BASHKIA GJIROKASTËR"

Pieta 145

Sentia 145

DETAJE TE DEPOS NR.1 DHE NR.2

ZHULAT

DILEK I projektit Engel Xhafert K.0525

Ing. Hidrotakoek Sahir Ngjeç: