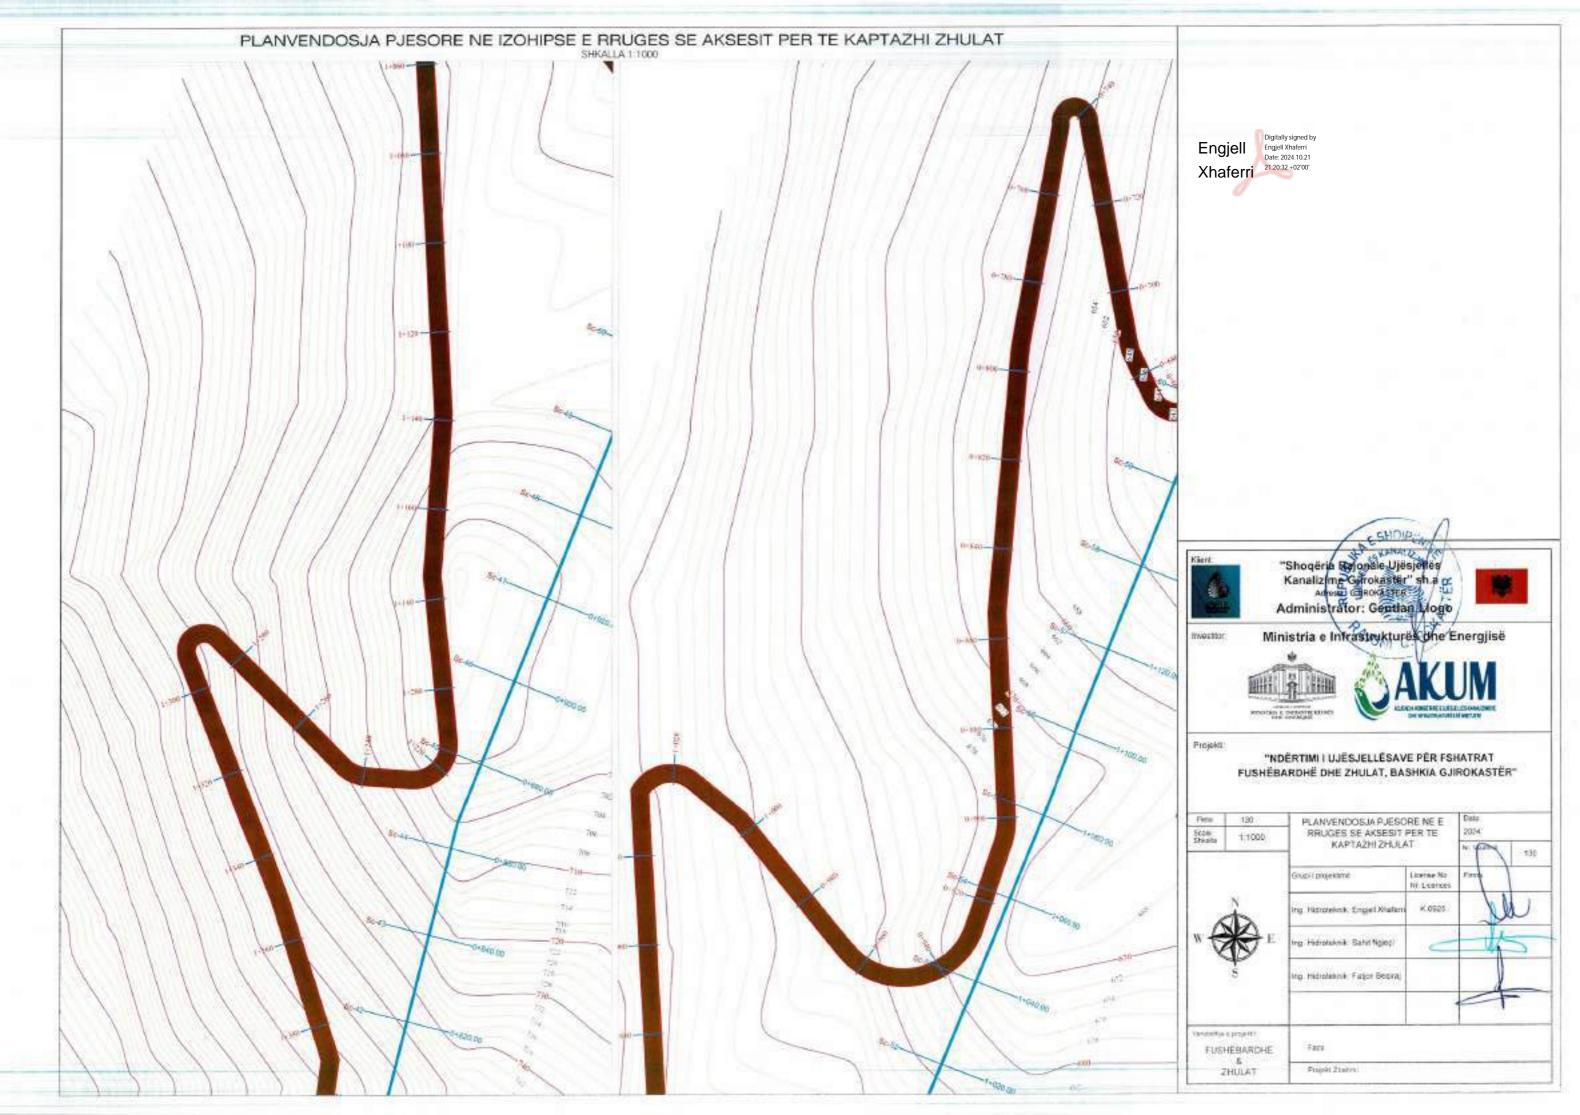

## LEGIENDE

1-VALVO AJRIMI DOPIO SUD mm
2-SARAÇINESKE ME PALLOTE TE GONGLAR
3-17 ME TI JANOBE
4-SHKALLE ÇELIKU
3-KAPAKE BE ARME M-200 (190680c0) cm) OSE GIZE
6-SILIK BARME M-139 + 200 (200680c0) cm) OSE GIZE
6-SILIK BARME M-139 + 200 (200680c0) cm)
1-MBESTITETESE PROFIL I. 20030 mm
9-LIMJA KAVENORE
10-BERE E PRET
11-TOKE NATYKALE

## SHENIME TEKNIKE

-largoria nga fandi i prastra den tek baset e filanshes to jinu ja mo pak su 34cm
-largosia nga filansha deri te muri ne drejtim se aksit ta jete te jete jo mo pak su 15cm.
kurse na drejimian terifira nga aksi nega basa e jashtunte e filanshes ja me guk se 35cm.
-largoria ndermjet dy filayse te jashno te dy filanshis to jata ja nu pak se 40cm, dhe akomja