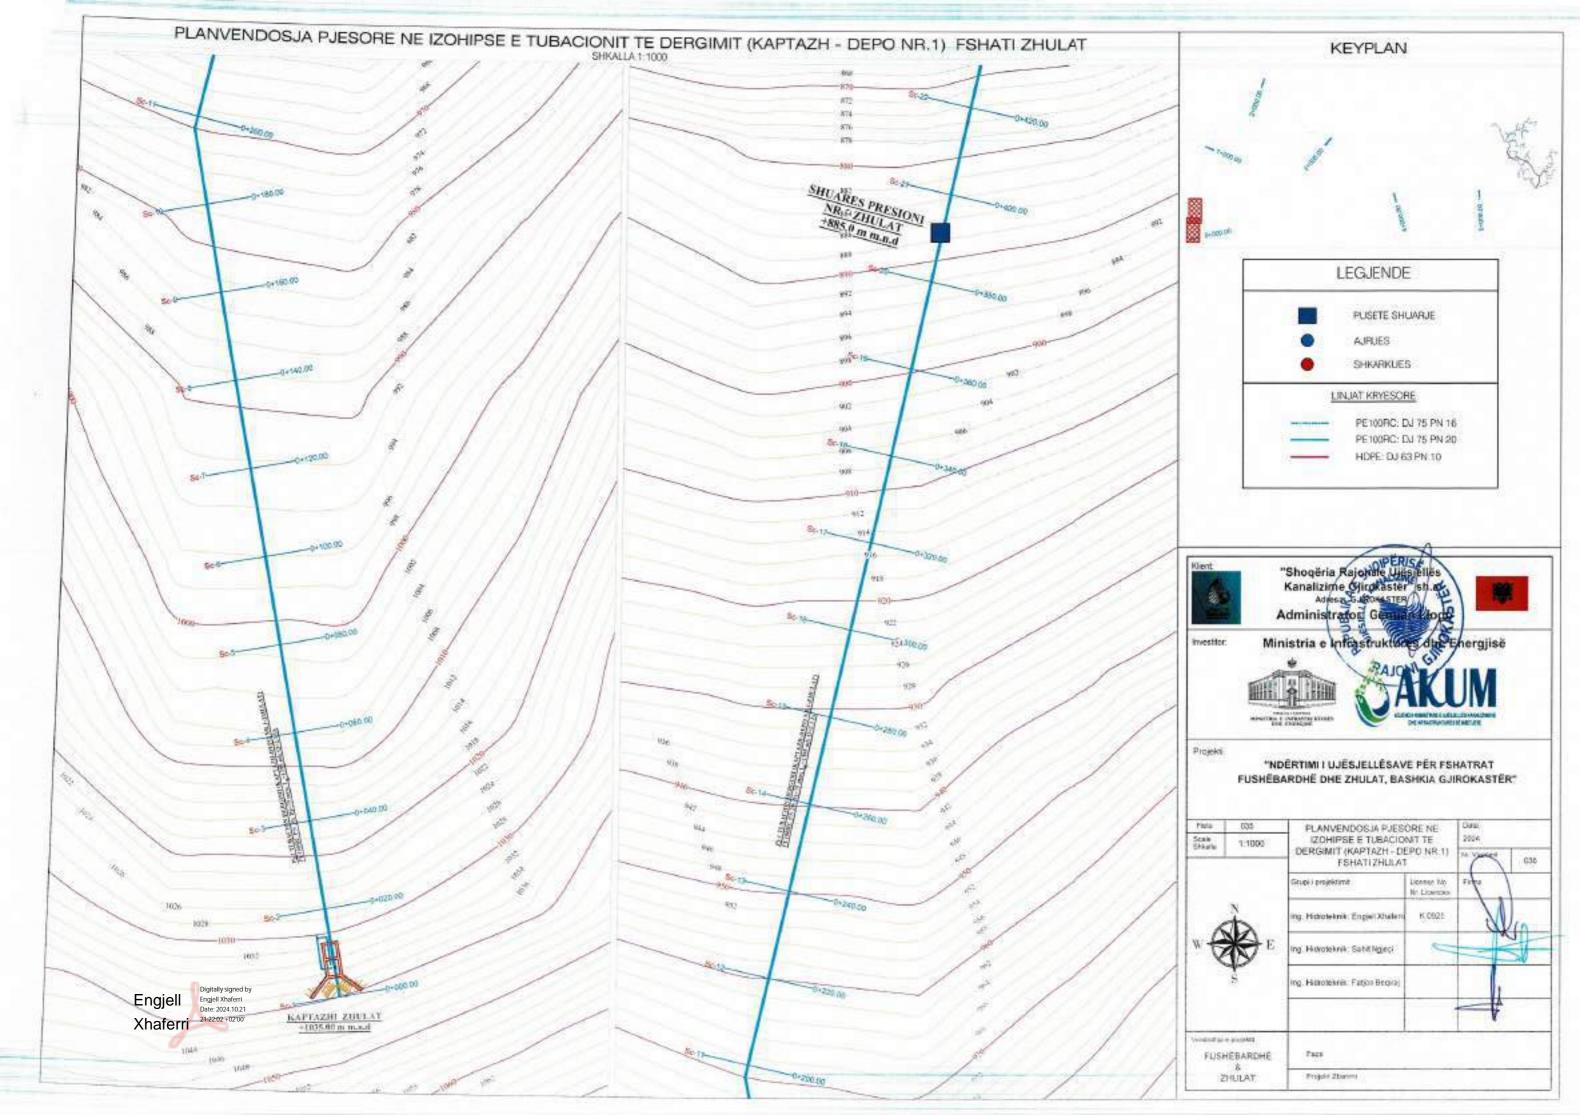

## LEGIENDE

1-VALVO AJRIMI DOPIO SUD mm
2-SARAÇINESKE ME PALLOTE TE GONGLAR
3-17 ME TI JANOBE
4-SHKALLE ÇELIKU
3-KAPAKE BE ARME M-200 (190680c0) cm) OSE GIZE
6-SILIK BARME M-139 + 200 (200680c0) cm) OSE GIZE
6-SILIK BARME M-139 + 200 (200680c0) cm)
1-MBESTITETESE PROFIL I. 20030 mm
9-LIMJA KAVENORE
10-BERE E PRET
11-TOKE NATYKALE

## SHENIME TEKNIKE

-largoria nga fandi i prastra den tek baset e filanshes to jinu ja mo pak su 34cm
-largosia nga filansha deri te muri ne drejtim se aksit ta jete te jete jo mo pak su 15cm.
kurse na drejimian terifira nga aksi nega basa e jashtunte e filanshes ja me guk se 35cm.
-largoria ndermjet dy filayse te jashno te dy filanshis to jata ja nu pak se 40cm, dhe akomjat dy arbase