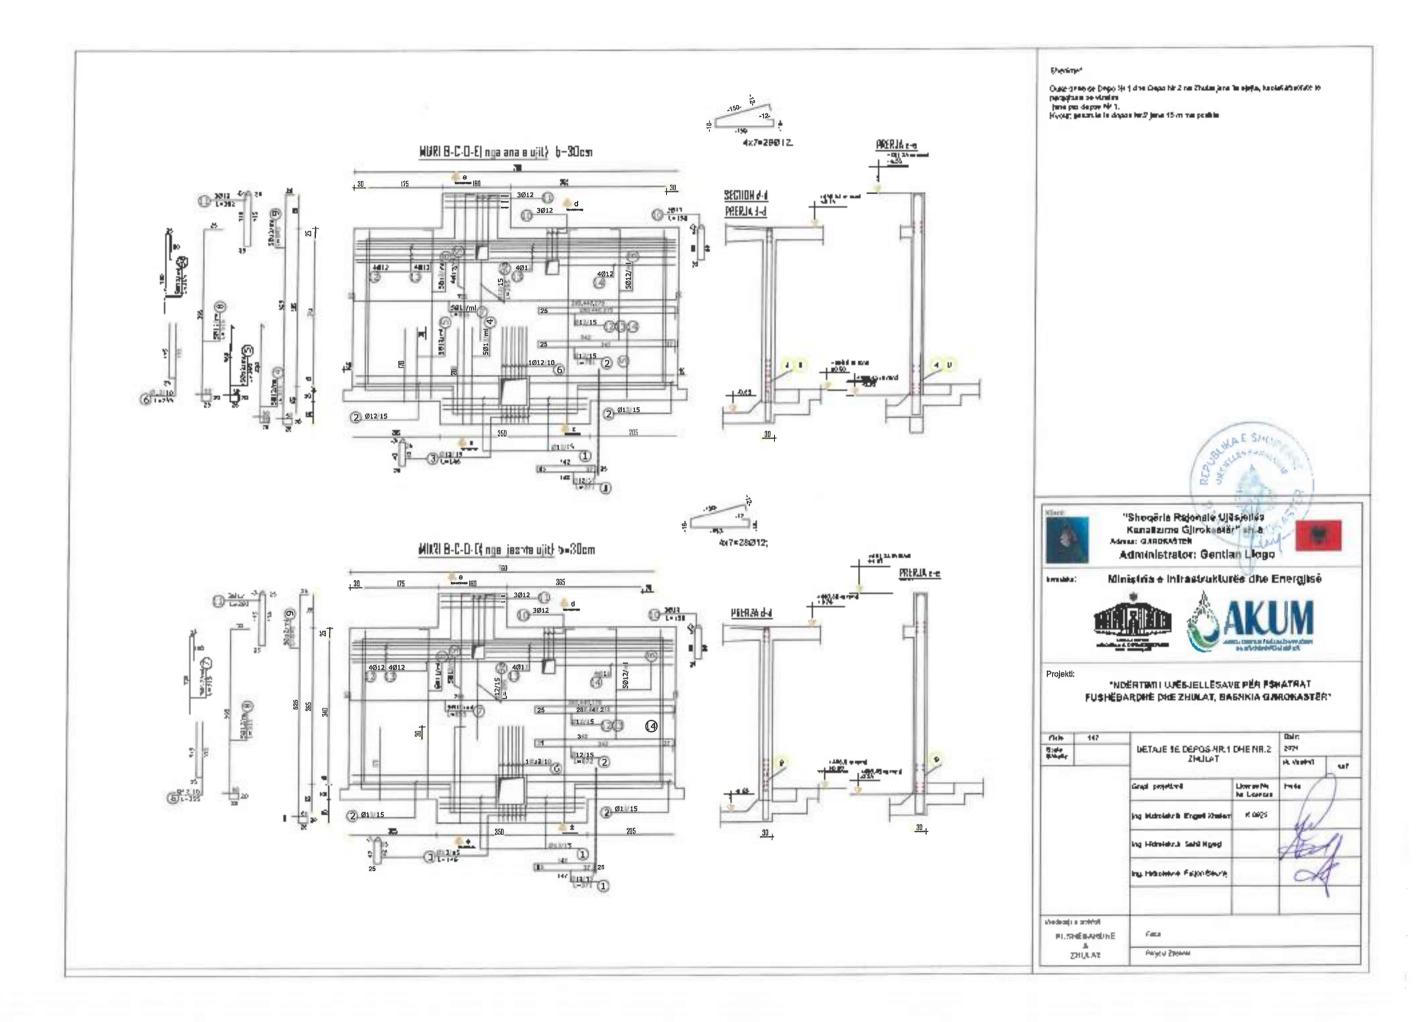

Cultur care en De pó N1.1 de Copo N1.2 de 27 da júnco la régla Restal distábil i la participa de 412304 Juna por depos N1 1. Nu riaj abaccula la dispos N1.2 júnco 15 % Tró possue

"Shaqëria Rajonale Ujënjellës Kenalizina Gjirokastër" ab.a Ades: GJROCATICA Administrator: Gentlan Llogo

Ministria e infrastrukturës dhe Energjisë

Projekti:

"NDÉRTIMI I LJÉSJELLÉSAVE PÉR FSHATRAT FUSHÉBARDHÉ DHE ZHULAT, BASHKIA GJROKASTÉA"

| Feat             | -\$6                |                                           |                              | Darie  |    |
|------------------|---------------------|-------------------------------------------|------------------------------|--------|----|
| Scotle<br>Stoute |                     | DETAUS 16 DEPOSING DIFFE NA.2<br>2 MILLAR |                              | #M     |    |
|                  |                     | 1                                         | Co, Maphine                  | 153    |    |
|                  |                     | Grupi (projektird)                        | L visite non<br>Hr. Lacarcae | Feru / | )  |
|                  |                     | ng Hassensk Englet Xvalen                 | K begs                       | ho     |    |
|                  |                     | org, ekseemberik, Sahit-Alginçi           | _                            | Ny     | F  |
|                  |                     | Srg. Hid rolabadi. Palpon Belgrila        |                              | 9      | 1  |
| инакаф (         | ()Opinos            |                                           |                              |        | Ψ. |
| FUEH             | SHARONE<br>4        | Fui                                       |                              |        |    |
| Z                | ZHULAT Pojekazojeni |                                           |                              |        |    |