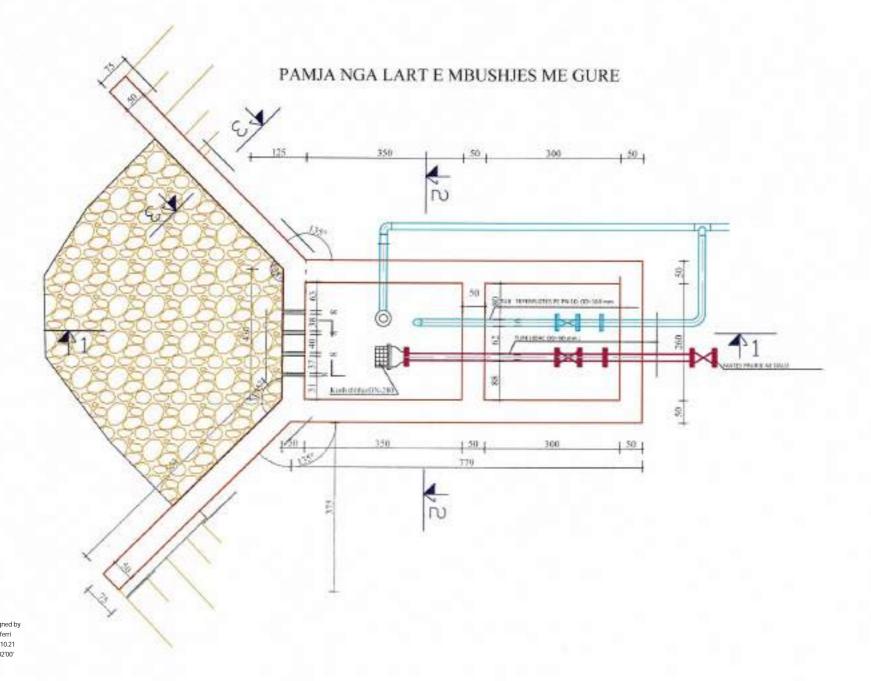

"Shoqirla Kalonale Ujbalelille Kahal zimo Qirokastir" sh.a Adem: Calokaster

\*\*\* Ministria v infrastrukturits dhe Energjisë

AKUM

Projekti

"NDËRTHU I LJËSJELLËSAVE PËR FSHATRAT FUÇHËBARDHË DHE ZHULAT, BASHKIA GJIROKASTËR"

| First<br>State | 17th       | KAPTAZHINN 1 HUŞHEZMADHE        |                               | KAPTAZHINNI 1 HUSHEZNACHE OTO |  |  |
|----------------|------------|---------------------------------|-------------------------------|-------------------------------|--|--|
| M M d          |            | -                               |                               | hts. Wasseld 173              |  |  |
|                |            | Ljevjari paojementi             | Little Hereb<br>He, Desployer | Flan                          |  |  |
|                |            | ing, reacosove, English shallov | K 0965                        | W                             |  |  |
|                |            | log, Hitholetick, Subi Pigling  |                               | AG                            |  |  |
|                |            | од ніпання Еніспфацілі          |                               | 9                             |  |  |
| FLIEN          | EBAROHÉ    | Fee                             |                               |                               |  |  |
| 2              | A<br>HLLAT | Propen Zonaria                  |                               |                               |  |  |