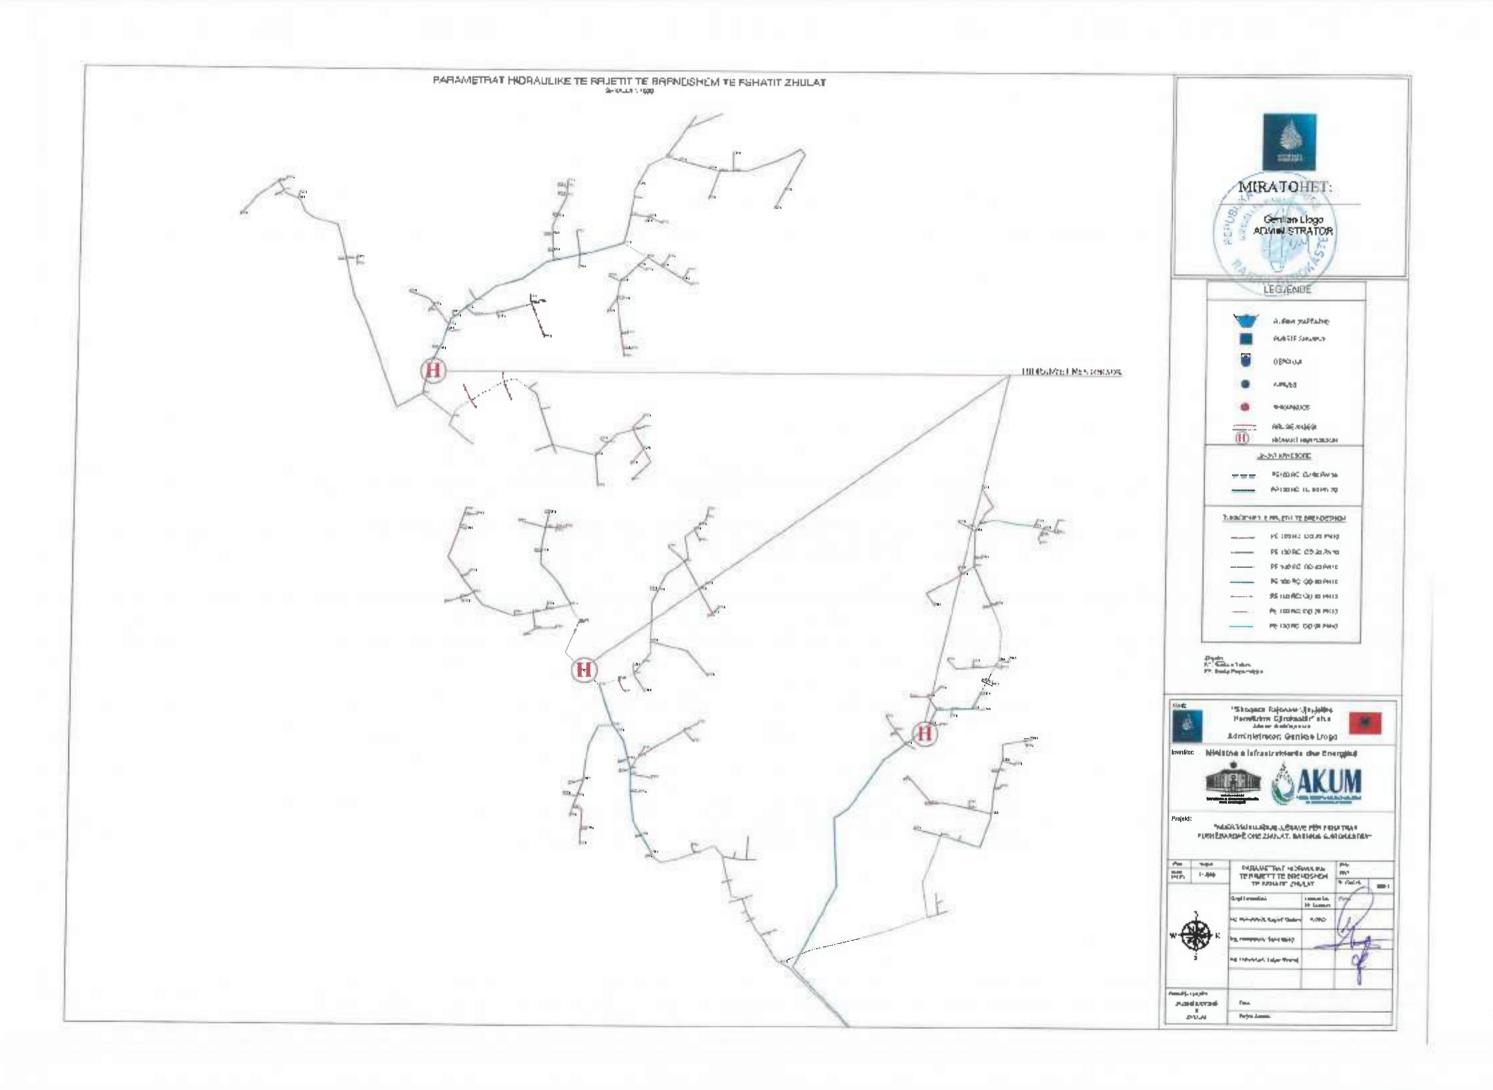

|   |
|        |         | One I meabout                     | Name If a<br>of success | Rama                              | ) |
|        |         | ing riskralationis English Khafar | H 0725                  | 100                               |   |
|        |         | ing Hidrolatoric Solid Inging     | <                       | Ale                               | 5 |
|        |         | kg. Mérokézák Paljon Begunj       |                         | 4                                 |   |
| FUSH   | EBQBOHE | Fare                              |                         | . 8                               |   |
| 21-    | AUN AT  | Project Zhan -                    |                         |                                   |   |











KEYPLAN