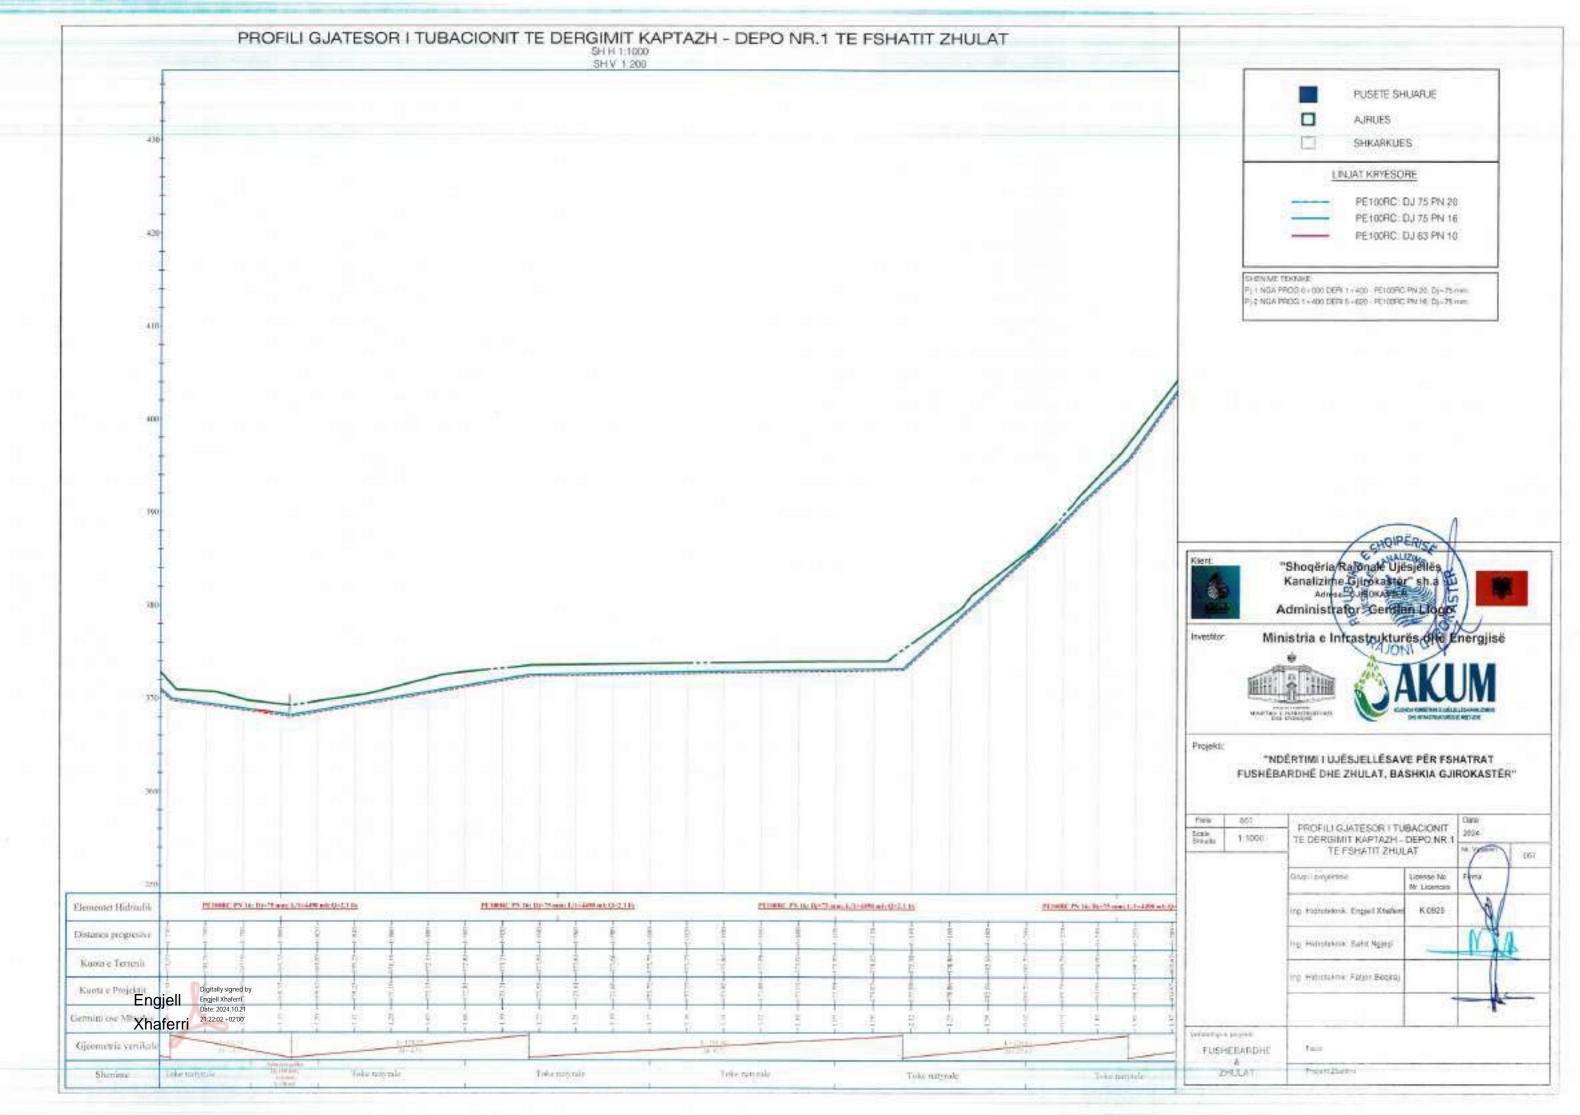

## LEGIENDE

1-VALVO AJRIMI DOPIO SUD mm
2-SARAÇINESKE ME PALLOTE TE GONGLAR
3-17 ME TI JANOBE
4-SHKALLE ÇELIKU
3-KAPAKE BE ARME M-200 (190680c0) cm) OSE GIZE
6-SILIK BARME M-139 + 200 (200680c0) cm) OSE GIZE
6-SILIK BARME M-139 + 200 (200680c0) cm)
1-MBESTITETESE PROFIL I. 20030 mm
9-LIMJA KAVENORE
10-BERE E PRET
11-TOKE NATYKALE

## SHENIME TEKNIKE

-largoria nga fandi i prastra den tek baset e filanshes to jinu ja mo pak su 34cm
-largosia nga filansha deri te muri ne drejtim se aksit ta jete te jete jo mo pak su 15cm.
kurse na drejimian terifira nga aksi nega basa e jashtunte e filanshes ja me guk se 35cm.
-largoria ndermjet dy filayse te jashno te dy filanshis to jata ja nu pak se 40cm, dhe akomjat dy arbase mulio faqera ne janhtunie jo me pak se 40cm, dhe dise ndermjet