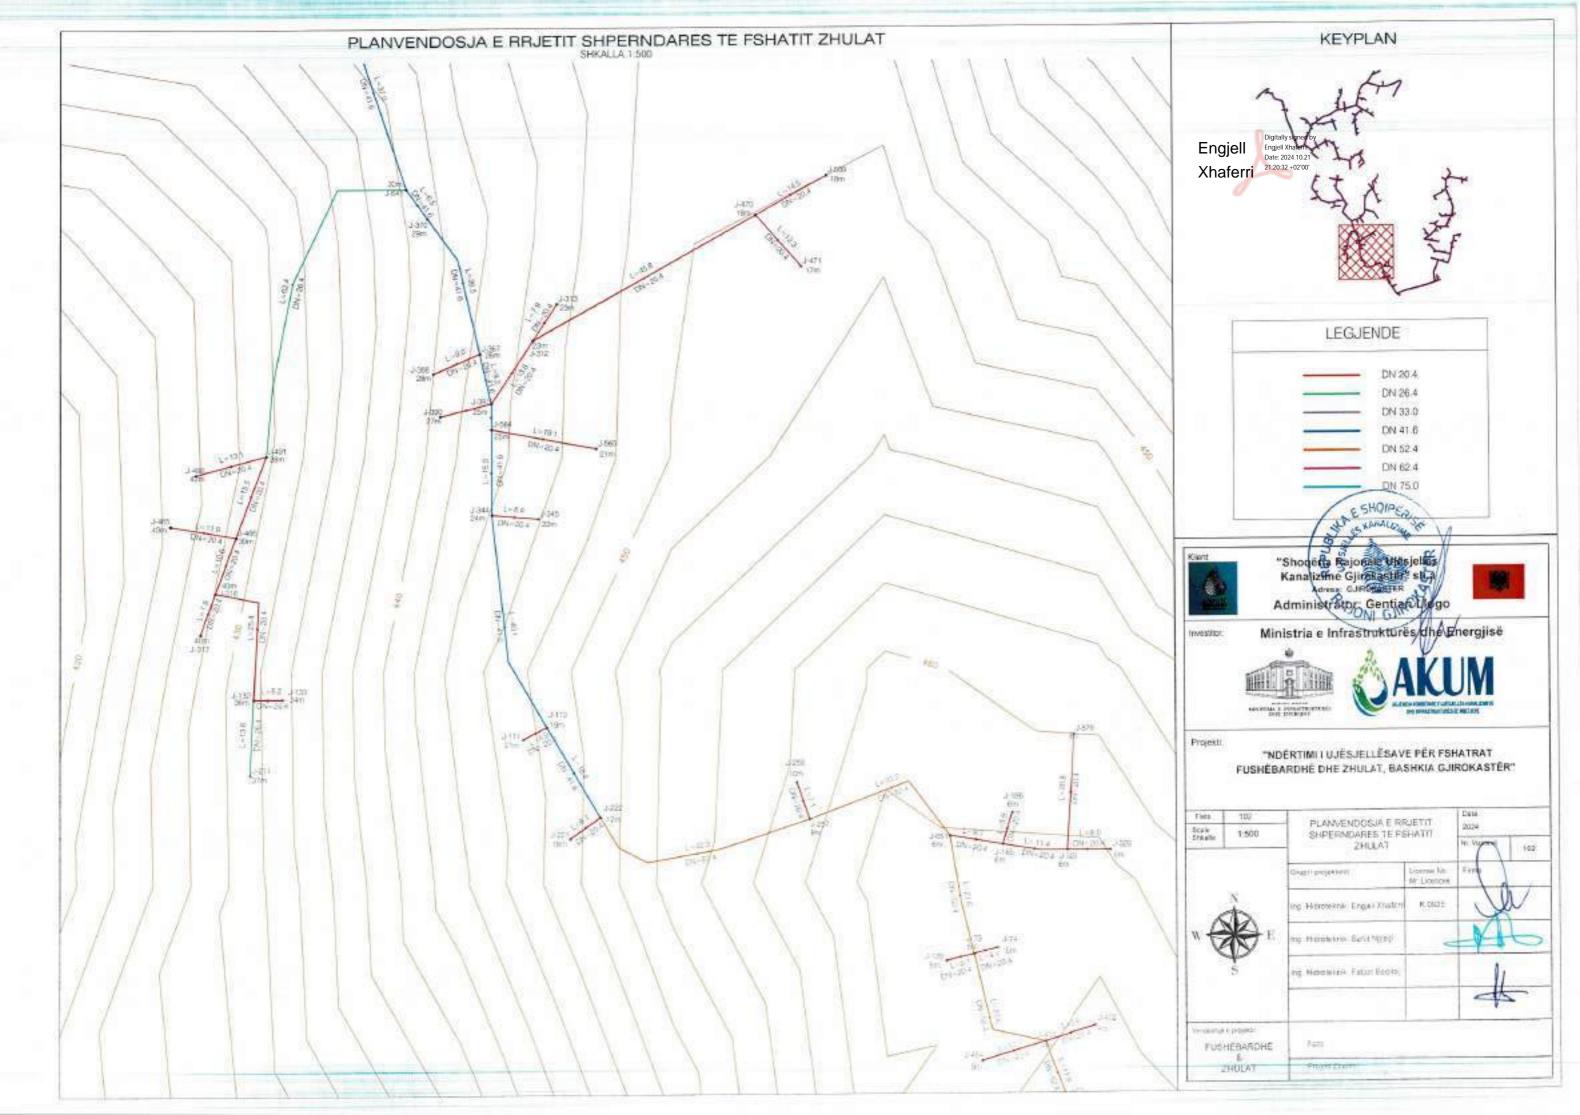

## LEGIENDE

DAALVO ADRIMI DOPJO SEO mm 25.548ACINESKE ME PALLOTE TE GOMUAR 2.TL 30 FELANNIK 4.SIKALLE CELBO! 5-KAPAKE BLABME M-306 S/BINBSKIO cm) OSE GIZE 6-MUR INJURAL NI-155 FED cm 1.TL 12-YV O 100 mm DEA SHBARKEM 6-MKESHTURES - PROFIL L 20/30 mm 9/CPUA ERITZONIK INJURAL PORTI

Suppose upo faradi i pasatas deri tek baset e filosober te jete ja mo pak se 30km largarsia upo filosoba deri ti mart de abejtan urakot te jete te jete je mo pak se 20km karse ne ebejtanin terthor upo abej napa broza o peterante e filozober, jet use pak se 20km largarsia sakronjet de fragese te jadosa ta de filozobra te jete jet na mais se 40km dhe
dhe informjet de natura matin kajere te jadosane jet une pak se 20km.

"grykat e proclaven kur maja celta me katabem te beden 20km me ni lano se dipertiese e majas,
de vendet o postituara te filozobra te dette e dettama e telepara e filozobra te detama in hazi benesen linet 50km.

Janua na nikat bagosom linet 50km upo sitve token.

mestitor Ministria e Infrastrukturës dhe Energjisë

Projekti:

| Res 171                            | PLANMETRI DHE PRERJE TE<br>PUSETAVE TE AJRIMIT &<br>SHKARKIMIT |                            | Data               |    |  |
|------------------------------------|----------------------------------------------------------------|----------------------------|--------------------|----|--|
| Strong<br>Strong                   |                                                                |                            | No. Viguelinis 175 |    |  |
|                                    | Grapi toxigal/simil                                            | License No<br>Mr. Licenses | Ferna              | 1  |  |
|                                    | ing Hardekrik Engjel Xhafem                                    | K.0925                     | U                  |    |  |
|                                    | ing Hidroteknik: Sahit Ngjaçi                                  | _                          | 90                 | 6  |  |
|                                    | ng Hidrotekok: Fatjon Bergar                                   |                            | A                  |    |  |
|                                    |                                                                |                            | -                  | 2. |  |
| Versotija i statili<br>FUSHEBARCHE | Fazik                                                          |                            |                    |    |  |
| ZHULAT                             | Pryjest Zoatm                                                  |                            |                    |    |  |