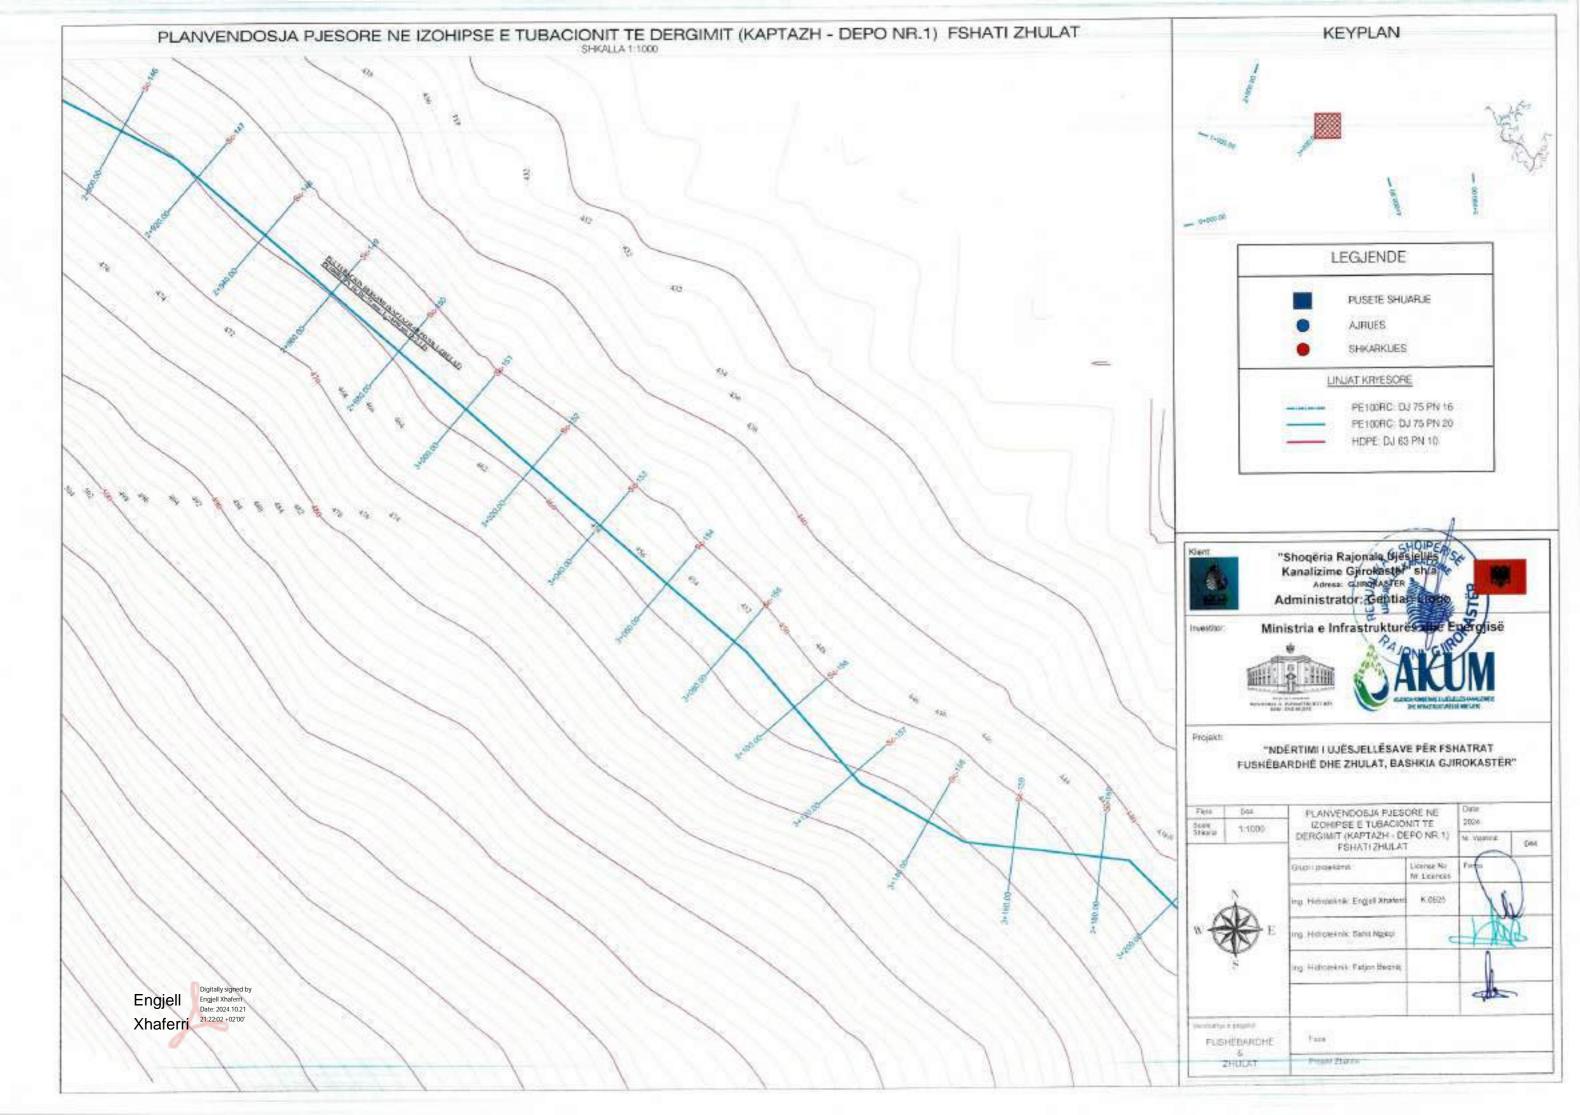

## LEGIENDE

1-VALVO AJRIMI DOPIO SUD mm
2-SARAÇINESKE ME PALLOTE TE GONGLAR
3-17 ME TI JANOBE
4-SHKALLE ÇELIKU
3-KAPAKE BE ARME M-200 (190680c0) cm) OSE GIZE
6-SILIK BARME M-139 + 200 (200680c0) cm) OSE GIZE
6-SILIK BARME M-139 + 200 (200680c0) cm)
1-MBESTITETESE PROFIL I. 20030 mm
9-LIMJA KAVENORE
10-BERE E PRET
11-TOKE NATYKALE

## SHENIME TEKNIKE

-largoria nga fandi i prastra den tek baset e filanshes to jinu ja mo pak su 34cm
-largosia nga filansha deri te muri ne drejtim se aksit ta jete te jete jo mo pak su 15cm.
kurse na drejimian terifira nga aksi nega basa e jashtunte e filanshes ja me guk se 35cm.
-largoria ndermjet dy filayse te jashno te dy filanshis to jata ja nu pak se 40cm, dhe akomjat dy arbase mulio faqera ne ja