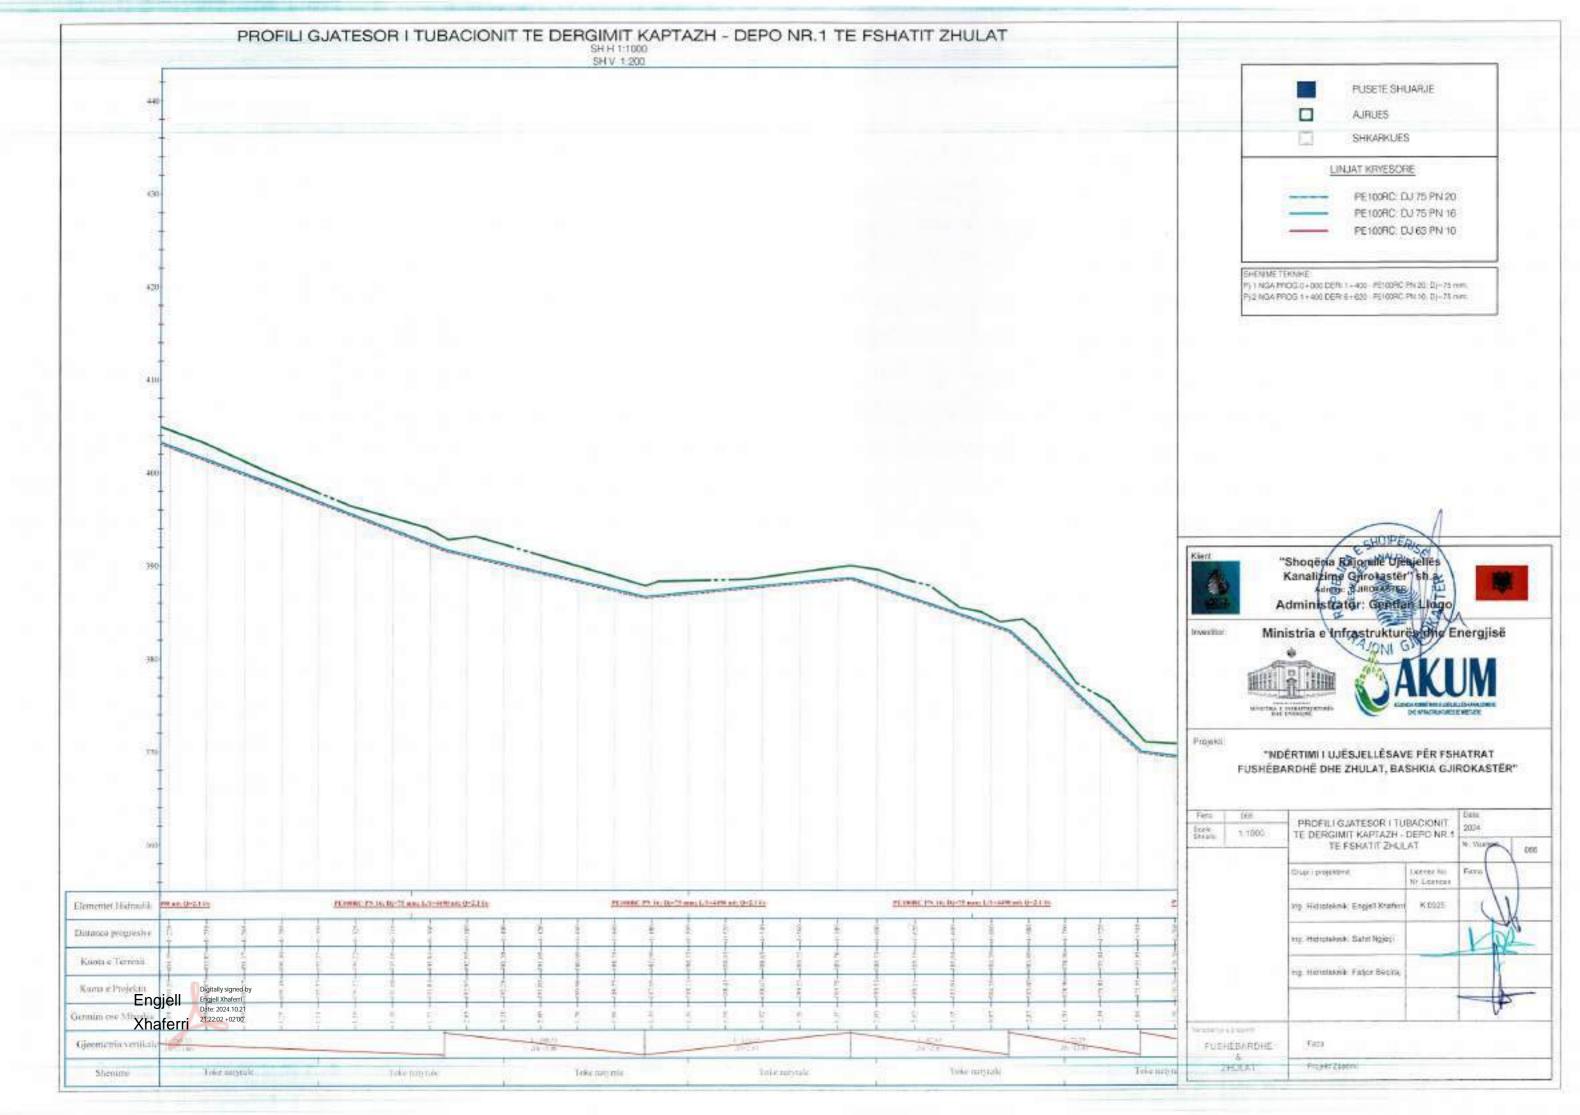

## LEGIENDE

1-VALVO AJRIMI DOPIO SUD mm
2-SARAÇINESKE ME PALLOTE TE GONGLAR
3-17 ME TI JANOBE
4-SHKALLE ÇELIKU
3-KAPAKE BE ARME M-200 (190680c0) cm) OSE GIZE
6-SILIK BARME M-139 + 200 (200680c0) cm) OSE GIZE
6-SILIK BARME M-139 + 200 (200680c0) cm)
1-MBESTITETESE PROFIL I. 20030 mm
9-LIMJA KAVENORE
10-BERE E PRET
11-TOKE NATYKALE

## SHENIME TEKNIKE

-largoria nga fandi i prastra den tek baset e filanshes to jinu ja mo pak su 34cm
-largosia nga filansha deri te muri ne drejtim se aksit ta jete te jete jo mo pak su 15cm.
kurse na drejimian terifira nga aksi nega basa e jashtunte e filanshes ja me guk se 35cm.
-largoria ndermjet dy filayse te jashno te dy filanshis to jata ja nu pak se 40cm, dhe akomjat dy arbase mulio faqera ne janhtunie jo me pak se 40cm, dhe dise ndermj