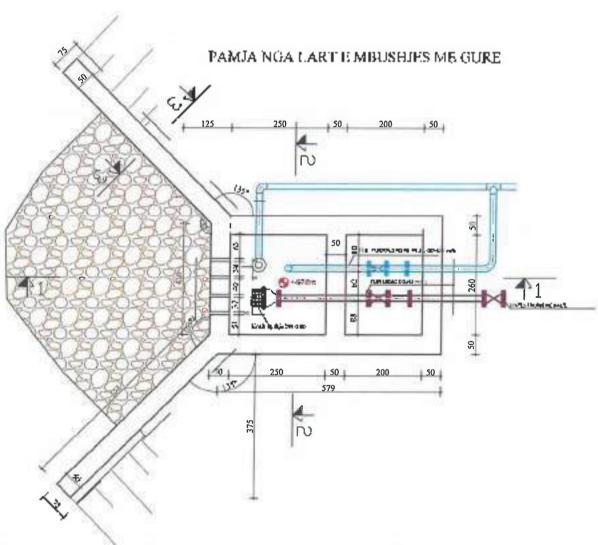

## LEGIENDE

1-VALVO AJRIMI DOPIO SUD mm
2-SARAÇINESKE ME PALLOTE TE GONGLAR
3-17 ME TI JANOBE
4-SHKALLE ÇELIKU
3-KAPAKE BE ARME M-200 (190680c0) cm) OSE GIZE
6-SILIK BARME M-139 + 200 (200680c0) cm) OSE GIZE
6-SILIK BARME M-139 + 200 (200680c0) cm)
1-MBESTITETESE PROFIL I. 20030 mm
9-LIMJA KAVENORE
10-BERE E PRET
11-TOKE NATYKALE

## SHENIME TEKNIKE

-largoria nga fandi i prastra den tek baset e filanshes to jinu ja mo pak su 34cm
-largosia nga filansha deri te muri ne drejtim se aksit ta jete te jete jo mo pak su 15cm.
kurse na drejimian terifira nga aksi nega basa e jashtunte e filanshes ja me guk se 35cm.
-largoria ndermjet dy filayse te jashno te dy filanshis to jata ja nu pak se 40cm, dhe akomjat dy arbase mulio faqera ne janhtunie jo me pak se 40cm, dhe dise ndermjet dy arbase mulio faqera ne janhtunie jo me pak se 15cm.
-prikat e posetoven, kur muga eshte me koldarem te behen 2cm me te larta se siperfique e miges, ne vendet e pastiruara je lihet. Semane miget e shtruara (te asfaltuara) when mulioh me sape tokes, kurse ne notat bragosere lihet 50cm/ aga, sip e tokes.

Suppose upo faradi i pasatas deri tek baset e filosober te jete ja mo pak se 30km largarsia upo filosoba deri ti mart de abejtan urakot te jete te jete je mo pak se 20km karse ne ebejtanin terthor upo abej napa broza o peterante e filozober, jet use pak se 20km largarsia sakronjet de fragese te jadosa ta de filozobra te jete jet na mais se 40km dhe
dhe informjet de natura matin kajere te jadosane jet une pak se 20km.

"grykat e proclaven kur maja celta me katabem te beden 20km me ni lano se dipertiese e majas,
de vendet o postituara te filozobra te dette e dettama e telepara e filozobra te detama in hazi benesen linet 50km.

Janua na nikat bagosom linet 50km upo sitve token.

mestitor Ministria e Infrastrukturës dhe Energjisë

Projekti:

| Res 171                            | PLANMETRI DHE PRERJE TE<br>PUSETAVE TE AJRIMIT &<br>SHKARKIMIT |                            | Data               |    |  |
|------------------------------------|----------------------------------------------------------------|----------------------------|--------------------|----|--|
| Strong<br>Strong                   |                                                                |                            | No. Viguelinis 175 |    |  |
|                                    | Grapi toxigal/simil                                            | License No<br>Mr. Licenses | Ferna              | 1  |  |
|                                    | ing Hardekrik Engjel Xhafem                                    | K.0925                     | U                  |    |  |
|                                    | ing Hidroteknik: Sahit Ngjaçi                                  | _                          | 90                 | 6  |  |
|                                    | ng Hidrotekok: Fatjon Bergar                                   |                            | A                  |    |  |
|                                    |                                                                |                            | -                  | 2. |  |
| Versotija i statili<br>FUSHEBARCHE | Fazik                                                          |                            |                    |    |  |
| ZHULAT                             | Pryjest Zoatm                                                  |                            |                    |    |  |