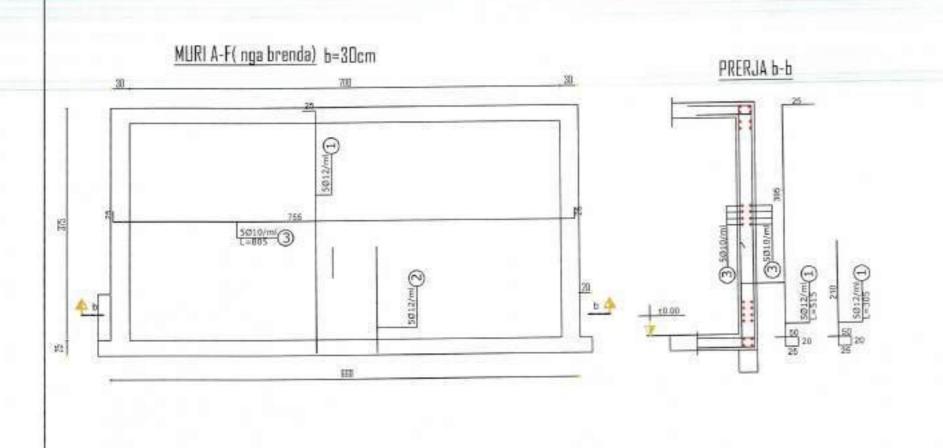

# PLANI I ARMIMIT TE THEMELIT, ZGARA E POSHTME

Investror.

Ministria e Infrastrukturës dhe Energjisë

Projekt

THULAT

"NDËRTIMI I UJËSJELLËSAVE PËR FSHATRAT FUSHËBARDHË DHE ZHULAT, BASHKIA GJIROKASTËR"

| Ties            | 101    |                                                             | Dave.                      |        |     |  |
|-----------------|--------|-------------------------------------------------------------|----------------------------|--------|-----|--|
| Stale<br>Shkefu | 1.50   | PREALE TE ARMINIT TE SOLETES DHE<br>THEMELIT TE DEPOS ZIO H |                            | 2024   |     |  |
|                 |        | FUSHEBAROHE                                                 |                            |        | 160 |  |
|                 |        | Gun poskini                                                 | License No<br>für Licences | Tirron |     |  |
|                 |        | Ing Hidroteknik Englet Xhalam                               | K 0925                     | y      | 1   |  |
|                 |        | Ing Hidrollensk Sont Ngjeri                                 | 1                          | 1      |     |  |
|                 |        | No Hidrotekrak Fatjon Beograp                               |                            | 1      |     |  |
|                 |        |                                                             |                            | 4      |     |  |
| TAIRS E         | replat |                                                             |                            |        |     |  |
| FUELE           | EARCHE | Face.                                                       |                            |        |     |  |