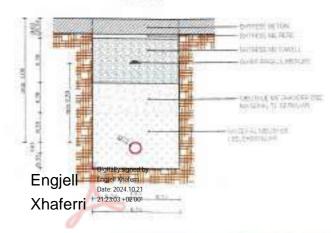

## LEGIENDE

1-VALVO AJRIMI DOPIO SUD mm
2-SARAÇINESKE ME PALLOTE TE GONGLAR
3-17 ME TI JANOBE
4-SHKALLE ÇELIKU
3-KAPAKE BE ARME M-200 (190680c0) cm) OSE GIZE
6-SILIK BARME M-139 + 200 (200680c0) cm) OSE GIZE
6-SILIK BARME M-139 + 200 (200680c0) cm)
1-MBESTITETESE PROFIL I. 20030 mm
9-LIMJA KAVENORE
10-BERE E PRET
11-TOKE NATYKALE

## SHENIME TEKNIKE

-largoria nga fandi i prastra den tek baset e filanshes to jinu ja mo pak su 34cm
-largosia nga filansha deri te muri ne drejtim se aksit ta jete te jete jo mo pak su 15cm.
kurse na drejimian terifira nga aksi nega basa e jashtunte e filanshes ja me guk se 35cm.
-largoria ndermjet dy filayse te jashno te dy filanshis to jata ja nu pak se 40cm, dhe akomjat dy arbase mulio faqera ne janhtunie jo me pak se 40cm, dhe dise ndermjet dy arbase mulio faqera ne janhtunie jo me pak se 15cm.
-prikat e posetoven, kur muga eshte me koldarem te behen 2cm me te larta se siperfique e miges, ne vendet e pastiruara je lihet. Semane miget e shtruara (te asfaltuara) when mulioh me sape tokes, kurse ne notat bragosere lihet 50cm/ aga, sip e tokes.

Suppose upo faradi i pasatas deri tek baset e filosober te jete ja mo pak se 30km largarsia upo filosoba deri ti mart de abejtan urakot te jete te jete je mo pak se 20km karse ne ebejtanin terthor upo abej napa broza o peterante e filozober, jet use pak se 20km largarsia sakronjet de fragese te jadosa ta de filozobra te jete jet na mais se 40km dhe
dhe informjet de natura matin kajere te jadosane jet une pak se 20km.

"grykat e proclaven kur maja celta me katabem te beden 20km me ni lano se dipertiese e majas,
de vendet o postituara te filozobra te dette e dettama e telepara e filozobra te detama in hazi benesen linet 50km.

Janua na nikat bagosom linet 50km upo sitve token.

mestitor Ministria e Infrastrukturës dhe Energjisë

Projekti:

| Res 171                            | PLANMETRI DHE PRERJE TE<br>PUSETAVE TE AJRIMIT &<br>SHKARKIMIT |                            | Data               |    |  |
|------------------------------------|----------------------------------------------------------------|----------------------------|--------------------|----|--|
| Strong<br>Strong                   |                                                                |                            | No. Viguelinis 175 |    |  |
|                                    | Grapi toxigal/simil                                            | License No<br>Mr. Licenses | Ferna              | 1  |  |
|                                    | ing Hardekrik Engjel Xhafem                                    | K.0925                     | U                  |    |  |
|                                    | ing Hidroteknik: Sahit Ngjaçi                                  | _                          | 90                 | 6  |  |
|                                    | ng Hidrotekok: Fatjon Bergar                                   |                            | A                  |    |  |
|                                    |                                                                |                            | -                  | 2. |  |
| Versotija i statili<br>FUSHEBARCHE | Fazik                                                          |                            |                    |    |  |
| ZHULAT                             | Pryjest Zoatm                                                  |                            |                    |    |  |