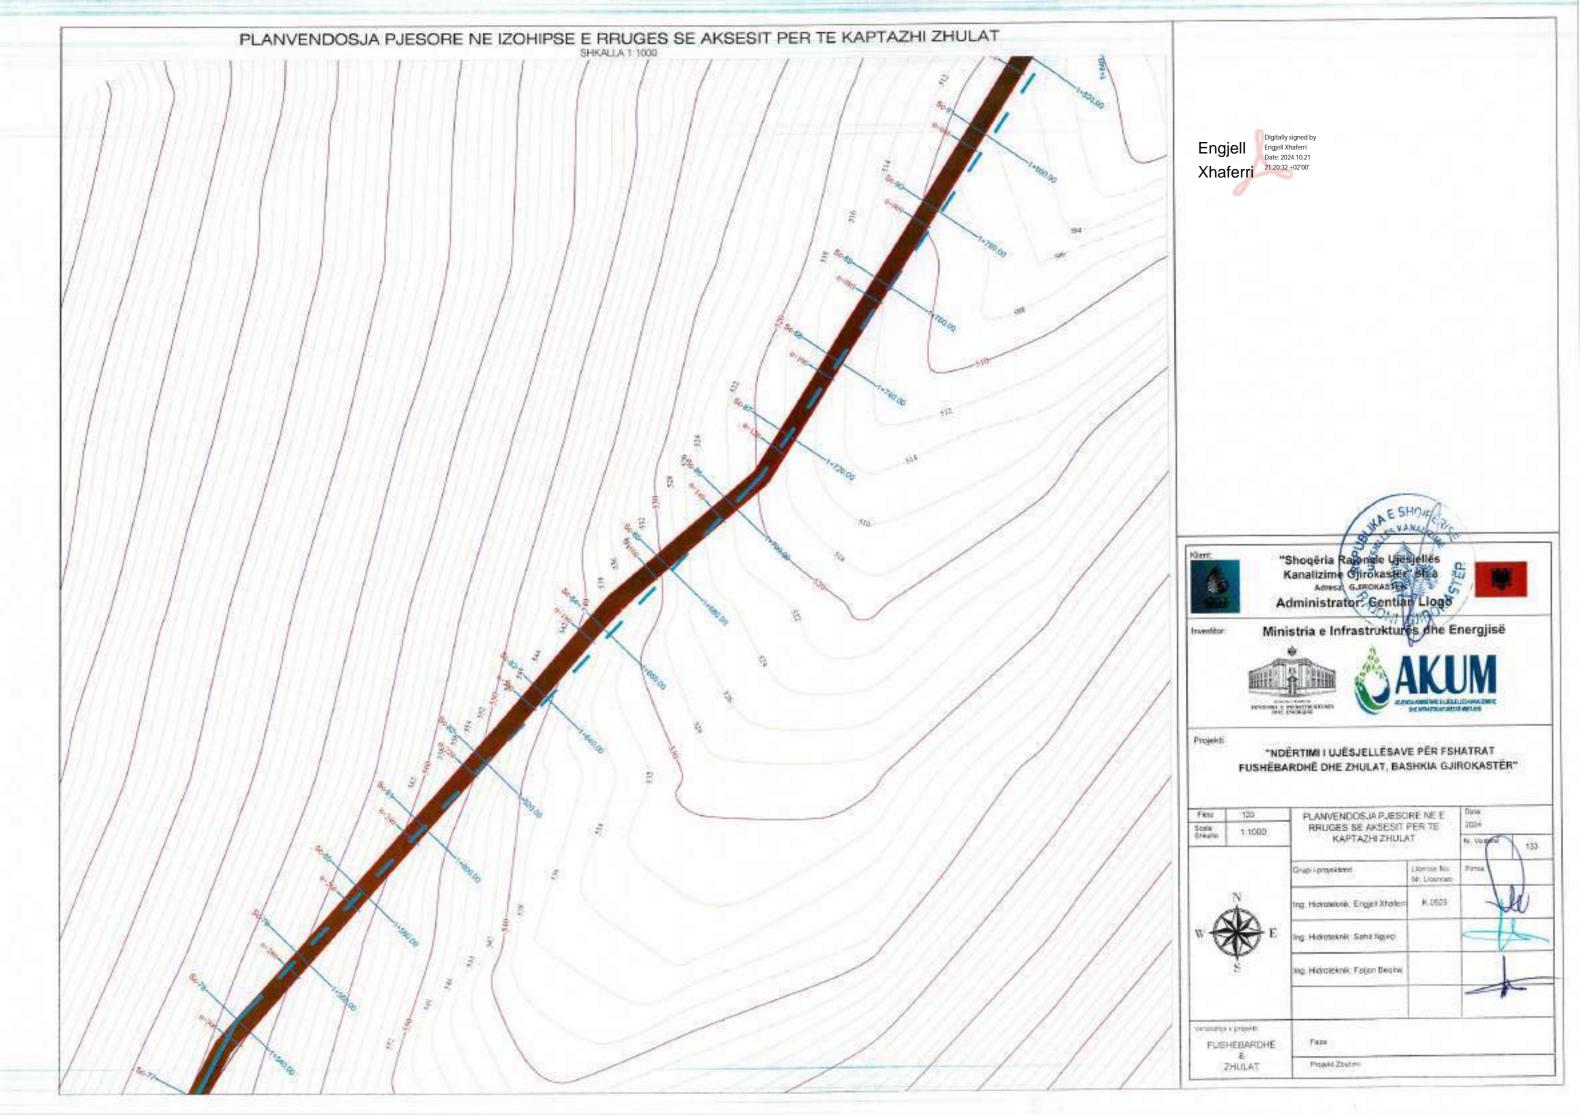

## LEGIENDE

1-VALVO AJRIMI DOPIO SUD mm
2-SARAÇINESKE ME PALLOTE TE GONGLAR
3-17 ME TI JANOBE
4-SHKALLE ÇELIKU
3-KAPAKE BE ARME M-200 (190680c0) cm) OSE GIZE
6-SILIK BARME M-139 + 200 (200680c0) cm) OSE GIZE
6-SILIK BARME M-139 + 200 (200680c0) cm)
1-MBESTITETESE PROFIL I. 20030 mm
9-LIMJA KAVENORE
10-BERE E PRET
11-TOKE NATYKALE

## SHENIME TEKNIKE

-largoria nga fandi i prastra den tek baset e filanshes to jinu ja mo pak su 34cm
-largosia nga filansha deri te muri ne drejtim se aksit ta jete te jete jo mo pak su 15cm.
kurse na drejimian terifira nga aksi nega basa e jashtunte e filanshes ja me guk se 35cm.
-largoria ndermjet dy filayse te jashno te dy filanshis to jata ja nu pak se 40cm, dhe akomjat dy a