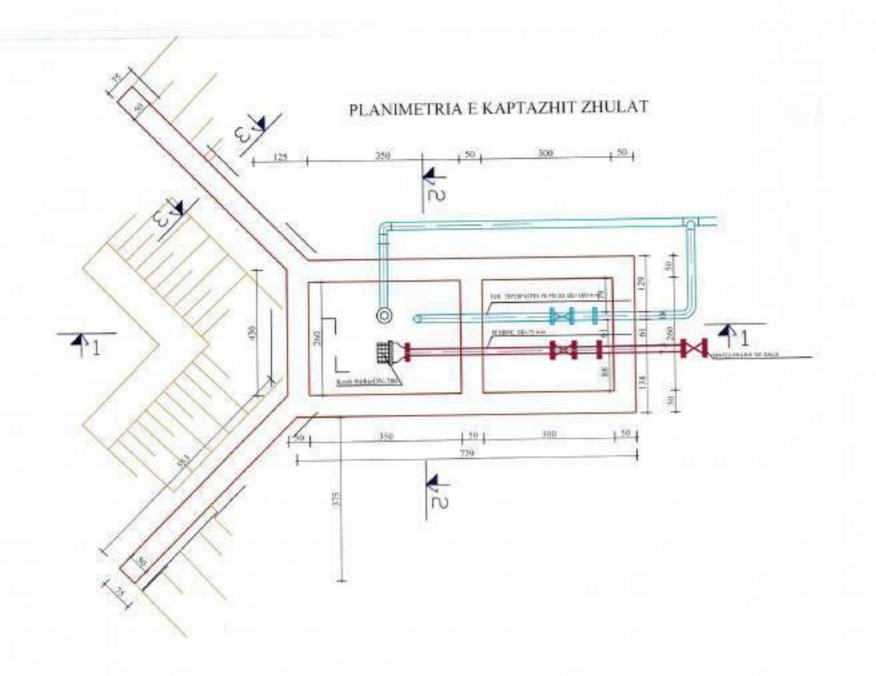

Engjell Digitally signed by Engjell Xhaferri Date: 2024.10.21
Xhaferri 21:23:03 +02'00'

"Shoqëria Rajonale t Kanalizime Gjirotas Adress: GJIRO AS Administrator: Gention

| Fieto            | 177    | KAPTAZHI ZHLLAT               |                            | 2004  |     |  |
|------------------|--------|-------------------------------|----------------------------|-------|-----|--|
| Storie<br>Storie |        |                               | At Youtes                  |       | 327 |  |
|                  |        | Grupi i projektima            | License No<br>Nr. Licenses | Firm  |     |  |
|                  |        | ing Hidrawinik Engel Xhaham   | K 0925                     | 0     | 1   |  |
|                  |        | ing. Hisroteknik Sunit Ngjeçi |                            | - 1/2 | d   |  |
|                  |        | ing, moroteknik Fwijer Begkwj |                            | 1     | 1   |  |
|                  |        |                               |                            | -     |     |  |
| FUSHEBARDHE      |        | Taux                          |                            |       |     |  |
| 7                | TAJUHT | Proper 25MPN                  |                            |       |     |  |

Engjell Digitally signed by Engjell Xhaferri Date: 2024.10.21
Xhaferri 21:23:03 +02'00'

Investige I

Ministria e Infrastruktures une Exergise

Projekti:

"NDËRTIMI I UJËSJELLËSAVE PËR FSHATRAT FUSHËBARDHË DHE ZHULAT, BASHKIA GJIROKASTËR"

| Fiets           | 178          | KAPTAZHI ZHULAT                | Data:<br>2004               |       |     |
|-----------------|--------------|--------------------------------|-----------------------------|-------|-----|
| Store<br>Storin |              | 4                              | 32                          |       | 178 |
|                 |              | Gugo projektimi                | License No.<br>Nr. Licenses | Firm. | <   |
|                 |              | ing Hidroteknik Englel Xhateri | K.0925                      | 0     | 6   |
|                 |              | Ing: Hidroteknik: Sahit Ngjeçi | _                           | DX    | F   |
|                 |              | ing Midroteknik: Fasjon Becke) |                             |       |     |
|                 |              |                                |                             |       |     |
| FUSH            | EBARDHE<br>A | Face                           |                             |       |     |
| 77              | HUCAT        | Project Zostavi                |                             |       |     |