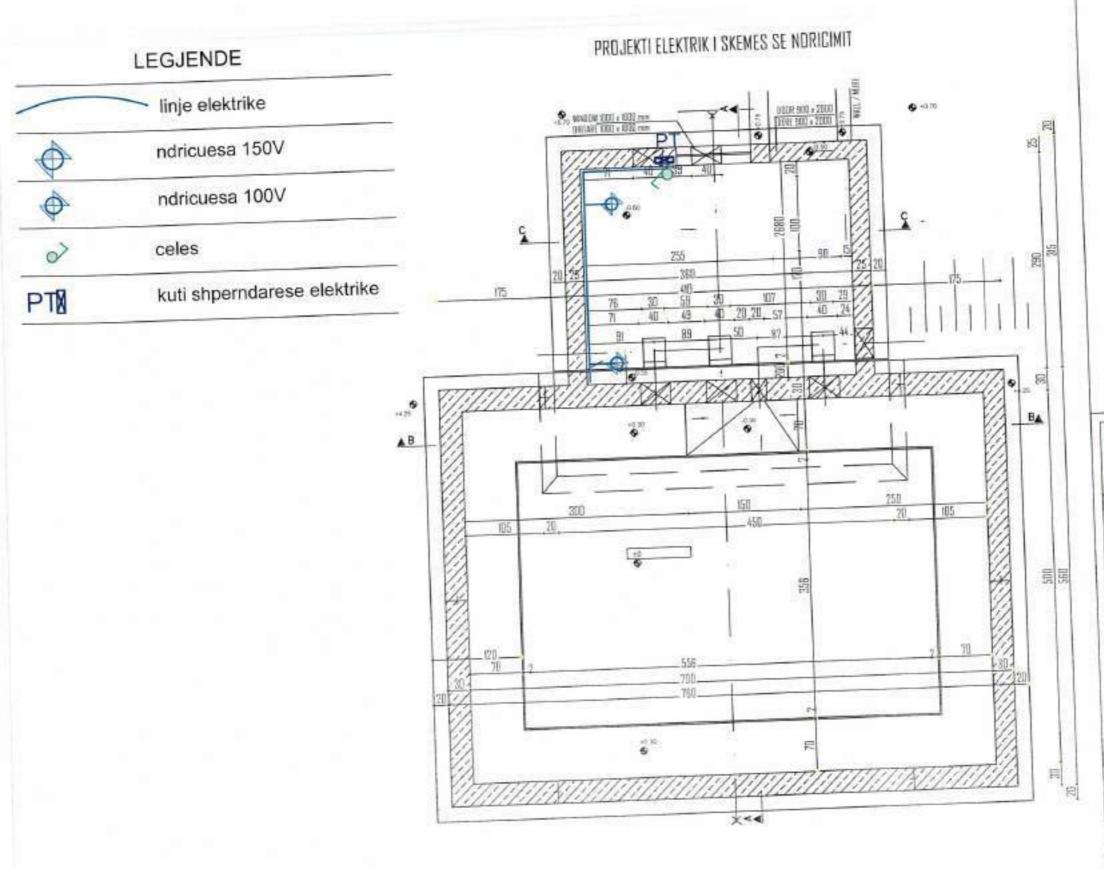

| Literan No.<br>Nr. Literan | 7              | 1 |
|                  |       | ing Hidrolekink Engal Xtarkmi           | K 0028                     | V              |   |
|                  |       | ing Microleana. Sala Ngicci             | -                          |                | 7 |
|                  |       | ing. Historianik fator Britisj          |                            |                | 1 |
|                  |       |                                         |                            |                |   |
| FUSHEBARDHE      |       | Fere                                    |                            |                |   |
|                  | HULAT | Projekt Zharino                         |                            | -              |   |





Plans 101

DETAJE TE DEPOS NR.1 DHE NR.2 2009
SHORE
SHORE

DETAJE TE DEPOS NR.1 DHE NR.2 2009
Nr. Oyenna
Nr. O

Ing. Hidroteknik: Sahif Rojeti

Ing. Hidroteknik: Faton Becknit

Ing. Hidroteknik: Faton Becknit

Faton

Fa

Engjell Digitally signed by Engjell Xhaferri Date: 2024.10.21
Xhaferri 21:23:03 +02'00'

# DETAJ MONTIMIT TE IMPIANTIT TE NaOCI Ambjent I stacionit te pompimit Depo V=100m3 Depo V=100m3



"Shopied Rejonale Ujësjellës
Kanalaring Gjëskastër sa a
Perus Gjës

"NDËRTIMI I UJËSJELLËSAVE PËR FSHATRAT FUSHËBARDHË DHE ZHULAT, BASHKIA GJIROKASTËR"

DETAIL I IMPIANTIT TE NaCI NE



# PLANI I ARMIMIT TE THEMELIT, ZGARA E SIPERME



| 1.0 | 525 | 18 130 |
|-----|-----|--------|
| 1   |     | LE     |

Engjell Digitally signed by Engjell Xhaferri Date: 2024.10.21
Xhaferri 21:23:03