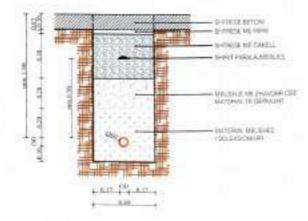

## LEGIENDE

DAALVO ADRIMI DOPJO SEO mm 25.548ACINESKE ME PALLOTE TE GOMUAR 2.TL 30 FELANNIK 4.SIKALLE CELBO! 5-KAPAKE BLABME M-306 S/BINBSKIO cm) OSE GIZE 6-MUR INJURAL NI-155 FED cm 1.TL 12-YV O 100 mm DEA SHBARKEM 6-MKESHTURES - PROFIL L 20/30 mm 9/CPUA ERITZONIK INJURAL PORTI

Suppose upo faradi i pasatas deri tek baset e filosober te jete ja mo pak se 30km largarsia upo filosoba deri ti mart de abejtan urakot te jete te jete je mo pak se 20km karse ne ebejtanin terthor upo abej napa broza o peterante e filozober, jet use pak se 20km largarsia sakronjet de fragese te jadosa ta de filozobra te jete jet na mais se 40km dhe
dhe informjet de natura matin kajere te jadosane jet une pak se 20km.

"grykat e proclaven kur maja celta me katabem te beden 20km me ni lano se dipertiese e majas,
de vendet o postituara te filozobra te dette e dettama e telepara e filozobra te detama in hazi benesen linet 50km.

Janua na nikat bagosom linet 50km upo sitve token.

mestitor Ministria e Infrastrukturës dhe Energjisë

Projekti:

| Res 171                            | PLANMETRI DHE PRERJE TE<br>PUSETAVE TE AJRIMIT &<br>SHKARKIMIT |                            | Data               |    |  |
|------------------------------------|----------------------------------------------------------------|----------------------------|--------------------|----|--|
| Strong<br>Strong                   |                                                                |                            | No. Viguelinis 175 |    |  |
|                                    | Grapi toxigal/simil                                            | License No<br>Mr. Licenses | Ferna              | 1  |  |
|                                    | ing Hardekrik Engjel Xhafem                                    | K.0925                     | U                  |    |  |
|                                    | ing Hidroteknik: Sahit Ngjaçi                                  | _                          | 90                 | 6  |  |
|                                    | ng Hidrotekok: Fatjon Bergar                                   |                            | A                  |    |  |
|                                    |                                                                |                            | -                  | 2. |  |
| Versotija i statili<br>FUSHEBARCHE | Fazik                                                          |                            |                    |    |  |
| ZHULAT                             | Pryjest Zoatm                                                  |                            |                    |    |  |