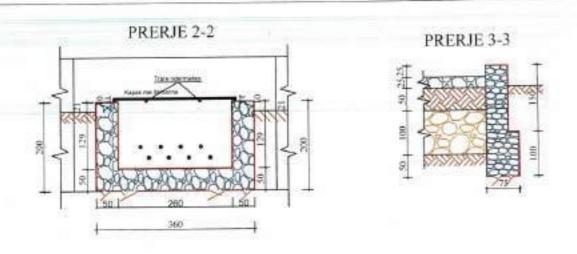

## LEGIENDE

DAALVO ADRIMI DOPJO SEO mm 25.548ACINESKE ME PALLOTE TE GOMUAR 2.TL 30 FELANNIK 4.SIKALLE CELBO! 5-KAPAKE BLABME M-306 S/BINBSKIO cm) OSE GIZE 6-MUR INJURAL NI-155 FED cm 1.TL 12-YV O 100 mm DEA SHBARKEM 6-MKESHTURES - PROFIL L 20/30 mm 9/CPUA ERITZONIK INJURAL PORTI

Suppose upo faradi i pasatas deri tek baset e filosober te jete ja mo pak se 30km largarsia upo filosoba deri ti mart de abejtan urakot te jete te jete je mo pak se 20km karse ne ebejtanin terthor upo abej napa broza o peterante e filozober, jet use pak se 20km largarsia sakronjet de fragese te jadosa ta de filozobra te jete jet na mais se 40km dhe
dhe informjet de natura matin kajere te jadosane jet une pak se 20km.

"grykat e proclaven kur maja celta me katabem te beden 20km me ni lano se dipertiese e majas,
de vendet o postituara te filozobra te dette e dettama e telepara e filozobra te detama in hazi benesen linet 50km.

Janua na nikat bagosom linet 50km upo sitve token.

mestitor Ministria e Infrastrukturës dhe Energjisë

Projekti:

| Res 171                            | PLANMETRI DHE PRERJE TE<br>PUSETAVE TE AJRIMIT &<br>SHKARKIMIT |                            | Data               |    |  |
|------------------------------------|----------------------------------------------------------------|----------------------------|--------------------|----|--|
| Strong<br>Strong                   |                                                                |                            | No. Viguelinis 175 |    |  |
|                                    | Grapi toxigal/simil                                            | License No<br>Mr. Licenses | Ferna              | 1  |  |
|                                    | ing Hardekrik Engjel Xhafem                                    | K.0925                     | U                  |    |  |
|                                    | ing Hidroteknik: Sahit Ngjaçi                                  | _                          | 90                 | 6  |  |
|                                    | ng Hidrotekok: Fatjon Bergar                                   |                            | A                  |    |  |
|                                    |                                                                |                            | -                  | 2. |  |
| Versotija i statili<br>FUSHEBARCHE | Fazik                                                          |                            |                    |    |  |
| ZHULAT                             | Pryjest Zoatm                                                  |                            |                    |    |  |