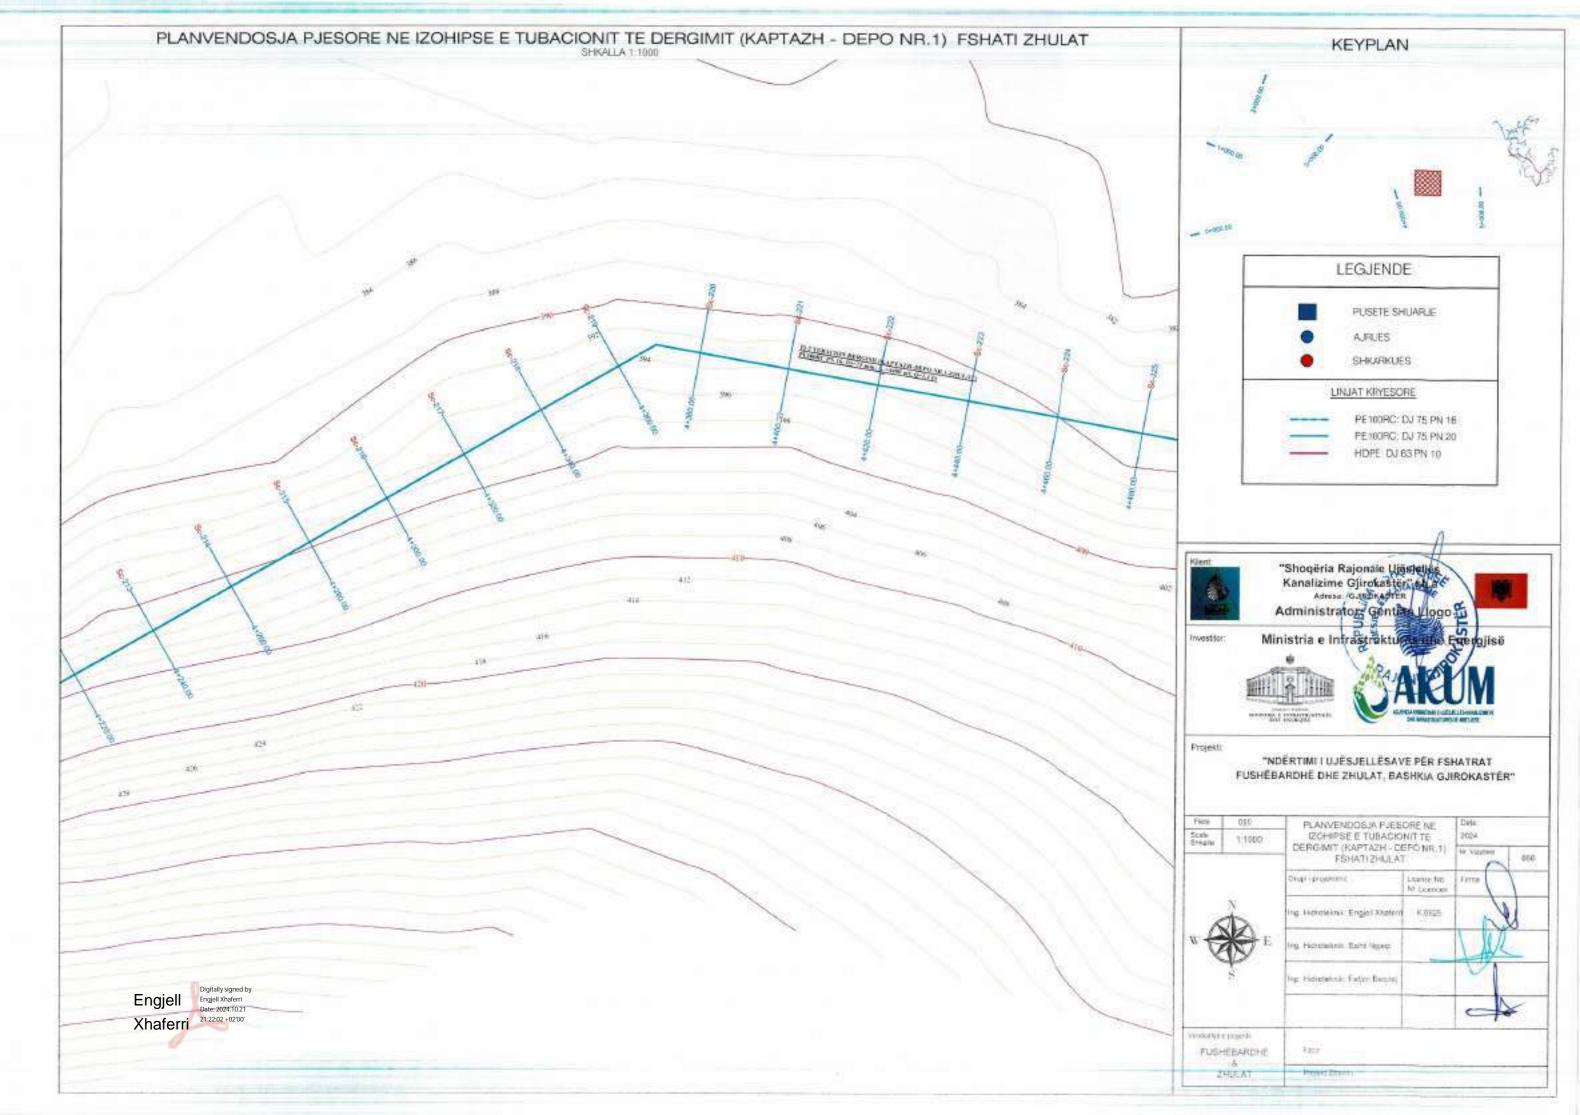

## LEGIENDE

1-VALVO AJRIMI DOPIO SUD mm
2-SARAÇINESKE ME PALLOTE TE GONGLAR
3-17 ME TI JANOBE
4-SHKALLE ÇELIKU
3-KAPAKE BE ARME M-200 (190680c0) cm) OSE GIZE
6-SILIK BARME M-139 + 200 (200680c0) cm) OSE GIZE
6-SILIK BARME M-139 + 200 (200680c0) cm)
1-MBESTITETESE PROFIL I. 20030 mm
9-LIMJA KAVENORE
10-BERE E PRET
11-TOKE NATYKALE

## SHENIME TEKNIKE

-largoria nga fandi i prastra den tek baset e filanshes to jinu ja mo pak su 34cm
-largosia nga filansha deri te muri ne drejtim se aksit ta jete te jete jo mo pak su 15cm.
kurse na drejimian terifira nga aksi nega basa e jashtunte e filanshes ja me guk se 35cm.
-largoria ndermjet dy filayse te jashno te dy filanshis to jata ja nu pak se 40cm, dhe akomjat dy arbase mulio faqera ne janhtunie jo me pak se 40cm, dhe dise ndermjet dy arbase mulio faqera ne janhtunie jo me pak se 15cm.
-prikat e posetoven, kur muga eshte me koldarem te behen 2cm me te larta se siperfique e miges, ne vendet e pastiruara je lihet. Semane miget e shtruara (te asfaltuara) when mulioh me sape tokes, kurse ne notat bragosere lihet 50cm/ aga, sip e tokes.