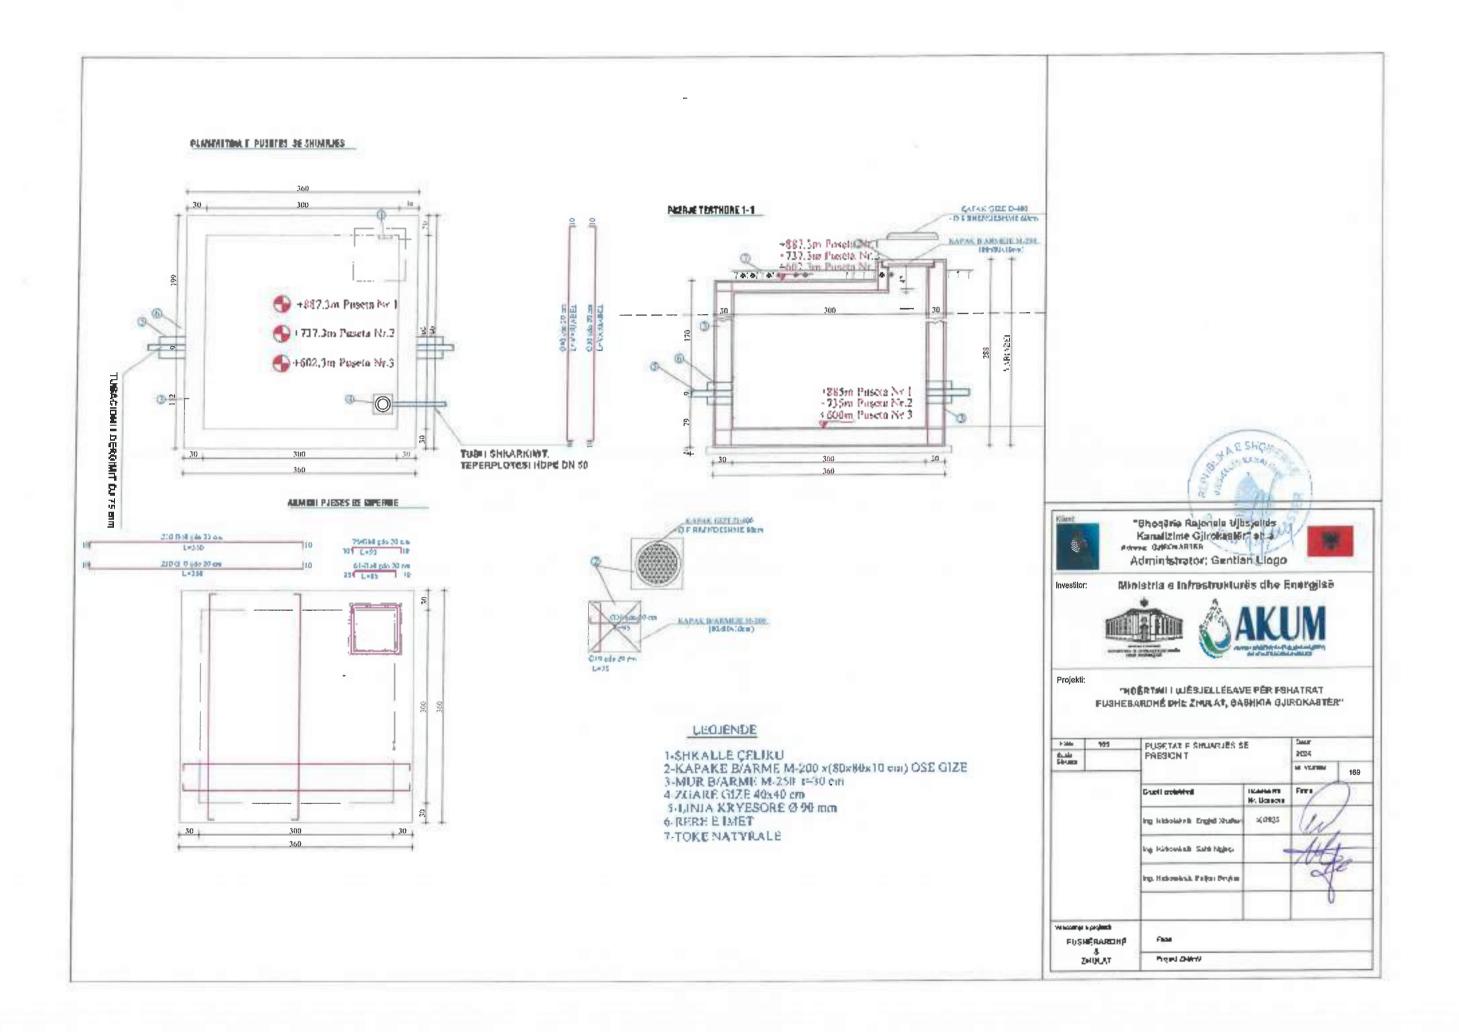

## LEGIENDE

1-VALVO AJRIMI DOPIO SUD mm
2-SARAÇINESKE ME PALLOTE TE GONGLAR
3-17 ME TI JANOBE
4-SHKALLE ÇELIKU
3-KAPAKE BE ARME M-200 (190680c0) cm) OSE GIZE
6-SILIK BARME M-139 + 200 (200680c0) cm) OSE GIZE
6-SILIK BARME M-139 + 200 (200680c0) cm)
1-MBESTITETESE PROFIL I. 20030 mm
9-LIMJA KAVENORE
10-BERE E PRET
11-TOKE NATYKALE

## SHENIME TEKNIKE

-largoria nga fandi i prastra den tek baset e filanshes to jinu ja mo pak su 34cm
-largosia nga filansha deri te muri ne drejtim se aksit ta jete te jete jo mo pak su 15cm.
kurse na drejimian terifira nga aksi nega basa e jashtunte e filanshes ja me guk se 35cm.
-largoria ndermjet dy filayse te jashno te dy filanshis to jata ja nu pak se 40cm, dhe akomjat dy arbase mulio faqera ne janhtunie jo me pak se 40cm, dhe dise ndermjet dy arbase mulio faqera ne janhtunie jo me pak se 15cm.
-prikat e posetoven, kur muga eshte me koldarem te behen 2cm me te larta se siperfique e miges, ne vendet e pastiruara je lihet. Semane miget e shtruara (te asfaltuara) when mulioh me sape tokes, kurse ne notat bragosere lihet 50cm/ aga, sip e tokes.