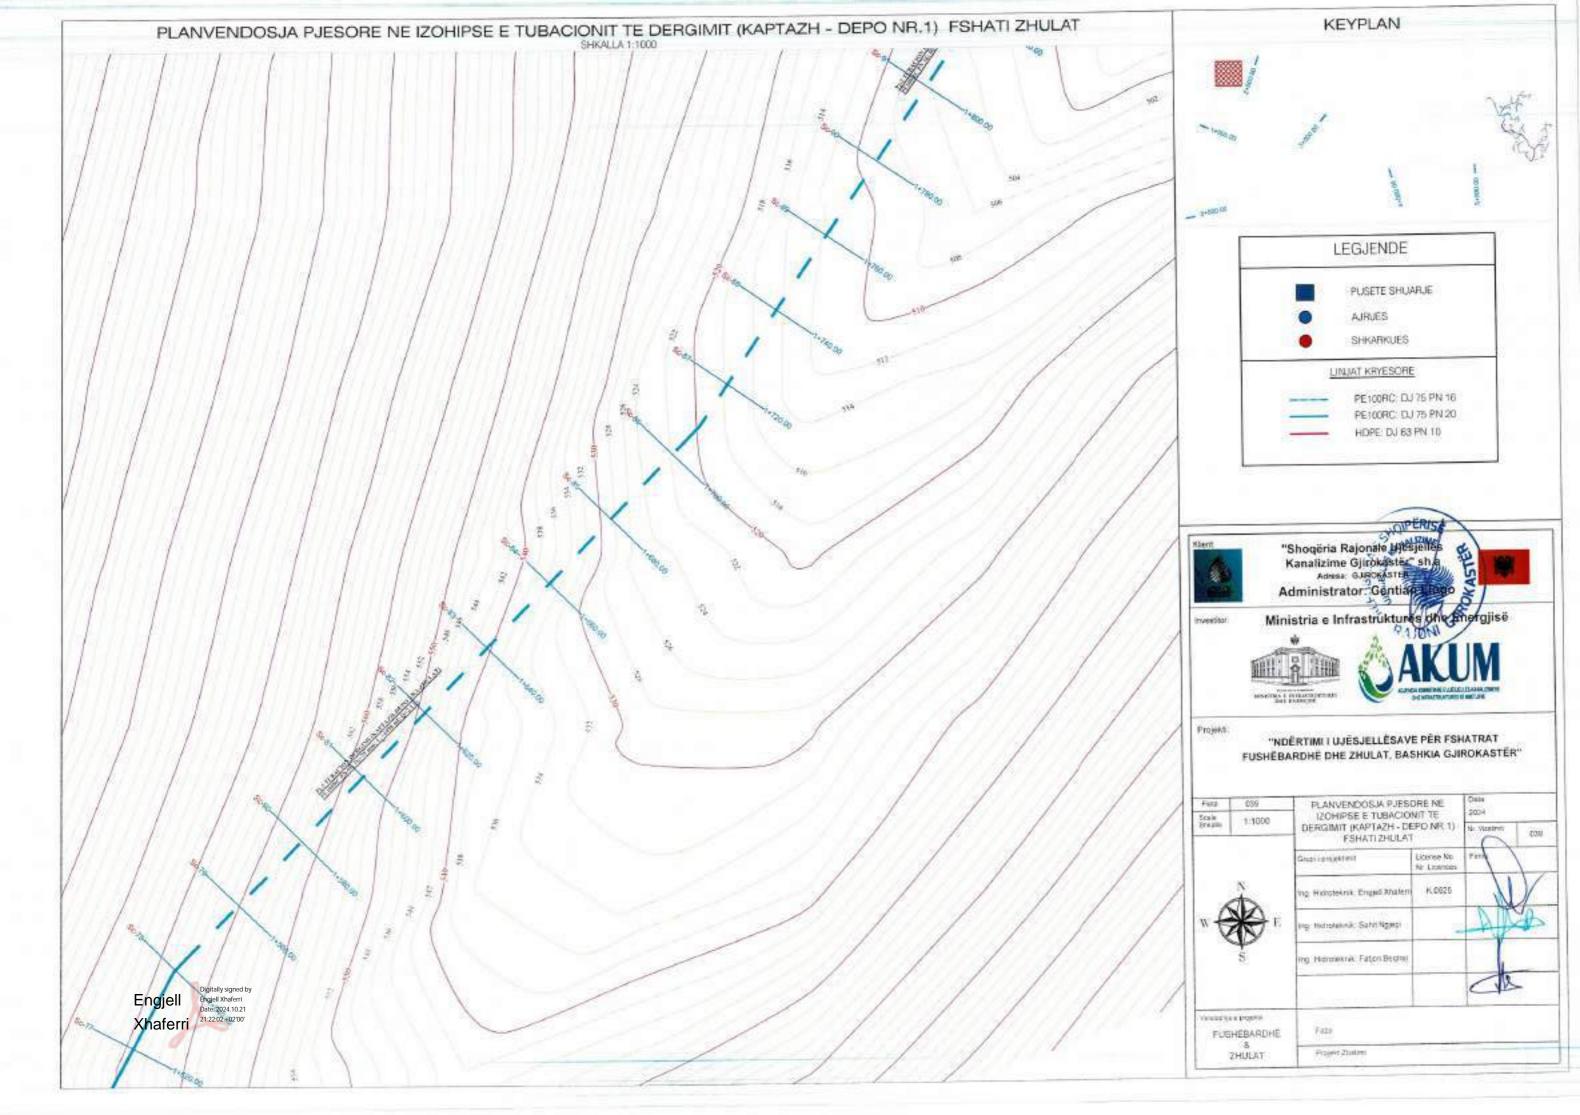

## LEGIENDE

1-VALVO AJRIMI DOPIO SUD mm
2-SARAÇINESKE ME PALLOTE TE GONGLAR
3-17 ME TI JANOBE
4-SHKALLE ÇELIKU
3-KAPAKE BE ARME M-200 (190680c0) cm) OSE GIZE
6-SILIK BARME M-139 + 200 (200680c0) cm) OSE GIZE
6-SILIK BARME M-139 + 200 (200680c0) cm)
1-MBESTITETESE PROFIL I. 20030 mm
9-LIMJA KAVENORE
10-BERE E PRET
11-TOKE NATYKALE

## SHENIME TEKNIKE

-largoria nga fandi i prastra den tek baset e filanshes to jinu ja mo pak su 34cm
-largosia nga filansha deri te muri ne drejtim se aksit ta jete te jete jo mo pak su 15cm.
kurse na drejimian terifira nga aksi nega basa e jashtunte e filanshes ja me guk se 35cm.
-largoria ndermjet dy filayse te jashno te dy filanshis to jata ja nu pak se 40cm, dhe akomjat dy arbase mulio faqera ne janhtunie jo me pak se 40cm, dhe dise ndermjet dy arbase mulio faqera ne janhtunie jo me pak se 15cm.
-prikat e posetoven, kur muga eshte me koldarem te behen 2cm me te larta se siperfique e miges, ne vendet e pastiruara je lihet. Semane miget e shtruara (te asfaltuara) when mulioh me sape tokes, kurse ne notat bragosere lihet 50cm/ aga, sip e tokes.