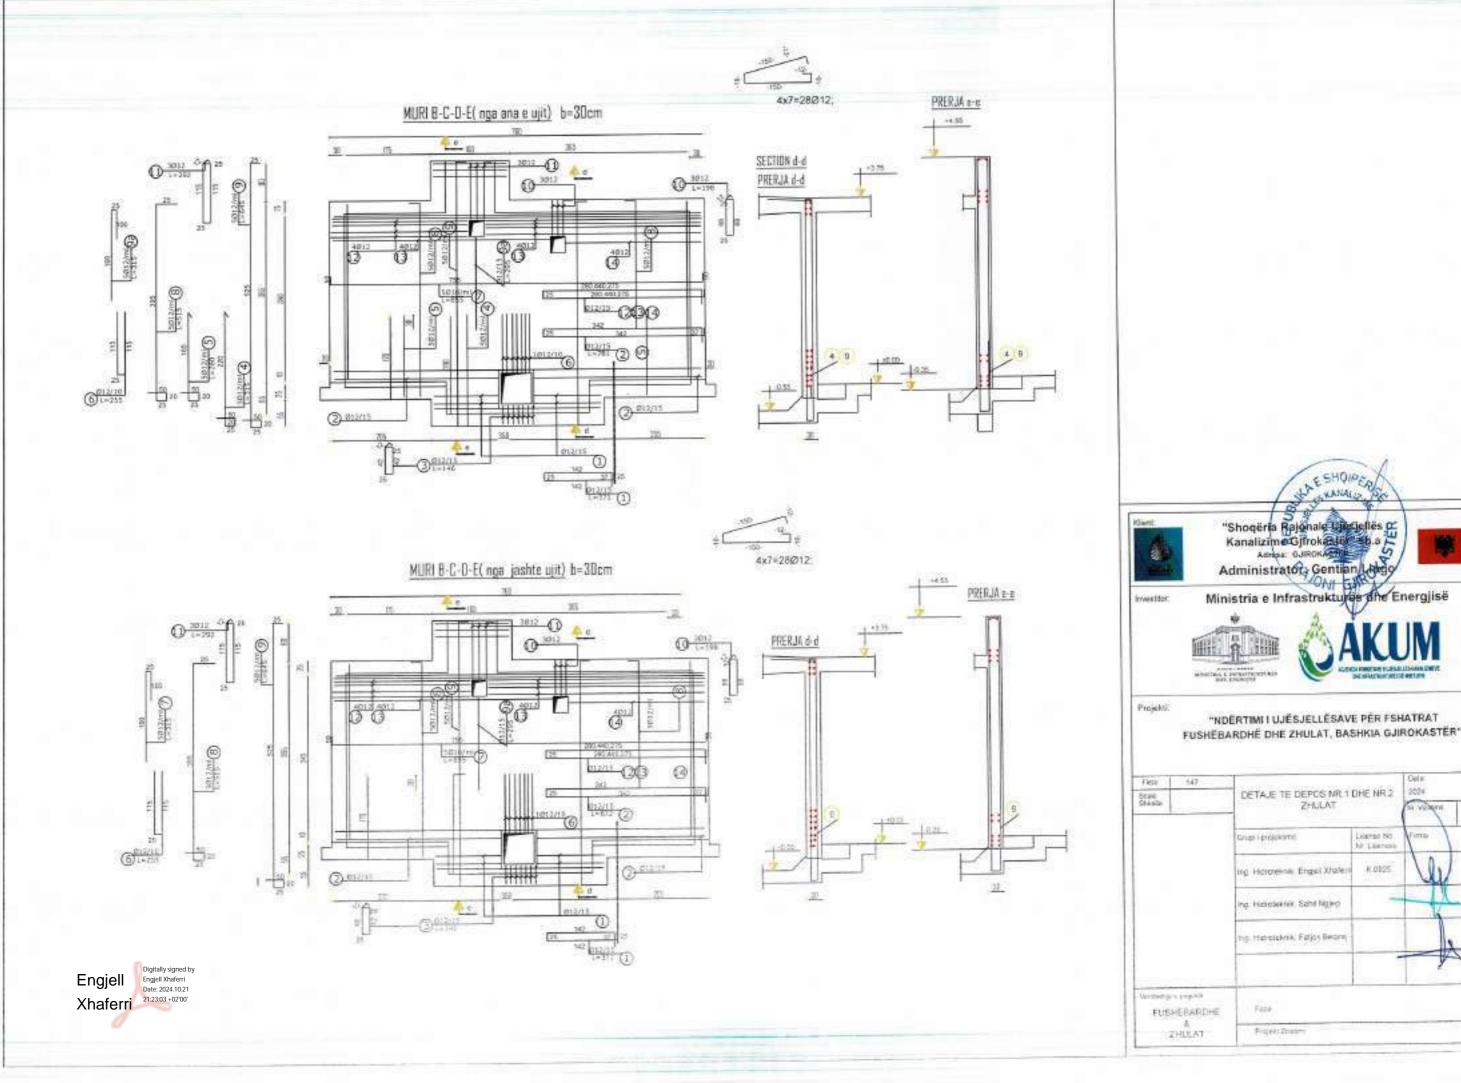

: Sentian Ujogo

Invistor

Ministria e Infrastruktures ohe Energjisë

AKUM

GEOLAMONE I UJESJELLËSAVE PËR FSHATRAT
FUSHËBARDHË DHE ZHULAT, BASHKIA GJIROKASTËR"

Pieta 145

Sentia 145

DETAJE TE DEPOS NR.1 DHE NR.2

ZHULAT

DILEK I projektit Engel Xhafert K.0525

Ing. Hidrotakoek Sahir Ngjeç:

Ing. Hidrotakoek Sahir Ngjeçi Sahir Ngjeçi Sahir Ngjeçi Sahir Ngjeçi Sah

reveniful e prosto.

FUSHEBARDHE & ZHULAT Fage

Projett Zbahmi

Engjell Digitally signed by Engjell Xhaferri Date: 2024.10.21
Xhaferri 21:23:03 +02'00'







Projekti

Projek

Grupi i projektura

ing Historical: English Kraftern

Engjell Digitally signed by Engjell Xhaferri Date: 2024,1021

Xhaferri 21:23:03 +02'00'

Thig Historiania Faque Reserve

Venicetia e projett

Fusionia a projett sustantia

Esperan No. No Liberber 165









Ministria e Infrastrukturës dhe Energjisë





Projekti

"NDÉRTIMI I UJÉSJELLÉSAVE PÉR FSHATRAT FUSHÉBARDHÉ DHE ZHULAT, BASHKIA GJIROKASTÉR"

| Flets            | 149      |                                         |                            | Date                    |  |  |
|------------------|----------|-----------------------------------------|----------------------------|-------------------------|--|--|
| Sorie<br>Srkalin |          | DETAJE TE DEPOS NR.1 DHE NR.2<br>ZHULAT |                            | 2004<br>Na Caratana 146 |  |  |
|                  |          | Sub-pojektrici                          | License No<br>Nr. Licences | Fatur A                 |  |  |
|                  |          | ing Historianis. Englet Xhalem          | K 0925                     | W