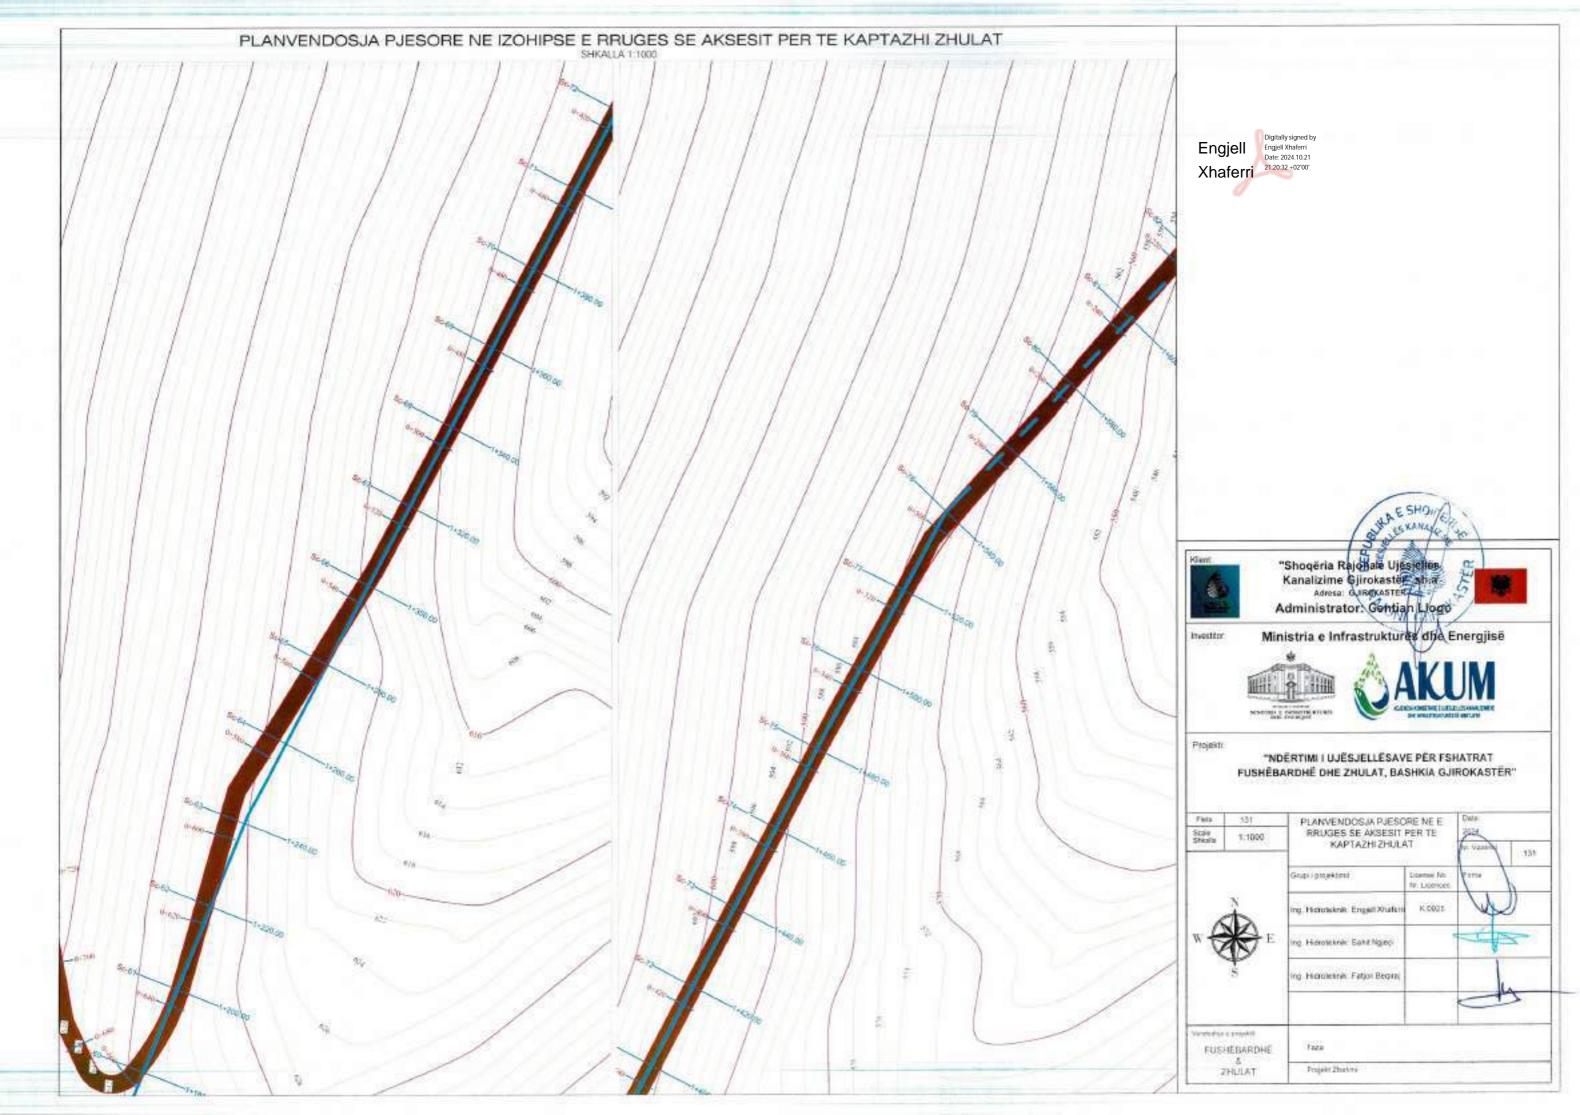

## LEGIENDE

1-VALVO AJRIMI DOPIO SUD mm
2-SARAÇINESKE ME PALLOTE TE GONGLAR
3-17 ME TI JANOBE
4-SHKALLE ÇELIKU
3-KAPAKE BE ARME M-200 (190680c0) cm) OSE GIZE
6-SILIK BARME M-139 + 200 (200680c0) cm) OSE GIZE
6-SILIK BARME M-139 + 200 (200680c0) cm)
1-MBESTITETESE PROFIL I. 20030 mm
9-LIMJA KAVENORE
10-BERE E PRET
11-TOKE NATYKALE

## SHENIME TEKNIKE

-largoria nga fandi i prastra den tek baset e filanshes to jinu ja mo pak su 34cm
-largosia nga filansha deri te muri ne drejtim se aksit ta jete te jete jo mo pak su 15cm.
kurse na drejimian terifira nga aksi nega basa e jashtunte e filanshes ja me guk se 35cm.
-largoria ndermjet dy filayse te jashno te dy filanshis to jata ja nu pak se 40cm, dhe akomjat