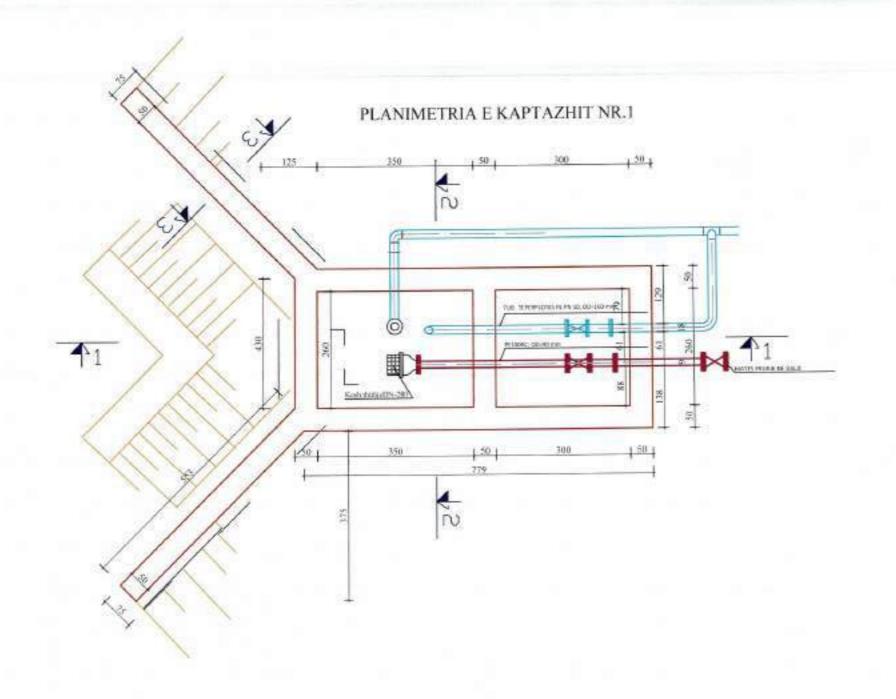

"Shoqirla Kalonale Ujbalelille Kahal zimo Qirokastir" sh.a Adem: Calokaster

\*\*\* Ministria v infrastrukturits dhe Energjisë

AKUM

Projekti

"NDËRTHU I LJËSJELLËSAVE PËR FSHATRAT FUÇHËBARDHË DHE ZHULAT, BASHKIA GJIROKASTËR"

| First<br>State | 17th       | KAPTAZHINN 1 HUŞHEZMADHE        |                               | KAPTAZHINNI 1 HUSHEZNACHE OTO |  |  |
|----------------|------------|---------------------------------|-------------------------------|-------------------------------|--|--|
| M M d          |            | -                               |                               | hts. Wasseld 173              |  |  |
|                |            | Ljevjari paojementi             | Little Hereb<br>He, Desployer | Flan                          |  |  |
|                |            | ing, reacosove, English shallov | K 0965                        | W                             |  |  |
|                |            | log, Hitholetick, Subi Pigling  |                               | AG                            |  |  |
|                |            | од ніпання Еніспфацілі          |                               | 9                             |  |  |
| FLIEN          | EBAROHÉ    | Fee                             |                               |                               |  |  |
| 2              | A<br>HLLAT | Propen Zonaria                  |                               |                               |  |  |