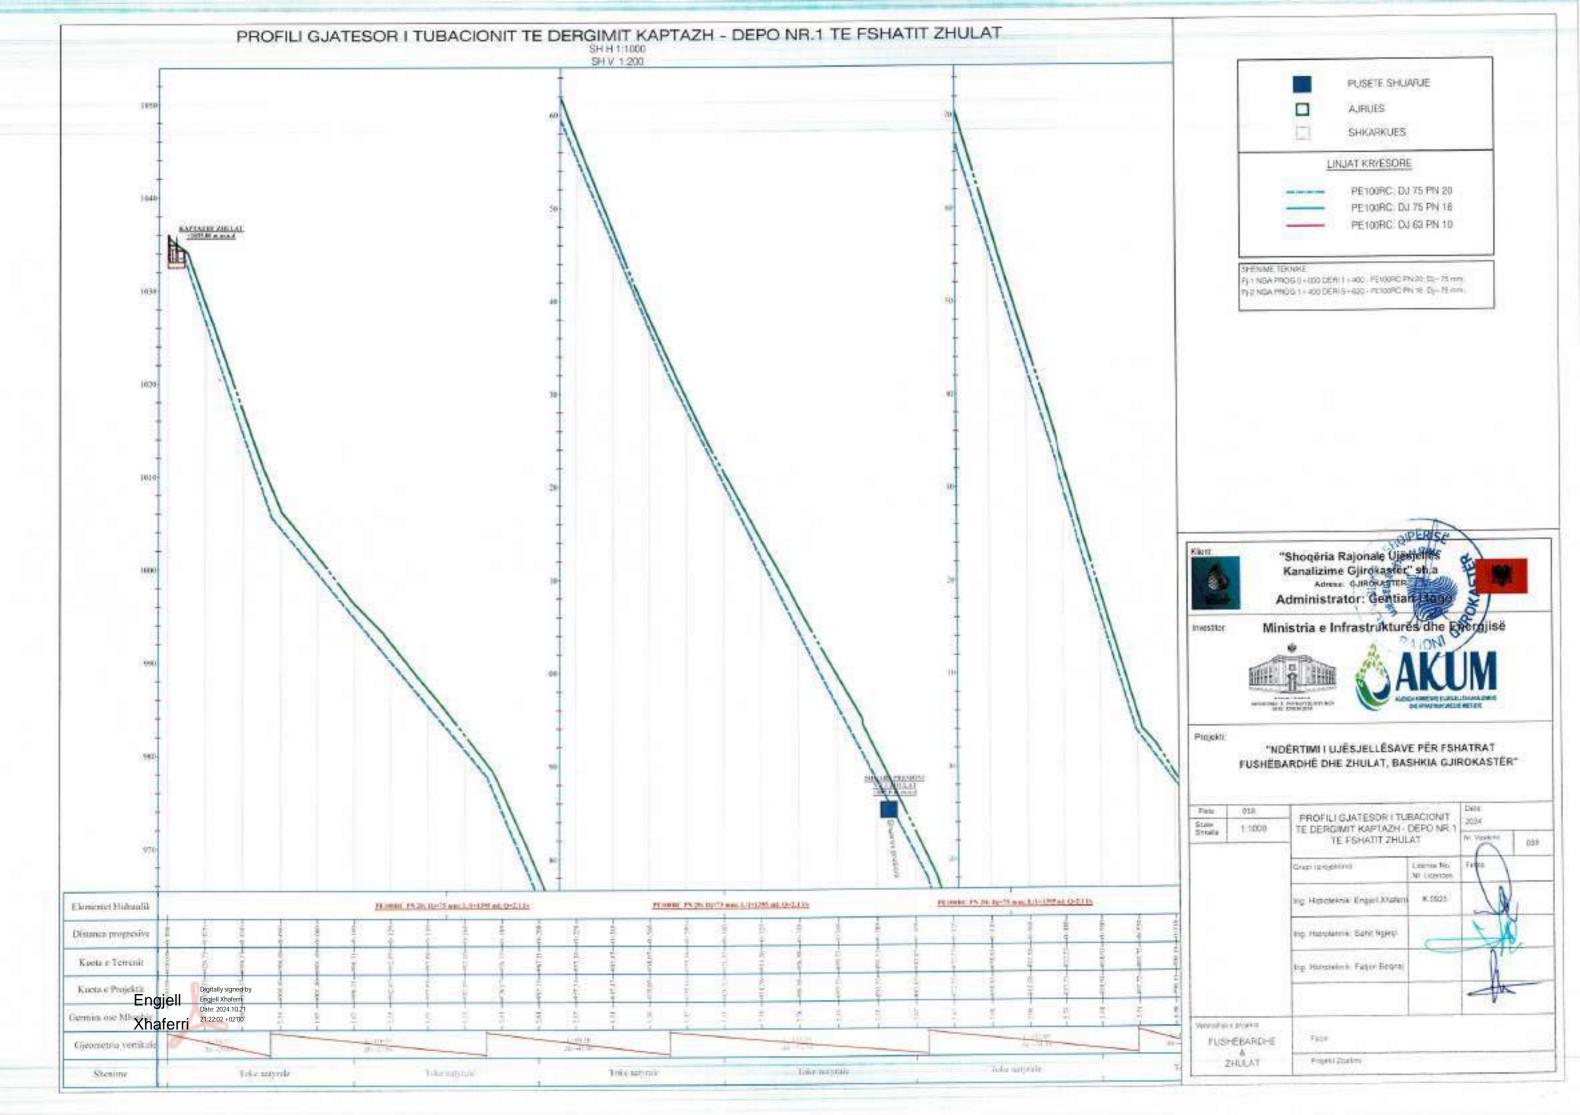

## LEGIENDE

1-VALVO AJRIMI DOPIO SUD mm
2-SARAÇINESKE ME PALLOTE TE GONGLAR
3-17 ME TI JANOBE
4-SHKALLE ÇELIKU
3-KAPAKE BE ARME M-200 (190680c0) cm) OSE GIZE
6-SILIK BARME M-139 + 200 (200680c0) cm) OSE GIZE
6-SILIK BARME M-139 + 200 (200680c0) cm)
1-MBESTITETESE PROFIL I. 20030 mm
9-LIMJA KAVENORE
10-BERE E PRET
11-TOKE NATYKALE

## SHENIME TEKNIKE

-largoria nga fandi i prastra den tek baset e filanshes to jinu ja mo pak su 34cm
-largosia nga filansha deri te muri ne drejtim se aksit ta jete te jete jo mo pak su 15cm.
kurse na drejimian terifira nga aksi nega basa e jashtunte e filanshes ja me guk se 35cm.
-largoria ndermjet dy filayse te jashno te dy filanshis to jata ja nu pak se 40cm, dhe akomjat dy arbase mulio faqera ne janhtunie jo me pak se 40cm, dhe dise ndermjet dy arbase mulio faqera ne janhtunie jo me pak se 15cm.
-prikat e posetoven, kur muga eshte me koldarem te behen 2cm me te larta se siperfique e miges, ne vendet e pastiruara je lihet. Semane miget e shtruara (te asfaltuara) when mulioh me sape tokes, kurse ne notat bragosere lihet 50cm/ aga, sip e tokes.