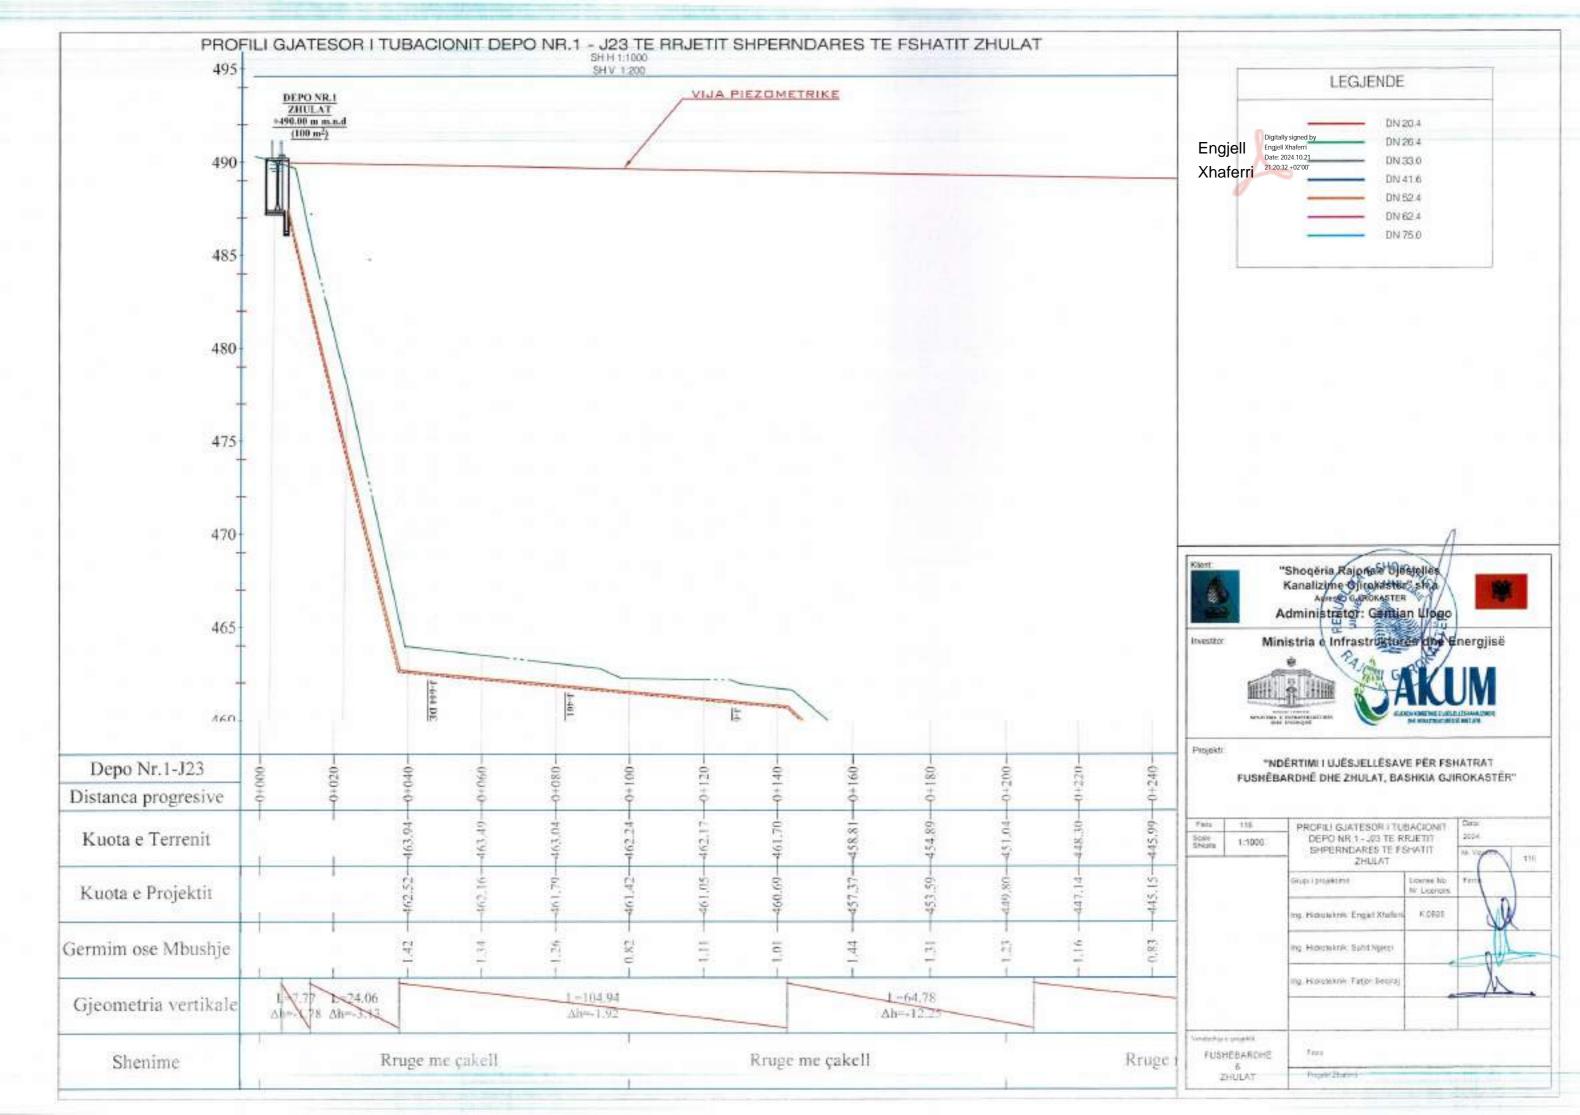

Dates quare re-(liape Nr.1 othe Dispo Nr.2 oc. Zhend jarre la mjejid. kan434-th SVrtM Nr paragiture re-visalem Jarre per dopen Nr.1 Kanpe abadiute la depos Nr.2 jase 15 m.me posida.

Date quite se Depu Kuit of le Dace NV. Zine Zho se jone se mjejio, se specimentable se personal or o vector
june per depun Ni.i.
Nastal absoluta la digos Ni.2. Jina 10 Pi nel postive.

Cultur care en De pó N1.1 de Copo N1.2 de 27 da júnco la régla Restal distábil i la participa de 412304 Juna por depos N1 1. Nu riaj abaccula la dispos N1.2 júnco 15 % Tró possue

"Shaqëria Rajonale Ujënjellës Kenalizina Gjirokastër" ab.a Ades: GJROCATICA Administrator: Gentlan Llogo

Ministria e infrastrukturës dhe Energjisë

Projekti:

"NDÉRTIMI I LJÉSJELLÉSAVE PÉR FSHATRAT FUSHÉBARDHÉ DHE ZHULAT, BASHKIA GJROKASTÉA"

| Feat             | -\$6                |                                           |                              | Darie  |    |
|------------------|---------------------|-------------------------------------------|------------------------------|--------|----|
| Scotle<br>Stoute |                     | DETAUS 16 DEPOSING DIFFE NA.2<br>2 MILLAR |                              | #M     |    |
|                  |                     | 1                                         | Co, Maphine                  | 153    |    |
|                  |                     | Grupi (projektird)                        | L visite non<br>Hr. Lacarcae | Feru / | )  |
|                  |                     | ng Hassensk Englet Xvalen                 | K begs                       | ho     |    |
|                  |                     | org, ekseemberik, Sahit-Alginçi           | _                            | Ny     | F  |
|                  |                     | Srg. Hid rolabadi. Palpon Belgrila        |                              | 9      | 1  |
| инакаф (         | ()Opinos            |                                           |                              |        | Ψ. |
| FUEH             | SHARONE<br>4        | Fui                                       |                              |        |    |
| Z                | ZHULAT Pojekazojeni |                                           |                              |        |    |