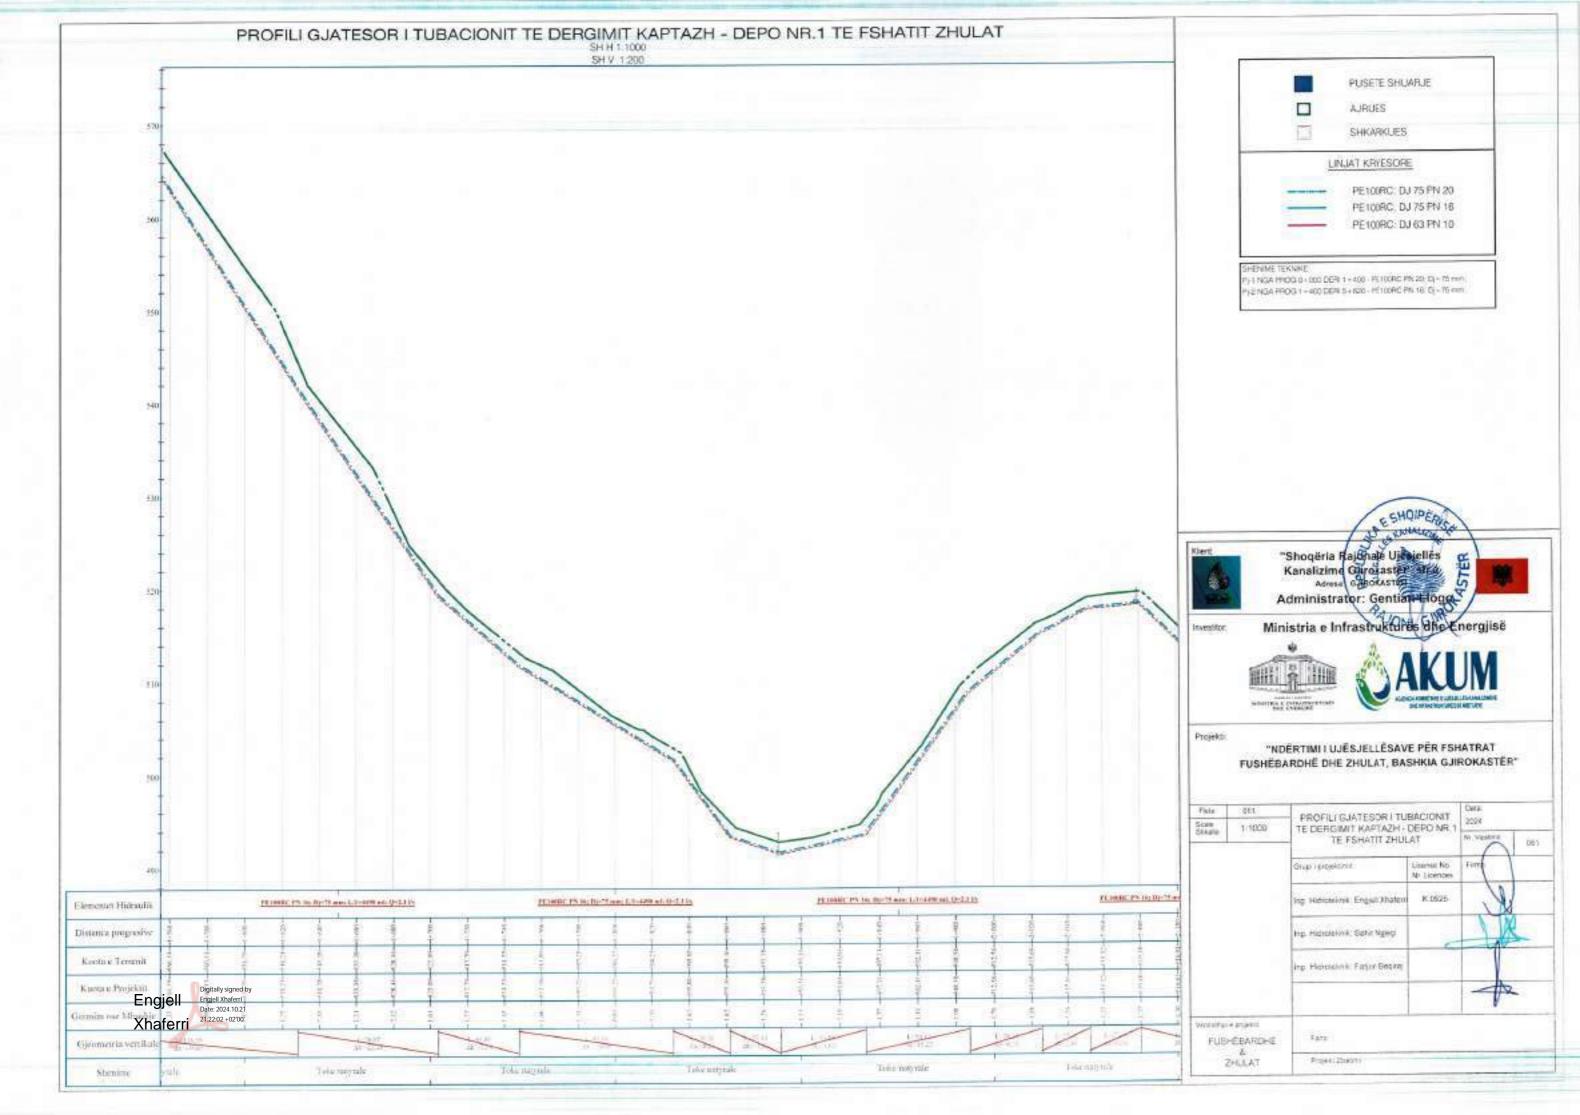

## LEGIENDE

1-VALVO AJRIMI DOPIO SUD mm
2-SARAÇINESKE ME PALLOTE TE GONGLAR
3-17 ME TI JANOBE
4-SHKALLE ÇELIKU
3-KAPAKE BE ARME M-200 (190680c0) cm) OSE GIZE
6-SILIK BARME M-139 + 200 (200680c0) cm) OSE GIZE
6-SILIK BARME M-139 + 200 (200680c0) cm)
1-MBESTITETESE PROFIL I. 20030 mm
9-LIMJA KAVENORE
10-BERE E PRET
11-TOKE NATYKALE

## SHENIME TEKNIKE

-largoria nga fandi i prastra den tek baset e filanshes to jinu ja mo pak su 34cm
-largosia nga filansha deri te muri ne drejtim se aksit ta jete te jete jo mo pak su 15cm.
kurse na drejimian terifira nga aksi nega basa e jashtunte e filanshes ja me guk se 35cm.
-largoria ndermjet dy filayse te jashno te dy filanshis to jata ja nu pak se 40cm, dhe akomjat dy arbase mulio faqera ne janhtunie jo me pak se 40cm, dhe dise ndermjet dy arbase mulio faqera ne janhtunie jo me pak se 15cm.
-prikat e posetoven, kur muga eshte me koldarem te behen 2cm me te larta se siperfique e miges, ne vendet e pastiruara je lihet. Semane miget e shtruara (te asfaltuara) when mulioh me sape tokes, kurse ne notat bragosere lihet 50cm/ aga, sip e tokes.