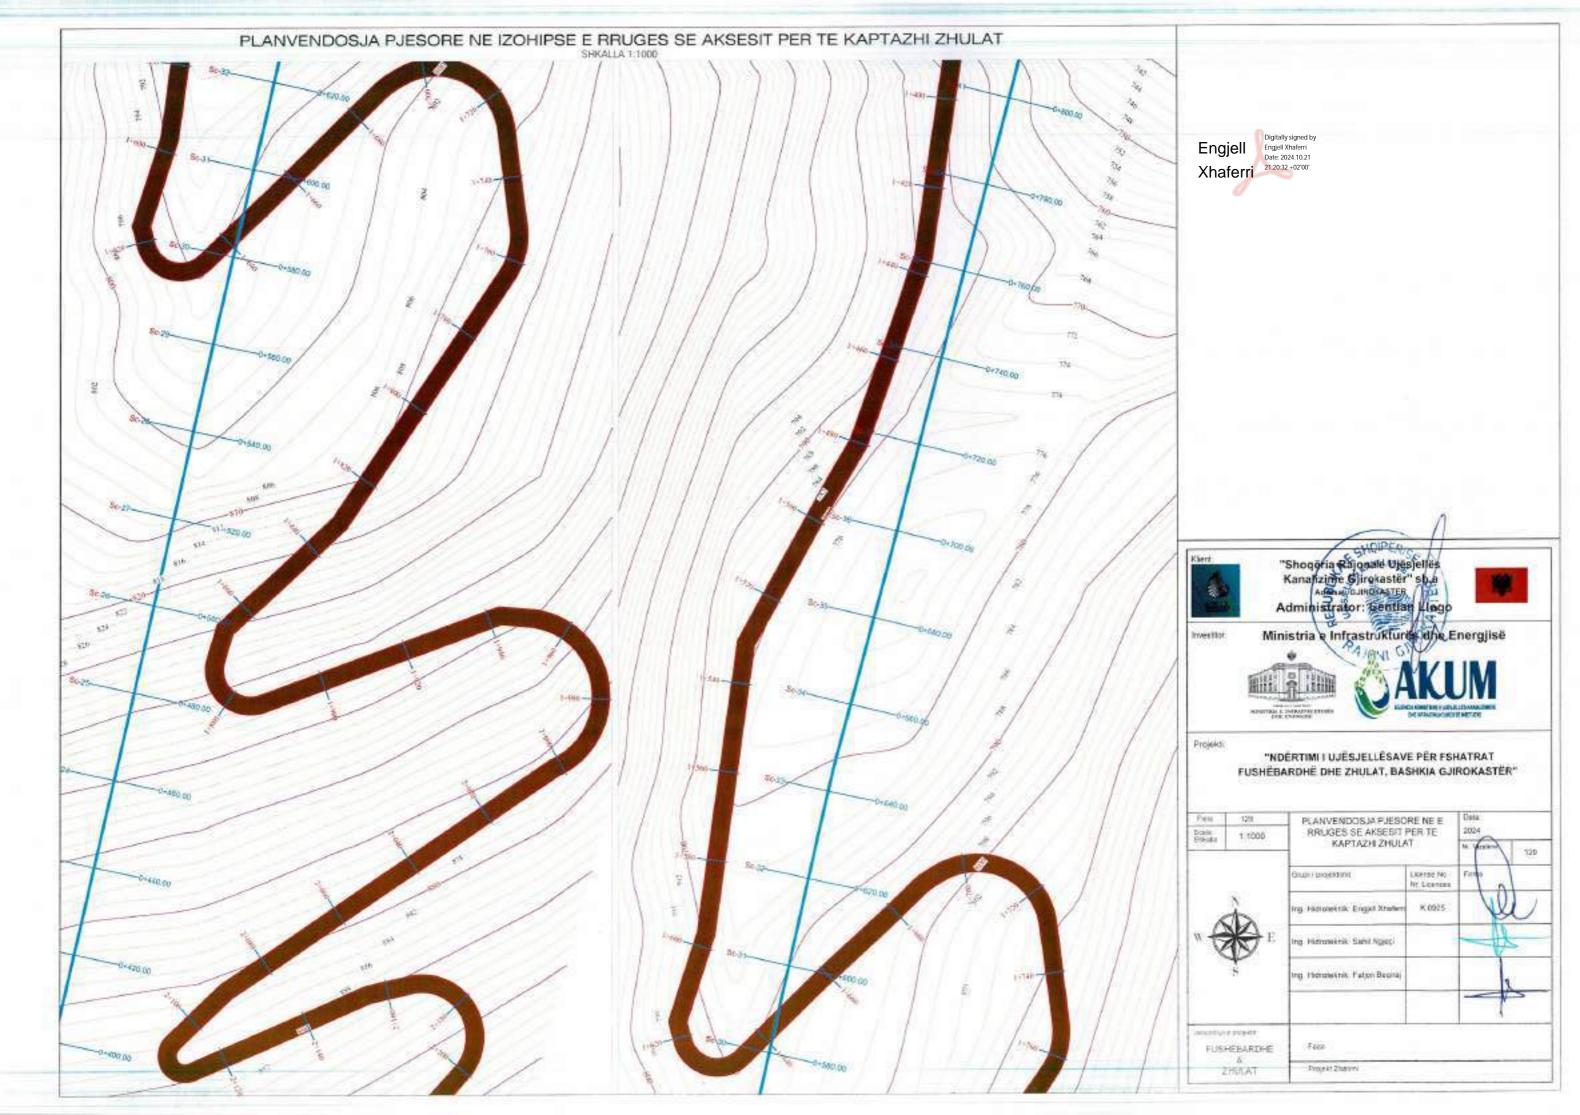

## LEGIENDE

1-VALVO AJRIMI DOPIO SUD mm
2-SARAÇINESKE ME PALLOTE TE GONGLAR
3-17 ME TI JANOBE
4-SHKALLE ÇELIKU
3-KAPAKE BE ARME M-200 (190680c0) cm) OSE GIZE
6-SILIK BARME M-139 + 200 (200680c0) cm) OSE GIZE
6-SILIK BARME M-139 + 200 (200680c0) cm)
1-MBESTITETESE PROFIL I. 20030 mm
9-LIMJA KAVENORE
10-BERE E PRET
11-TOKE NATYKALE

## SHENIME TEKNIKE

-largoria nga fandi i prastra den tek baset e filanshes to jinu ja mo pak su 34cm
-largosia nga filansha deri te muri ne drejtim se aksit ta jete te jete jo mo pak su 15cm.
kurse na drejimian terifira nga aksi nega basa e jashtunte e filanshes ja me guk se 35cm.
-largoria ndermjet dy filayse te jashno te dy filanshis to jata ja nu pak se 40cm, dhe akom