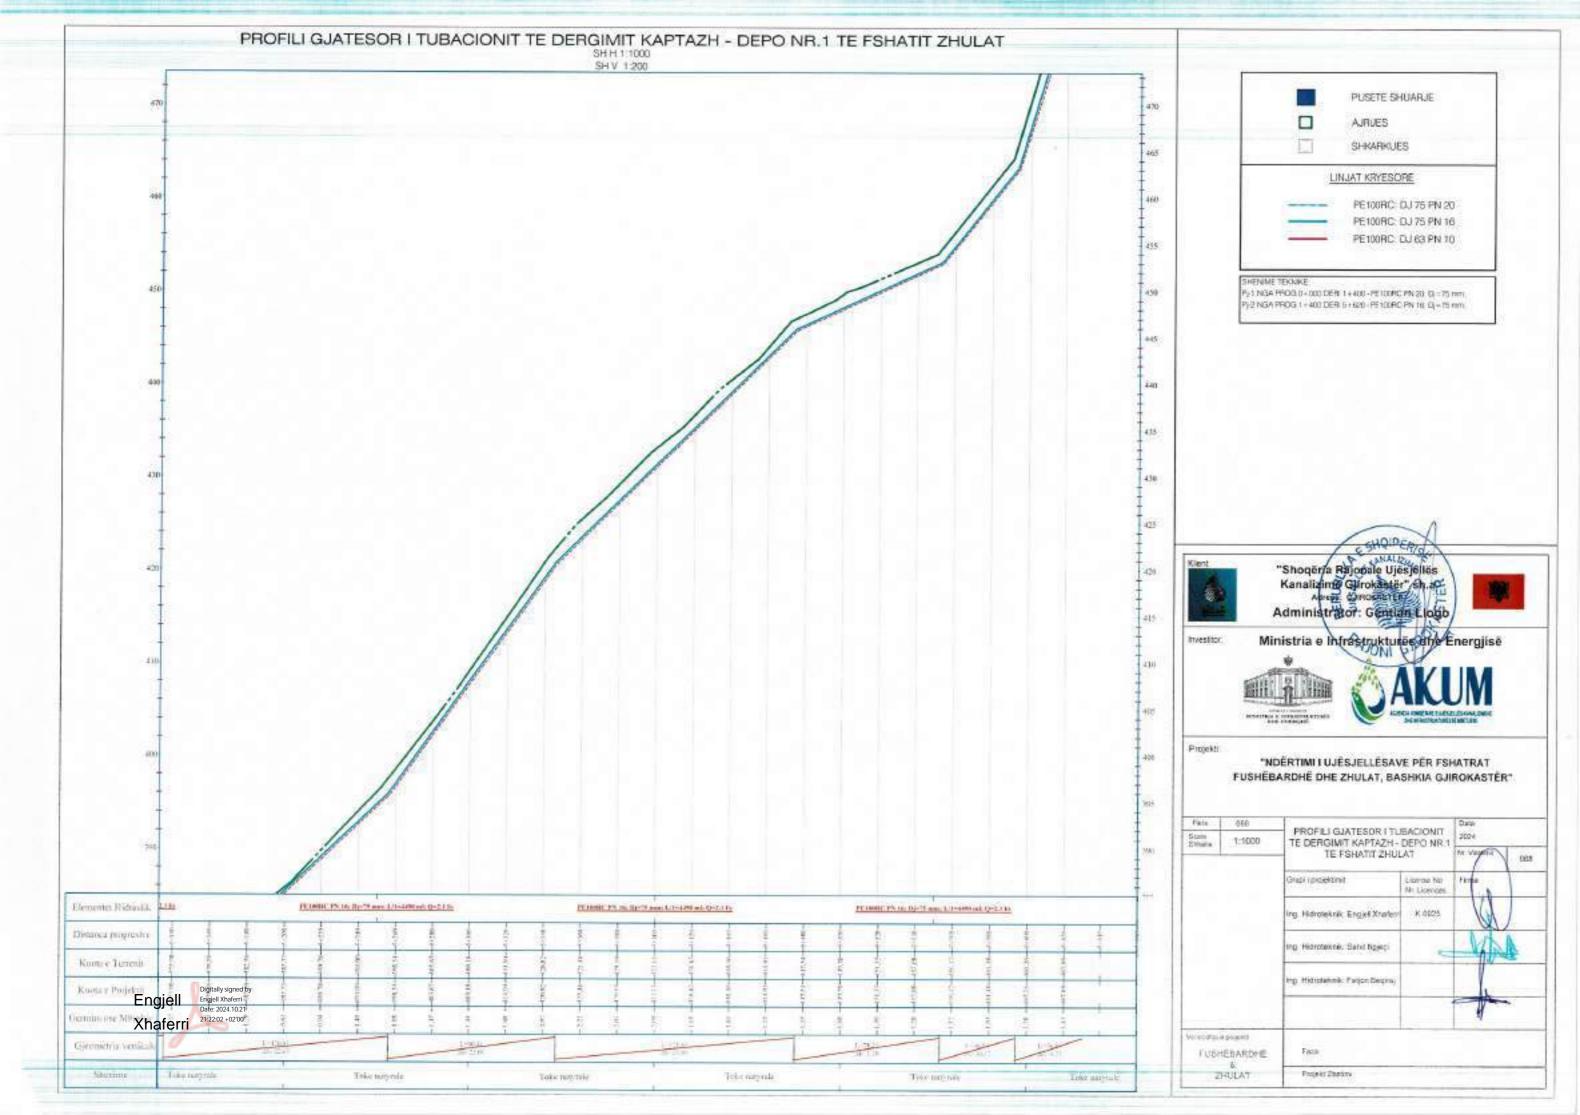

## LEGIENDE

1-VALVO AJRIMI DOPIO SUD mm
2-SARAÇINESKE ME PALLOTE TE GONGLAR
3-17 ME TI JANOBE
4-SHKALLE ÇELIKU
3-KAPAKE BE ARME M-200 (190680c0) cm) OSE GIZE
6-SILIK BARME M-139 + 200 (200680c0) cm) OSE GIZE
6-SILIK BARME M-139 + 200 (200680c0) cm)
1-MBESTITETESE PROFIL I. 20030 mm
9-LIMJA KAVENORE
10-BERE E PRET
11-TOKE NATYKALE

## SHENIME TEKNIKE

-largoria nga fandi i prastra den tek baset e filanshes to jinu ja mo pak su 34cm
-largosia nga filansha deri te muri ne drejtim se aksit ta jete te jete jo mo pak su 15cm.
kurse na drejimian terifira nga aksi nega basa e jashtunte e filanshes ja me guk se 35cm.
-largoria ndermjet dy filayse te jashno te dy filanshis to jata ja nu pak se 40cm, dhe akomjat dy arbase mulio faqera ne janhtunie jo me pak se 40cm, dhe dise ndermjet d