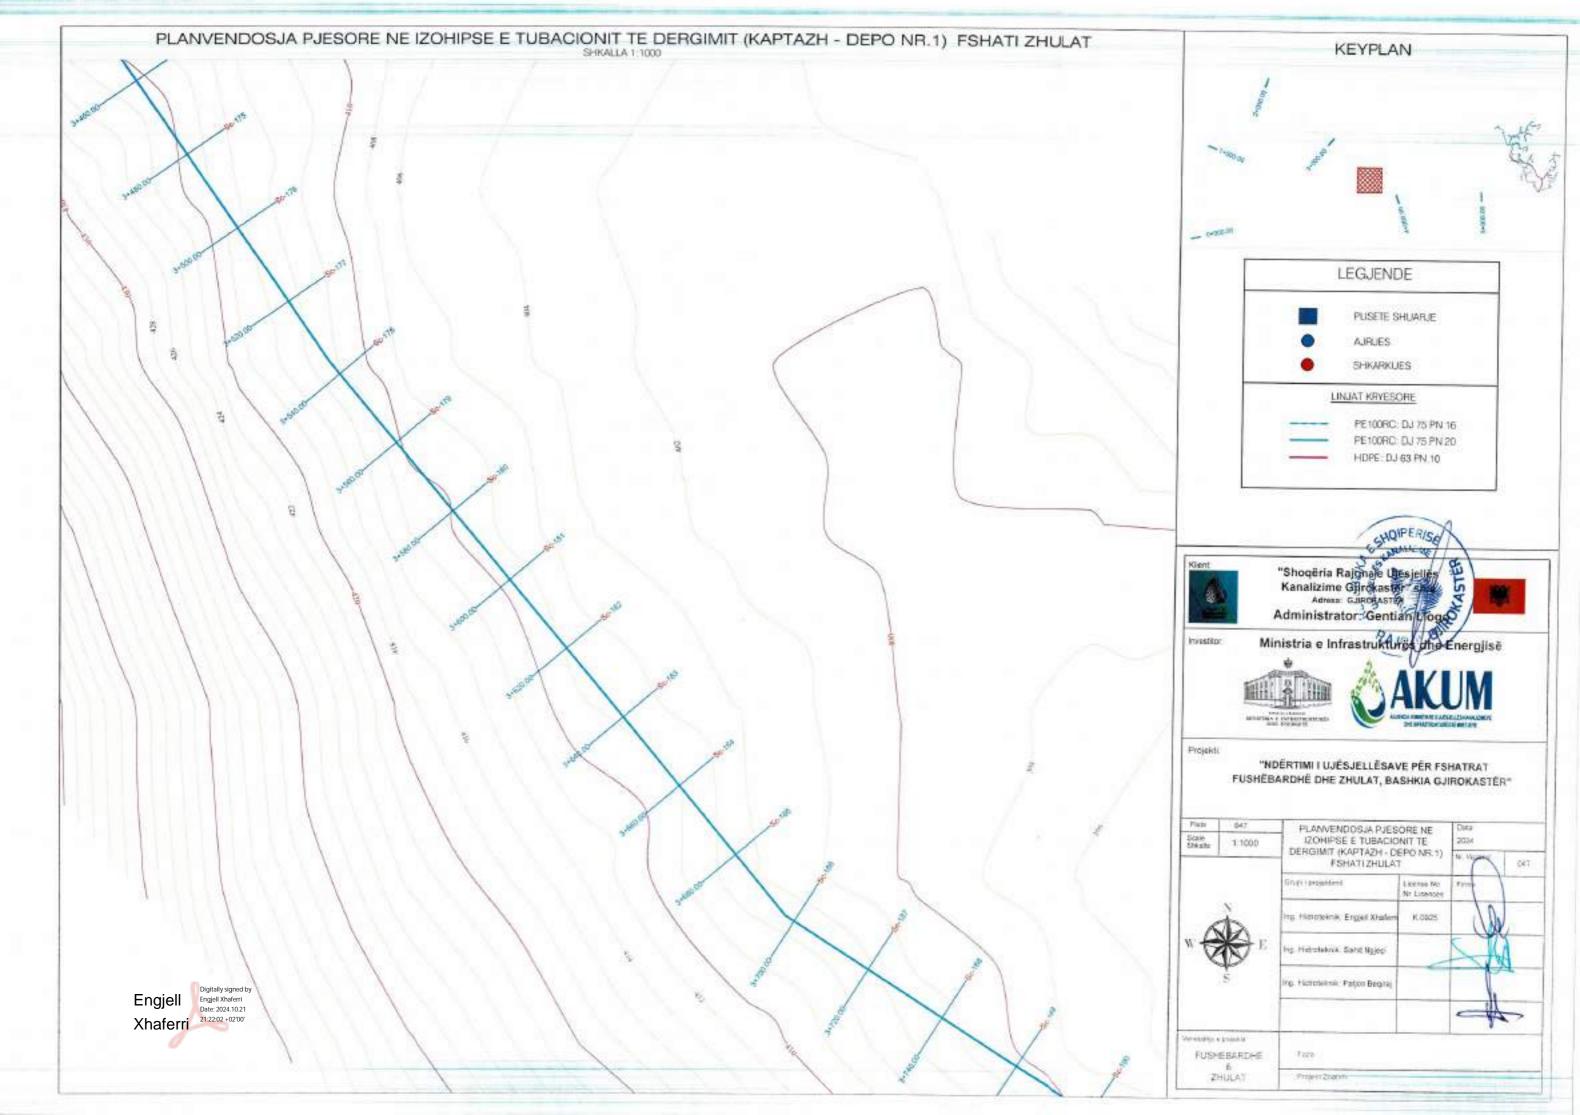

## LEGIENDE

1-VALVO AJRIMI DOPIO SUD mm
2-SARAÇINESKE ME PALLOTE TE GONGLAR
3-17 ME TI JANOBE
4-SHKALLE ÇELIKU
3-KAPAKE BE ARME M-200 (190680c0) cm) OSE GIZE
6-SILIK BARME M-139 + 200 (200680c0) cm) OSE GIZE
6-SILIK BARME M-139 + 200 (200680c0) cm)
1-MBESTITETESE PROFIL I. 20030 mm
9-LIMJA KAVENORE
10-BERE E PRET
11-TOKE NATYKALE

## SHENIME TEKNIKE

-largoria nga fandi i prastra den tek baset e filanshes to jinu ja mo pak su 34cm
-largosia nga filansha deri te muri ne drejtim se aksit ta jete te jete jo mo pak su 15cm.
kurse na drejimian terifira nga aksi nega basa e jashtunte e filanshes ja me guk se 35cm.
-largoria ndermjet dy filayse te jashno te dy filanshis to jata ja nu pak se 40cm, dhe akomjat dy arbase mulio faqera ne janhtunie jo me pak se 40cm, dhe dise ndermjet dy arbase mulio faqera ne janhtunie jo me pak se 15cm.
-prikat e posetoven, kur muga eshte me koldarem te behen 2cm me te larta se siperfique e miges, ne vendet e pastiruara je lihet. Semane miget e shtruara (te asfaltuara) when mulioh me sape tokes, kurse ne notat bragosere lihet 50cm/ aga, sip e tokes.