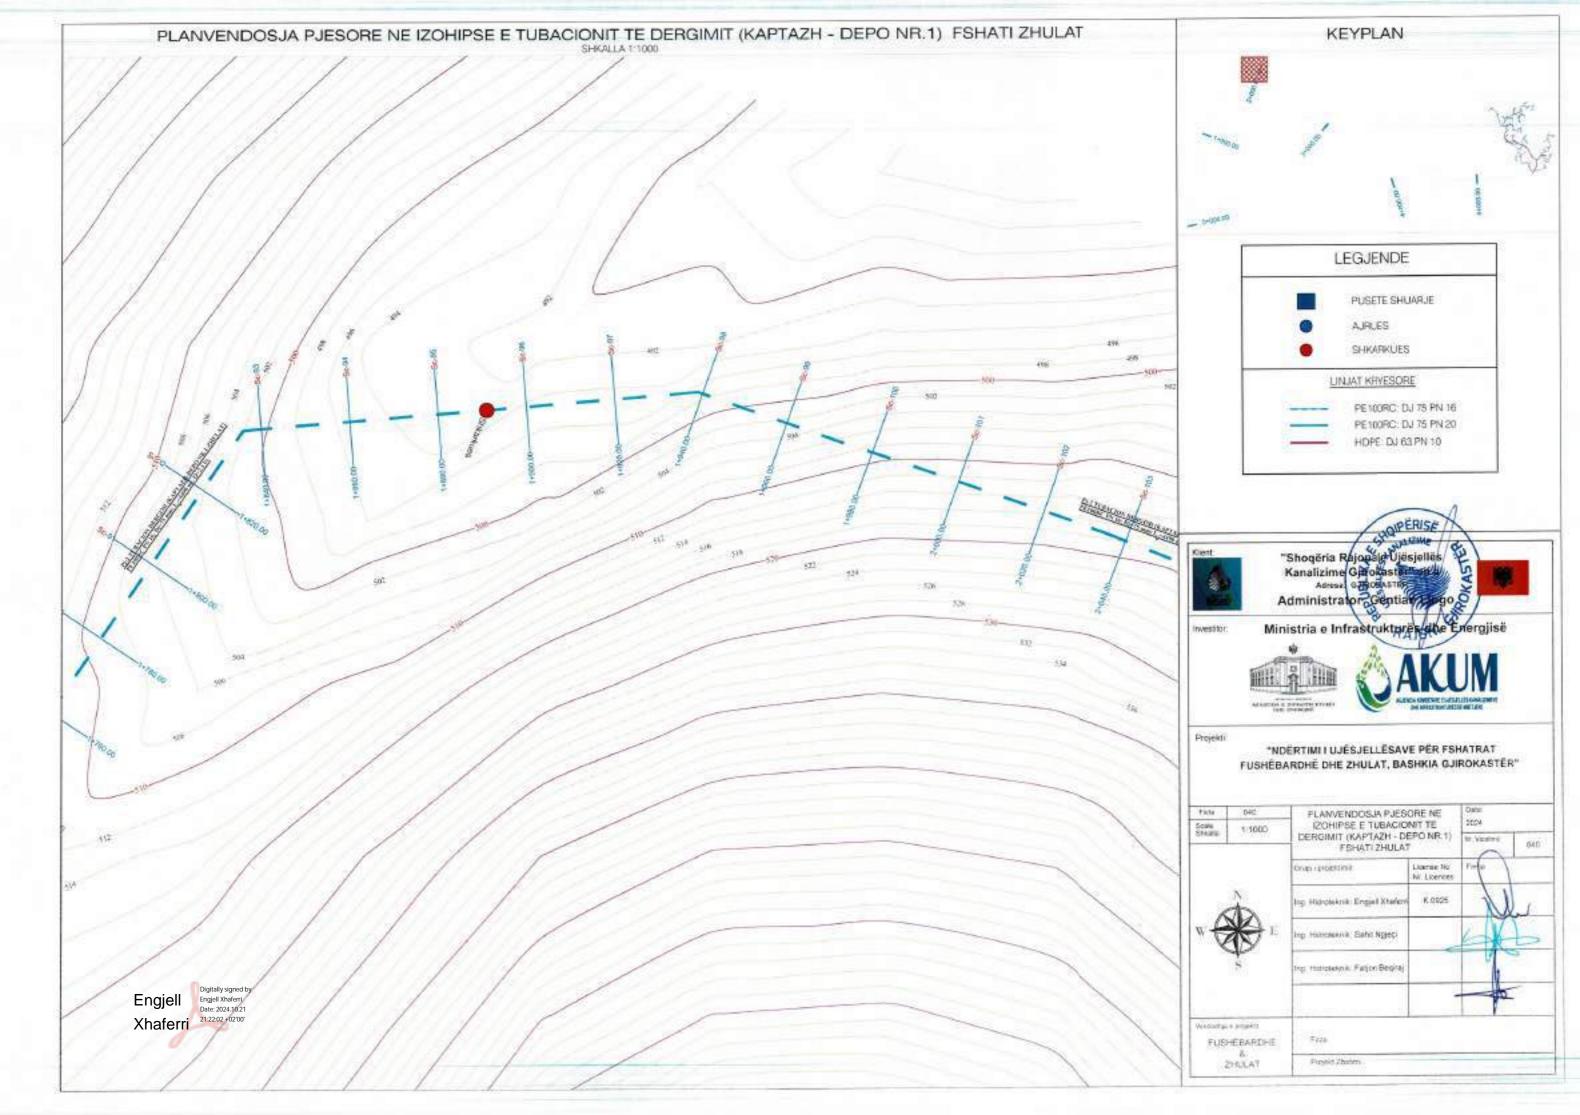

## LEGIENDE

1-VALVO AJRIMI DOPIO SUD mm
2-SARAÇINESKE ME PALLOTE TE GONGLAR
3-17 ME TI JANOBE
4-SHKALLE ÇELIKU
3-KAPAKE BE ARME M-200 (190680c0) cm) OSE GIZE
6-SILIK BARME M-139 + 200 (200680c0) cm) OSE GIZE
6-SILIK BARME M-139 + 200 (200680c0) cm)
1-MBESTITETESE PROFIL I. 20030 mm
9-LIMJA KAVENORE
10-BERE E PRET
11-TOKE NATYKALE

## SHENIME TEKNIKE

-largoria nga fandi i prastra den tek baset e filanshes to jinu ja mo pak su 34cm
-largosia nga filansha deri te muri ne drejtim se aksit ta jete te jete jo mo pak su 15cm.
kurse na drejimian terifira nga aksi nega basa e jashtunte e filanshes ja me guk se 35cm.
-largoria ndermjet dy filayse te jashno te dy filanshis to jata ja nu pak se 40cm, dhe akomjat dy arbase mulio faqera ne janhtunie jo me pak se 40cm, dhe dise ndermjet dy arbase mulio faqera ne janhtunie jo me pak se 15cm.
-prikat e posetoven, kur muga eshte me koldarem te behen 2cm me te larta se siperfique e miges, ne vendet e pastiruara je lihet. Semane miget e shtruara (te asfaltuara) when mulioh me sape tokes, kurse ne notat bragosere lihet 50cm/ aga, sip e tokes.