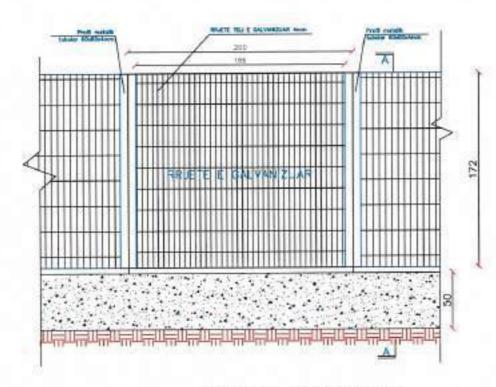

# DETAJE TE RRETHIMIT TE DEPOS

# DETAJ I RRETHIMIT

# PRERJA A-A

# DETAJI I PORTES

SHENIM X hafern 12:2303+0200

1. Rrethian i territorit te depos do te behet me zgare metalike te galvaniznar (profila terthore dhe horizontal).

2. Kolonat te realizohen me profile metalike (60x60x4) mm dhe te vendosen ne distance edo 2m aga njera tjetra.