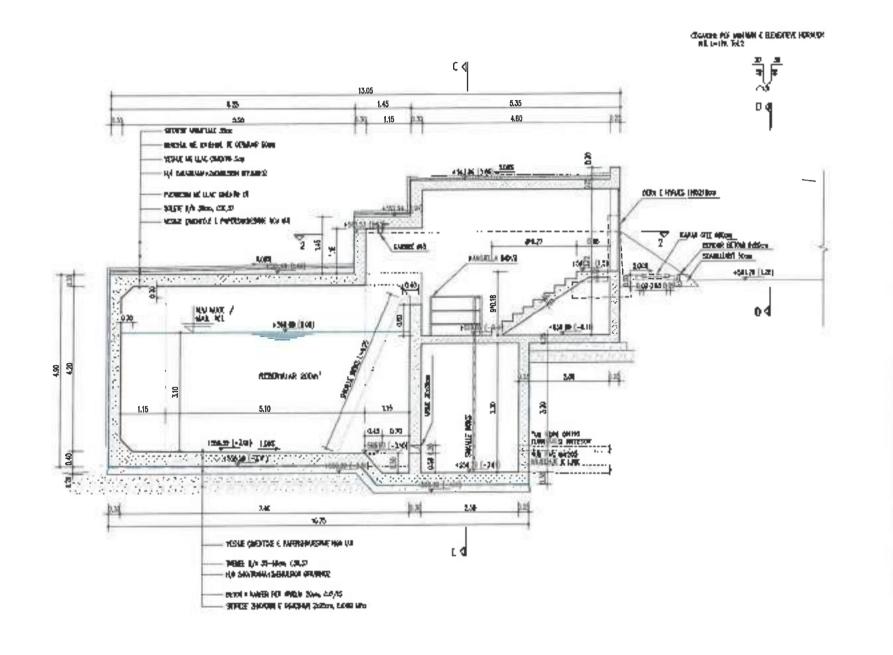

PRERJA 2-2

estion Ministria e infraetrukturës dhe Energijaë

OKU: OKOČERTIMI I UJESJELLEŠAVE PĒR FSHATRĀT Fushēbardimē dair Zhulat, Basakia gujirokastēr"

| Reva   | 199        |                                       |                         | Date.     |    |
|--------|------------|---------------------------------------|-------------------------|-----------|----|
| Tables | L TO       | DIMENSIONIMI I BI<br>200 m³ -FUSHË&AI |                         | en Vorent | 48 |
|        |            | Grupi sprojetnimi                     | Donner no<br>Mr. Domine | Fmi       | )  |
|        |            | leg Ногомень. Будуя Фили              | K 0835                  | h         |    |
|        |            | leg Hidrolatorik: Sale: Vigerpl       |                         | All       | 1  |
|        |            | ing, i Chalabrid. 7 aljon Bagnay      |                         | 9         | -  |
| FUSH   | ERARDHE    | Peca                                  |                         | 0         | é  |
| 21     | B<br>HULAT | Artigue 7 may ru                      |                         |           |    |