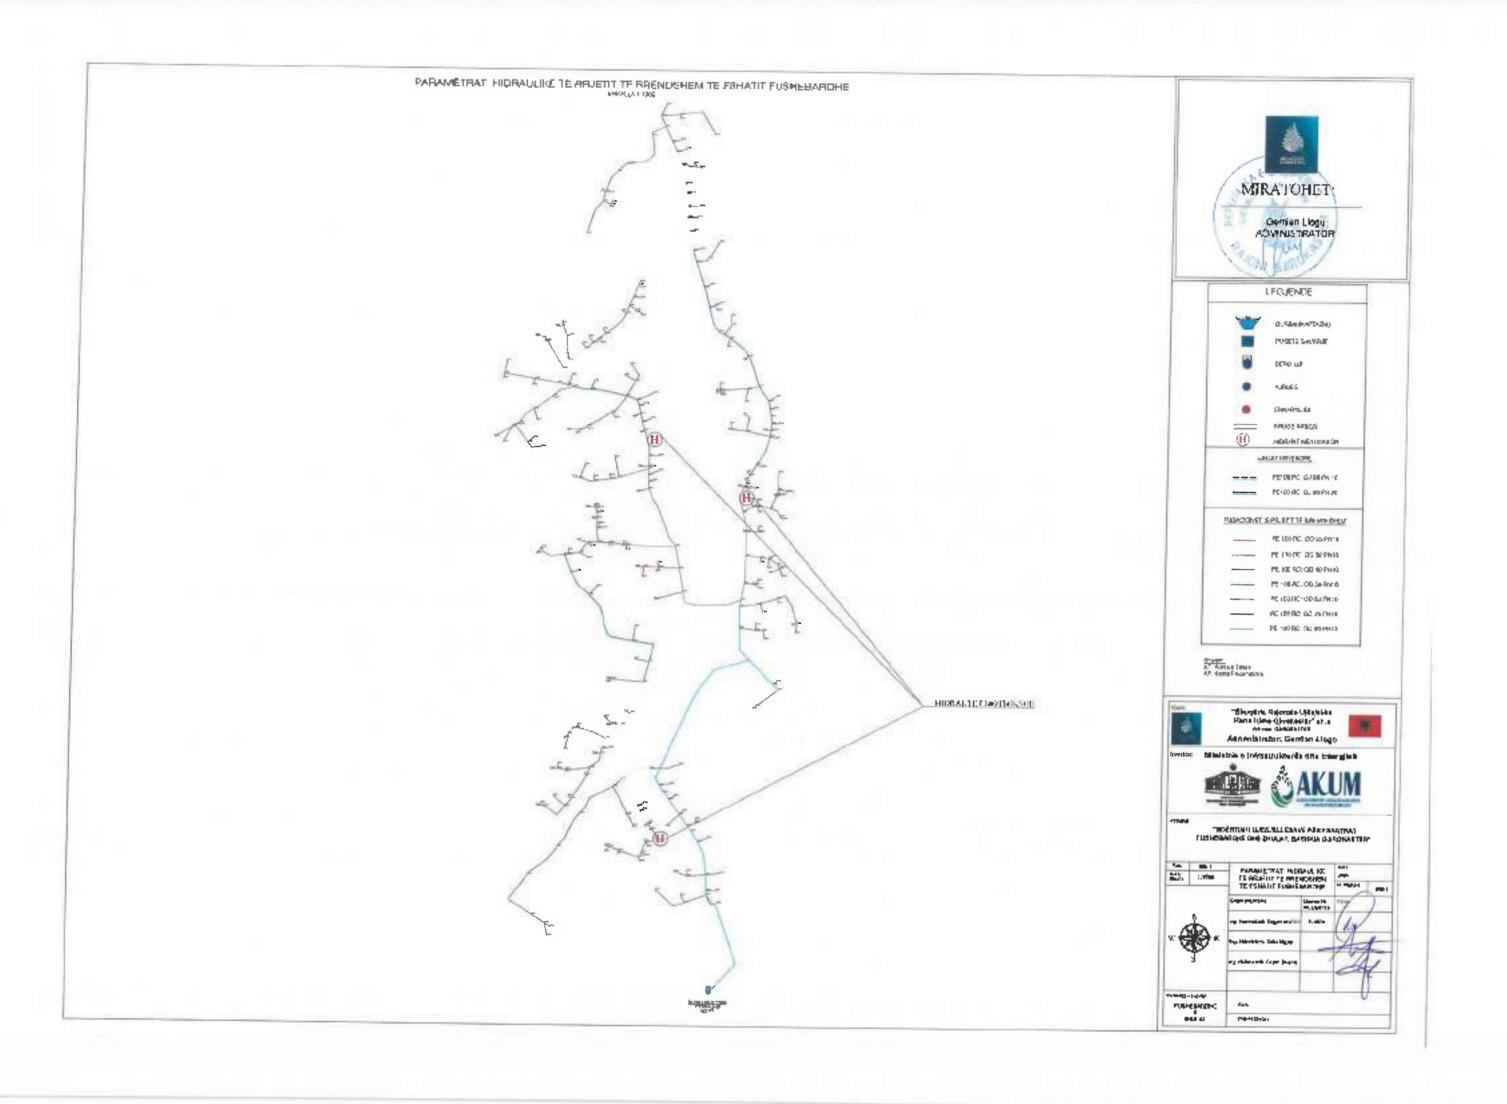

|   |
|        |         | One I meabout                     | Name If a<br>of success | Rama                              | ) |
|        |         | ing riskralationis English Khafar | H 0725                  | 100                               |   |
|        |         | ing Hidrolatoric Solid Inging     | <                       | Ale                               | 5 |
|        |         | kg. Mérokézák Paljon Begunj       |                         | 4                                 |   |
| FUSH   | EBQBOHE | Fare                              |                         | . 8                               |   |
| 21-    | AUN AT  | Project Zhan -                    |                         |                                   |   |











KEYPLAN