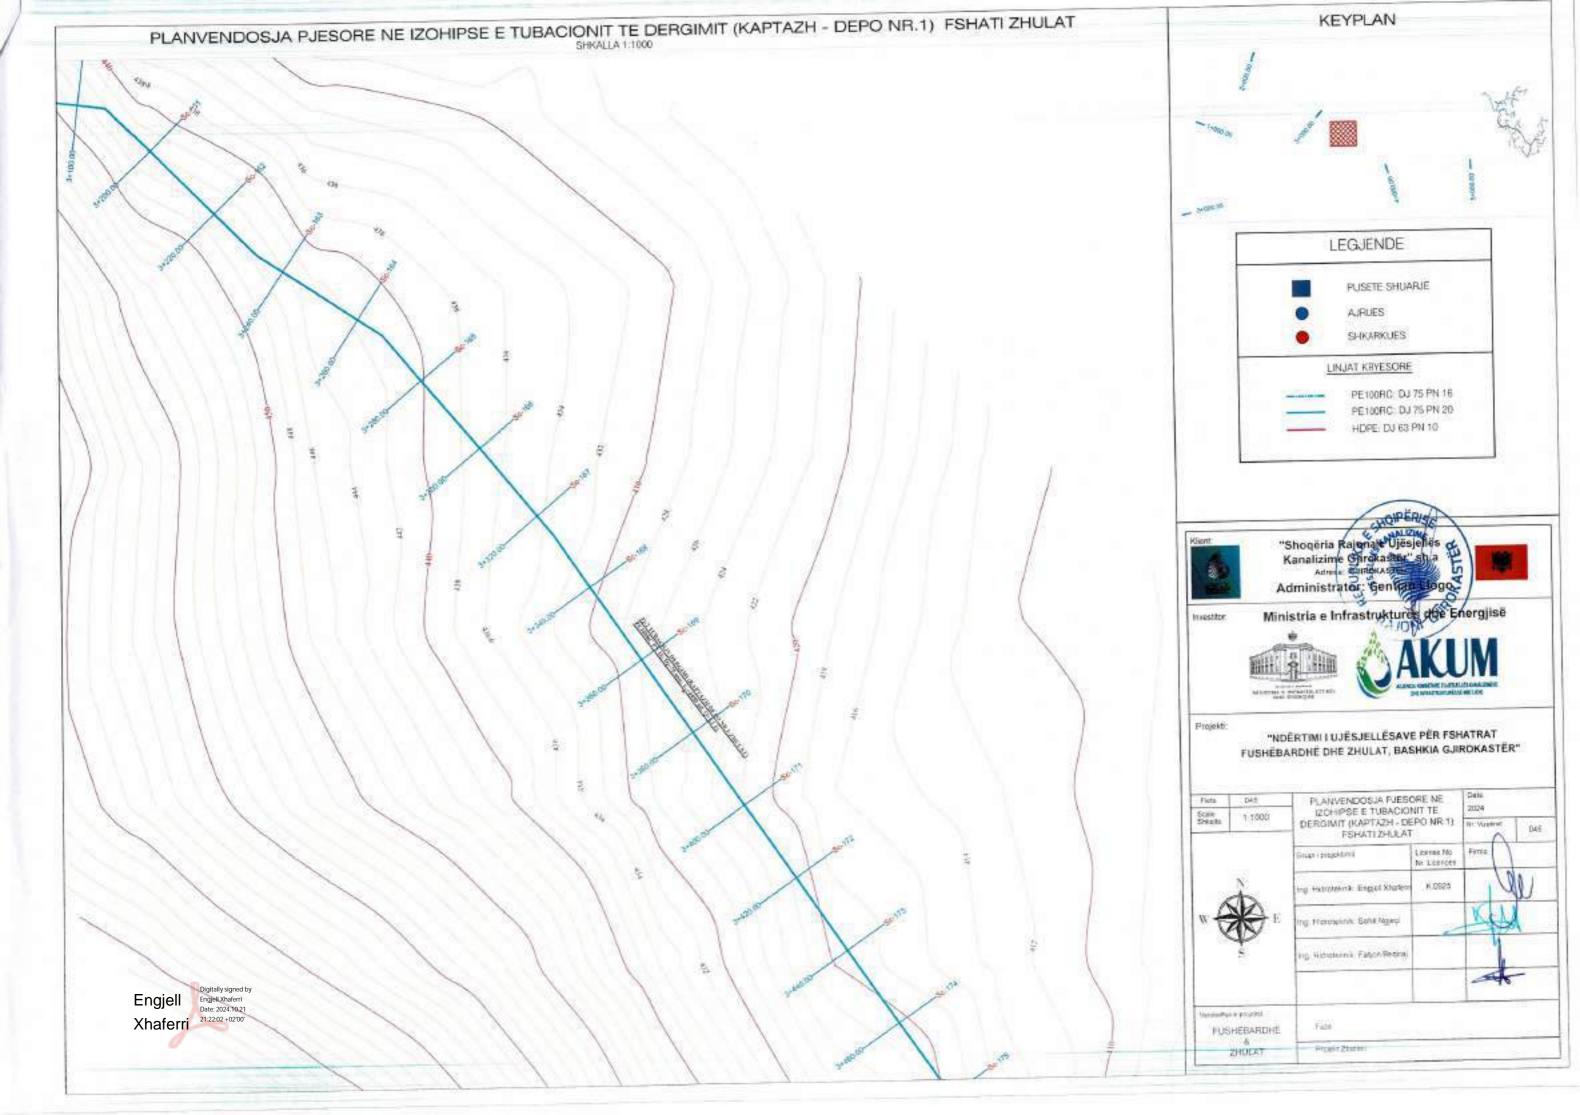

## LEGIENDE

1-VALVO AJRIMI DOPIO SUD mm
2-SARAÇINESKE ME PALLOTE TE GONGLAR
3-17 ME TI JANOBE
4-SHKALLE ÇELIKU
3-KAPAKE BE ARME M-200 (190680c0) cm) OSE GIZE
6-SILIK BARME M-139 + 200 (200680c0) cm) OSE GIZE
6-SILIK BARME M-139 + 200 (200680c0) cm)
1-MBESTITETESE PROFIL I. 20030 mm
9-LIMJA KAVENORE
10-BERE E PRET
11-TOKE NATYKALE

## SHENIME TEKNIKE

-largoria nga fandi i prastra den tek baset e filanshes to jinu ja mo pak su 34cm
-largosia nga filansha deri te muri ne drejtim se aksit ta jete te jete jo mo pak su 15cm.
kurse na drejimian terifira nga aksi nega basa e jashtunte e filanshes ja me guk se 35cm.
-largoria ndermjet dy filayse te jashno te dy filanshis to jata ja nu pak se 40cm, dhe akomjat dy arbase mulio faqera ne janhtunie jo me pak se 40cm, dhe dise ndermjet dy arbase mulio faqera ne janhtunie jo me pak se 15cm.
-prikat e posetoven, kur muga eshte me koldarem te behen 2cm me te larta se siperfique e miges, ne vendet e pastiruara je lihet. Semane miget e shtruara (te asfaltuara) when mulioh me sape tokes, kurse ne notat bragosere lihet 50cm/ aga, sip e tokes.