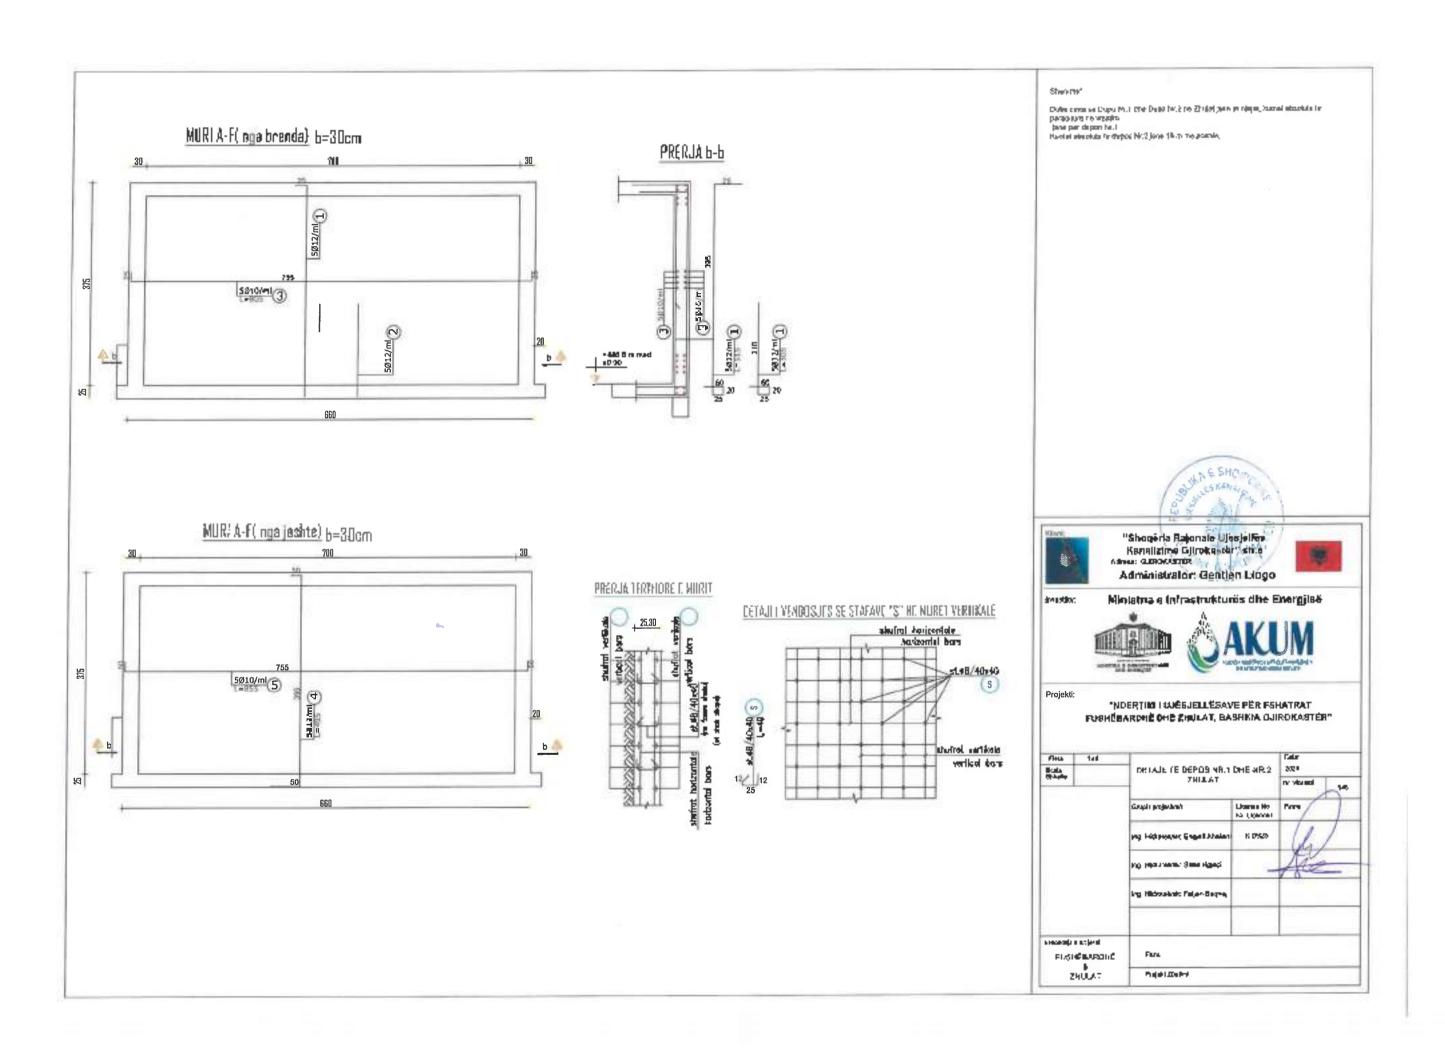

Dates quare re-(liape Nr.1 othe Dispo Nr.2 oc. Zhend jarre la mjejid. kan434-th SVrtM Nr paragiture re-visalem Jarre per dopen Nr.1 Kanpe abadiute la depos Nr.2 jase 15 m.me posida.

Date quite se Depu Kuit of le Dace NV. Zine Zho se jone se mjejio, se specimentable se personal or o vector
june per depun Ni.i.
Nastal absoluta la digos Ni.2. Jina 10 Pi nel postive.