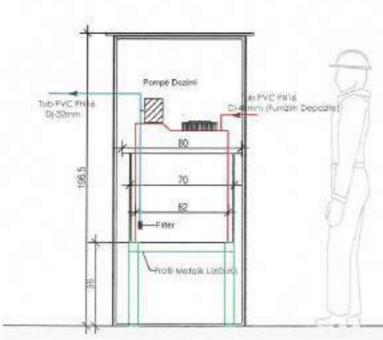

# DETAJ MONTIMIT TE IMPIANTIT TE NaOCI Ambjent I stacionit te pompimit Depo V=100m3 Depo V=100m3

"Shopied Rejonale Ujësjellës
Kanalaring Gjëskastër sa a
Perus Gjës

"NDËRTIMI I UJËSJELLËSAVE PËR FSHATRAT FUSHËBARDHË DHE ZHULAT, BASHKIA GJIROKASTËR"

DETAIL I IMPIANTIT TE NaCI NE