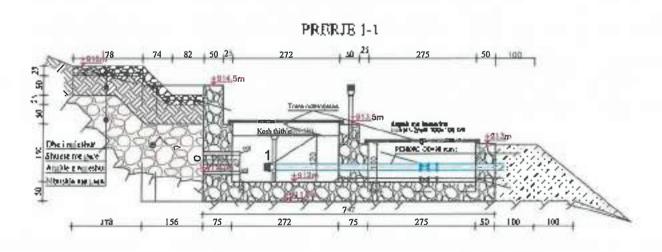

| First<br>State | 17th       | KAPTAZHINN 1 HUŞHEZMADHE        |                               | KAPTAZHINNI 1 HUSHEZNACHE OTO |  |  |
|----------------|------------|---------------------------------|-------------------------------|-------------------------------|--|--|
| M M d          |            | -                               |                               | hts. Wasseld 173              |  |  |
|                |            | Ljevjari paojementi             | Little Hereb<br>He, Desployer | Flan                          |  |  |
|                |            | ing, reacosove, English shallov | K 0965                        | W                             |  |  |
|                |            | log, Hitholetick, Subi Pigling  |                               | AG                            |  |  |
|                |            | од ніпання Еніспфацілі          |                               | 9                             |  |  |
| FLIEN          | EBAROHÉ    | Fee                             |                               |                               |  |  |
| 2              | A<br>HLLAT | Propen Zonaria                  |                               |                               |  |  |