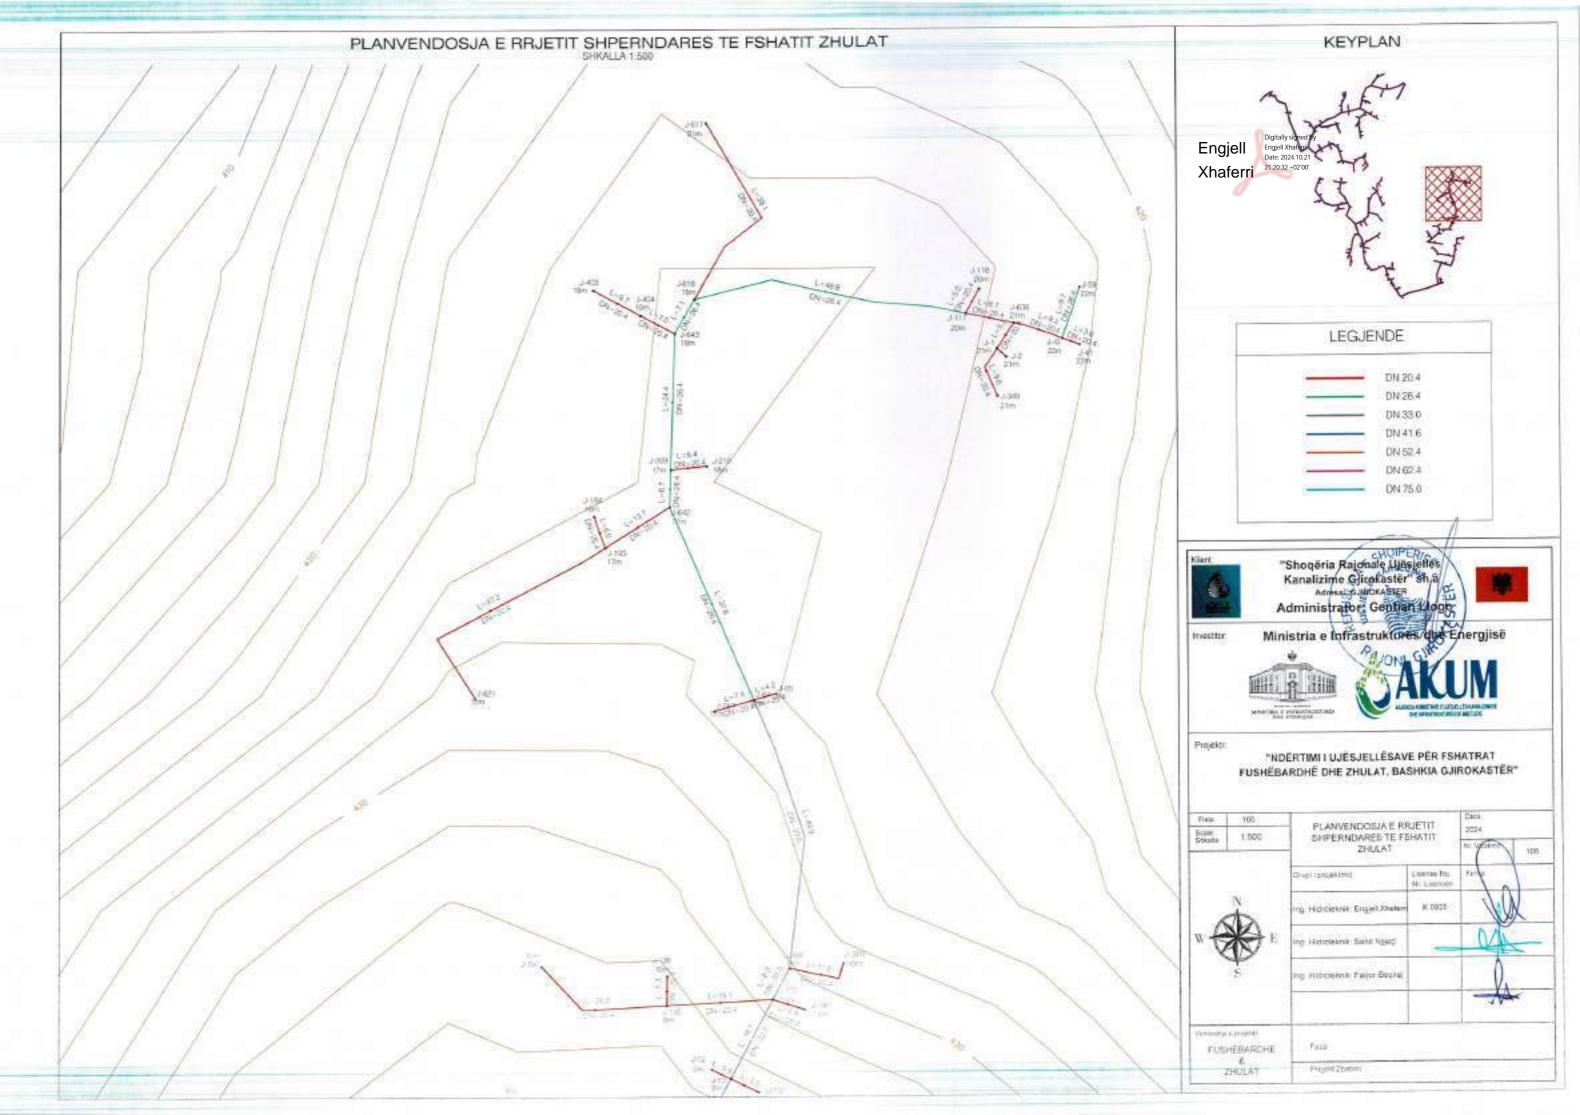

"Shoqëria Rajonale Uj Kanalizime Gjirokaste Adresa: GJIROKASTE Administrator: Gentlen Ministria e Infrastrukturës Projekti:

"NDËRTIMI I UJËSJELLËSAVE PËR FSHATRAT FUSHËBARDHË DHE ZHULAT, BASHKIA GJIROKASTËR"