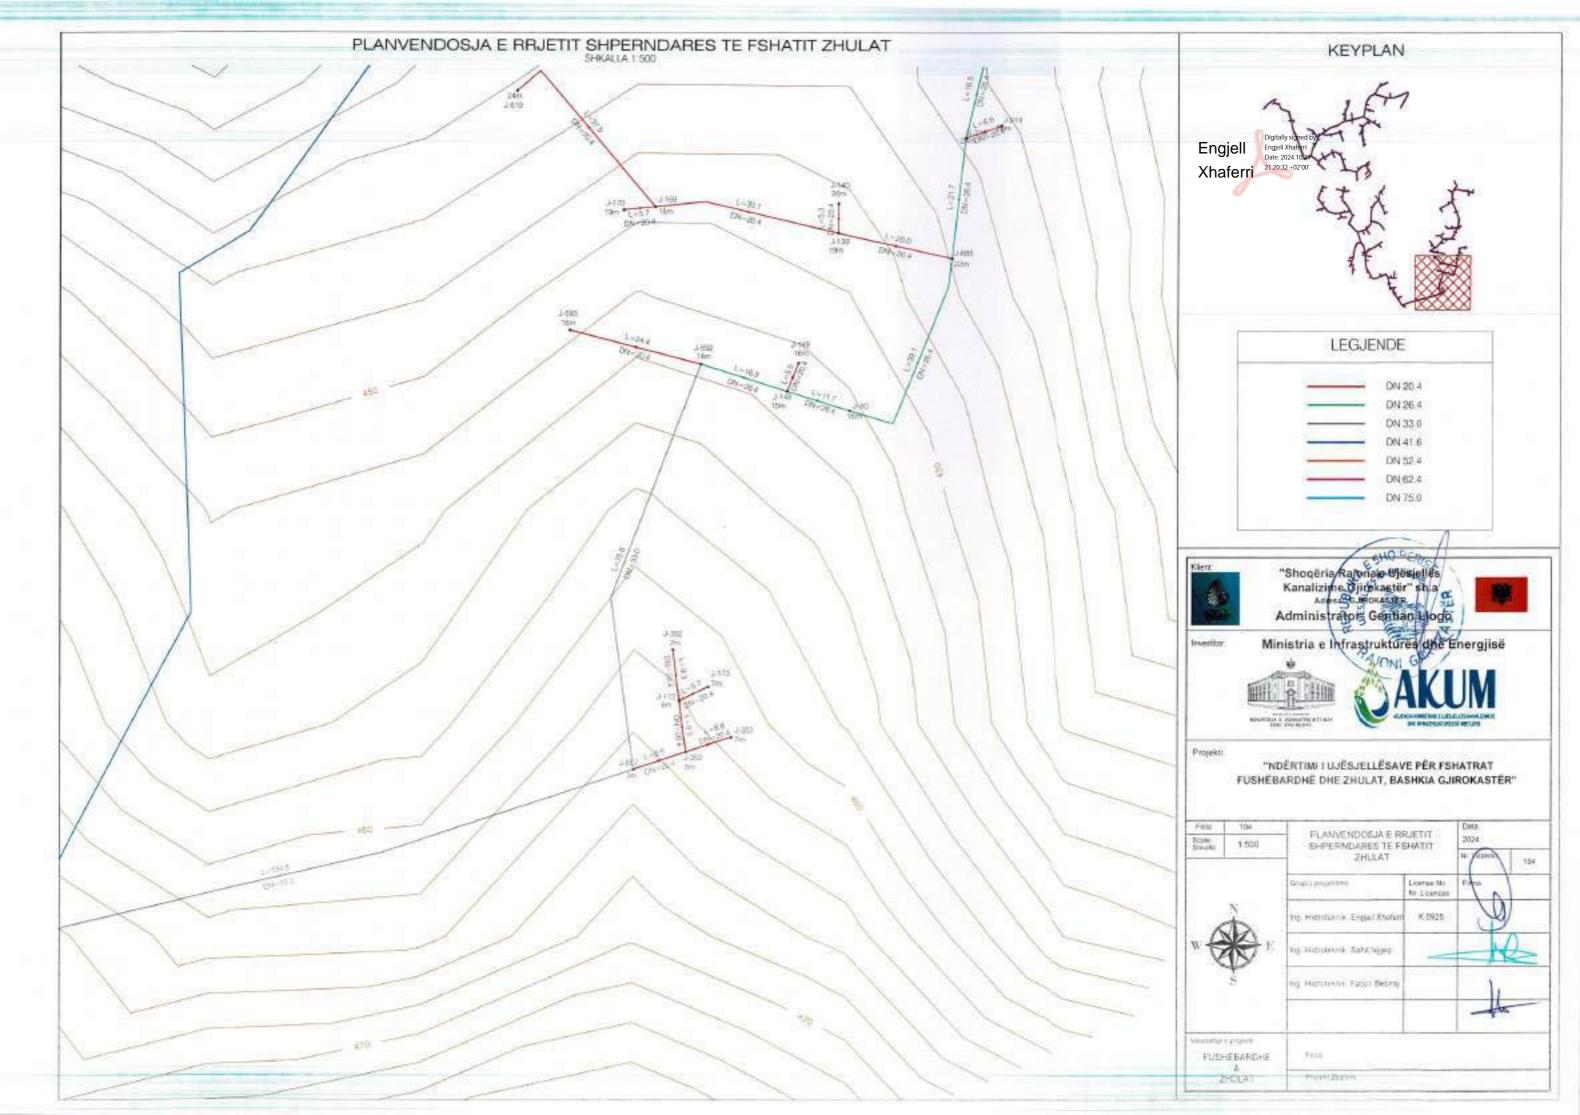

## LEGIENDE

1-VALVO AJRIMI DOPIO SUD mm
2-SARAÇINESKE ME PALLOTE TE GONGLAR
3-17 ME TI JANOBE
4-SHKALLE ÇELIKU
3-KAPAKE BE ARME M-200 (190680c0) cm) OSE GIZE
6-SILIK BARME M-139 + 200 (200680c0) cm) OSE GIZE
6-SILIK BARME M-139 + 200 (200680c0) cm)
1-MBESTITETESE PROFIL I. 20030 mm
9-LIMJA KAVENORE
10-BERE E PRET
11-TOKE NATYKALE

## SHENIME TEKNIKE

-largoria nga fandi i prastra den tek baset e filanshes to jinu ja mo pak su 34cm
-largosia nga filansha deri te muri ne drejtim se aksit ta jete te jete jo mo pak su 15cm.
kurse na drejimian terifira nga aksi nega basa e jashtunte e filanshes ja me guk se 35cm.
-largoria ndermjet dy filayse te jashno te dy filan