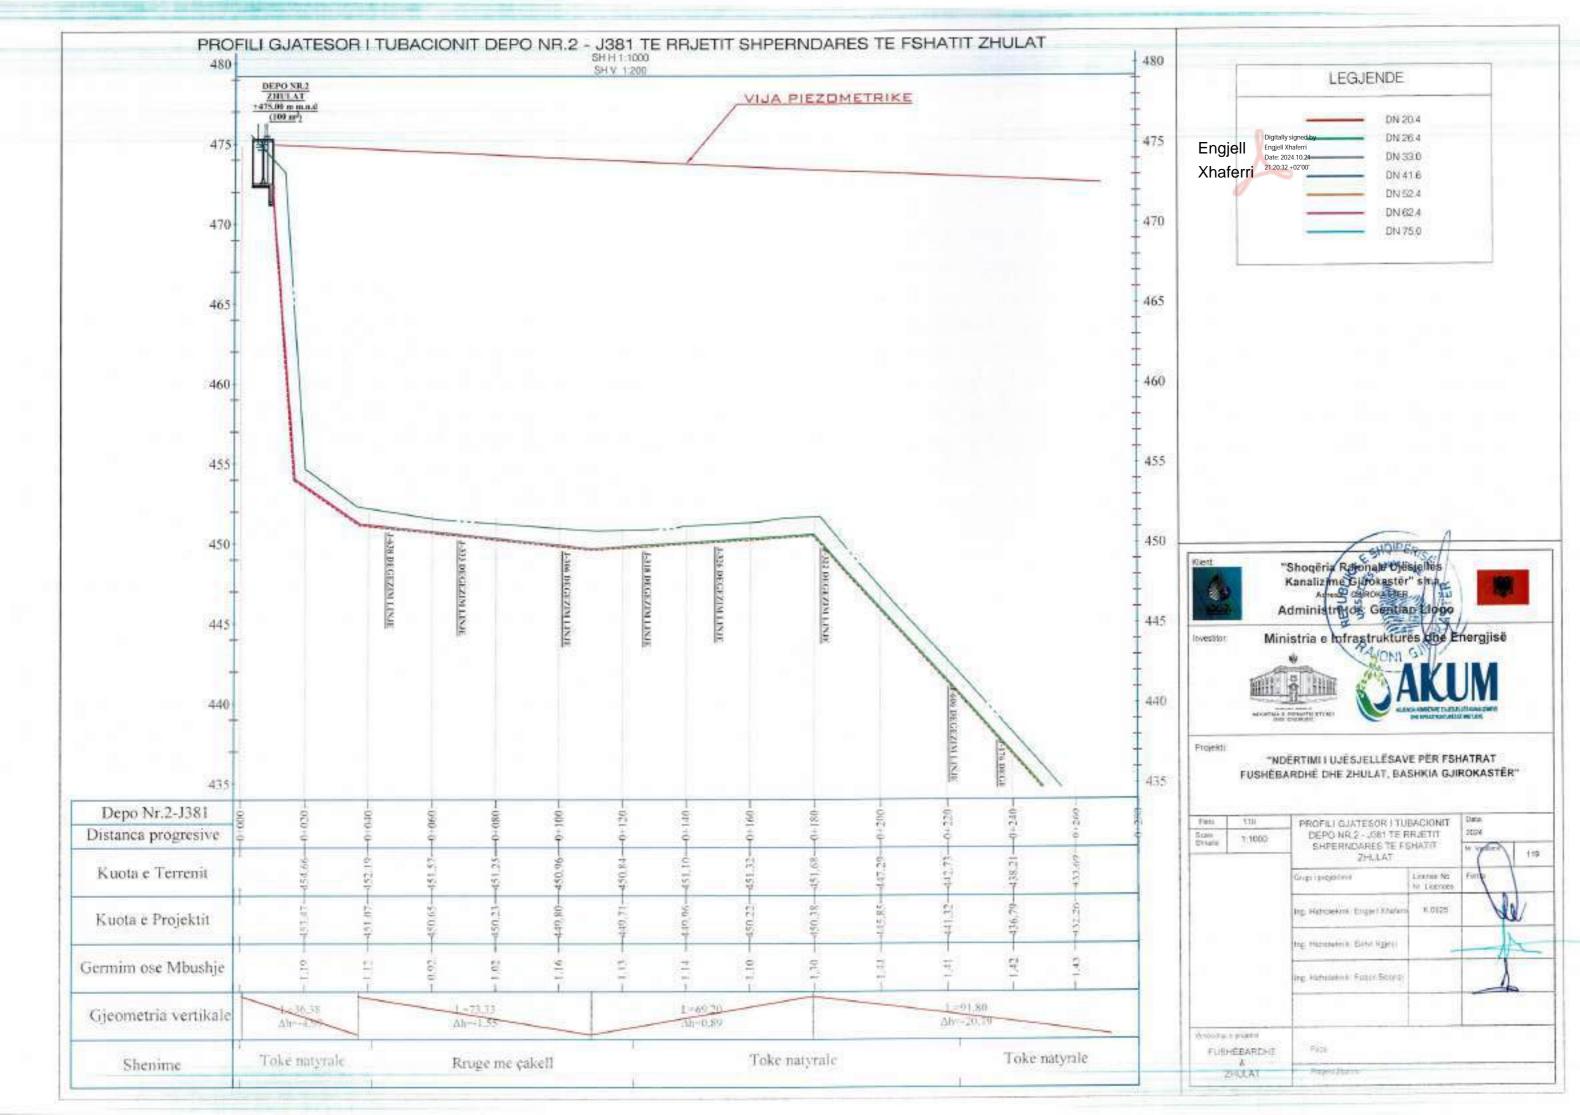

AKUM

GEOLAMONE I UJESJELLËSAVE PËR FSHATRAT
FUSHËBARDHË DHE ZHULAT, BASHKIA GJIROKASTËR"

Pieta 145

Sentia 145

DETAJE TE DEPOS NR.1 DHE NR.2

ZHULAT

DILEK I projektit Engel Xhafert K.0525

Ing. Hidrotakoek Sahir Ngjeç:

Fusionia a projett sustantia

Esperan No. No Liberber 165

Ministria e Infrastrukturës dhe Energjisë

Projekti

"NDÉRTIMI I UJÉSJELLÉSAVE PÉR FSHATRAT FUSHÉBARDHÉ DHE ZHULAT, BASHKIA GJIROKASTÉR"

| Flets            | 149      |                                         |                            | Date                    |  |  |
|------------------|----------|-----------------------------------------|----------------------------|-------------------------|--|--|
| Sorie<br>Srkalin |          | DETAJE TE DEPOS NR.1 DHE NR.2<br>ZHULAT |                            | 2004<br>Na Caratana 146 |  |  |
|                  |          | Sub-pojektrici                          | License No<br>Nr. Licences | Fatur A                 |  |  |
|                  |          | ing Historianis. Englet Xhalem          | K 0925                     | W                       |  |  |
|                  |          | ing Holotekink Sank Ngeo                | ~                          | 1                       |  |  |
|                  |          | ing, microlonnik, Patjon Bergin)        |                            | 1                       |  |  |
| Westly<br>DIS    | HEBARDHE | Face                                    |                            | 1                       |  |  |
| ZHULAT           |          | Projekt Physics                         |                            |                         |  |  |