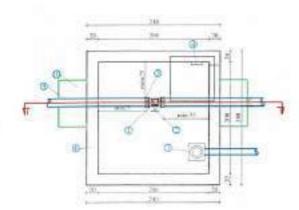

## LEGIENDE

DAALVO ADRIMI DOPJO SEO mm 25.548ACINESKE ME PALLOTE TE GOMUAR 2.TL 30 FELANNIK 4.SIKALLE CELBO! 5-KAPAKE BLABME M-306 S/BINBSKIO cm) OSE GIZE 6-MUR INJURAL NI-155 FED cm 1.TL 12-YV O 100 mm DEA SHBARKEM 6-MKESHTURES - PROFIL L 20/30 mm 9/CPUA ERITZONIK INJURAL PORTI

Suppose upo faradi i pasatas deri tek baset e filosober te jete ja mo pak se 30km largarsia upo filosoba deri ti mart de abejtan urakot te jete te jete je mo pak se 20km karse ne ebejtanin terthor upo abej napa broza o peterante e filozober, jet use pak se 20km largarsia sakronjet de fragese te jadosa ta de filozobra te jete jet na mais se 40km dhe
dhe informjet de natura matin kajere te jadosane jet une pak se 20km.

"grykat e proclaven kur maja celta me katabem te beden 20km me ni lano se dipertiese e majas,
de vendet o postituara te filozobra te dette e dettama e telepara e filozobra te detama in hazi benesen linet 50km.

Janua na nikat bagosom linet 50km upo sitve token.

mestitor Ministria e Infrastrukturës dhe Energjisë

Projekti:

| Res 171                            | PLANMETRI DHE PRERJE TE<br>PUSETAVE TE AJRIMIT &<br>SHKARKIMIT |                            | Data               |    |  |
|------------------------------------|----------------------------------------------------------------|----------------------------|--------------------|----|--|
| Strong<br>Strong                   |                                                                |                            | No. Viguelinis 175 |    |  |
|                                    | Grapi toxigal/simil                                            | License No<br>Mr. Licenses | Ferna              | 1  |  |
|                                    | ing Hardekrik Engjel Xhafem                                    | K.0925                     | U                  |    |  |
|                                    | ing Hidroteknik: Sahit Ngjaçi                                  | _                          | 90                 | 6  |  |
|                                    | ng Hidrotekok: Fatjon Bergar                                   |                            | A                  |    |  |
|                                    |                                                                |                            | -                  | 2. |  |
| Versotija i statili<br>FUSHEBARCHE | Fazik                                                          |                            |                    |    |  |
| ZHULAT                             | Pryjest Zoatm                                                  |                            |                    |    |  |