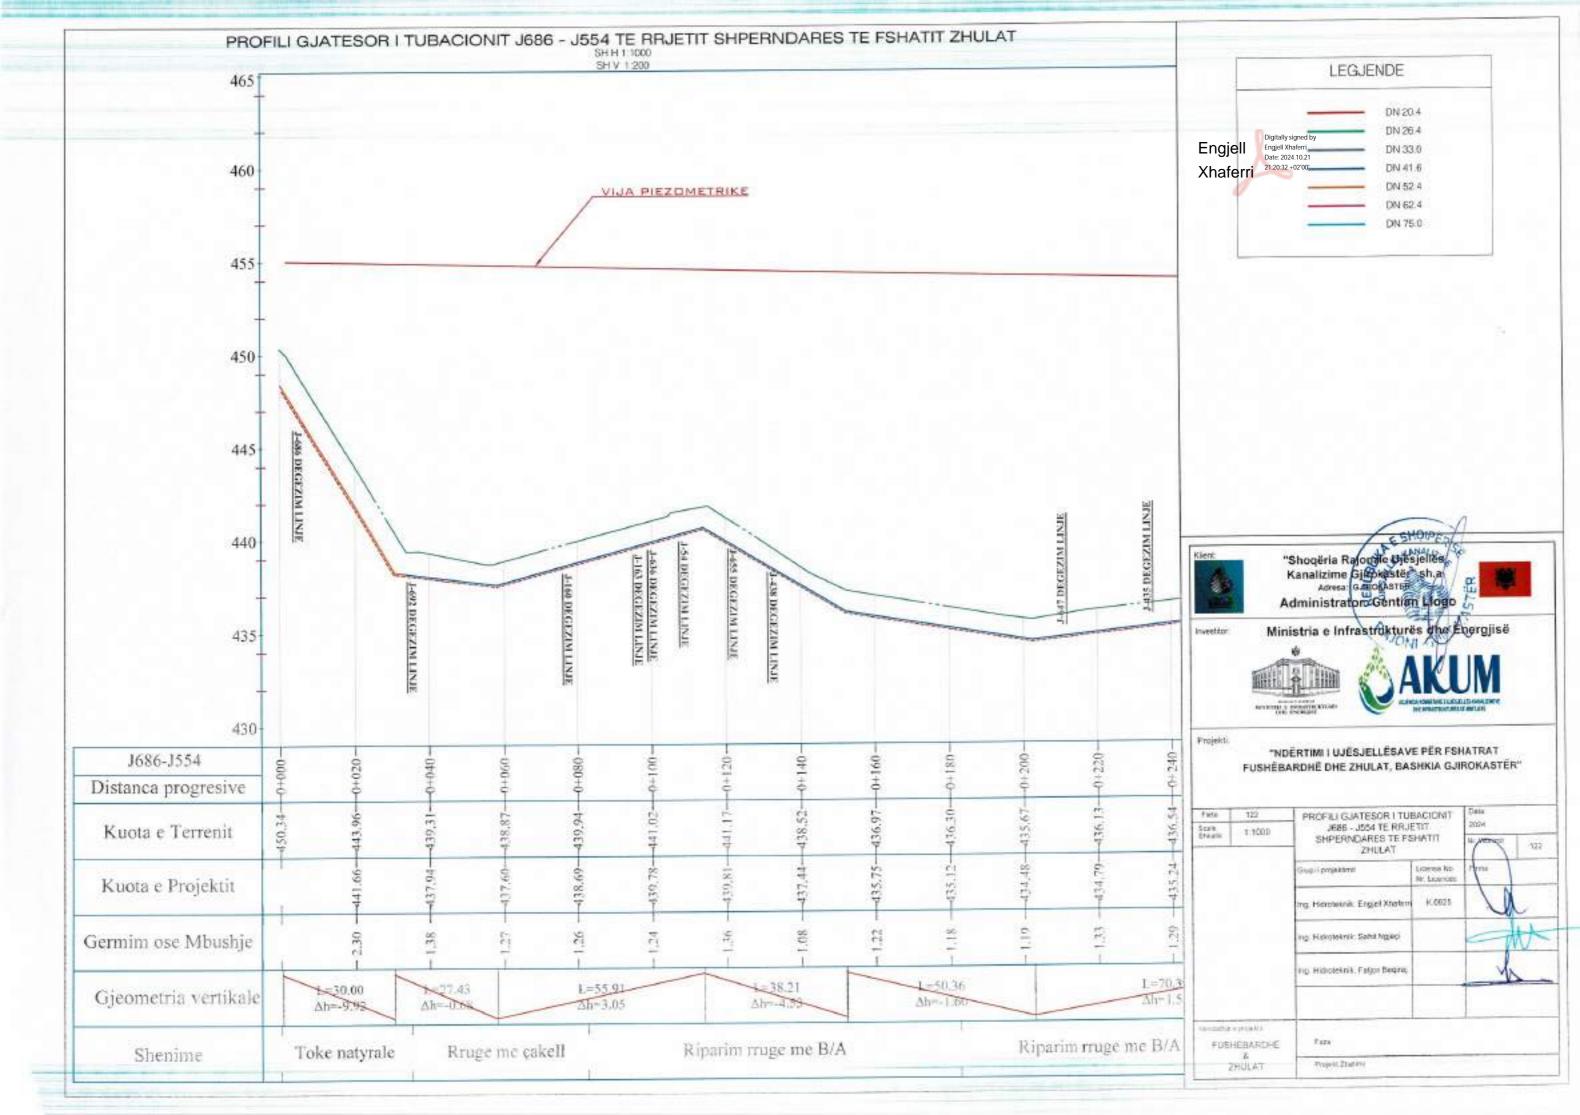

## LEGIENDE

1-VALVO AJRIMI DOPIO SUD mm
2-SARAÇINESKE ME PALLOTE TE GONGLAR
3-17 ME TI JANOBE
4-SHKALLE ÇELIKU
3-KAPAKE BE ARME M-200 (190680c0) cm) OSE GIZE
6-SILIK BARME M-139 + 200 (200680c0) cm) OSE GIZE
6-SILIK BARME M-139 + 200 (200680c0) cm)
1-MBESTITETESE PROFIL I. 20030 mm
9-LIMJA KAVENORE
10-BERE E PRET
11-TOKE NATYKALE

## SHENIME TEKNIKE

-largoria nga fandi i prastra den tek baset e filanshes to jinu ja mo pak su 34cm
-largosia nga filansha deri te muri ne drejtim se aksit ta jete te jete jo mo pak su 15cm.
kurse na drejimian terifira nga aksi nega basa e jashtunte e filanshes ja me guk se 35cm.
-largoria ndermjet dy filayse te jashno te dy filanshis to jata ja nu pak se 40cm,