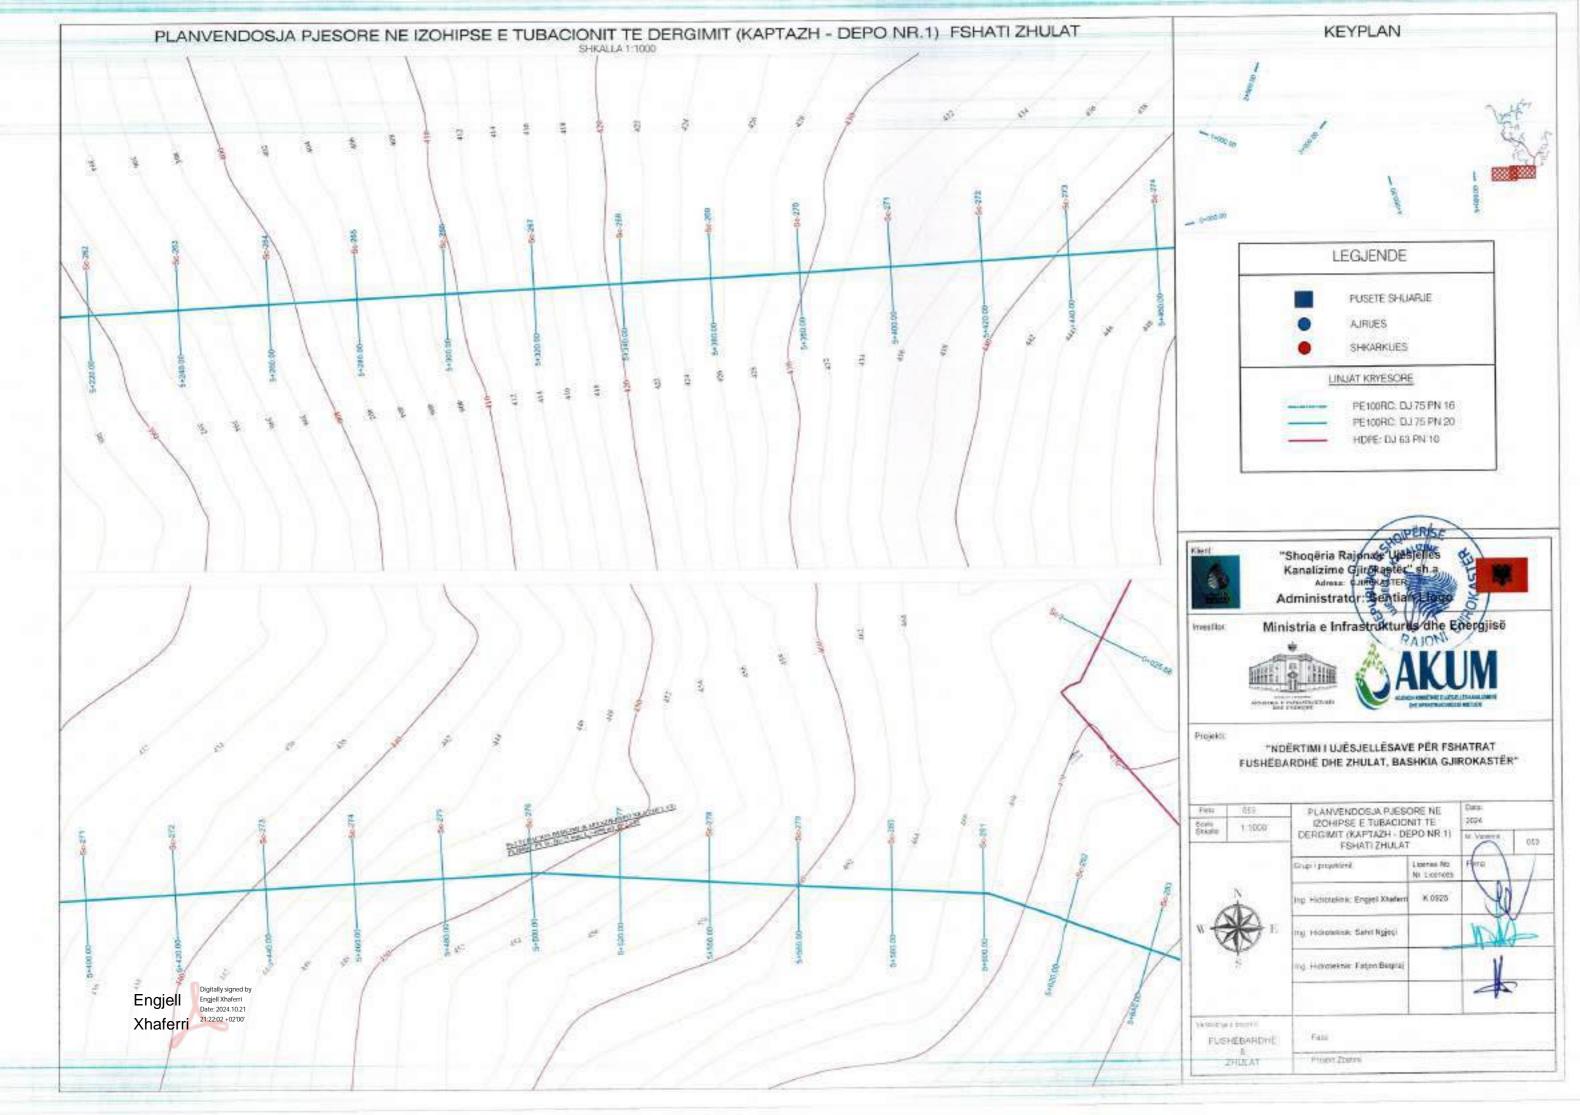

## LEGIENDE

1-VALVO AJRIMI DOPIO SUD mm
2-SARAÇINESKE ME PALLOTE TE GONGLAR
3-17 ME TI JANOBE
4-SHKALLE ÇELIKU
3-KAPAKE BE ARME M-200 (190680c0) cm) OSE GIZE
6-SILIK BARME M-139 + 200 (200680c0) cm) OSE GIZE
6-SILIK BARME M-139 + 200 (200680c0) cm)
1-MBESTITETESE PROFIL I. 20030 mm
9-LIMJA KAVENORE
10-BERE E PRET
11-TOKE NATYKALE

## SHENIME TEKNIKE

-largoria nga fandi i prastra den tek baset e filanshes to jinu ja mo pak su 34cm
-largosia nga filansha deri te muri ne drejtim se aksit ta jete te jete jo mo pak su 15cm.
kurse na drejimian terifira nga aksi nega basa e jashtunte e filanshes ja me guk se 35cm.
-largoria ndermjet dy filayse te jashno te dy filanshis to jata ja nu pak se 40cm, dhe akomjat dy arbase mulio faqera ne janhtunie jo me pak se 40cm, dhe dise ndermjet dy arbase mulio faqera ne janhtunie jo me pak se 15cm.
-prikat e posetoven, kur muga eshte me koldarem te behen 2cm me te larta se siperfique e miges, ne vendet e pastiruara je lihet. Semane miget e shtruara (te asfaltuara) when mulioh me sape tokes, kurse ne notat bragosere lihet 50cm/ aga, sip e tokes.