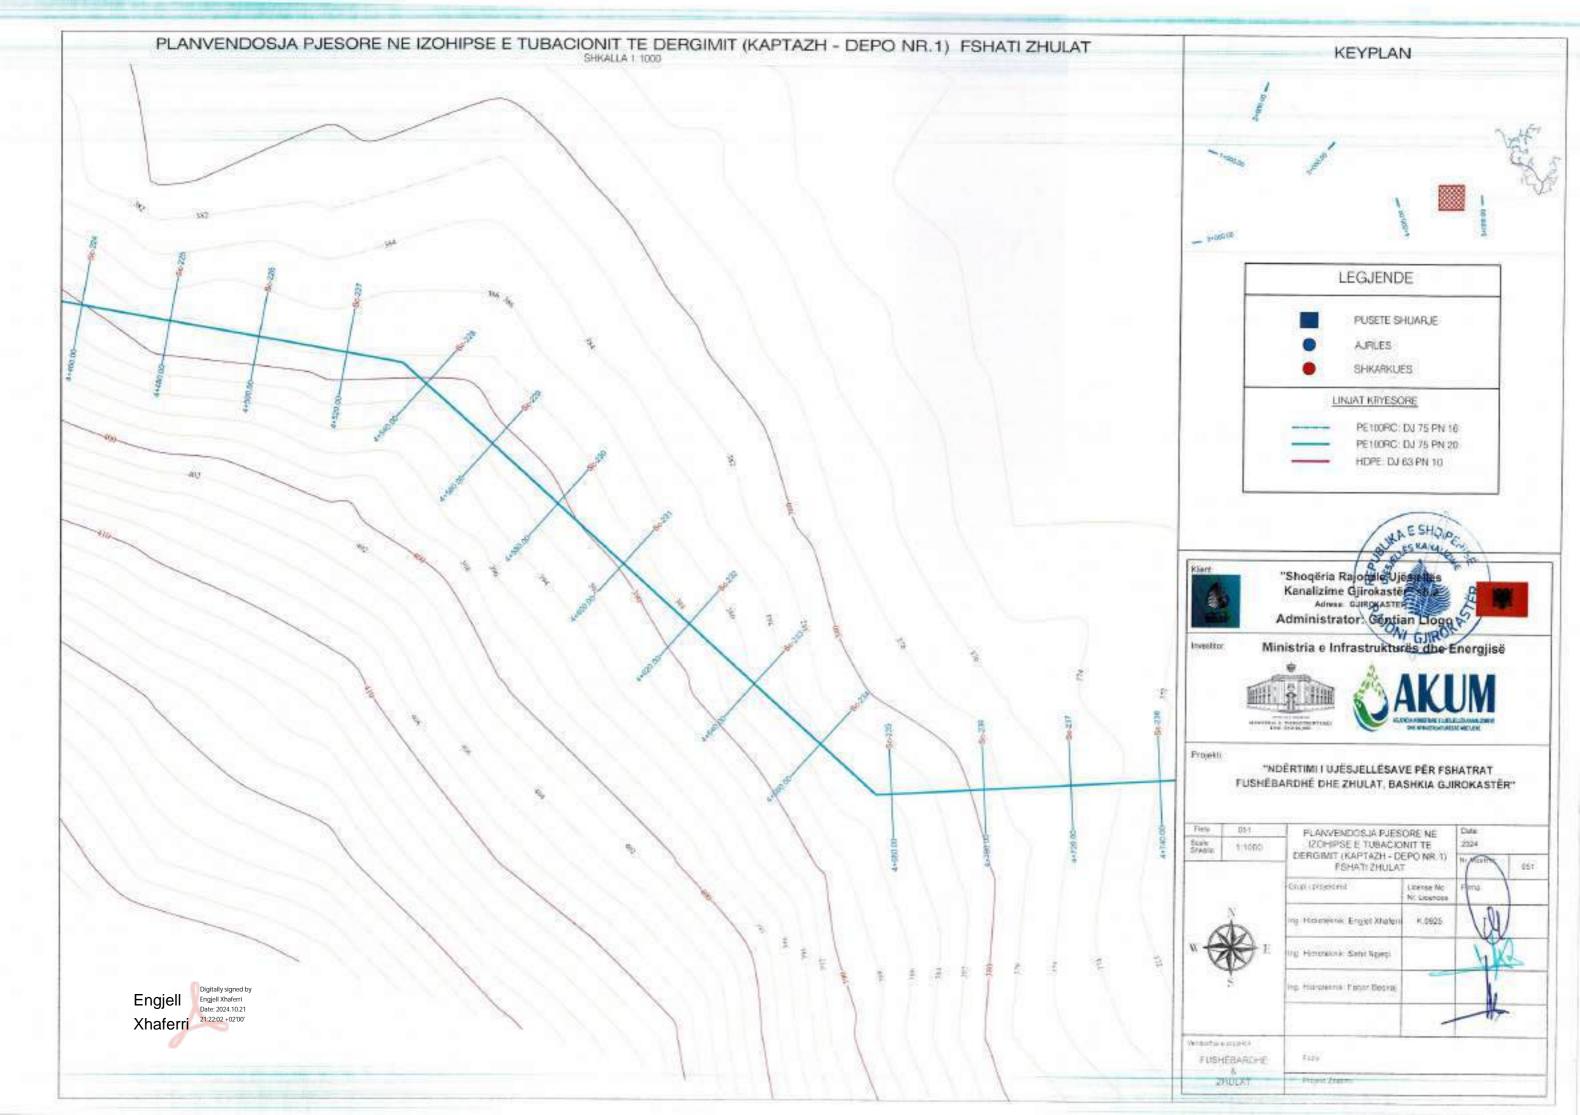

## LEGIENDE

1-VALVO AJRIMI DOPIO SUD mm
2-SARAÇINESKE ME PALLOTE TE GONGLAR
3-17 ME TI JANOBE
4-SHKALLE ÇELIKU
3-KAPAKE BE ARME M-200 (190680c0) cm) OSE GIZE
6-SILIK BARME M-139 + 200 (200680c0) cm) OSE GIZE
6-SILIK BARME M-139 + 200 (200680c0) cm)
1-MBESTITETESE PROFIL I. 20030 mm
9-LIMJA KAVENORE
10-BERE E PRET
11-TOKE NATYKALE

## SHENIME TEKNIKE

-largoria nga fandi i prastra den tek baset e filanshes to jinu ja mo pak su 34cm
-largosia nga filansha deri te muri ne drejtim se aksit ta jete te jete jo mo pak su 15cm.
kurse na drejimian terifira nga aksi nega basa e jashtunte e filanshes ja me guk se 35cm.
-largoria ndermjet dy filayse te jashno te dy filanshis to jata ja nu pak se 40cm, dhe akomjat dy arbase mulio faqera ne janhtunie jo me pak se 40cm, dhe dise ndermjet dy arbase mulio faqera ne janhtunie jo me pak se 15cm.
-prikat e posetoven, kur muga eshte me koldarem te behen 2cm me te larta se siperfique e miges, ne vendet e pastiruara je lihet. Semane miget e shtruara (te asfaltuara) when mulioh me sape tokes, kurse ne notat bragosere lihet 50cm/ aga, sip e tokes.