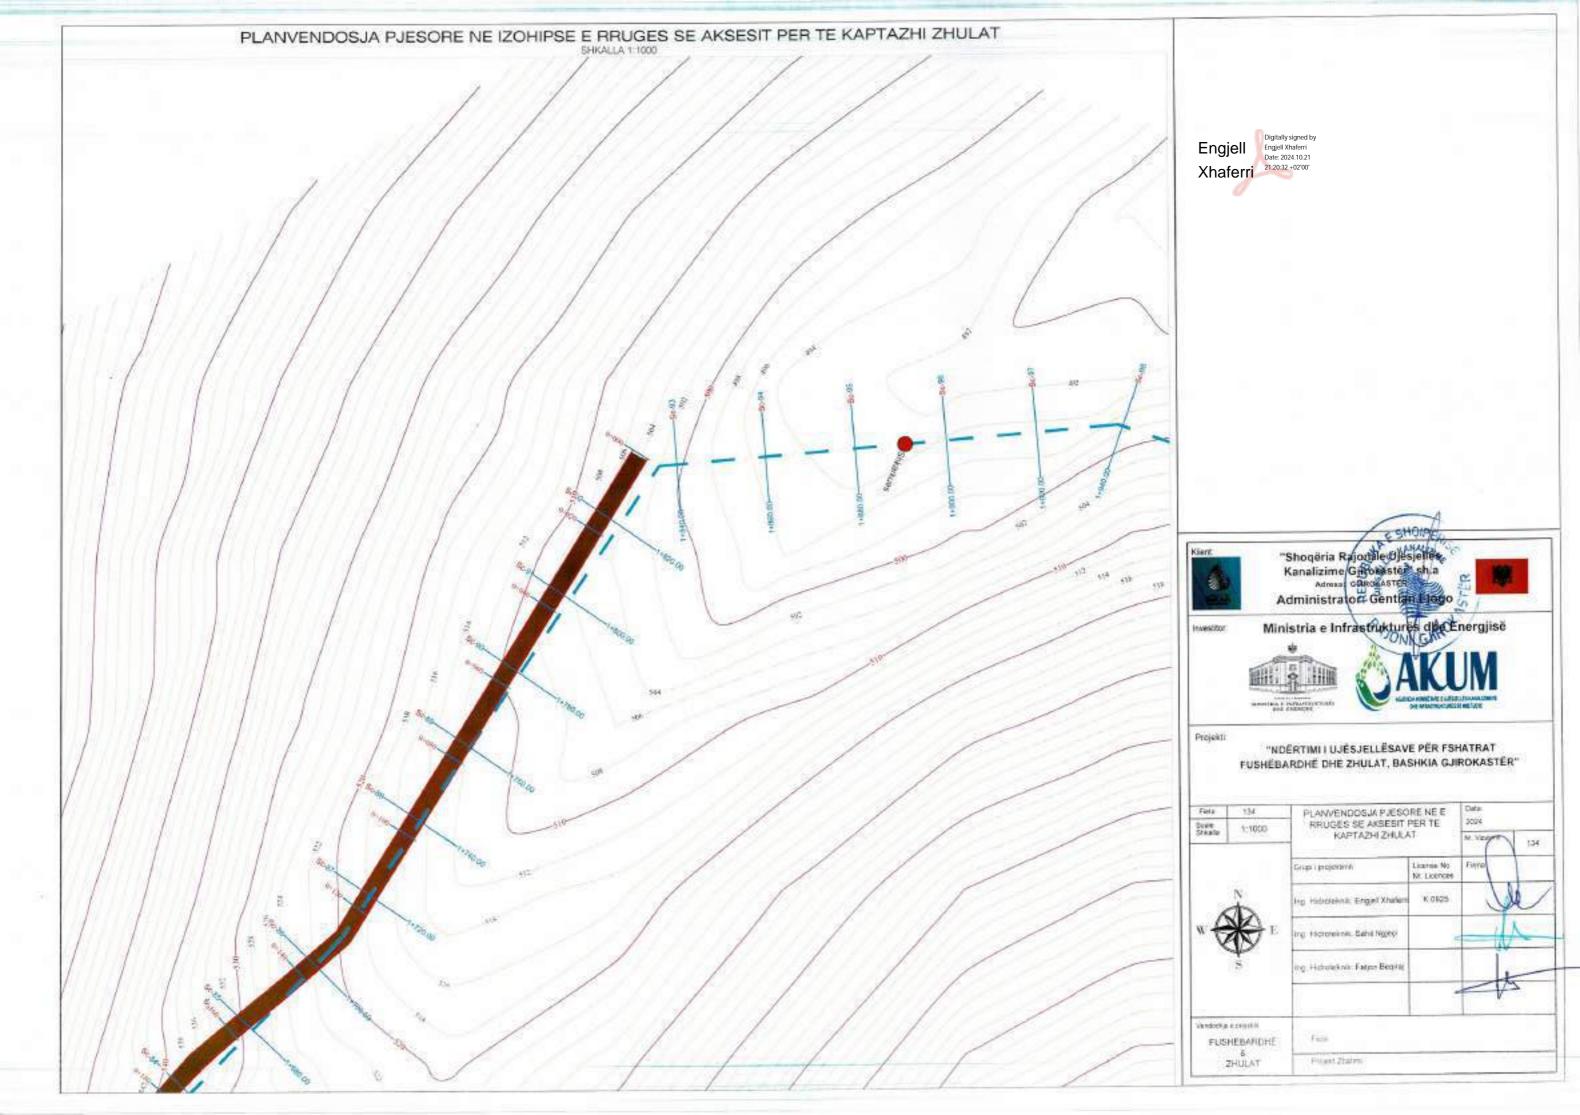

## LEGIENDE

1-VALVO AJRIMI DOPIO SUD mm
2-SARAÇINESKE ME PALLOTE TE GONGLAR
3-17 ME TI JANOBE
4-SHKALLE ÇELIKU
3-KAPAKE BE ARME M-200 (190680c0) cm) OSE GIZE
6-SILIK BARME M-139 + 200 (200680c0) cm) OSE GIZE
6-SILIK BARME M-139 + 200 (200680c0) cm)
1-MBESTITETESE PROFIL I. 20030 mm
9-LIMJA KAVENORE
10-BERE E PRET
11-TOKE NATYKALE

## SHENIME TEKNIKE

-largoria nga fandi i prastra den tek baset e filanshes to jinu ja mo pak su 34cm
-largosia nga filansha deri te muri ne drejtim se aksit ta jete te jete jo mo pak su 15cm.
kurse na drejimian terifira nga aksi nega basa e jashtunte e filanshes ja me guk se 35cm.
-largoria ndermjet dy filayse te jashno te dy filanshis to jata ja nu pak se 40cm, dhe akomjat dy arb