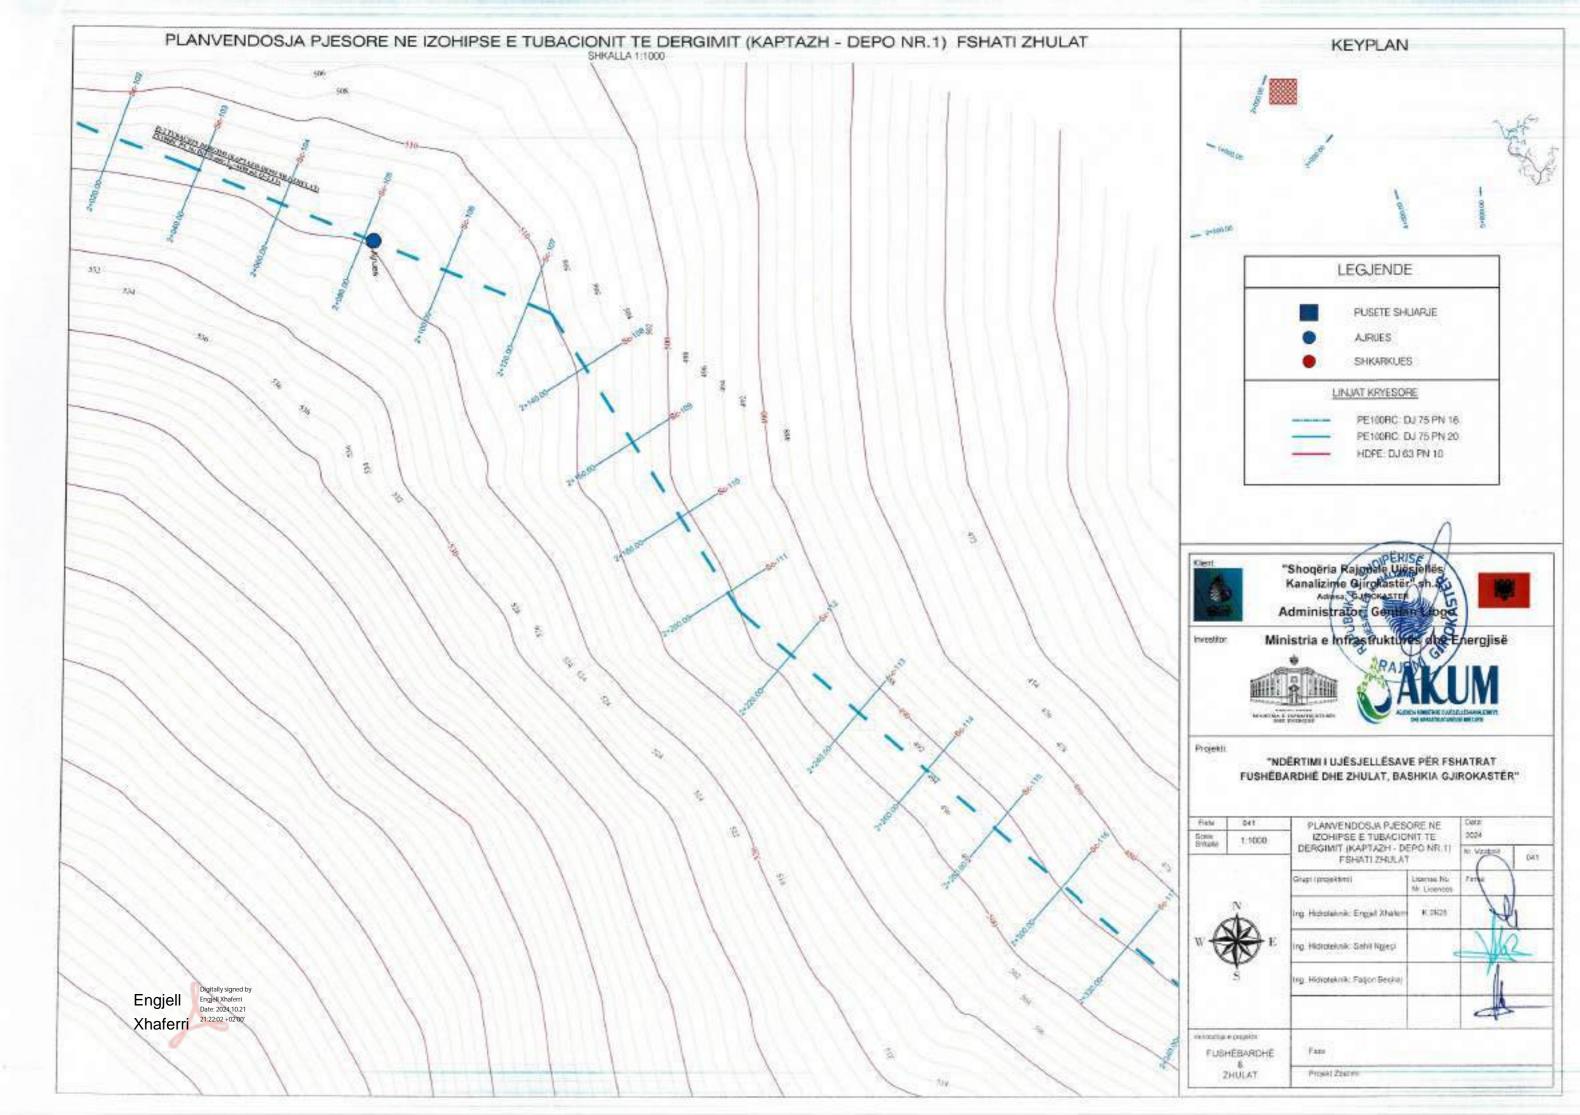

## LEGIENDE

1-VALVO AJRIMI DOPIO SUD mm
2-SARAÇINESKE ME PALLOTE TE GONGLAR
3-17 ME TI JANOBE
4-SHKALLE ÇELIKU
3-KAPAKE BE ARME M-200 (190680c0) cm) OSE GIZE
6-SILIK BARME M-139 + 200 (200680c0) cm) OSE GIZE
6-SILIK BARME M-139 + 200 (200680c0) cm)
1-MBESTITETESE PROFIL I. 20030 mm
9-LIMJA KAVENORE
10-BERE E PRET
11-TOKE NATYKALE

## SHENIME TEKNIKE

-largoria nga fandi i prastra den tek baset e filanshes to jinu ja mo pak su 34cm
-largosia nga filansha deri te muri ne drejtim se aksit ta jete te jete jo mo pak su 15cm.
kurse na drejimian terifira nga aksi nega basa e jashtunte e filanshes ja me guk se 35cm.
-largoria ndermjet dy filayse te jashno te dy filanshis to jata ja nu pak se 40cm, dhe akomjat dy arbase mulio faqera