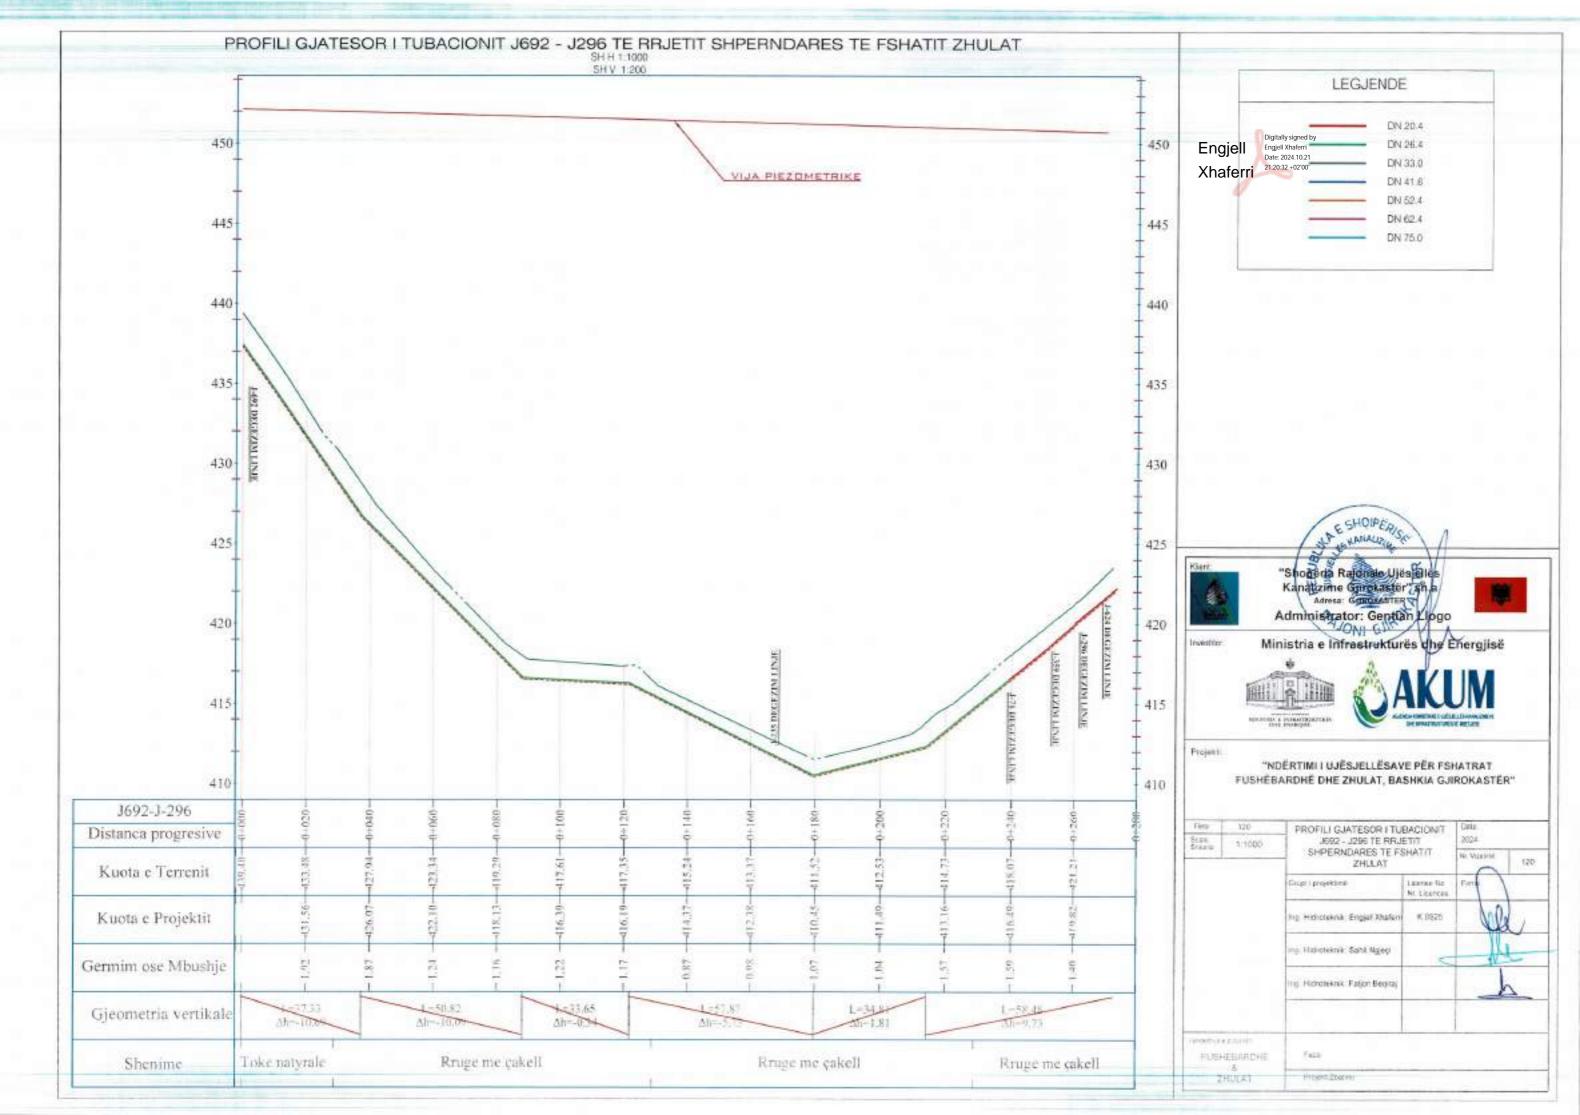

## LEGIENDE

1-VALVO AJRIMI DOPIO SUD mm
2-SARAÇINESKE ME PALLOTE TE GONGLAR
3-17 ME TI JANOBE
4-SHKALLE ÇELIKU
3-KAPAKE BE ARME M-200 (190680c0) cm) OSE GIZE
6-SILIK BARME M-139 + 200 (200680c0) cm) OSE GIZE
6-SILIK BARME M-139 + 200 (200680c0) cm)
1-MBESTITETESE PROFIL I. 20030 mm
9-LIMJA KAVENORE
10-BERE E PRET
11-TOKE NATYKALE

## SHENIME TEKNIKE

-largoria nga fandi i prastra den tek baset e filanshes to jinu ja mo pak su 34cm
-largosia nga filansha deri te muri ne drejtim se aksit ta jete te jete jo mo pak su 15cm.
kurse na drejimian terifira nga aksi nega basa e jashtunte e filanshes ja me guk se 35cm.
-largoria ndermjet dy filayse te jashno te dy filanshis to jata ja nu pak se 40