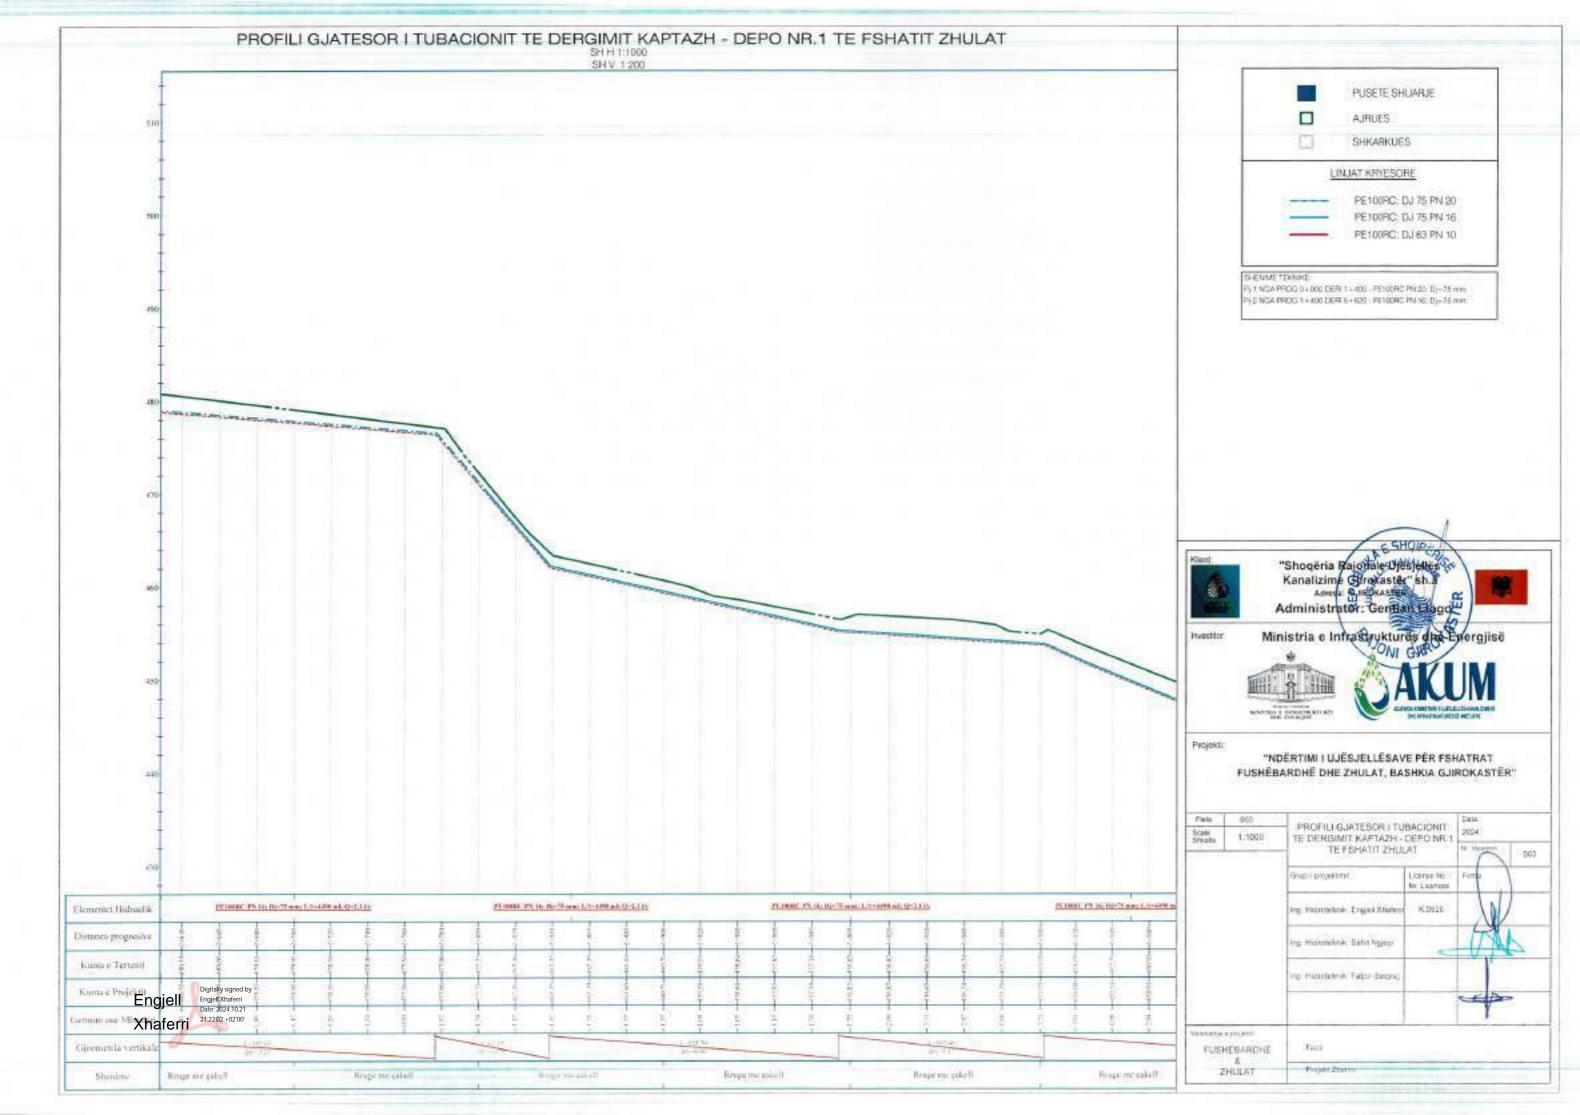

## LEGIENDE

1-VALVO AJRIMI DOPIO SUD mm
2-SARAÇINESKE ME PALLOTE TE GONGLAR
3-17 ME TI JANOBE
4-SHKALLE ÇELIKU
3-KAPAKE BE ARME M-200 (190680c0) cm) OSE GIZE
6-SILIK BARME M-139 + 200 (200680c0) cm) OSE GIZE
6-SILIK BARME M-139 + 200 (200680c0) cm)
1-MBESTITETESE PROFIL I. 20030 mm
9-LIMJA KAVENORE
10-BERE E PRET
11-TOKE NATYKALE

## SHENIME TEKNIKE

-largoria nga fandi i prastra den tek baset e filanshes to jinu ja mo pak su 34cm
-largosia nga filansha deri te muri ne drejtim se aksit ta jete te jete jo mo pak su 15cm.
kurse na drejimian terifira nga aksi nega basa e jashtunte e filanshes ja me guk se 35cm.
-largoria ndermjet dy filayse te jashno te dy filanshis to jata ja nu pak se 40cm, dhe akomjat dy arbase mulio faqera ne janhtunie jo me pak se 40cm, dhe dise ndermjet dy arbase mulio faqera ne janhtunie jo me pak se 15cm.
-prikat e posetoven, kur muga eshte me koldarem te behen 2cm me te larta se siperfique e miges, ne vendet e pastiruara je lihet. Semane miget e shtruara (te asfaltuara) when mulioh me sape tokes, kurse ne notat bragosere lihet 50cm/ aga, sip e tokes.