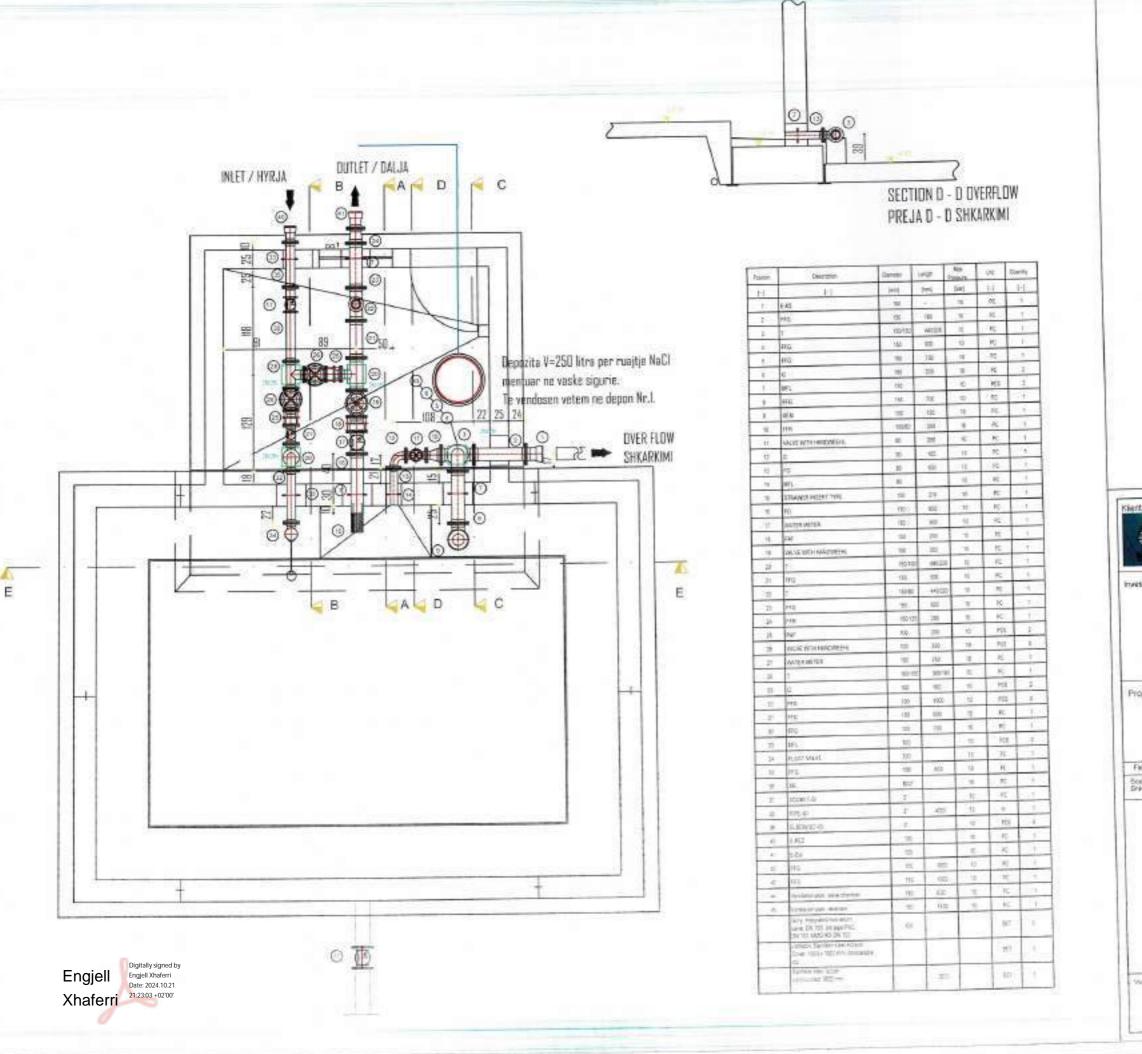

| Steam                 | 10               | PLANMETRI DHE PRESIE TS<br>PUBETAVE TE AJRIMIT 6<br>SHKAYSMIT |                           | Code:<br>2004<br>no. Mission 12 |   |
|-----------------------|------------------|---------------------------------------------------------------|---------------------------|---------------------------------|---|
| Grafe<br>Chieffe      |                  |                                                               |                           |                                 |   |
|                       |                  | Chail (depletare)                                             | Uterma Ho<br>elc., lancas | ~-/                             |   |
|                       |                  | ing, Heinstelmit, Engal Water                                 | k 0926                    | 100                             |   |
|                       |                  | ing, McIrolalurik: Sahil Hglaç                                |                           | AN                              | 5 |
|                       |                  | пу начина Есрофина                                            |                           | A                               |   |
|                       |                  |                                                               |                           | 0                               |   |
| Се возврач<br>ПДКЯН ( | EWRONE<br>EWRONE | Paul                                                          |                           |                                 |   |
| ZH                    | ůλτ –            | Projeku Zhadirel                                              |                           |                                 |   |

## LEGIENDE

1-VALVO AJRIMI DOPIO SUD mm
2-SARAÇINESKE ME PALLOTE TE GONGLAR
3-17 ME TI JANOBE
4-SHKALLE ÇELIKU
3-KAPAKE BE ARME M-200 (190680c0) cm) OSE GIZE
6-SILIK BARME M-139 + 200 (200680c0) cm) OSE GIZE
6-SILIK BARME M-139 + 200 (200680c0) cm)
1-MBESTITETESE PROFIL I. 20030 mm
9-LIMJA KAVENORE
10-BERE E PRET
11-TOKE NATYKALE

## SHENIME TEKNIKE

-largoria nga fandi i prastra den tek baset e filanshes to jinu ja mo pak su 34cm
-largosia nga filansha deri te muri ne drejtim se aksit ta jete te jete jo mo pak su 15cm.
kurse na drejimian terifira nga aksi nega basa e jashtunte e filanshes ja me guk se 35cm.
-largoria ndermjet dy filayse te jashno te dy filanshis to jata ja nu pak se 40cm, dhe akomjat dy arbase mulio faqera ne janhtunie jo me pak se 40cm, dhe dise ndermjet dy arbase mulio faqera ne janhtunie jo me pak se 15cm.
-prikat e posetoven, kur muga eshte me koldarem te behen 2cm me te larta se siperfique e miges, ne vendet e pastiruara je lihet. Semane miget e shtruara (te asfaltuara) when mulioh me sape tokes, kurse ne notat bragosere lihet 50cm/ aga, sip e tokes.