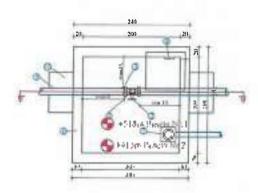

| Diva               | 154                        |                                              |                          | Decision.             |   |
|--------------------|----------------------------|----------------------------------------------|--------------------------|-----------------------|---|
| Çirişin<br>Çirişin | 1-13                       | D:MENSIONIMI I DEPOS<br>280 m² - PUSHÉBARDHÉ |                          | 9024<br>M. Ordenia 15 |   |
|                    |                            | Scapil projettenii                           | bound by<br>Hr. Incareas | f-14                  | ) |
|                    |                            | Arap, Josh Bight & Fright Shurter            | 2,4125                   | ly                    | 1 |
|                    |                            | ing, Hatroleinin: Kare, Aggupt               |                          | 14                    | 5 |
|                    |                            | trg. hitcheletent . Felfon B-G-14            |                          | X                     | 6 |
|                    |                            |                                              |                          | 0                     |   |
| FUSH               | ÉBARDHÉ                    | Fisch                                        |                          |                       |   |
| - 71               | Prof.s. 51 Arojus 7 basini |                                              |                          |                       |   |

# PRERJA B-B

BUNALSW "Shoqëria Rejonale Ujësjelika Kanalizime Gjirokastër" sh a strase orrestektës Administrator: Gentien Llogo Ministria o Infrastrukturês dhe Energjisë Investitor: "NOERTIMI KUJESJELLESAVE PER FSMATRAT PUSHEBARDHE DHE ZHALLAT, BASHKIA GUROKASTËR" 155 Ph h DIMENSIONIM LIDEPOS 200 m<sup>3</sup> JFUSHEBARCHE Liberta Ho en ubascas Graphi-papiek@r4 jag -Advoletorian English stredelil ing Hittschifen, Fafen Belliff. Wymoglogisty of progression FUSHÉBARDHÉ 2HLILAT Project Street

PRERJA 2-2

estion Ministria e infraetrukturës dhe Energijaë

OKU: OKOČERTIMI I UJESJELLEŠAVE PĒR FSHATRĀT Fushēbardimē dair Zhulat, Basakia gujirokastēr"

| Reva   | 199        |                                       |                         | Date.     |    |
|--------|------------|---------------------------------------|-------------------------|-----------|----|
| Tables | L TO       | DIMENSIONIMI I BI<br>200 m³ -FUSHË&AI |                         | en Vorent | 48 |
|        |            | Grupi sprojetnimi                     | Donner no<br>Mr. Domine | Fmi       | )  |
|        |            | leg Ногомень. Будуя Фили              | K 0835                  | h         |    |
|        |            | leg Hidrolatorik: Sale: Vigerpl       |                         | All       | 1  |
|        |            | ing, i Chalabrid. 7 aljon Bagnay      |                         | 9         | -  |
| FUSH   | ERARDHE    | Peca                                  |                         | 0         | é  |
| 21     | B<br>HULAT | Artigue 7 may ru                      |                         |           |    |