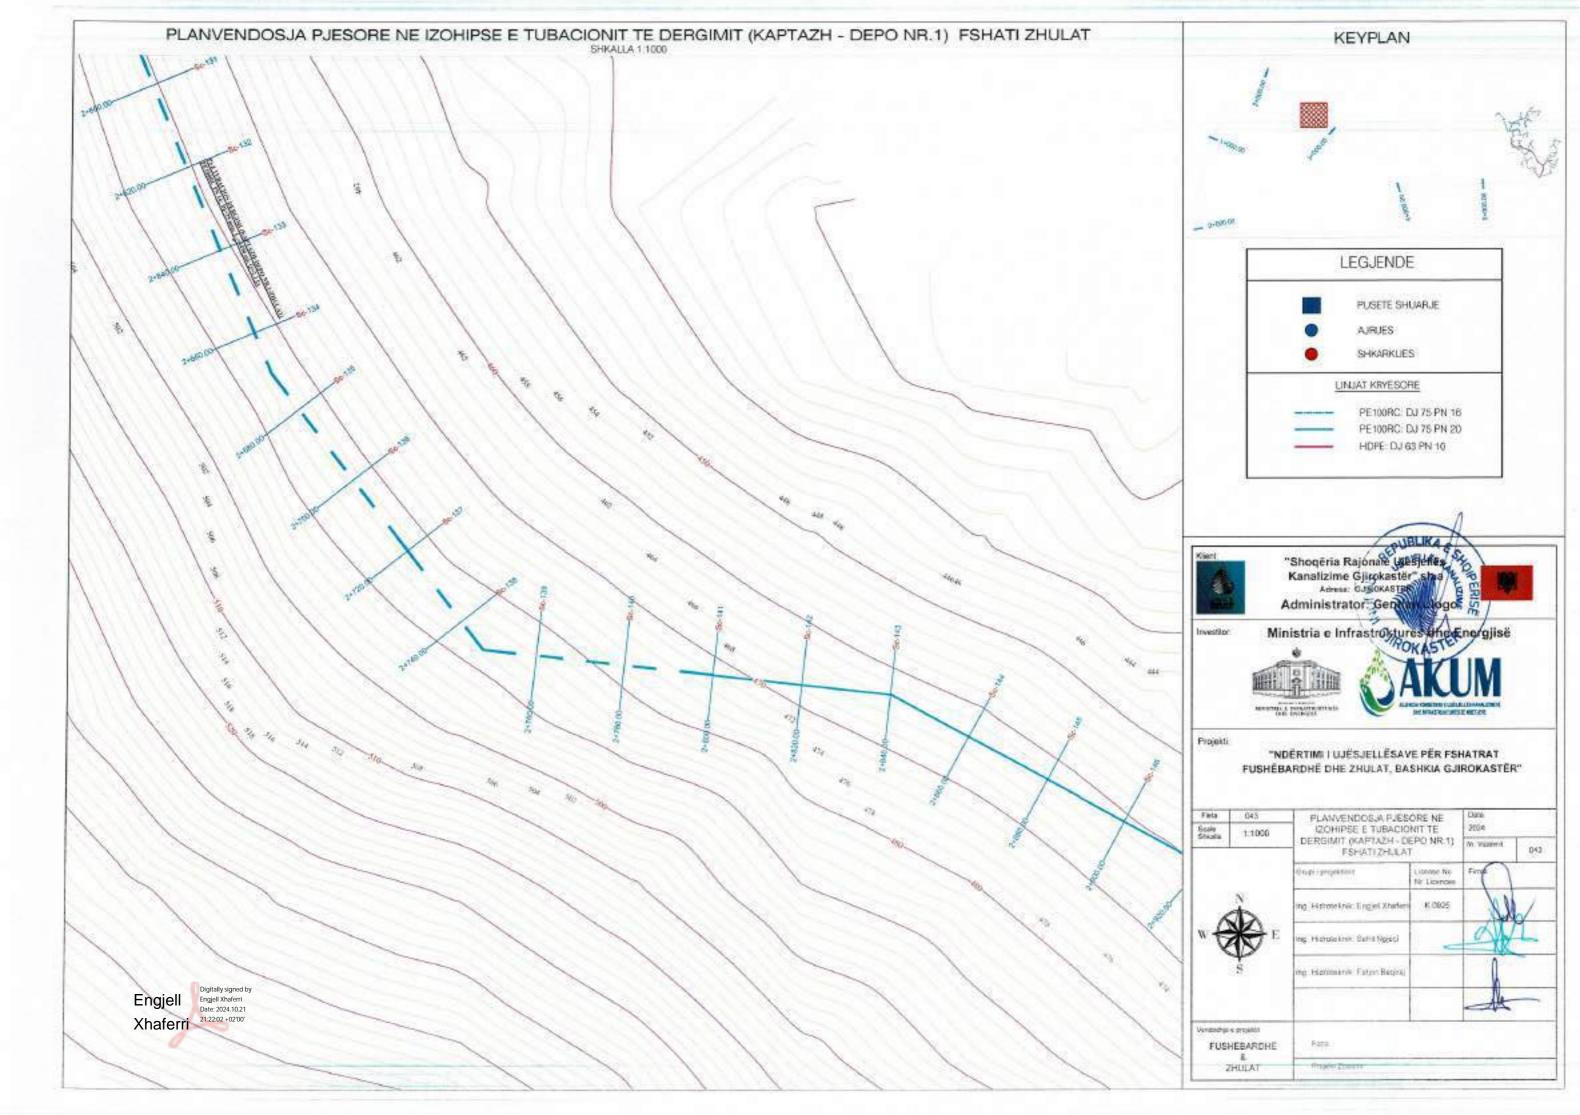

## LEGIENDE

1-VALVO AJRIMI DOPIO SUD mm
2-SARAÇINESKE ME PALLOTE TE GONGLAR
3-17 ME TI JANOBE
4-SHKALLE ÇELIKU
3-KAPAKE BE ARME M-200 (190680c0) cm) OSE GIZE
6-SILIK BARME M-139 + 200 (200680c0) cm) OSE GIZE
6-SILIK BARME M-139 + 200 (200680c0) cm)
1-MBESTITETESE PROFIL I. 20030 mm
9-LIMJA KAVENORE
10-BERE E PRET
11-TOKE NATYKALE

## SHENIME TEKNIKE

-largoria nga fandi i prastra den tek baset e filanshes to jinu ja mo pak su 34cm
-largosia nga filansha deri te muri ne drejtim se aksit ta jete te jete jo mo pak su 15cm.
kurse na drejimian terifira nga aksi nega basa e jashtunte e filanshes ja me guk se 35cm.
-largoria ndermjet dy filayse te jashno te dy filanshis to jata ja nu pak se 40cm, dhe akomjat dy arbase mulio faqera ne