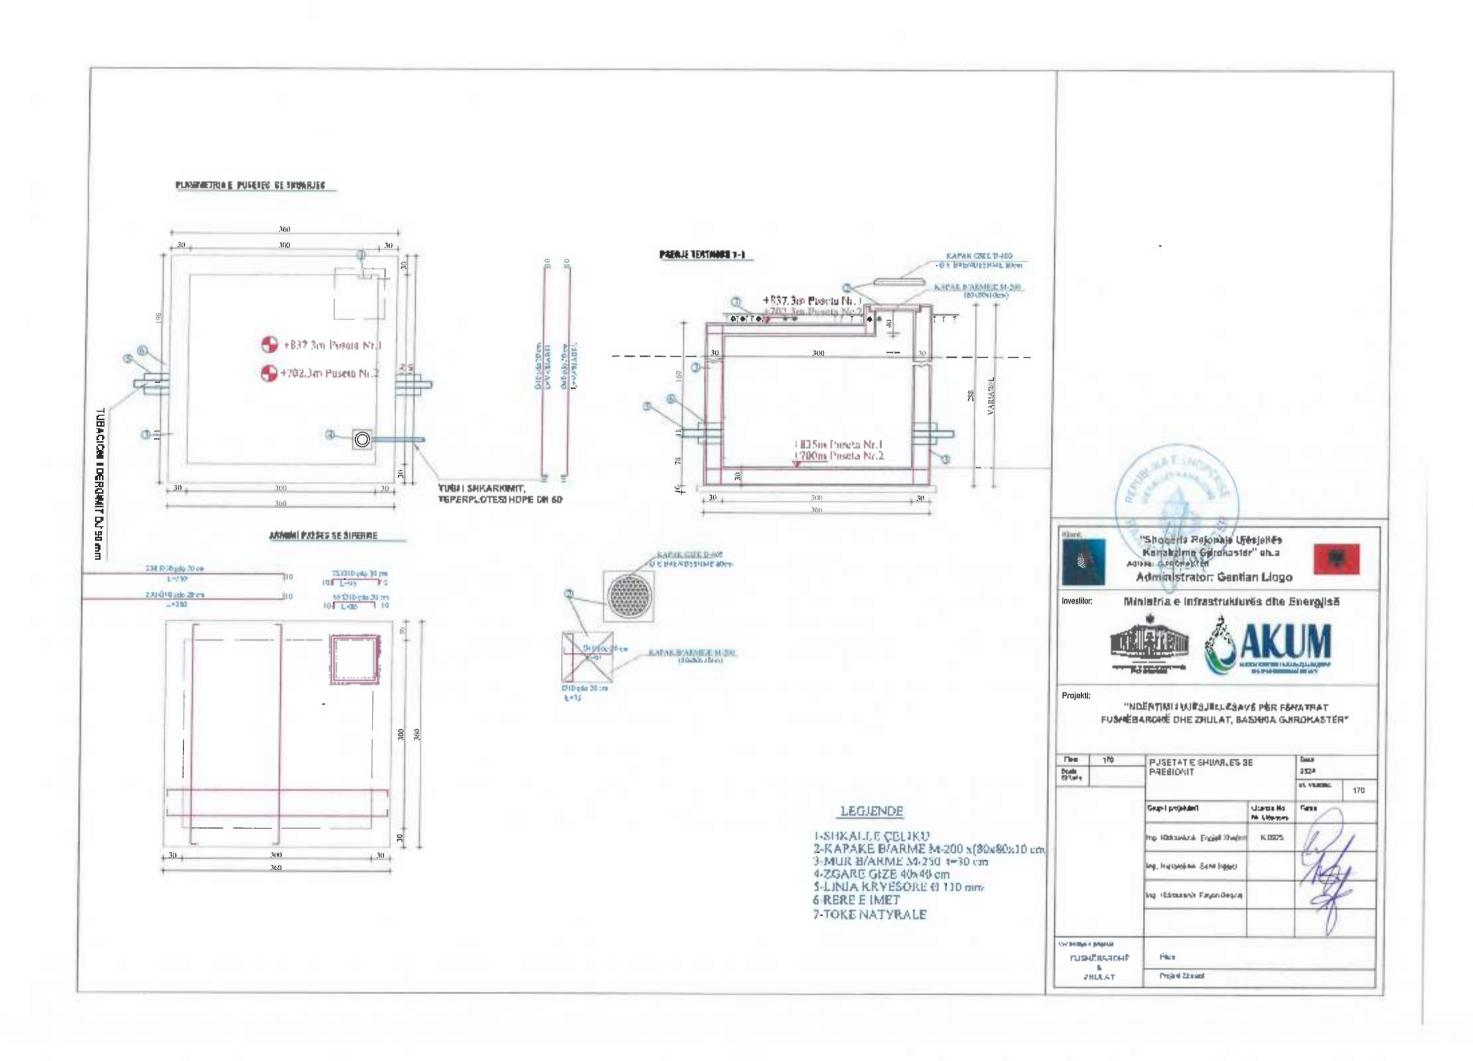

## LEGIENDE

DAALVO ADRIMI DOPJO SEO mm 25.548ACINESKE ME PALLOTE TE GOMUAR 2.TL 30 FELANNIK 4.SIKALLE CELBO! 5-KAPAKE BLABME M-306 S/BINBSKIO cm) OSE GIZE 6-MUR INJURAL NI-155 FED cm 1.TL 12-YV O 100 mm DEA SHBARKEM 6-MKESHTURES - PROFIL L 20/30 mm 9/CPUA ERITZONIK INJURAL PORTI

Suppose upo faradi i pasatas deri tek baset e filosober te jete ja mo pak se 30km largarsia upo filosoba deri ti mart de abejtan urakot te jete te jete je mo pak se 20km karse ne ebejtanin terthor upo abej napa broza o peterante e filozober, jet use pak se 20km largarsia sakronjet de fragese te jadosa ta de filozobra te jete jet na mais se 40km dhe
dhe informjet de natura matin kajere te jadosane jet une pak se 20km.

"grykat e proclaven kur maja celta me katabem te beden 20km me ni lano se dipertiese e majas,
de vendet o postituara te filozobra te dette e dettama e telepara e filozobra te detama in hazi benesen linet 50km.

Janua na nikat bagosom linet 50km upo sitve token.

mestitor Ministria e Infrastrukturës dhe Energjisë

Projekti:

| Res 171                            | PLANMETRI DHE PRERJE TE<br>PUSETAVE TE AJRIMIT &<br>SHKARKIMIT |                            | Data               |    |  |
|------------------------------------|----------------------------------------------------------------|----------------------------|--------------------|----|--|
| Strong<br>Strong                   |                                                                |                            | No. Viguelinis 175 |    |  |
|                                    | Grapi toxigal/simil                                            | License No<br>Mr. Licenses | Ferna              | 1  |  |
|                                    | ing Hardekrik Engjel Xhafem                                    | K.0925                     | U                  |    |  |
|                                    | ing Hidroteknik: Sahit Ngjaçi                                  | _                          | 90                 | 6  |  |
|                                    | ng Hidrotekok: Fatjon Bergar                                   |                            | A                  |    |  |
|                                    |                                                                |                            | -                  | 2. |  |
| Versotija i statili<br>FUSHEBARCHE | Fazik                                                          |                            |                    |    |  |
| ZHULAT                             | Pryjest Zoatm                                                  |                            |                    |    |  |