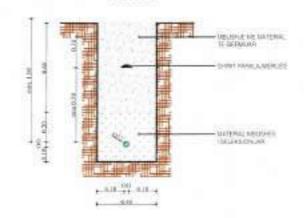

### SEKSION TERTHOR TIP I KANALIT RRIUGE BIARME TUB 0032

TUB OD32

SEKSIONI TERTHOR TIP I KANALIT TOKE NATYRALE

TUB 0032