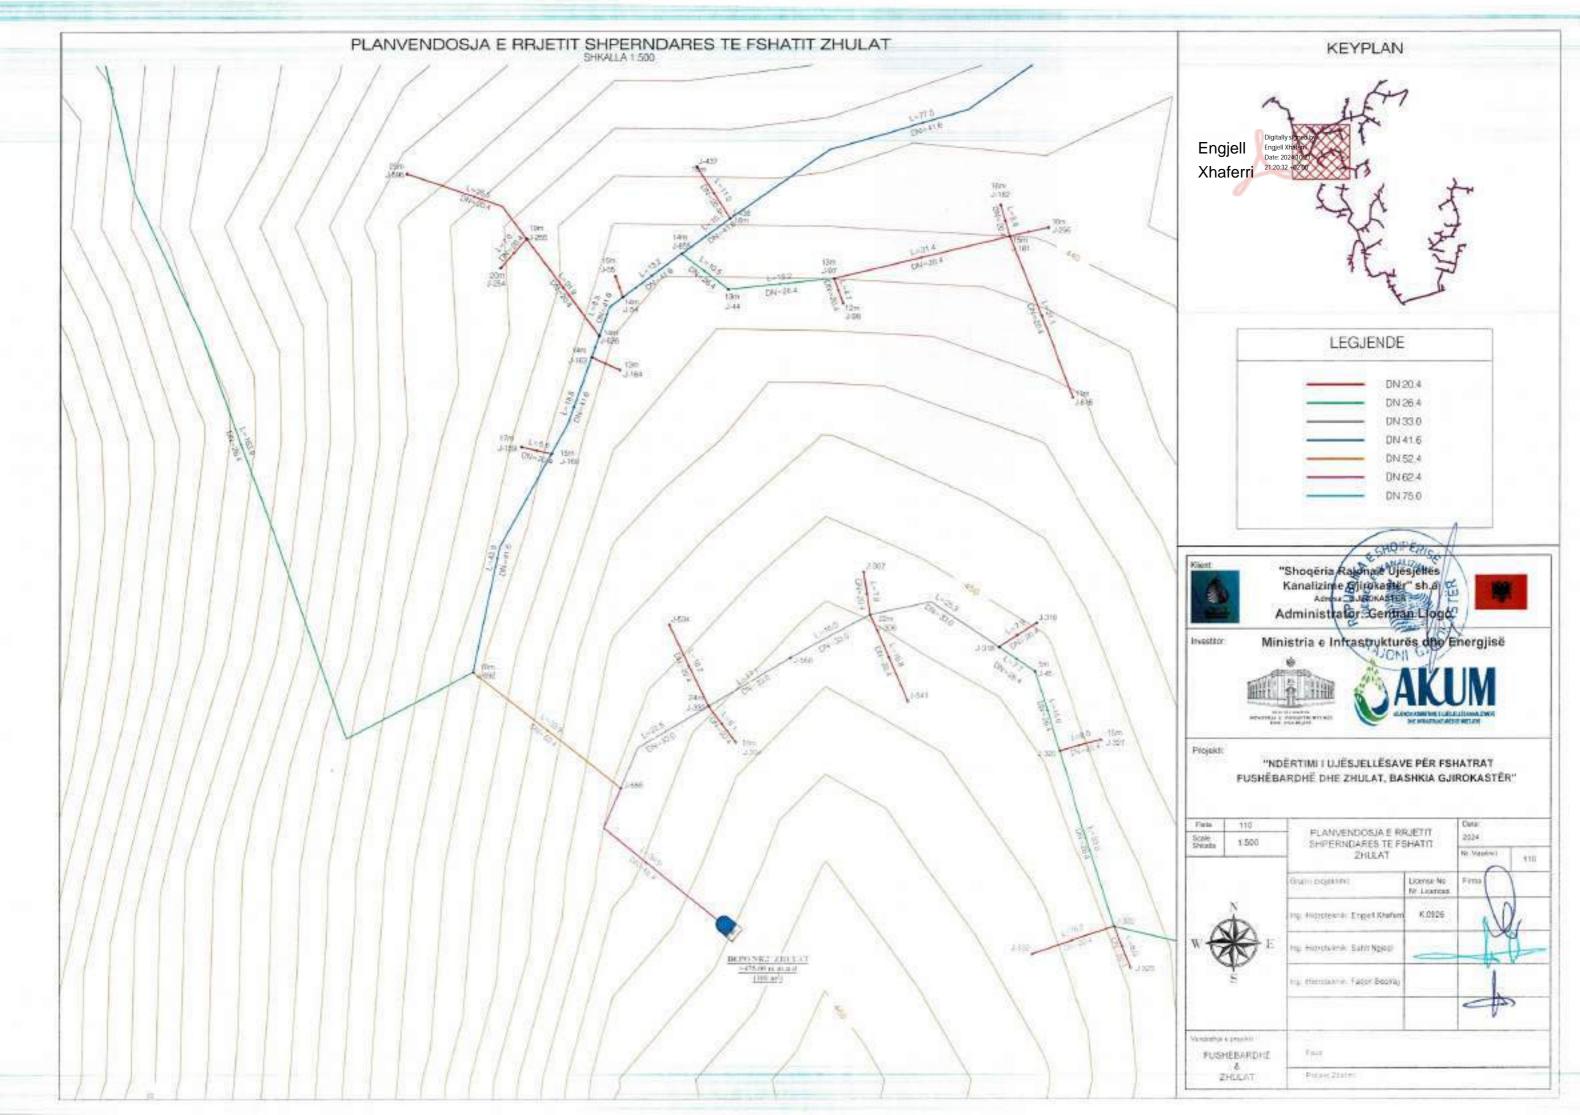

## LEGIENDE

1-VALVO AJRIMI DOPIO SUD mm
2-SARAÇINESKE ME PALLOTE TE GONGLAR
3-17 ME TI JANOBE
4-SHKALLE ÇELIKU
3-KAPAKE BE ARME M-200 (190680c0) cm) OSE GIZE
6-SILIK BARME M-139 + 200 (200680c0) cm) OSE GIZE
6-SILIK BARME M-139 + 200 (200680c0) cm)
1-MBESTITETESE PROFIL I. 20030 mm
9-LIMJA KAVENORE
10-BERE E PRET
11-TOKE NATYKALE

## SHENIME TEKNIKE

-largoria nga fandi i prastra den tek baset e filanshes to jinu ja mo pak su 34cm
-largosia nga filansha deri te muri ne drejtim se aksit ta jete te jete jo mo pak su 15cm.
kurse na drejimian terifira nga aksi nega basa e jashtunte e filanshes ja me guk se 35cm.
-largoria ndermjet dy filayse te jashno te dy filanshis to jata