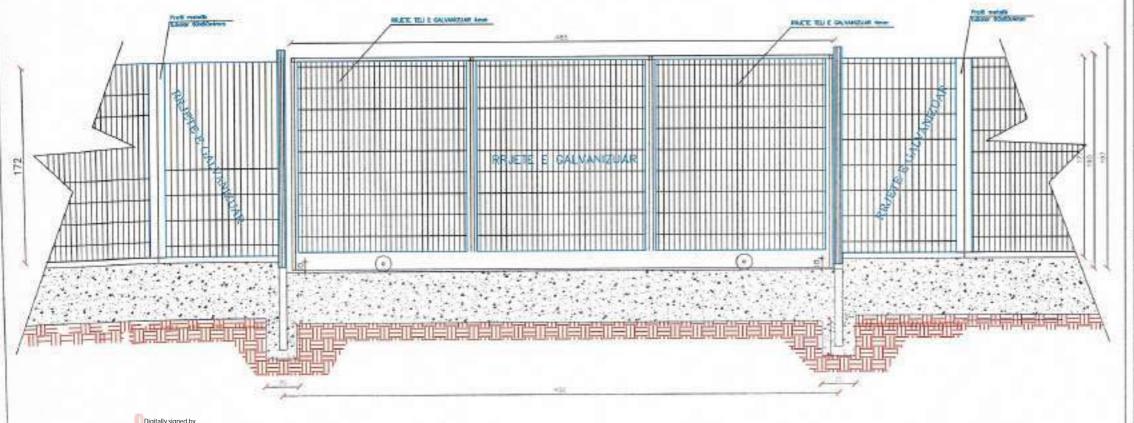

# DETAJE TE RRETHIMIT TE DEPOS

# DETAJ I RRETHIMIT

# PRERJA A-A

# DETAJI I PORTES

SHENIM X hafern 12:2303+0200

1. Rrethian i territorit te depos do te behet me zgare metalike te galvaniznar (profila terthore dhe horizontal).

2. Kolonat te realizohen me profile metalike (60x60x4) mm dhe te vendosen ne distance edo 2m aga njera tjetra.