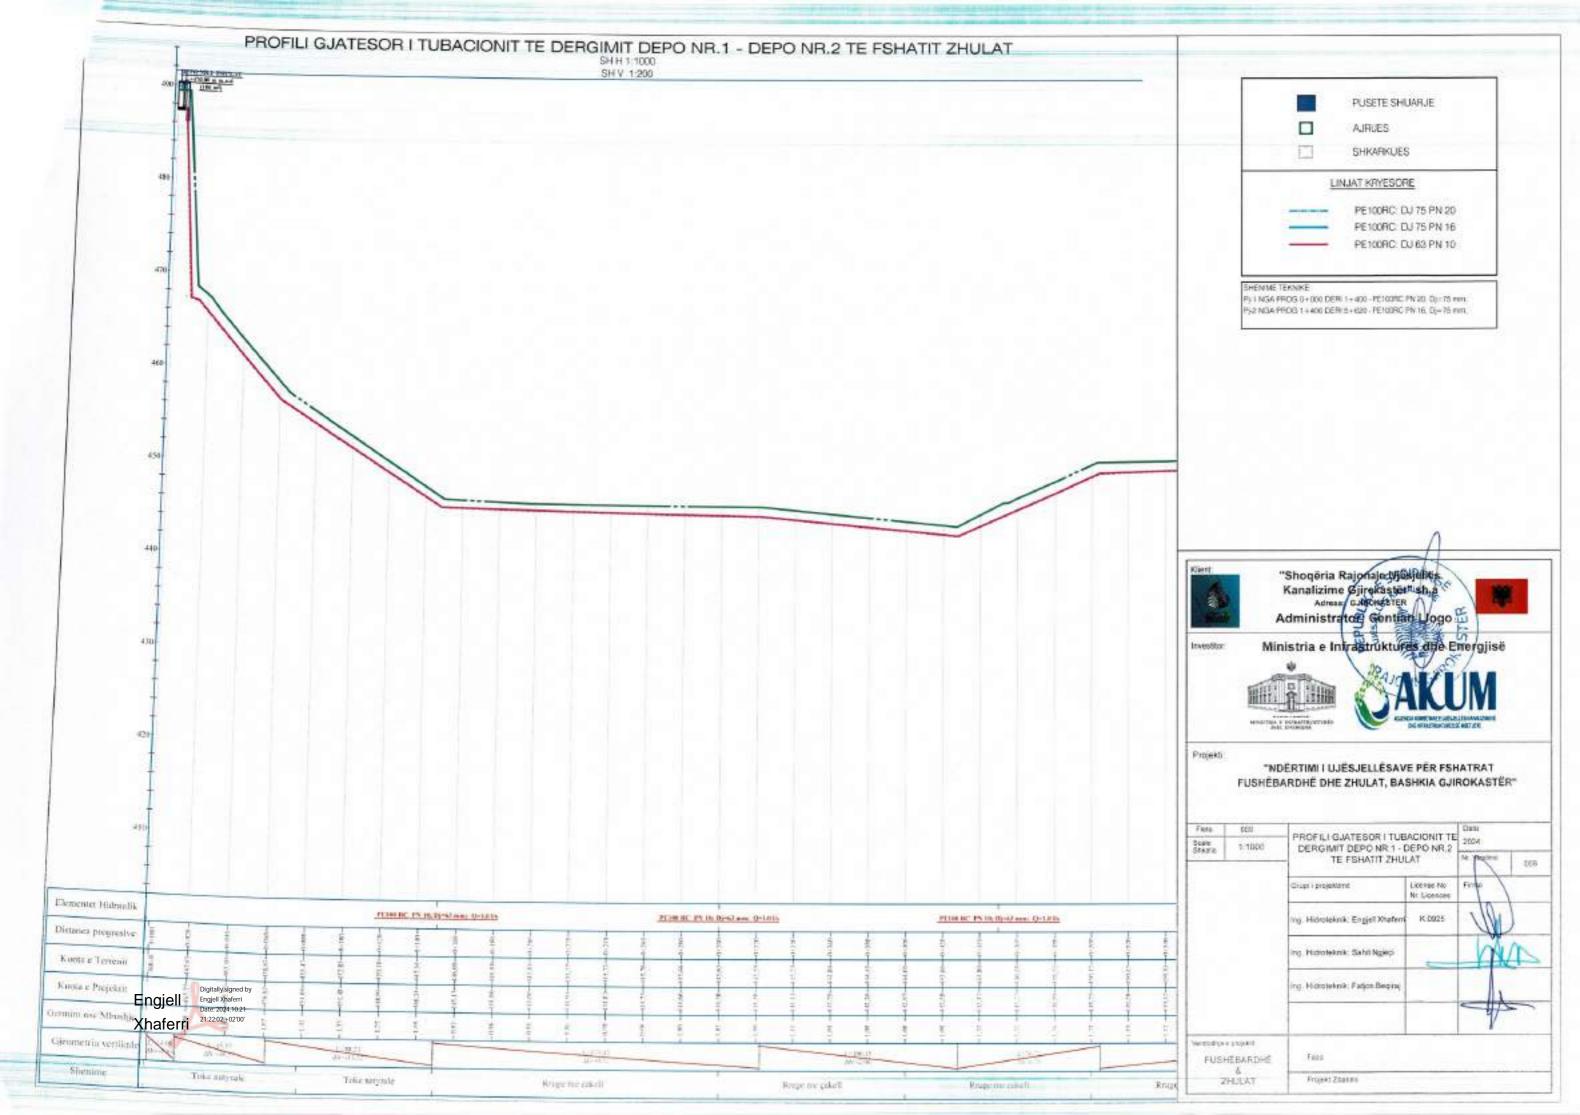

## LEGIENDE

1-VALVO AJRIMI DOPIO SUD mm
2-SARAÇINESKE ME PALLOTE TE GONGLAR
3-17 ME TI JANOBE
4-SHKALLE ÇELIKU
3-KAPAKE BE ARME M-200 (190680c0) cm) OSE GIZE
6-SILIK BARME M-139 + 200 (200680c0) cm) OSE GIZE
6-SILIK BARME M-139 + 200 (200680c0) cm)
1-MBESTITETESE PROFIL I. 20030 mm
9-LIMJA KAVENORE
10-BERE E PRET
11-TOKE NATYKALE

## SHENIME TEKNIKE

-largoria nga fandi i prastra den tek baset e filanshes to jinu ja mo pak su 34cm
-largosia nga filansha deri te muri ne drejtim se aksit ta jete te jete jo mo pak su 15cm.
kurse na drejimian terifira nga aksi nega basa e jashtunte e filanshes ja me guk se 35cm.
-largoria ndermjet dy filayse te jashno te dy filanshis to jata ja nu pak se 40cm, dhe akomjat dy arbase mulio faqera ne janhtunie jo me pak se 40cm, dhe dise ndermjet dy