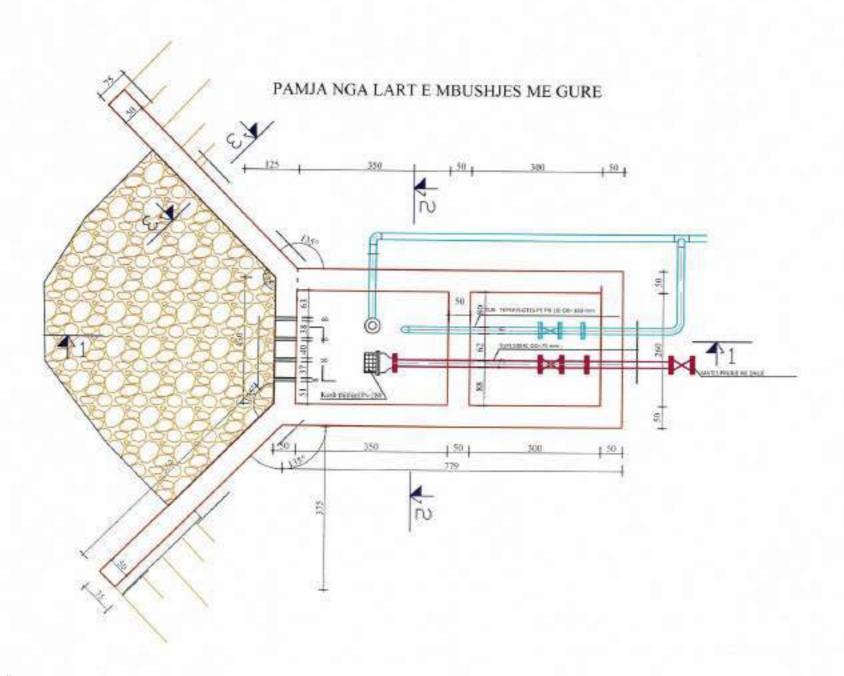

#### LEWISMUE

- 1 YARAN AREAH DOMO JIB B PRIN 1 SARAN RESIDENCIAS PALLOTE TE GAMIJAR 1-F] AMERICA CONTROL 1-SHIMALLE CONTROL 1-SHIMALLE CONTROL

- INDESEMBLE PATENTE NATIVEAL E

#### SHENDME TEKNOKE

hand no tokia bupaters lifter Mornings in put takes

diagnosis agriculturals caracterado estado tentro de Standardo, estado persona para la fisica. Geografia og af Cumu ka det i se er um melekegt om te ek til til føreren peter promet pek og Silven j North to disjourn teller ogs de i regularese jeptyres e Theodos, je ver jed ye Here. Legacia interpretdy ligacia je pojeno je de Alpedyresty jeje je reguja jed ye Alped die, dde referryd dy rekwa weka fagera is paktorna. Ja na pok sa 180m, grytom a pulipusers, has muga numa ma bolisticom se betian Som per se tura se algerifaçõe oragin. As booth a position in the form of magnific there are the defining a first make we are taken .

> PUSETA E ABRIMIT (Carter's the profit seeds).

### LEXIIERDS

- LEADERS

  I MOLYO ADDIN DOMO MM
  SARACIA ESKE SE NALLOTA TO GUALOVA
  TITI ING FILLOMANIA
  TITI ING FILLOMANIA
  STRANDE CIRLINO
  SKAPARE DARINE NO DO ANGARRANIO ANY DESTRUCTURE
  SARARE DARINE NO DO ANGARRANIO
  SARACIA STRANDE NO DOS ANGARRANIO
  SARACIA STRANDE NO DOS ANGARRANIO
  SARACIA STRANDE NO DOS ANGARRANIO
  SARACIA STRANDE SARACIA
  SARACIA STRANDE
  IO BESE SARATARALE
  ITO SE SARATARALE

#### SHERRINE TEHRNICE

-furgional significacy I personal comunic become illibración de jose journe para se Disco--lagarda oga filmasha das sa musi na angam sa ausi nyosa nyisa ja wayas ta Pisa bursa on direj am an method og make mega base o jacheron a. Of seede er jose e. galt az 15 cm.
-Begelin elderenjan dy flague ere jacheron a. dy flasacher er jose ja me pake ja 45 cm. dhe
Om referença, dy flature, meta fregins de jacheron i perengañ az 15 cm.
-grykoù e pasetaron, kas mega crèse me holberen fer beten Somme fe farm as mperfiapa s megas, na vrnda, a pastersacia a litera Scot de progreci de vestra (la acidat conjuste e nafel pre es) de la sobre y hante he takes languages, likes 500 milinger vigor takes ...

"Shoqëria Rajonala Ujisjellda Kanajizime Gjtrokae66r\* sh.a./ Adrew GJROK45TER

Ministria e Intrestrukturës dhe Energisë

Projekti:

"NDERTIMI) UJESJELLESAVE PĒR FSHATRAT FUSIKEBARDNE DHE ZNULAT, BASHKIA GJIROKASTER"

| Steam                 | 10               | PLANMETRI DHE PRESIE TS<br>PUBETAVE TE AJRIMIT 6<br>SHKAYSMIT |                           | Code:<br>2004<br>no. Mission 12 |   |
|-----------------------|------------------|---------------------------------------------------------------|---------------------------|---------------------------------|---|
| Grafe<br>Chieffe      |                  |                                                               |                           |                                 |   |
|                       |                  | Chail (depletare)                                             | Uterma Ho<br>elc., lancas | ~-/                             |   |
|                       |                  | ing, Heinstelmit, Engal Water                                 | k 0926                    | 100                             |   |
|                       |                  | ing, McIrolalurik: Sahil Hglaç                                |                           | AN                              | 5 |
|                       |                  | пу начина Есрофина                                            |                           | A                               |   |
|                       |                  |                                                               |                           | 0                               |   |
| Се возврач<br>ПДКЯН ( | EWRONE<br>EWRONE | Paul                                                          |                           |                                 |   |
| ZH                    | ůλτ –            | Projeku Zhadirel                                              |                           |                                 |   |