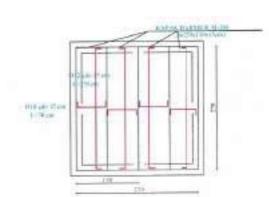

## LEGIENDE

1-VALVO AJRIMI DOPIO SUD mm
2-SARAÇINESKE ME PALLOTE TE GONGLAR
3-17 ME TI JANOBE
4-SHKALLE ÇELIKU
3-KAPAKE BE ARME M-200 (190680c0) cm) OSE GIZE
6-SILIK BARME M-139 + 200 (200680c0) cm) OSE GIZE
6-SILIK BARME M-139 + 200 (200680c0) cm)
1-MBESTITETESE PROFIL I. 20030 mm
9-LIMJA KAVENORE
10-BERE E PRET
11-TOKE NATYKALE

## SHENIME TEKNIKE

-largoria nga fandi i prastra den tek baset e filanshes to jinu ja mo pak su 34cm
-largosia nga filansha deri te muri ne drejtim se aksit ta jete te jete jo mo pak su 15cm.
kurse na drejimian terifira nga aksi nega basa e jashtunte e filanshes ja me guk se 35cm.
-largoria ndermjet dy filayse te jashno te dy filanshis to jata ja nu pak se 40cm, dhe akomjat dy arbase mulio faqera ne janhtunie jo me pak se 40cm, dhe dise ndermjet dy arbase mulio faqera ne janhtunie jo me pak se 15cm.
-prikat e posetoven, kur muga eshte me koldarem te behen 2cm me te larta se siperfique e miges, ne vendet e pastiruara je lihet. Semane miget e shtruara (te asfaltuara) when mulioh me sape tokes, kurse ne notat bragosere lihet 50cm/ aga, sip e tokes.