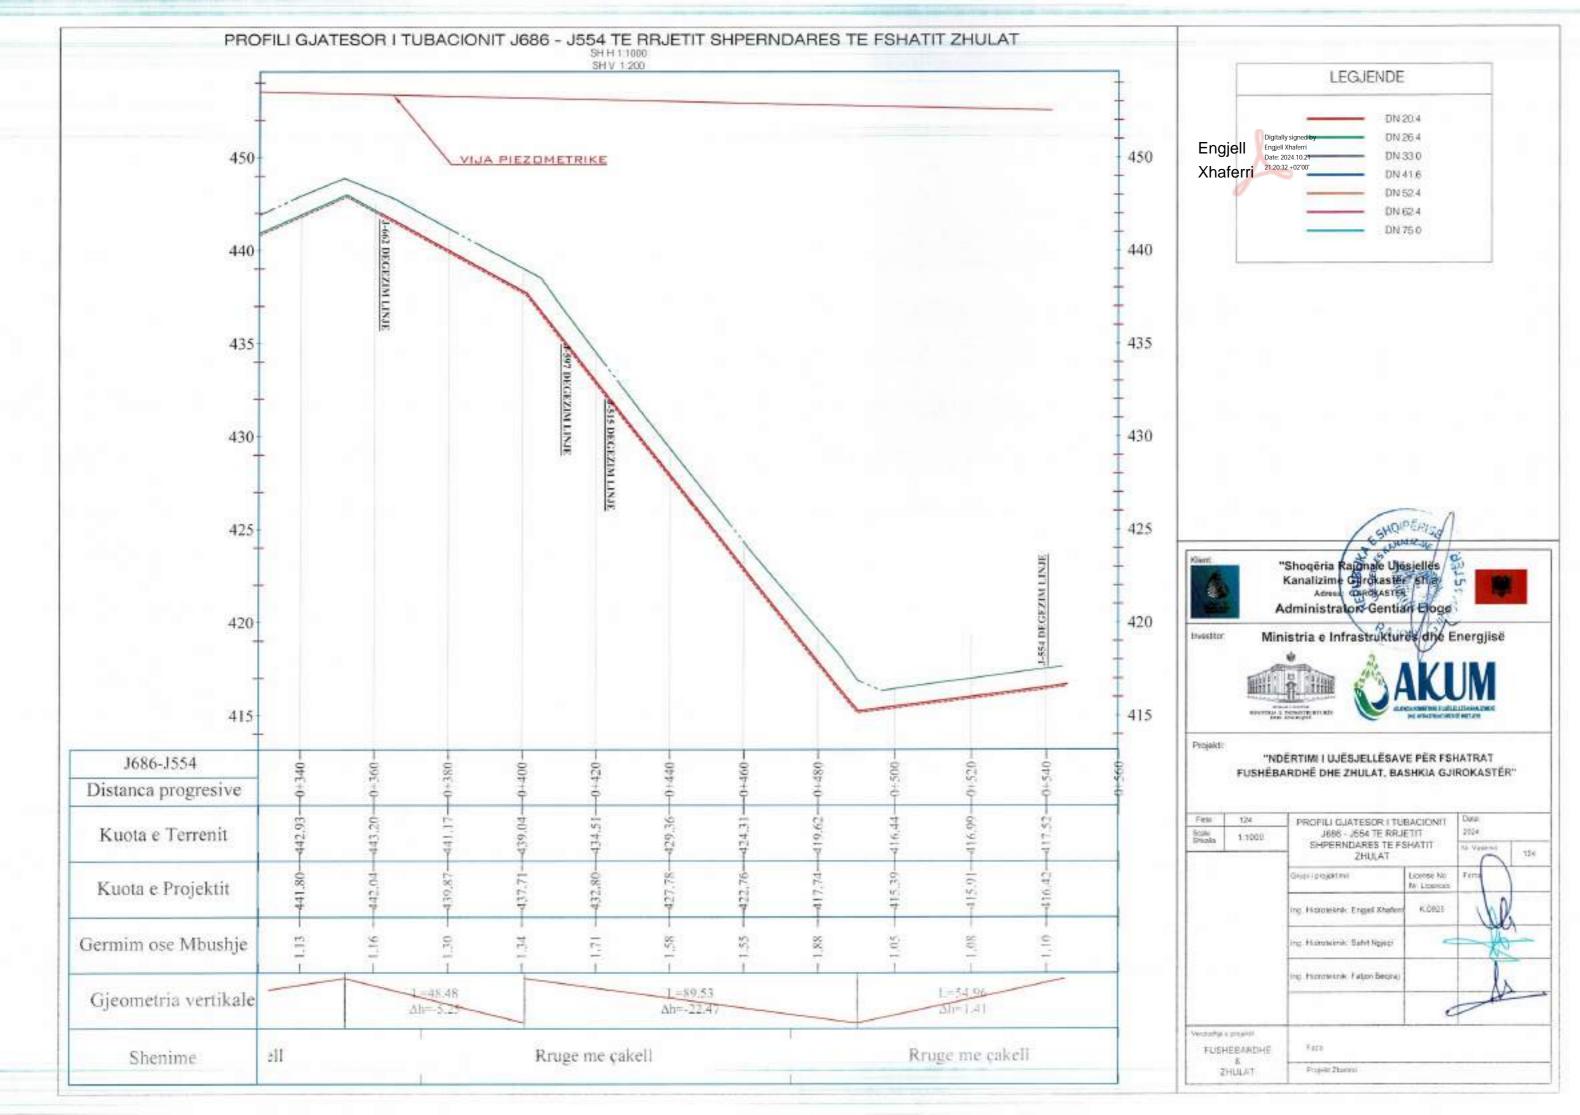

## LEGIENDE

1-VALVO AJRIMI DOPIO SUD mm
2-SARAÇINESKE ME PALLOTE TE GONGLAR
3-17 ME TI JANOBE
4-SHKALLE ÇELIKU
3-KAPAKE BE ARME M-200 (190680c0) cm) OSE GIZE
6-SILIK BARME M-139 + 200 (200680c0) cm) OSE GIZE
6-SILIK BARME M-139 + 200 (200680c0) cm)
1-MBESTITETESE PROFIL I. 20030 mm
9-LIMJA KAVENORE
10-BERE E PRET
11-TOKE NATYKALE

## SHENIME TEKNIKE

-largoria nga fandi i prastra den tek baset e filanshes to jinu ja mo pak su 34cm
-largosia nga filansha deri te muri ne drejtim se aksit ta jete te jete jo mo pak su 15cm.
kurse na drejimian terifira nga aksi nega basa e jashtunte e filanshes ja me guk se 35cm.
-largoria ndermjet dy filayse te jashno te dy filanshis to jata ja nu pak se 40cm, dhe akomjat dy arbase mulio faqera ne janhtunie jo me pak se 40cm, dhe dise ndermjet dy arbase mulio faqera ne janhtunie jo me pak se 15cm.
-prikat e posetoven, kur muga eshte me koldarem te behen 2cm me te larta se siperfique e miges, ne vendet e pastiruara je lihet. Semane miget e shtruara (te asfaltuara) when mulioh me sape tokes, kurse ne notat bragosere lihet 50cm/ aga, sip e tokes.