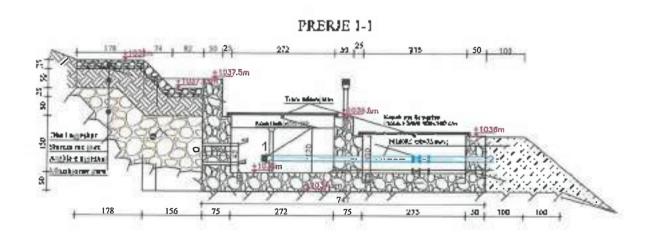

## LEGIENDE

1-VALVO AJRIMI DOPIO SUD mm
2-SARAÇINESKE ME PALLOTE TE GONGLAR
3-17 ME TI JANOBE
4-SHKALLE ÇELIKU
3-KAPAKE BE ARME M-200 (190680c0) cm) OSE GIZE
6-SILIK BARME M-139 + 200 (200680c0) cm) OSE GIZE
6-SILIK BARME M-139 + 200 (200680c0) cm)
1-MBESTITETESE PROFIL I. 20030 mm
9-LIMJA KAVENORE
10-BERE E PRET
11-TOKE NATYKALE

## SHENIME TEKNIKE

-largoria nga fandi i prastra den tek baset e filanshes to jinu ja mo pak su 34cm
-largosia nga filansha deri te muri ne drejtim se aksit ta jete te jete jo mo pak su 15cm.
kurse na drejimian terifira nga aksi nega basa e jashtunte e filanshes ja me guk se 35cm.
-largoria ndermjet dy filayse te jashno te dy filanshis to jata ja nu pak se 40cm, dhe akomjat dy arbase mulio faqera ne janhtunie jo me pak se 40cm, dhe dise ndermjet dy arbase mulio faqera ne janhtunie jo me pak se 15cm.
-prikat e posetoven, kur muga eshte me koldarem te behen 2cm me te larta se siperfique e miges, ne vendet e pastiruara je lihet. Semane miget e shtruara (te asfaltuara) when mulioh me sape tokes, kurse ne notat bragosere lihet 50cm/ aga, sip e tokes.