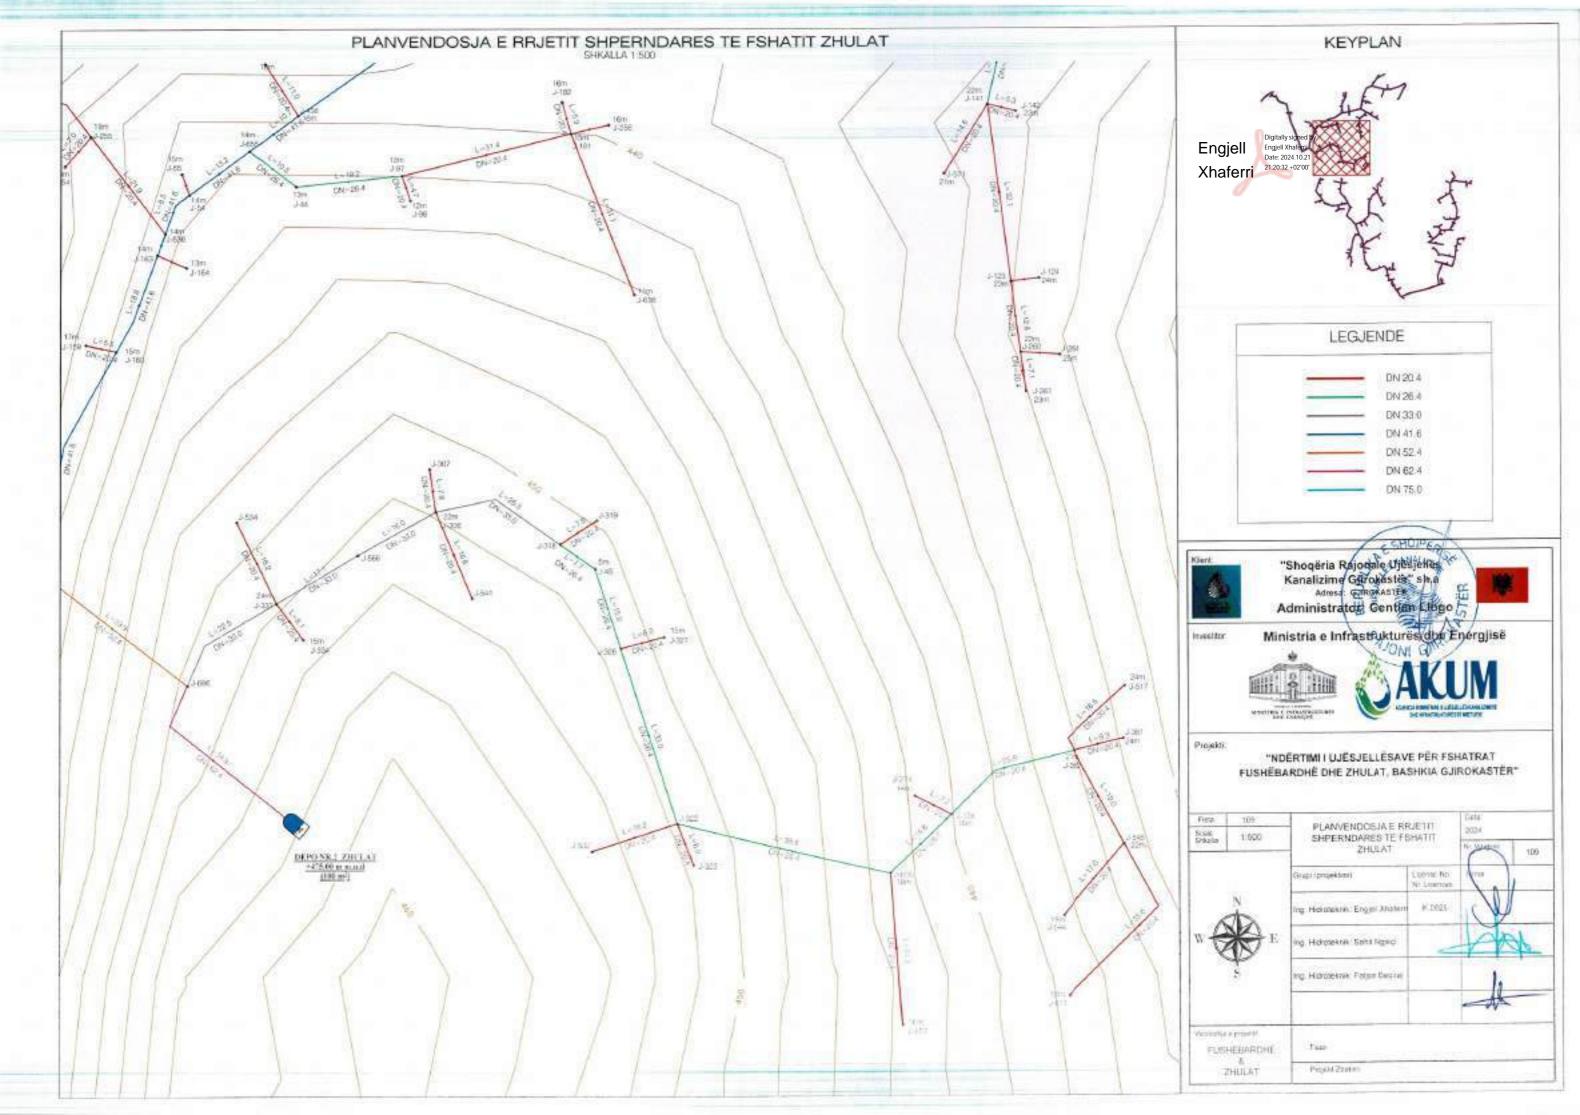

## LEGIENDE

1-VALVO AJRIMI DOPIO SUD mm
2-SARAÇINESKE ME PALLOTE TE GONGLAR
3-17 ME TI JANOBE
4-SHKALLE ÇELIKU
3-KAPAKE BE ARME M-200 (190680c0) cm) OSE GIZE
6-SILIK BARME M-139 + 200 (200680c0) cm) OSE GIZE
6-SILIK BARME M-139 + 200 (200680c0) cm)
1-MBESTITETESE PROFIL I. 20030 mm
9-LIMJA KAVENORE
10-BERE E PRET
11-TOKE NATYKALE

## SHENIME TEKNIKE

-largoria nga fandi i prastra den tek baset e filanshes to jinu ja mo pak su 34cm
-largosia nga filansha deri te muri ne drejtim se aksit ta jete te jete jo mo pak su 15cm.
kurse na drejimian terifira nga aksi nega basa e jashtunte e filanshes ja me guk se 35cm.
-largoria ndermjet dy filayse te jashno te dy filanshis to ja