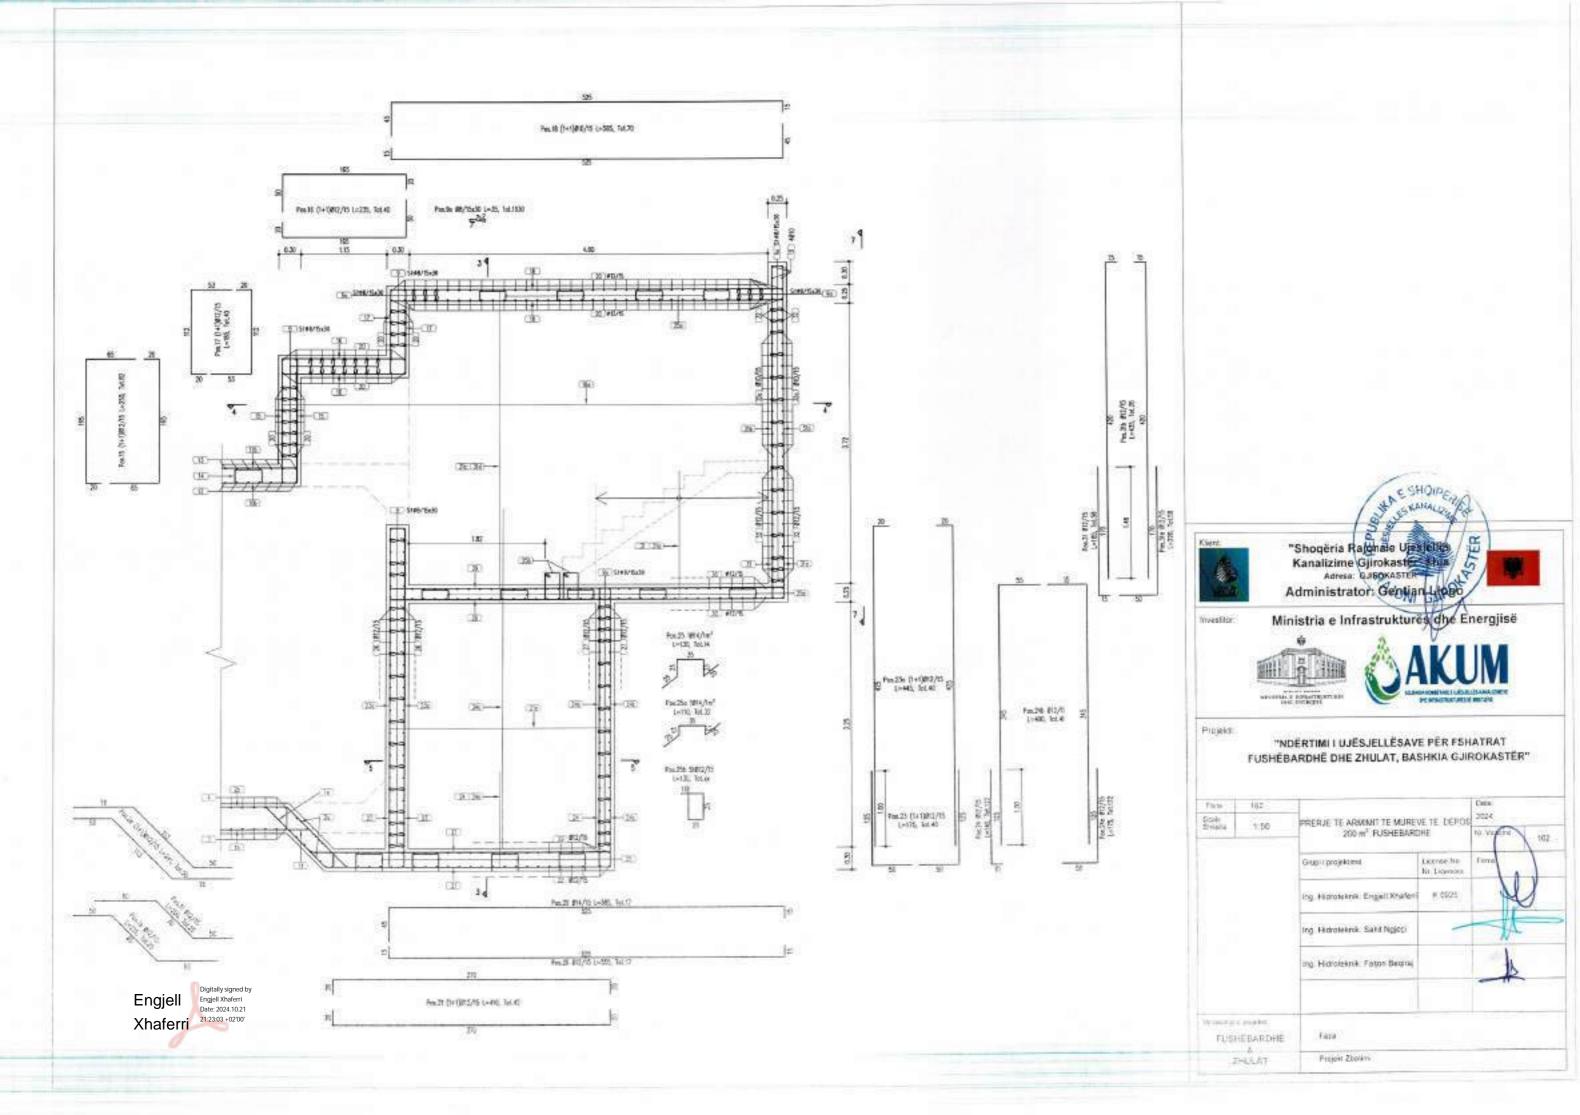

"Shoqëria Rajorsje Djësjeljës Kanalizime Gjirëkaster en a Adresa: GJROKASTER Administrator: Gentian Logo

investion:

Ministria e Infrastruktures etre Energiis

Projekt

"NDËRTIMI I UJËSJELLËSAVE PËR FSHATRAT FUSHËBARDHË DHE ZHULAT, BASHKIA GJIROKASTËR"

| ENG:             | 160          | PRIERIE TE ANNIMIT TE DEPOS<br>200 m <sup>3</sup> FUSHEBARDHE |             | Date: 2004<br>10 Vanieri 101 |     |  |  |
|------------------|--------------|---------------------------------------------------------------|-------------|------------------------------|-----|--|--|
| Scale<br>Shkelly | 1.50         |                                                               |             |                              |     |  |  |
|                  |              |                                                               |             |                              | 102 |  |  |
|                  |              | Cinqui i propolienti                                          | tic Lignose | Finds                        |     |  |  |
|                  |              | ng neroskrá: Engel Wulen                                      | W.0025      | M                            | 3   |  |  |
|                  |              | ing Hidratelinik Suht Ngwa.                                   | <           | - 17                         | ~   |  |  |
|                  |              | ing Humawinik Fation Betital                                  |             | 1                            |     |  |  |
|                  |              |                                                               |             | -                            |     |  |  |
| (qrasho)         | LUM-E        |                                                               |             |                              |     |  |  |
| FUSH             | €BARDHE<br>& | Faze                                                          |             |                              |     |  |  |
| ZHULAT           |              | Projett Ziants                                                |             |                              |     |  |  |