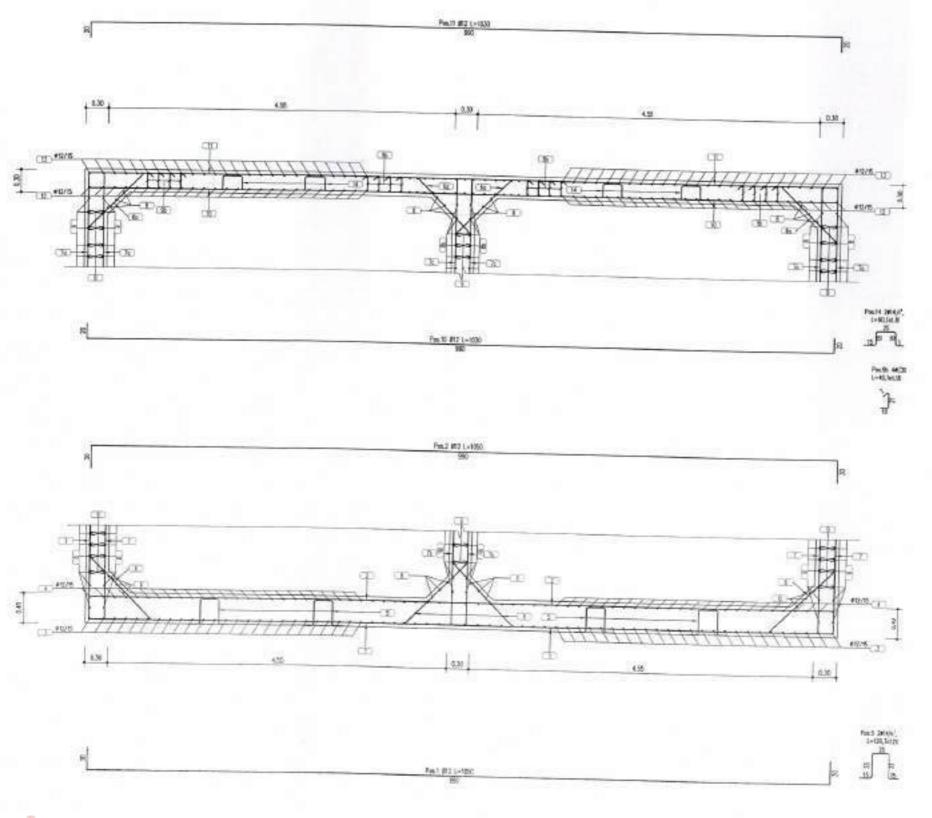

Engjell Digitally signed by Engjell Xhaferri Date: 2024.10.21
Xhaferri 21:23:03 +02'00'

| Nr./No. | Ø(mm) | Gjat. /<br>Length<br>L (cm) | Sasia /<br>Quantity<br>(cope/item) | Gjat. Tot/<br>Tot.Length/<br>(m) | Pesha njesi/<br>Unit Weight<br>(kg/m) | Pesha Tot./<br>Tot. Weight/<br>(kg) | Pesha Tot.<br>Tot. Weight<br>(ton) |
|---------|-------|-----------------------------|------------------------------------|----------------------------------|---------------------------------------|-------------------------------------|------------------------------------|
| 1       | 12    | 200                         | 5                                  | 10.00                            | 0.888                                 | 8.9                                 | 0.009                              |
| 2       | 14    | 200                         | 5                                  | 10.00                            | 1.208                                 | 12.1                                | 0.012                              |
| 3       | 34    | 260                         | 5                                  | 13.00                            | 1.208                                 | 15.7                                | 0.016                              |
| 4       | 12    | 260                         | 5                                  | 13.00                            | 0.888                                 | 11.5                                | 0.012                              |
| 5       | 10    | 105                         | 34                                 | 35.70                            | 0.617                                 | 22.0                                | 0.022                              |
| 6       | 14    | 135                         | 1                                  | 1.35                             | 1.208                                 | 1.6                                 | 0.002                              |
| 7       | 8     | 45                          | 12                                 | 5.40                             | 0.395                                 | 2.1                                 | 0.002                              |
|         |       |                             |                                    |                                  | Total per 1ml                         | 74.0                                | 0.074                              |
|         |       |                             |                                    |                                  | TOTAL L=5m                            | 369.9                               | 0.370                              |

Engjell Shaferri Date: 2024.10.21

Xhaferri 21:23:03 +02'00'

|         |       | Gjat. / Sasia / | Water Resc<br>Sasia /<br>Quantity | Gjat. Tot/<br>Tot.Length/ | Peshanjesi/<br>Unit Weight | Pesha Tot/<br>Tot. Weight/ | Pesha Tot.<br>Tot. Weight               |
|---------|-------|-----------------|-----------------------------------|---------------------------|----------------------------|----------------------------|-----------------------------------------|
| Nr./No. | Ø(mm) | L(cm)           | (cope/item)                       | (m)                       | (kg/m)                     | (kg)                       | (ton)                                   |
| 1       | 12    | 1050            | 35                                | 367.50                    | 0.888                      | 326.3                      | 0.326                                   |
| le.     | 12    | 215             | 25                                | 53.75                     | 0.888                      | 41.7                       | 0.048                                   |
| 1f      | 12    | 200             | 25                                | 50.00                     | 0.888                      | 44.4                       | 0.044                                   |
| 2       | 12    | 1050            | 35                                | 367.50                    | 0.688                      | 326.3                      | 0.326                                   |
| 2e      | 12    | 241             | 50                                | 120.50                    | 0.888                      | 107.0                      | 0.107                                   |
| 3       | 12    | 49000           | 1                                 | 490.00                    | 0.888                      | 435.D                      | 0.435                                   |
| 4       | 12    | 49000           | 1                                 | 490.00                    | 0.888                      | 435.0                      | 0.435                                   |
| 5       | 14    | 120             | 120                               | 144.00                    | 1.208                      | 174.0                      | 0.174                                   |
| 6       | 12    | 177             | 273                               | 483.71                    | 0.888                      | 429.0                      | 0.429                                   |
| 60      | 12    | 163             | 273                               | 444.99                    | 0.388                      | 355.1                      | 0.395                                   |
| 7       | 10    | 200             | 371                               | 742,00                    | 0.617                      | 457.5                      | 0.457                                   |
| 72      | 10    | 465             | 371                               | 1725.15                   | 0.617                      | 1063.6                     | 1.064                                   |
| 7b      | 12    | 200             | 96                                | 192.00                    | 0.888                      | 170.5                      | 0.170                                   |
| 7c      | 12    | 500             | 96                                | 480.00                    | 0.888                      | 476.2                      | 0.426                                   |
| 8       | 10    | 806             | 128                               | 1031.68                   | 0.617                      | 636.1                      | 0.636                                   |
| 8a      | 10    | 838             | 104                               | 871.52                    | 0.617                      | 537.3                      | 0.537                                   |
| 8b      | 10    | 740             | 64                                | 473.60                    | 0.617                      |                            | 0.292                                   |
| 9       | - 8   | 40              | 2245                              | 898.00                    | 0.395                      | 354.3                      | 0.354                                   |
| 9a      | H     | 35              | 1030                              | 360.50                    | 0.395                      | 142.2                      | 0.142                                   |
| 9b      | 8     | 40              | 536                               | 214.40                    | 0.395                      | 34.6                       |                                         |
| 10      | 12    | 1030            | 35                                | 360.50                    | 0.888                      | 320.1                      | 0.320                                   |
| 11      | 12    | 1030            |                                   | 360.50                    | 0.888                      | 379.1                      | 0.320                                   |
| 12      | 12    | 49000           | 1                                 | 490.00                    | 0.888                      | 435,0                      | 0.435                                   |
| 13      | 12    | 49000           | 1                                 | 490.00                    | 0.888                      | 435.0                      | 0.435                                   |
| 14      | 14    | 90              | 80                                | 72.00                     | 1.208                      | 17.0                       | 0.087                                   |
| 15      | 12    | 250             | 82                                | 205.00                    | (1.888                     | 182,0                      | 0.182                                   |
| 16      | 12    | 235             | -                                 | 94.00                     | 0.888                      | 63.5                       | 0.083                                   |
| 17      | 12    | 185             | 40                                | 74.00                     | 0.888                      | 65.7                       | 0.066                                   |
| 18      | 10    | 585             | 70                                | 409.50                    | 0.617                      | 252.5                      | 0.252                                   |
| 18a     | 10    | 700             | 40                                | 280.00                    | 0.617                      | 172.6                      | 0.173                                   |
| 19      | 20    | 370             |                                   | 14.80                     | 0.61                       | 9.1                        | 0.009                                   |
| 20      | 12    | 380             |                                   | 440.80                    | 0.88                       | 991.3                      | 0.391                                   |
| 21      | 12    | 410             |                                   | 196.80                    | 0.88                       | 174.7                      | 0.175                                   |
| 21a     | 12    | 325             | - 10                              | 286.00                    | 0.88                       | 253.5                      | 0.254                                   |
| 22      | 12    | 380             |                                   | 205.20                    | 0.88                       | 182.3                      | 0.182                                   |
| 23      | 12    | 175             |                                   | 70.00                     | 0.88                       | 8 62.1                     | 0.062                                   |
| 23a     | 32    | 445             |                                   | 178.00                    | 0.88                       | 8 158.0                    | 0.158                                   |
| 24      | 12    | 140             | 122                               | 170.80                    | 0.88                       | 8 151.0                    | 0.152                                   |
| 249     | 12    | 175             |                                   |                           | 0.88                       | B 199.5                    | 0.190                                   |
| 24b     | 12    | 400             |                                   | -                         | 2.2.2.2                    | 8 142.                     | 0.147                                   |
| 24c     | 12    | 450             | 1000                              |                           | 0.88                       | 8 327.                     | 6 0.328                                 |
| 25      | 14    | 130             | 100                               |                           |                            | 8 22.                      | 0.023                                   |
| 25a     | 54    | 110             |                                   | 1000                      | 1000                       |                            |                                         |
| 25h     | 12    | 130             | -                                 | -                         | -                          | -                          | 7 7 7 7 7 7 7 7 7 7 7 7 7 7 7 7 7 7 7 7 |
| 26      | 12    | 380             |                                   |                           |                            | 8 195.                     | 7 0.19                                  |
| 27      | 12    | 370             | _                                 |                           |                            |                            |                                         |
| 28      | 12    | 555             | 1                                 |                           |                            |                            | 8 0.06                                  |
| 29      | 14    | 585             | _                                 | -                         |                            |                            | 2 0.12                                  |
| 28a     | 12    | 375             | -                                 |                           | 1000                       |                            |                                         |
| 29a     | 14    | 250             |                                   | 20.00                     | -                          | -                          | 2 0.02                                  |
| 30)     | 12    | 380             |                                   |                           |                            |                            | 27.5                                    |
| 30a     | 12    | 275             |                                   | -                         | 100000                     |                            | 6 0.05                                  |
| 30b     | 12    | 180             | 5                                 | 14.40                     | 1                          | 100                        | 8 0.01                                  |
| 31      | 12    | 185             |                                   | -                         | -                          |                            |                                         |
| 31a     | 12    | 220             |                                   |                           | -                          | 100                        |                                         |
| 33b     | 12    | 435             | -                                 | -                         | 100000                     |                            | 1000                                    |
|         | 12    | 450             | 1                                 | the second second         | 10000                      | 000                        | 200                                     |
| 31c     | 12    | 437             | -                                 |                           |                            |                            |                                         |
| 31d     | 12    | 370             | -                                 |                           |                            |                            | -                                       |
| 32      |       | 235             |                                   |                           |                            | 1000                       |                                         |
| 322     | 10    |                 |                                   | 7 27.0                    | 1000                       |                            |                                         |
| 33      | 12    | 38              |                                   |                           |                            |                            | -                                       |
| 34      | 32    | 387             |                                   | 7 27.0                    |                            | 100                        | 9 0.00                                  |
| 34a     | 10    | 160             |                                   |                           | 7                          | ***                        | 1000                                    |
| 35      | 8     | 135             |                                   |                           |                            |                            |                                         |
| 358     | 14    | 333             | 7                                 | 8 9.2                     | TOTAL                      | 13310                      | _                                       |