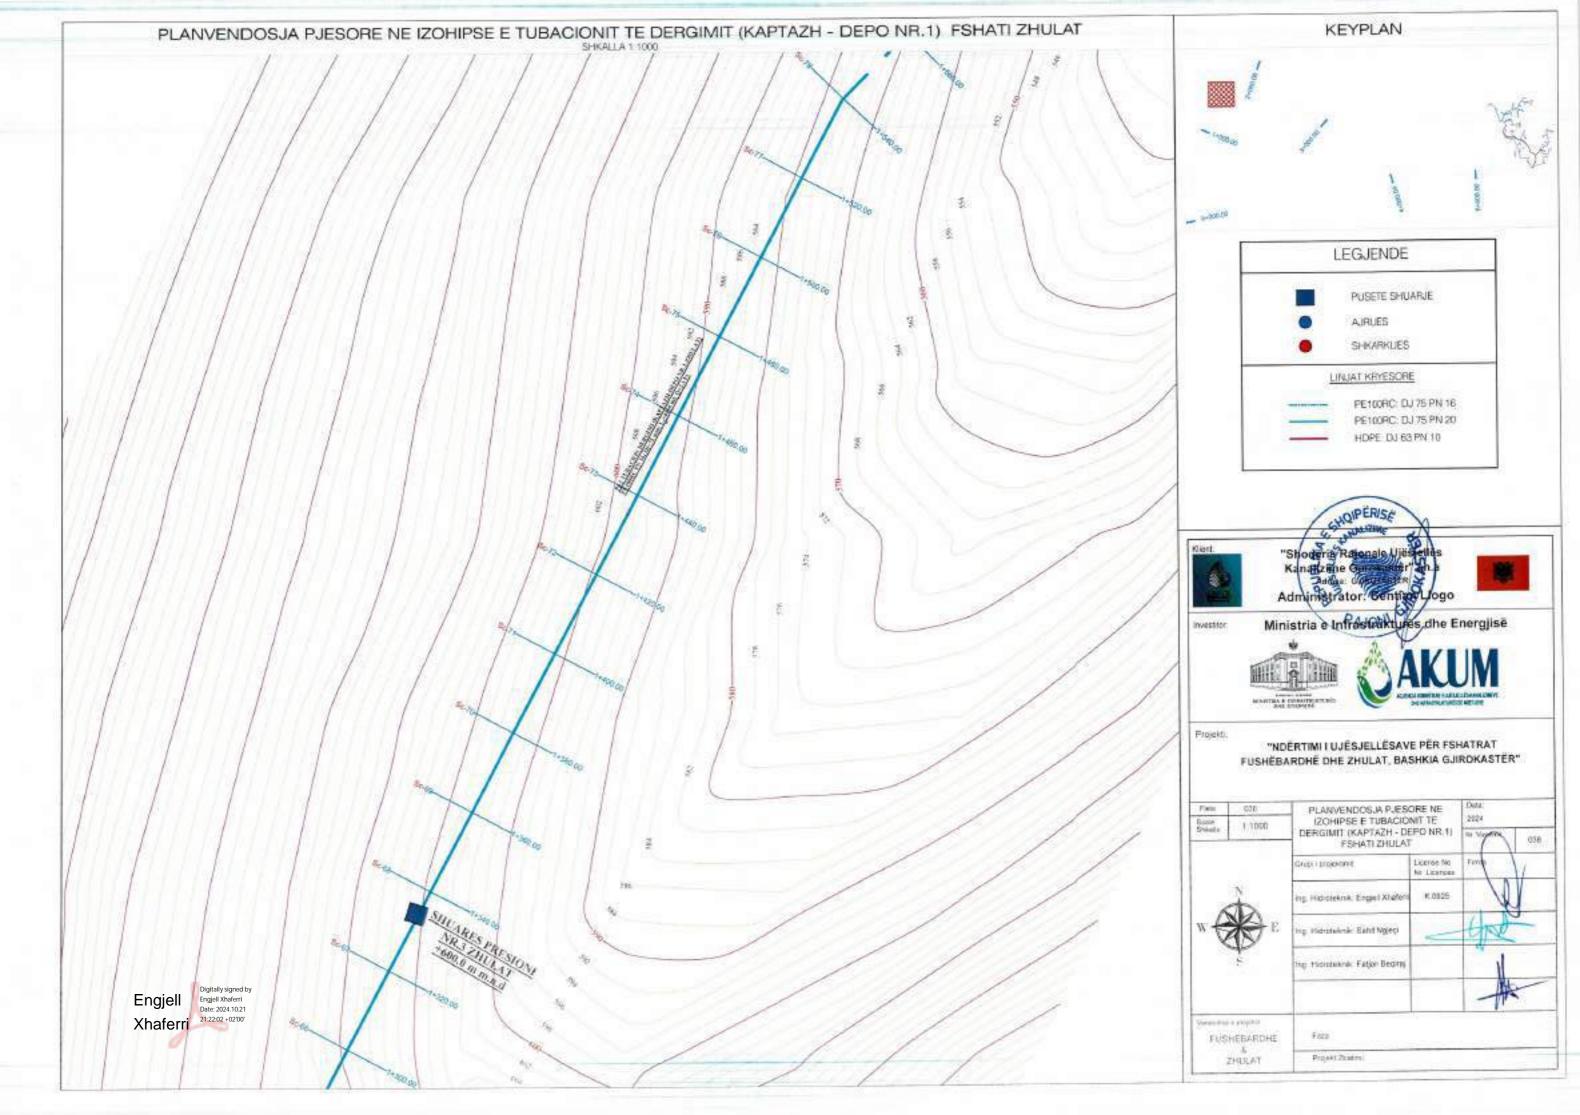

## LEGIENDE

1-VALVO AJRIMI DOPIO SUD mm
2-SARAÇINESKE ME PALLOTE TE GONGLAR
3-17 ME TI JANOBE
4-SHKALLE ÇELIKU
3-KAPAKE BE ARME M-200 (190680c0) cm) OSE GIZE
6-SILIK BARME M-139 + 200 (200680c0) cm) OSE GIZE
6-SILIK BARME M-139 + 200 (200680c0) cm)
1-MBESTITETESE PROFIL I. 20030 mm
9-LIMJA KAVENORE
10-BERE E PRET
11-TOKE NATYKALE

## SHENIME TEKNIKE

-largoria nga fandi i prastra den tek baset e filanshes to jinu ja mo pak su 34cm
-largosia nga filansha deri te muri ne drejtim se aksit ta jete te jete jo mo pak su 15cm.
kurse na drejimian terifira nga aksi nega basa e jashtunte e filanshes ja me guk se 35cm.
-largoria ndermjet dy filayse te jashno te dy filanshis to jata ja nu pak se 40cm, dhe akomjat dy arbase mulio faqera ne janhtunie jo me pak se 40cm, dhe dise ndermjet dy arbase mulio faqera ne janhtunie jo me pak se 15cm.
-prikat e posetoven, kur muga eshte me koldarem te behen 2cm me te larta se siperfique e miges, ne vendet e pastiruara je lihet. Semane miget e shtruara (te asfaltuara) when mulioh me sape tokes, kurse ne notat bragosere lihet 50cm/ aga, sip e tokes.