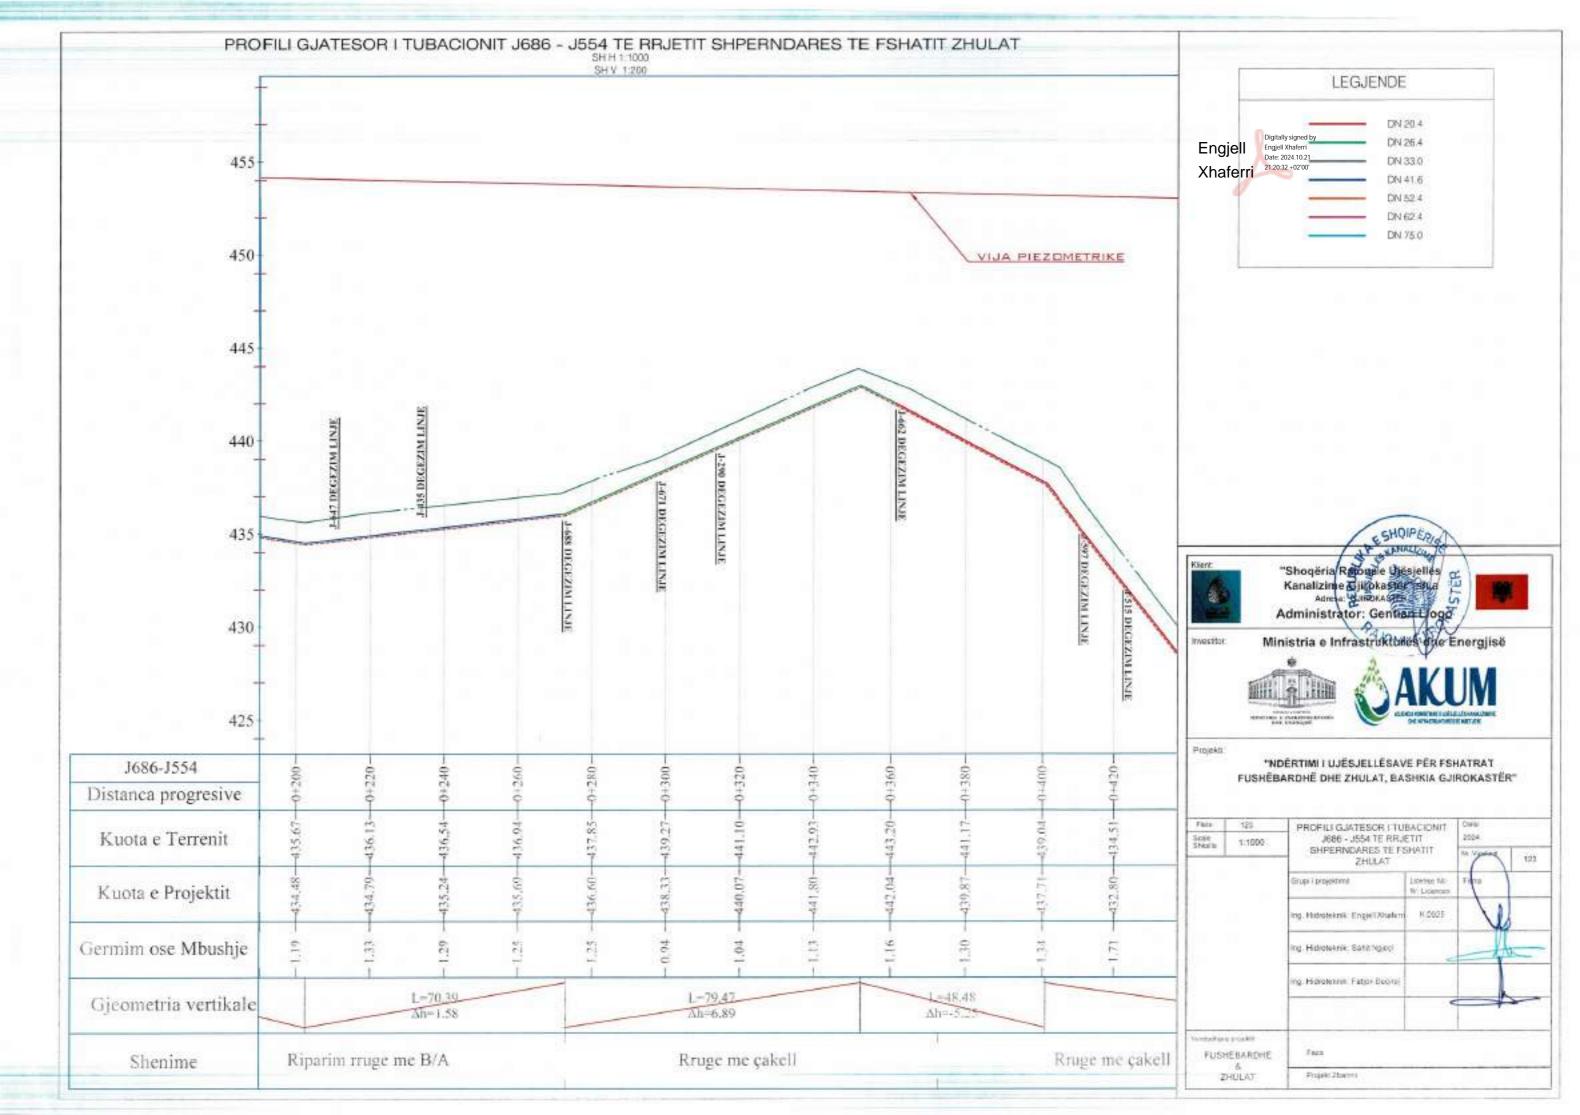

## LEGIENDE

1-VALVO AJRIMI DOPIO SUD mm
2-SARAÇINESKE ME PALLOTE TE GONGLAR
3-17 ME TI JANOBE
4-SHKALLE ÇELIKU
3-KAPAKE BE ARME M-200 (190680c0) cm) OSE GIZE
6-SILIK BARME M-139 + 200 (200680c0) cm) OSE GIZE
6-SILIK BARME M-139 + 200 (200680c0) cm)
1-MBESTITETESE PROFIL I. 20030 mm
9-LIMJA KAVENORE
10-BERE E PRET
11-TOKE NATYKALE

## SHENIME TEKNIKE

-largoria nga fandi i prastra den tek baset e filanshes to jinu ja mo pak su 34cm
-largosia nga filansha deri te muri ne drejtim se aksit ta jete te jete jo mo pak su 15cm.
kurse na drejimian terifira nga aksi nega basa e jashtunte e filanshes ja me guk se 35cm.
-largoria ndermjet dy filayse te jashno te dy filanshis to jata ja nu pak se 40cm, dhe akomjat dy arbase mulio faqera ne janhtunie jo me pak se 40cm, dhe dise ndermjet dy arbase mulio faqera ne janhtunie jo me pak se 15cm.
-prikat e posetoven, kur muga eshte me koldarem te behen 2cm me te larta se siperfique e miges, ne vendet e pastiruara je lihet. Semane miget e shtruara (te asfaltuara) when mulioh me sape tokes, kurse ne notat bragosere lihet 50cm/ aga, sip e tokes.