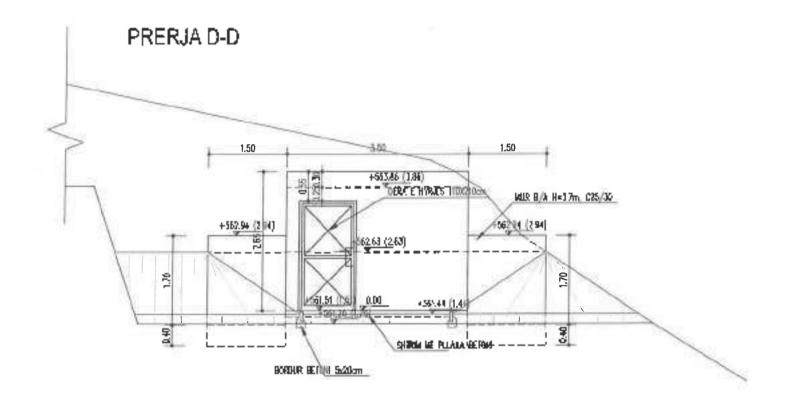

| ÉBARDHÉ                    | Fisch                                        |                          |                       |   |
| - 71               | Prof.s. 51 Arojus 7 basini |                                              |                          |                       |   |

# PRERJA B-B



BUNALSW "Shoqëria Rejonale Ujësjelika Kanalizime Gjirokastër" sh a strase orrestektës Administrator: Gentien Llogo Ministria o Infrastrukturês dhe Energjisë Investitor: "NOERTIMI KUJESJELLESAVE PER FSMATRAT PUSHEBARDHE DHE ZHALLAT, BASHKIA GUROKASTËR" 155 Ph h DIMENSIONIM LIDEPOS 200 m<sup>3</sup> JFUSHEBARCHE Liberta Ho en ubascas Graphi-papiek@r4 jag -Advoletorian English stredelil ing Hittschifen, Fafen Belliff. Wymoglogisty of progression FUSHÉBARDHÉ 2HLILAT Project Street

PRERJA 2-2











estion Ministria e infraetrukturës dhe Energijaë





OKU: OKOČERTIMI I UJESJELLEŠAVE PĒR FSHATRĀT Fushēbardimē dair Zhulat, Basakia gujirokastēr"

| Reva   | 199        |                                       |                         | Date.     |    |
|--------|------------|---------------------------------------|-------------------------|-----------|----|
| Tables | L TO       | DIMENSIONIMI I BI<br>200 m³ -FUSHË&AI |                         | en Vorent | 48 |
|        |            | Grupi sprojetnimi                     | Donner no<br>Mr. Domine | Fmi       | )  |
|        |            | leg Ногомень. Будуя Фили              | K 0835                  | h         |    |
|        |            | leg Hidrolatorik: Sale: Vigerpl       |                         | All       | 1  |