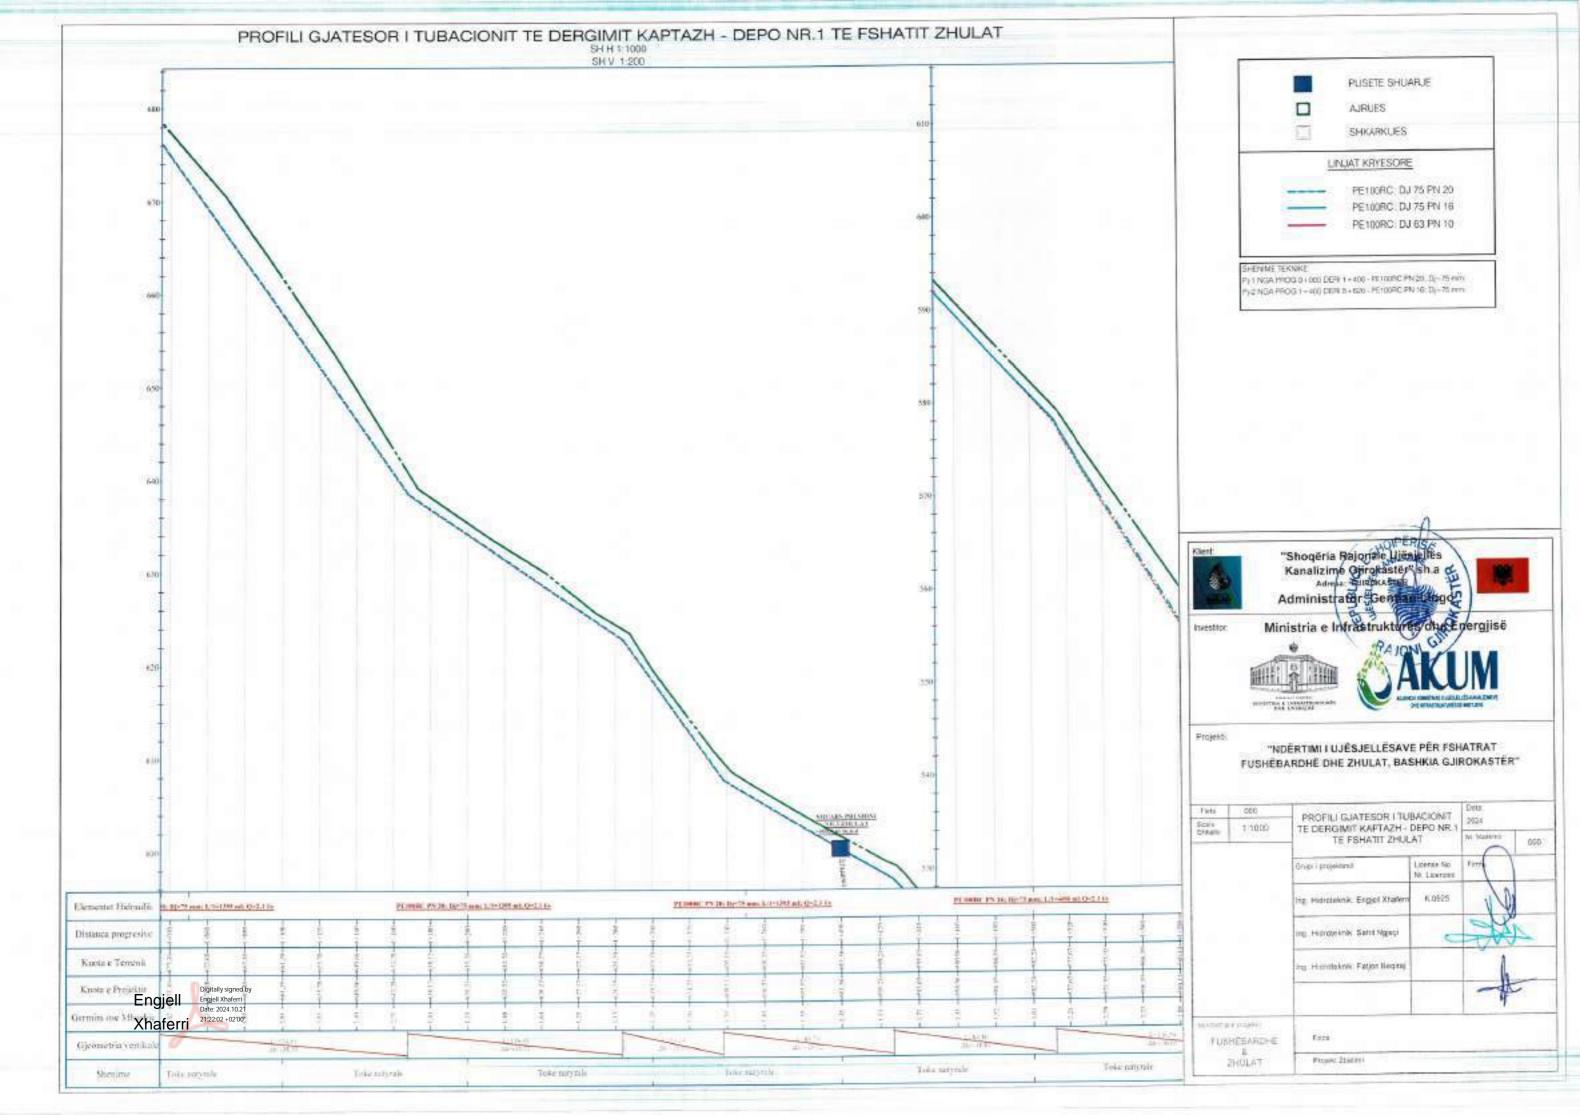

## LEGIENDE

1-VALVO AJRIMI DOPIO SUD mm
2-SARAÇINESKE ME PALLOTE TE GONGLAR
3-17 ME TI JANOBE
4-SHKALLE ÇELIKU
3-KAPAKE BE ARME M-200 (190680c0) cm) OSE GIZE
6-SILIK BARME M-139 + 200 (200680c0) cm) OSE GIZE
6-SILIK BARME M-139 + 200 (200680c0) cm)
1-MBESTITETESE PROFIL I. 20030 mm
9-LIMJA KAVENORE
10-BERE E PRET
11-TOKE NATYKALE

## SHENIME TEKNIKE

-largoria nga fandi i prastra den tek baset e filanshes to jinu ja mo pak su 34cm
-largosia nga filansha deri te muri ne drejtim se aksit ta jete te jete jo mo pak su 15cm.
kurse na drejimian terifira nga aksi nega basa e jashtunte e filanshes ja me guk se 35cm.
-largoria ndermjet dy filayse te jashno te dy filanshis to jata ja nu pak se 40cm, dhe akomjat dy arbase mulio faqera ne janhtunie jo me pak se 40cm, dhe dise ndermjet dy arbase mulio faqera ne janhtunie jo me pak se 15cm.
-prikat e posetoven, kur muga eshte me koldarem te behen 2cm me te larta se siperfique e miges, ne vendet e pastiruara je lihet. Semane miget e shtruara (te asfaltuara) when mulioh me sape tokes, kurse ne notat bragosere lihet 50cm/ aga, sip e tokes.