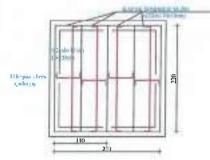

## LEGIENDE

DAALVO ADRIMI DOPJO SEO mm 25.548ACINESKE ME PALLOTE TE GOMUAR 2.TL 30 FELANNIK 4.SIKALLE CELBO! 5-KAPAKE BLABME M-306 S/BINBSKIO cm) OSE GIZE 6-MUR INJURAL NI-155 FED cm 1.TL 12-YV O 100 mm DEA SHBARKEM 6-MKESHTURES - PROFIL L 20/30 mm 9/CPUA ERITZONIK INJURAL PORTI

Suppose upo faradi i pasatas deri tek baset e filosober te jete ja mo pak se 30km largarsia upo filosoba deri ti mart de abejtan urakot te jete te jete je mo pak se 20km karse ne ebejtanin terthor upo abej napa broza o peterante e filozober, jet use pak se 20km largarsia sakronjet de fragese te jadosa ta de filozobra te jete jet na mais se 40km dhe
dhe informjet de natura matin kajere te jadosane jet une pak se 20km.

"grykat e proclaven kur maja celta me katabem te beden 20km me ni lano se dipertiese e majas,
de vendet o postituara te filozobra te dette e dettama e telepara e filozobra te detama in hazi benesen linet 50km.

Janua na nikat bagosom linet 50km upo sitve token.

mestitor Ministria e Infrastrukturës dhe Energjisë

Projekti:

| Res 171                            | PLANMETRI DHE PRERJE TE<br>PUSETAVE TE AJRIMIT &<br>SHKARKIMIT |                            | Data               |    |  |
|------------------------------------|----------------------------------------------------------------|----------------------------|--------------------|----|--|
| Strong<br>Strong                   |                                                                |                            | No. Viguelinis 175 |    |  |
|                                    | Grapi toxigal/simil                                            | License No<br>Mr. Licenses | Ferna              | 1  |  |
|                                    | ing Hardekrik Engjel Xhafem                                    | K.0925                     | U                  |    |  |
|                                    | ing Hidroteknik: Sahit Ngjaçi                                  | _                          | 90                 | 6  |  |
|                                    | ng Hidrotekok: Fatjon Bergar                                   |                            | A                  |    |  |
|                                    |                                                                |                            | -                  | 2. |  |
| Versotija i statili<br>FUSHEBARCHE | Fazik                                                          |                            |                    |    |  |
| ZHULAT                             | Pryjest Zoatm                                                  |                            |                    |    |  |