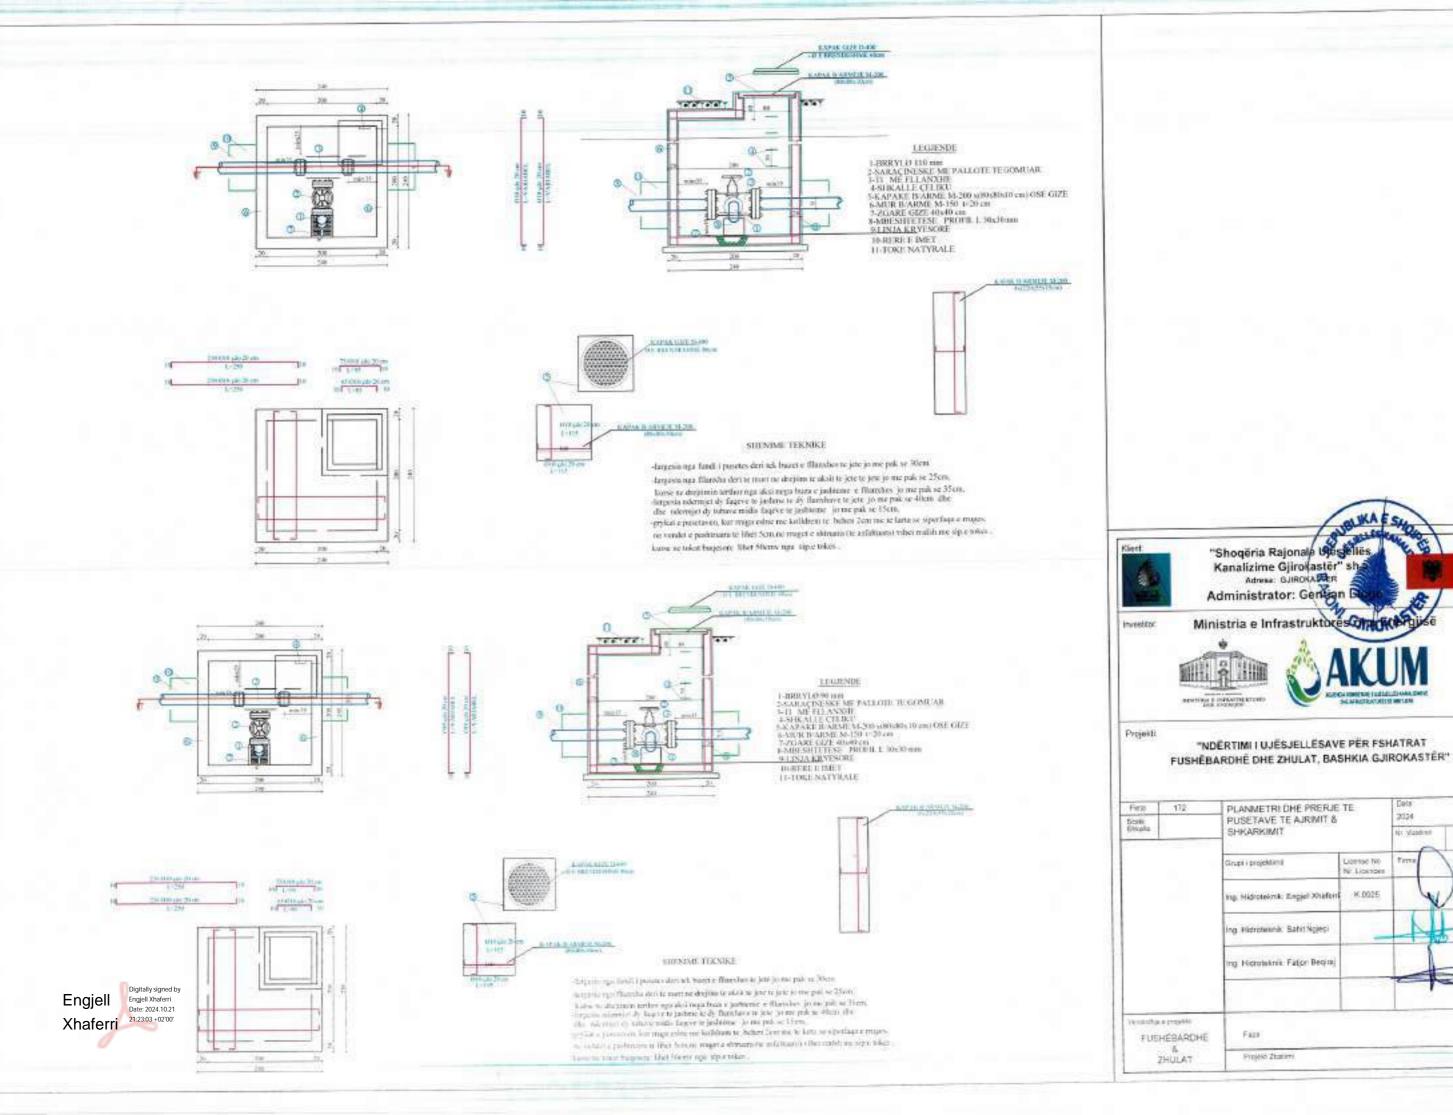

## LEGIENDE

1-VALVO AJRIMI DOPIO SUD mm
2-SARAÇINESKE ME PALLOTE TE GONGLAR
3-17 ME TI JANOBE
4-SHKALLE ÇELIKU
3-KAPAKE BE ARME M-200 (190680c0) cm) OSE GIZE
6-SILIK BARME M-139 + 200 (200680c0) cm) OSE GIZE
6-SILIK BARME M-139 + 200 (200680c0) cm)
1-MBESTITETESE PROFIL I. 20030 mm
9-LIMJA KAVENORE
10-BERE E PRET
11-TOKE NATYKALE

## SHENIME TEKNIKE

-largoria nga fandi i prastra den tek baset e filanshes to jinu ja mo pak su 34cm
-largosia nga filansha deri te muri ne drejtim se aksit ta jete te jete jo mo pak su 15cm.
kurse na drejimian terifira nga aksi nega basa e jashtunte e filanshes ja me guk se 35cm.
-largoria ndermjet dy filayse te jashno te dy filanshis to jata ja nu pak se 40cm, dhe akomjat dy arbase mulio faqera ne janhtunie jo me pak se 40cm, dhe dise ndermjet dy arbase mulio faqera ne janhtunie jo me pak se 15cm.
-prikat e posetoven, kur muga eshte me koldarem te behen 2cm me te larta se siperfique e miges, ne vendet e pastiruara je lihet. Semane miget e shtruara (te asfaltuara) when mulioh me sape tokes, kurse ne notat bragosere lihet 50cm/ aga, sip e tokes.

## LEGIENDE

DAALVO ADRIMI DOPJO SEO mm 25.548ACINESKE ME PALLOTE TE GOMUAR 2.TL 30 FELANNIK 4.SIKALLE CELBO! 5-KAPAKE BLABME M-306 S/BINBSKIO cm) OSE GIZE 6-MUR INJURAL NI-155 FED cm 1.TL 12-YV O 100 mm DEA SHBARKEM 6-MKESHTURES - PROFIL L 20/30 mm 9/CPUA ERITZONIK INJURAL PORTI

Suppose upo faradi i pasatas deri tek baset e filosober te jete ja mo pak se 30km largarsia upo filosoba deri ti mart de abejtan urakot te jete te jete je mo pak se 20km karse ne ebejtanin terthor upo abej napa broza o peterante e filozober, jet use pak se 20km largarsia sakronjet de fragese te jadosa ta de filozobra te jete jet na mais se 40km dhe
dhe informjet de natura matin kajere te jadosane jet une pak se 20km.

"grykat e proclaven kur maja celta me katabem te beden 20km me ni lano se dipertiese e majas,
de vendet o postituara te filozobra te dette e dettama e telepara e filozobra te detama in hazi benesen linet 50km.

Janua na nikat bagosom linet 50km upo sitve token.

mestitor Ministria e Infrastrukturës dhe Energjisë

Projekti:

| Res 171                            | PLANMETRI DHE PRERJE TE<br>PUSETAVE TE AJRIMIT &<br>SHKARKIMIT |                            | Data               |    |  |
|------------------------------------|----------------------------------------------------------------|----------------------------|--------------------|----|--|
| Strong<br>Strong                   |                                                                |                            | No. Viguelinis 175 |    |  |
|                                    | Grapi toxigal/simil                                            | License No<br>Mr. Licenses | Ferna              | 1  |  |
|                                    | ing Hardekrik Engjel Xhafem                                    | K.0925                     | U                  |    |  |
|                                    | ing Hidroteknik: Sahit Ngjaçi                                  | _                          | 90                 | 6  |  |
|                                    | ng Hidrotekok: Fatjon Bergar                                   |                            | A                  |    |  |
|                                    |                                                                |                            | -                  | 2. |  |
| Versotija i statili<br>FUSHEBARCHE | Fazik                                                          |                            |                    |    |  |
| ZHULAT                             | Pryjest Zoatm                                                  |                            |                    |    |  |